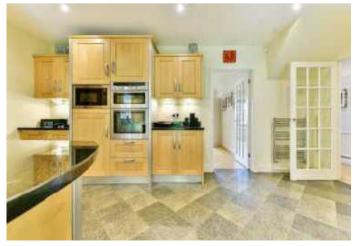

To the ground floor a spacious entrance hall with parquet flooring leads through into a dual aspect lounge with fireplace and doors to garden. There is a formal dining room with bay window and fireplace, and a separate sitting room/family room. The large kitchen features a range of integrated appliances, granite work surfaces, an island and space for the breakfast table. There is a separate utility room and a downstairs WC.