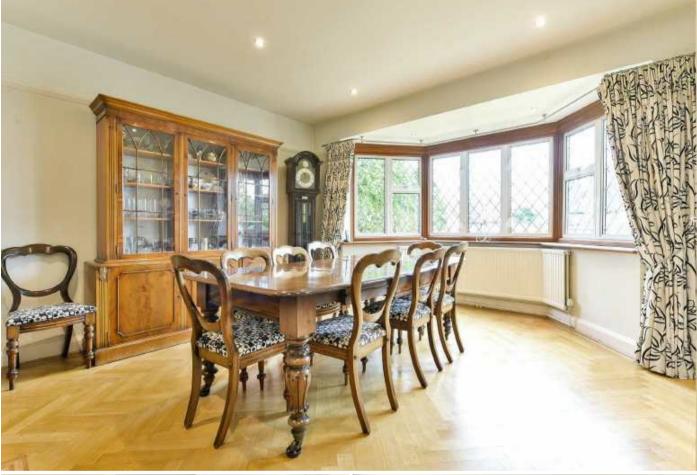

To the ground floor a spacious entrance hall with parquet flooring leads through into a dual aspect lounge with fireplace and doors to garden. There is a formal dining room with bay window and fireplace, and a separate sitting room/family room. The large kitchen features a range of integrated appliances, granite work surfaces, an island and space for the breakfast table. There is a separate utility room and a downstairs WC.