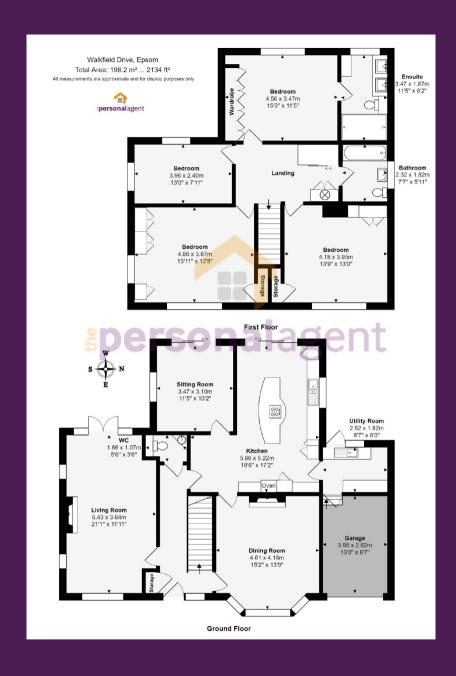

Arranged over two floors and offering well over 2100 sq ft of well laid out accommodation and garaging there is space for all of the family. The property enjoys an impressive frontage with the carriage driveway providing room for several vehicles. The large rear garden is mainly laid to lawn with mature trees and borders, and enjoys a sunny Westerly aspect.

To the ground floor a spacious entrance hall with parquet flooring leads through into a dual aspect lounge with fireplace and doors to garden. There is a formal dining room with bay window and fireplace, and a separate sitting room/family room. The large kitchen features a range of integrated appliances, granite work surfaces, an island and space for the breakfast table. There is a separate utility room and a downstairs WC.

Upstairs all four bedrooms are comfortable double rooms. The master features a modern en suite with large walk-in shower and his and hers sinks. Three of the rooms have built in wardrobes and the family bathroom has a white suite.