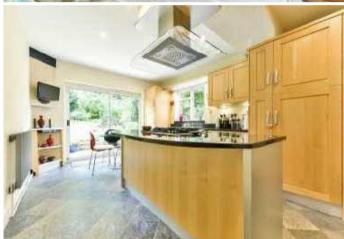

To the ground floor a spacious entrance hall with parquet flooring leads through into a dual aspect lounge with fireplace and doors to garden. There is a formal dining room with bay window and fireplace, and a separate sitting room/family room. The large kitchen features a range of integrated appliances, granite work surfaces, an island and space for the breakfast table. There is a separate utility room and a downstairs WC.