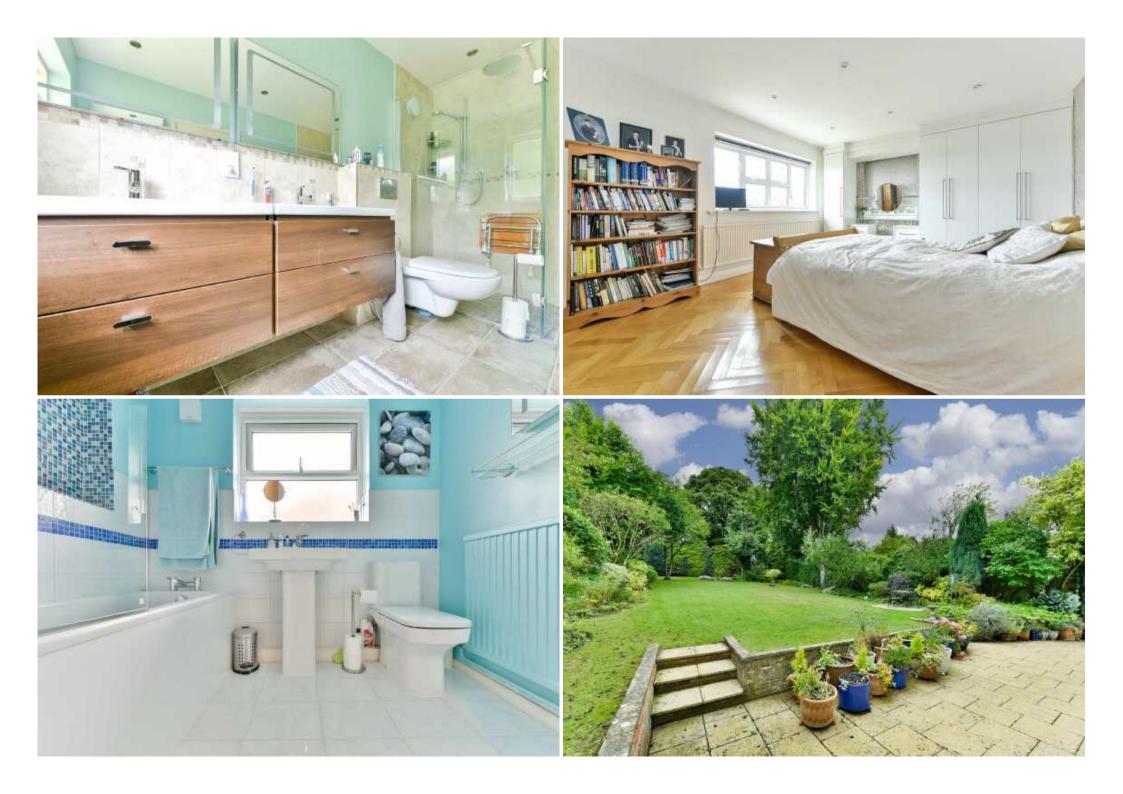

Upstairs all four bedrooms are comfortable double rooms. The master features a modern en suite with large walk-in shower and his and hers sinks. Three of the rooms have built in wardrobes and the family bathroom has a white suite.

The rear garden is a key feature of the property. A large paved patio area, which is accessible from the lounge, sitting room, kitchen and utility is a real sun trap, and is bathed in sunlight until the early evening in Summer months. This is an ideal space for entertaining friends and family barbecues. The rest of the garden is mainly laid to lawn with established border and mature trees giving you a good degree of privacy.