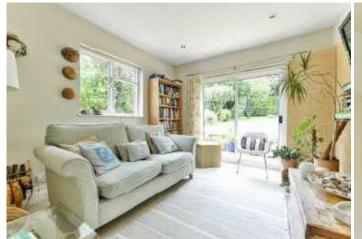

To the ground floor a spacious entrance hall with parquet flooring leads through into a dual aspect lounge with fireplace and doors to garden. There is a formal dining room with bay window and fireplace, and a separate sitting room/family room. The large kitchen features a range of integrated appliances, granite work surfaces, an island and space for the breakfast table. There is a separate utility room and a downstairs WC.