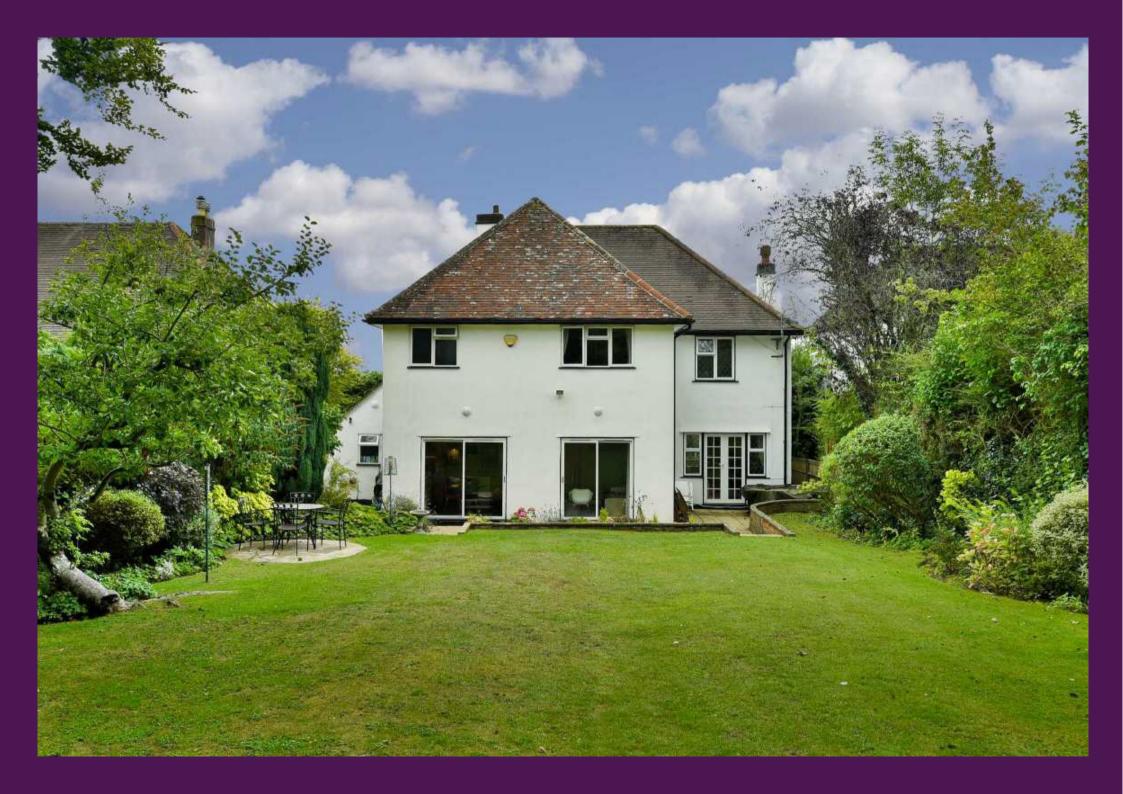

Arranged over two floors and offering well over 2100 sq ft of well laid out accommodation and garaging there is space for all of the family. The property enjoys an impressive frontage with the carriage driveway providing room for several vehicles. The large rear garden is mainly laid to lawn with mature trees and borders, and enjoys a sunny Westerly aspect.

Offered to the market in excellent order, this attractive property should be viewed at your earliest convenience. Set in a highly sought after residential road, the house is certain to tick many of the boxes required by your family with a large West backing garden, ample parking, garage and excellent local schools.

The rear garden is a key feature of the property. A large paved patio area, which is accessible from the lounge, sitting room, kitchen and utility is a real sun trap, and is bathed in sunlight until the early evening in Summer months. This is an ideal space for entertaining friends and family barbecues. The rest of the garden is mainly laid to lawn with established border and mature trees giving you a good degree of privacy.