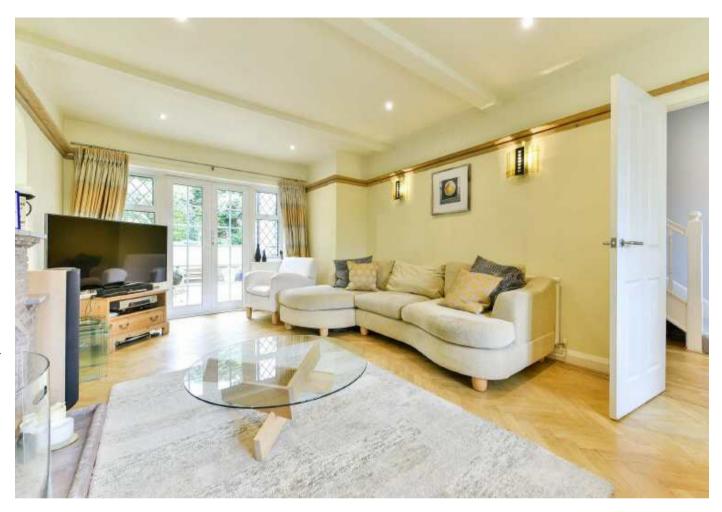

To the ground floor a spacious entrance hall with parquet flooring leads through into a dual aspect lounge with fireplace and doors to garden. There is a formal dining room with bay window and fireplace, and a separate sitting room/family room. The large kitchen features a range of integrated appliances, granite work surfaces, an island and space for the breakfast table. There is a separate utility room and a downstairs WC.