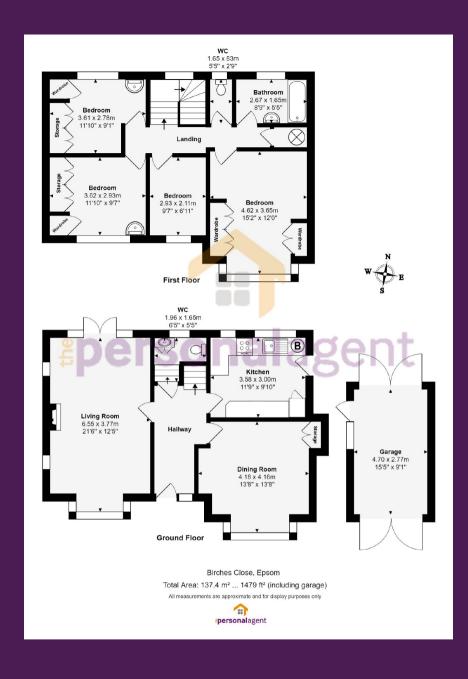

Having not been on the market for over 40 years, we would urge you to arrange a viewing at your earliest convenience. Sole agents

The ground floor comprises an entrance hall, lounge, dining area, downstairs cloakroom, and kitchen.

Upstairs there are four bedrooms and a family bathroom.

To the front of the property there is a driveway with garage, and to the rear a secluded mature garden.

Nearby Epsom High Street has a variety of shops, the Ashley Centre - a covered shopping mall and Epsom Playhouse which offers a wide range of entertainment, including films and concerts. The Rainbow Leisure Centre & David Lloyd Centre feature pool, gym and other sports facilities. There is also a wide variety of cafés, restaurants and pubs available locally.

Please Note: Whilst every attempt has been made to ensure the accuracy of the floorplans contained here, measurements of doors, windows and room areas are approximate and no responsibility is taken for any error, omission or mis-statement. These plans are for representation purposes only and should be used as such by and prospective purchaser. The services, systems and appliances listed in the specification have not been tested by The Personal Agent and no guarantee as to their operating ability or their efficiency can be given. All images and text used to advertise our properties are for the sole use of The Personal Agent Ltd.