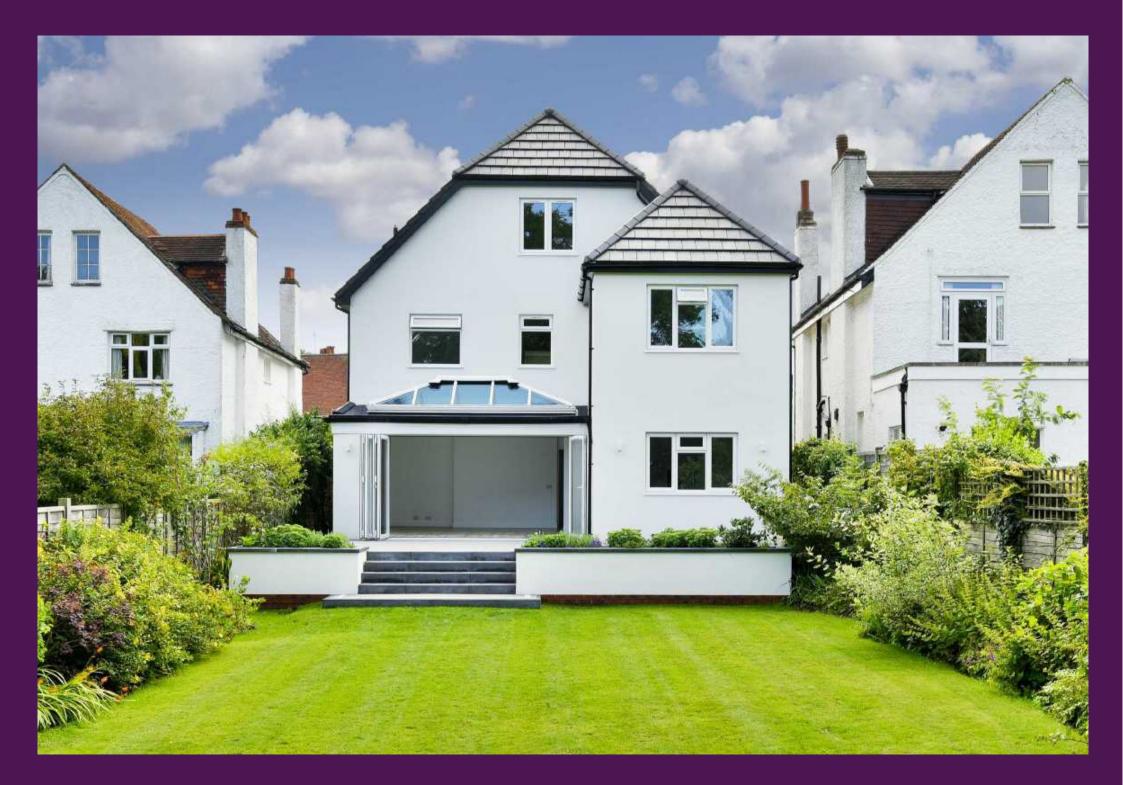

A Stunning five bedroom, three bathroom, detached family house offering flexible accommodation and stylish living having just been completed and ready for its new occupants.

The property is over 3500 sq ft and finished to a very high standard.

The plot sits on the fringes of the much requested Woodcote Estate and within close proximity of the Royal Automobile Club and golf course and acres of open woodland. The Westerly facing garden is a real feature and currently measures 132ft x 35ft and enjoys a terrific amount of privacy with mature flower and shrub borders that have been well maintained by the previous owners.

Outside to the rear is a stone patio with steps down to a mature rear garden, with driveway and garage to the front. Woodcote Park Road is one of the most sought-after and rarely available roads within the area. It is situated within close proximity of Epsom town centre with its comprehensive range of shopping facilities but also only one mile from the open spaces of the Epsom Downs and Derby racecourse providing that perfect balance between town and country living. Being on the doorstep of the well renowned private Royal Automobile Club and golf course and within a short distance of woodland walks and bridle paths just serves as another big plus point to this already desirable home.