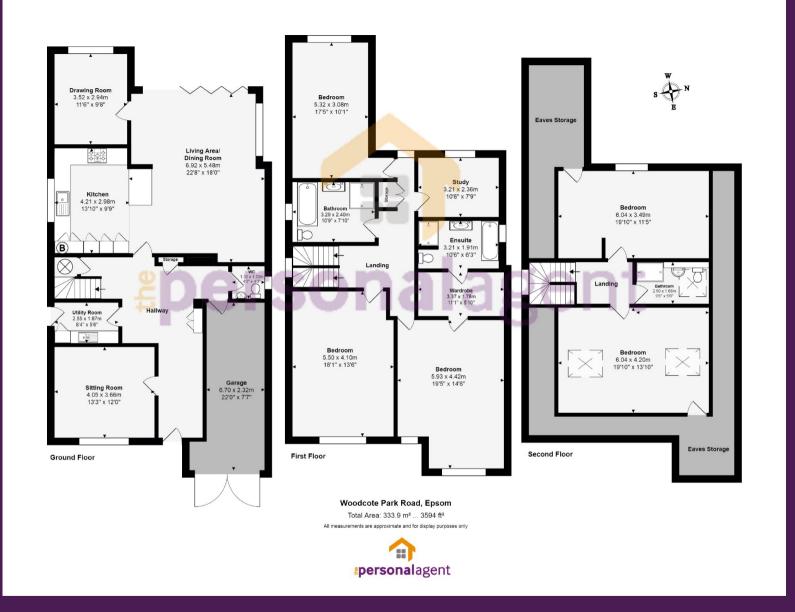

The ground floor accommodation comprises living room, family room, stunning open plan kitchen/ breakfast room that links to a dining room, utility room and shower room.

The first floor is just as impressive with master bedroom that offers a walk-in wardrobe and ensuite bathroom with shower too, two further double bedrooms and a bathroom. The ensuite guest bedroom and further playroom/bedroom 5 complete the top floor.

EU Directive

Please Note: Whilst every attempt has been made to ensure the accuracy of the floorplans contained here, measurements of doors, windows and room areas are approximate and no responsibility is taken for any error, omission arement. These plans are to plans are the plans are to p