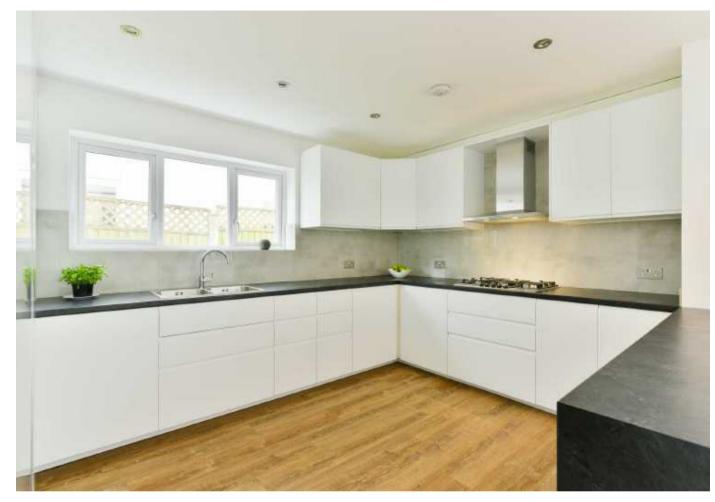

The ground floor accommodation comprises living room, family room, stunning open plan kitchen/ breakfast room that links to a dining room, utility room and shower room.

The first floor is just as impressive with master bedroom that offers a walk-in wardrobe and ensuite bathroom with shower too, two further double bedrooms and a bathroom. The ensuite guest bedroom and further playroom/bedroom 5 complete the top floor.