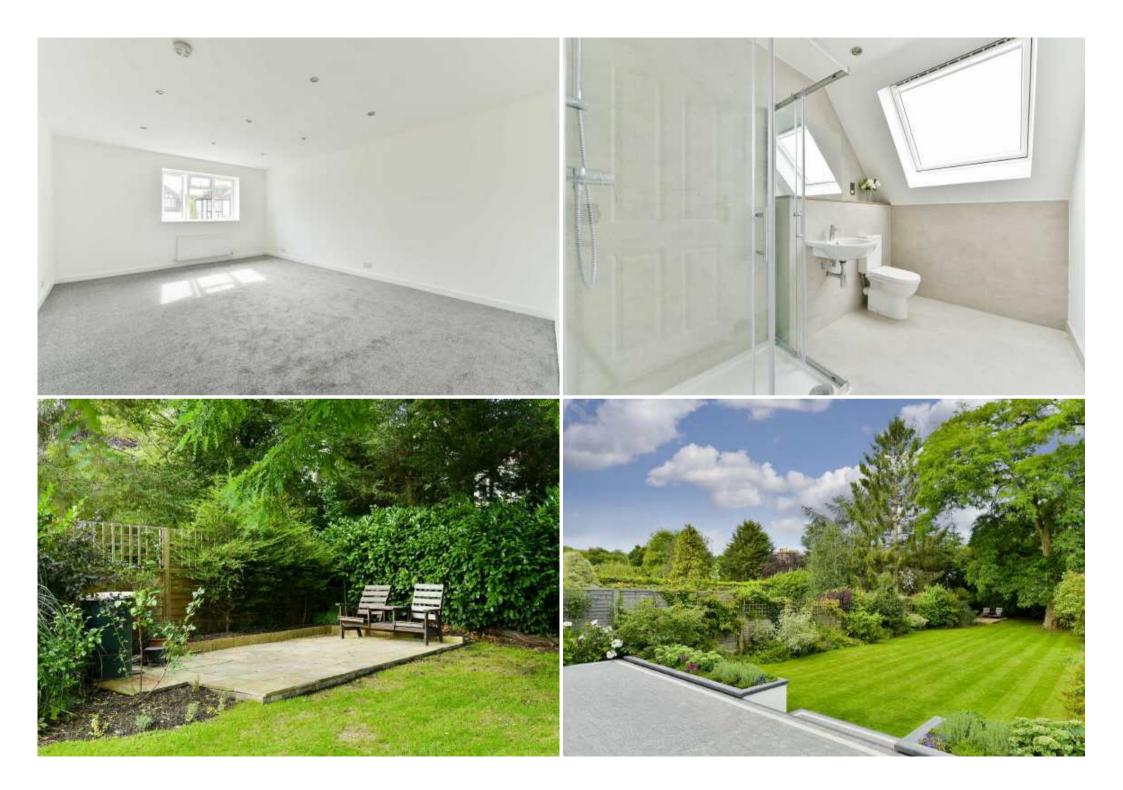

The ground floor accommodation comprises living room, family room, stunning open plan kitchen/ breakfast room that links to a dining room, utility room and shower room.

The first floor is just as impressive with master bedroom that offers a walk-in wardrobe and ensuite bathroom with shower too, two further double bedrooms and a bathroom. The ensuite guest bedroom and further playroom/bedroom 5 complete the top floor.

The plot sits on the fringes of the much requested Woodcote Estate and within close proximity of the Royal Automobile Club and golf course and acres of open woodland. The Westerly facing garden is a real feature and currently measures 132ft x 35ft and enjoys a terrific amount of privacy with mature flower and shrub borders that have been well maintained by the previous owners.