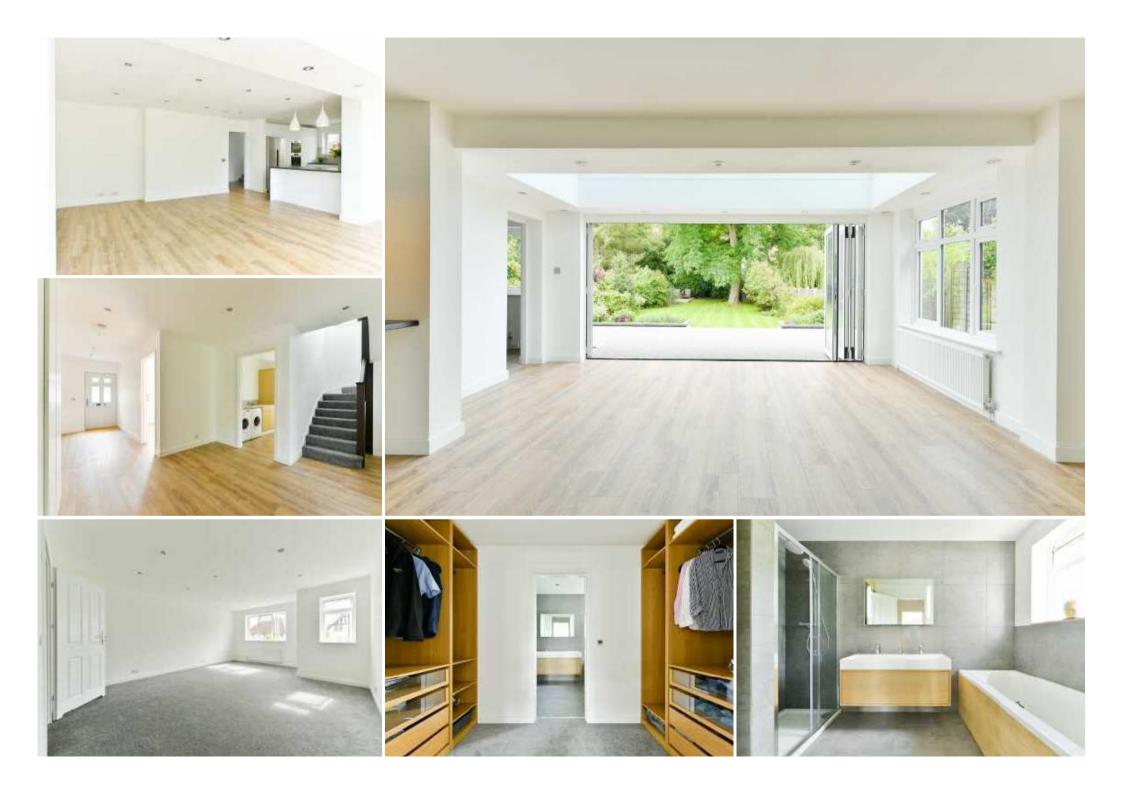

The well designed accommodation provides the perfect layout for modern family living with defined reception areas that seamlessly flow in to each other in a modern open plan layout that is perfect for entertaining, social occasions and most importantly, day to day life.

The ground floor accommodation comprises living room, family room, stunning open plan kitchen/ breakfast room that links to a dining room, utility room and shower room.

The first floor is just as impressive with master bedroom that offers a walk-in wardrobe and ensuite bathroom with shower too, two further double bedrooms and a bathroom. The ensuite guest bedroom and further playroom/bedroom 5 complete the top floor.

The plot sits on the fringes of the much requested Woodcote Estate and within close proximity of the Royal Automobile Club and golf course and acres of open woodland. The Westerly facing garden is a real feature and currently measures 132ft x 35ft and enjoys a terrific amount of privacy with mature flower and shrub borders that have been well maintained by the previous owners.