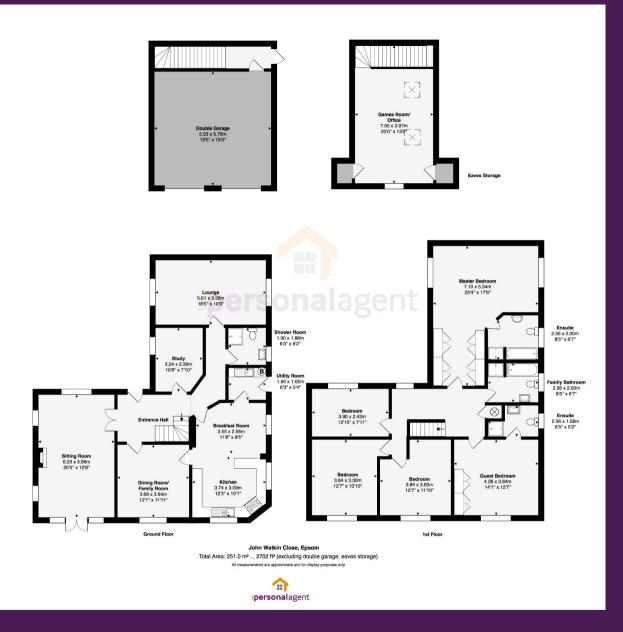

Arranged over two floors this modern home is perfect for family living and entertaining.

A well fitted, dual aspect kitchen with integrated appliances is open plan to a breakfast room. There are four reception rooms, including a triple aspect sitting room with fireplace and doors to the garden, dual aspect lounge, study and formal dining/family room. A utility room and shower room complete the accommodation on this floor. Upstairs the master bedroom enjoys a full en suite with bath and walk in shower as well as a dressing area, There is a guest suite with fitted wardrobes and en suite shower room, three further double bedrooms are served by the family bathroom.

The detached double garage measures some 19'5 x 19' and above this there is a 23' x 13' room that would make a fantastic gym, games rooms, home office or den. The property occupies arguably the best position on this exclusive development. Set at the end of a small cul de sac and backing the open space of Horton Country Park. The large driveway provides parking for several vehicles and the generous level garden offers an excellent degree of privacy.

Freehold

Please Note: Whilst every attempt has been made to ensure the accuracy of the floorplans contained here, measurements of doors, windows and room areas are approximate and no responsibility is taken for any error, omission or mis-statement. These plans are for representation purposes only and should be used as such by and prospective purchaser. The services, systems and appliances listed in the specification have not been tested by The Personal Agent and no guarantee as to their operating ability or their efficiency can be given. All images and text used to advertise our properties are for the sole use of The Personal Agent Ltd.