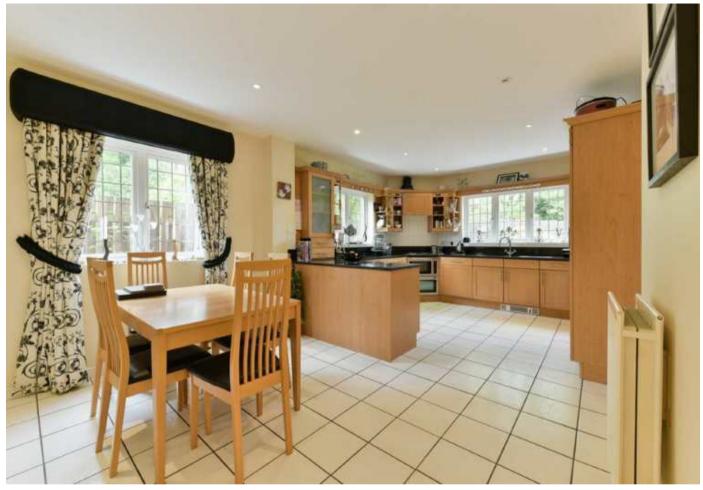

Arranged over two floors this modern home is perfect for family living and entertaining.

A well fitted, dual aspect kitchen with integrated appliances is open plan to a breakfast room. There are four reception rooms, including a triple aspect sitting room with fireplace and doors to the garden, dual aspect lounge, study and formal dining/family room. A utility room and shower room complete the accommodation on this floor. Upstairs the master bedroom enjoys a full en suite with bath and walk in shower as well as a dressing area, There is a guest suite with fitted wardrobes and en suite shower room, three further double bedrooms are served by the family bathroom.