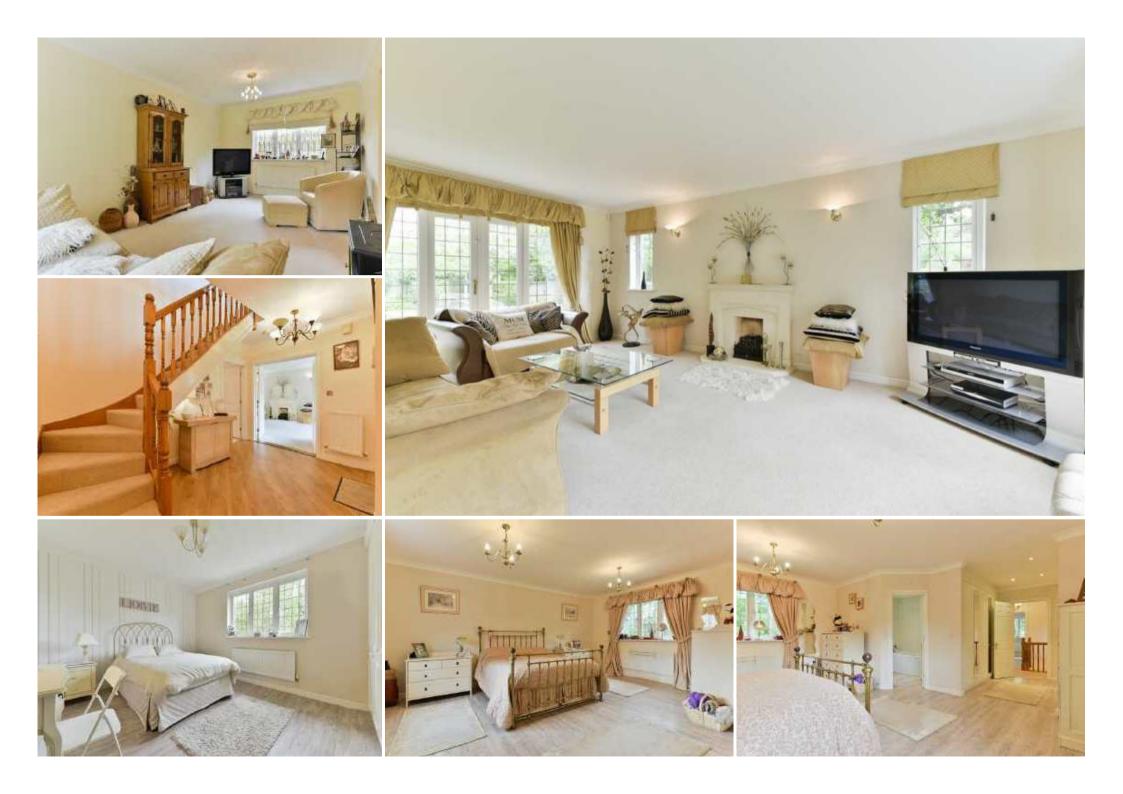

Arranged over two floors this modern home is perfect for family living and entertaining.

A well fitted, dual aspect kitchen with integrated appliances is open plan to a breakfast room. There are four reception rooms, including a triple aspect sitting room with fireplace and doors to the garden, dual aspect lounge, study and formal dining/family room. A utility room and shower room complete the accommodation on this floor. Upstairs the master bedroom enjoys a full en suite with bath and walk in shower as well as a dressing area, There is a guest suite with fitted wardrobes and en suite shower room, three further double bedrooms are served by the family bathroom.