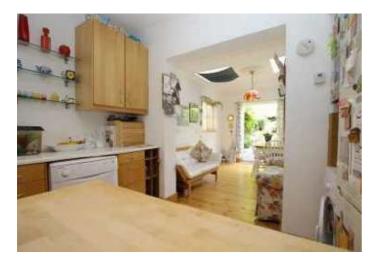

## Guide price £950,000 - £1,050,000.

Built in the late 1800's and beautifully positioned in Walthamstow Village is this generous three bedroom Detached family home, previously occupied by the Reverend of the local Baptist Church, which enjoys some of its original charm including a cast iron fireplace, panelled doors, 9ft+ high ceilings, off street parking an organic 100ft Garden with mature fruit trees including pear, apple, cherry and plum plus Art Studio to the rear and a music room/ hobby room to the loft. The property which measures in excess of 1200 sq ft still offers the opportunity for extension both to the ground floor and into the loft (subject to planning) so would be the perfect home for any growing family being within short walk of outstanding rated Primary schools, Orford Road with its Pubs, Restaurants and cafés and Walthamstow central Station and Shopping facilities.