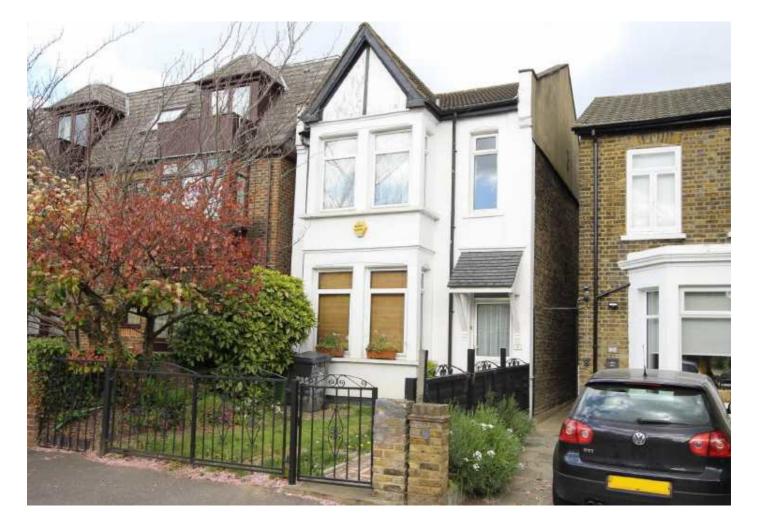

## Guide price £950,000 - £1,050,000.

Built in the late 1800's and beautifully positioned in Walthamstow Village is this generous three bedroom Detached family home, previously occupied by the Reverend of the local Baptist Church, which enjoys some of its original charm including a cast iron fireplace, panelled doors, 9ft+ high ceilings, off street parking an organic 100ft Garden with mature fruit trees including pear, apple, cherry and plum plus Art Studio to the rear and a music room/ hobby room to the loft. The property which measures in excess of 1200 sq ft still offers the opportunity for extension both to the ground floor and into the loft (subject to planning) so would be the perfect home for any growing family being within short walk of outstanding rated Primary schools, Orford Road with its Pubs, Restaurants and cafés and Walthamstow central Station and Shopping facilities.