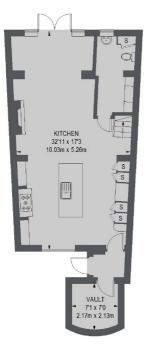

Entering the property on the raised ground floor you will find a double reception room that leads through to a study that overlooks the garden. There is also a large storage room for coats and boots.

On the lower floor is a modern kitchen that leads through to a sun room which o pens up into the garden. There is also a seperate utility room and tanked vault storage.

## Thornhill Square, London, N1

THIRD FLOOR

SECOND FLOOR

LOWER GROUND FLOOR

GROUND FLOOR

FIRST FLOOR

TOTAL APPROX. FLOOR AREA 2209 SQ. FT. (205.18 SQ. M.)

Islington 76 Upper Street, London, N1 0NU