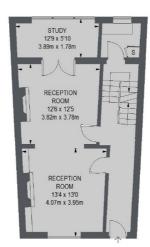

Entering the property on the raised ground floor you will find a double reception room that leads through to a study that overlooks the garden. There is also a large storage room for coats and boots.

On the lower floor is a modern kitchen that leads through to a sun room which o pens up into the garden. There is also a seperate utility room and tanked vault storage.

## Thornhill Square, London, N1

THIRD FLOOR

SECOND FLOOR

LOWER GROUND FLOOR

GROUND FLOOR

FIRST FLOOR

TOTAL APPROX. FLOOR AREA 2209 SQ. FT. (205.18 SQ. M.)

Islington 76 Upper Street, London, N1 0NU