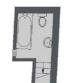

## Thornhill Square, London, N1

THIRD FLOOR

SECOND FLOOR

LOWER GROUND FLOOR

GROUND FLOOR

FIRST FLOOR

TOTAL APPROX. FLOOR AREA 2209 SQ. FT. (205.18 SQ. M.)

Islington 76 Upper Street, London, N1 0NU