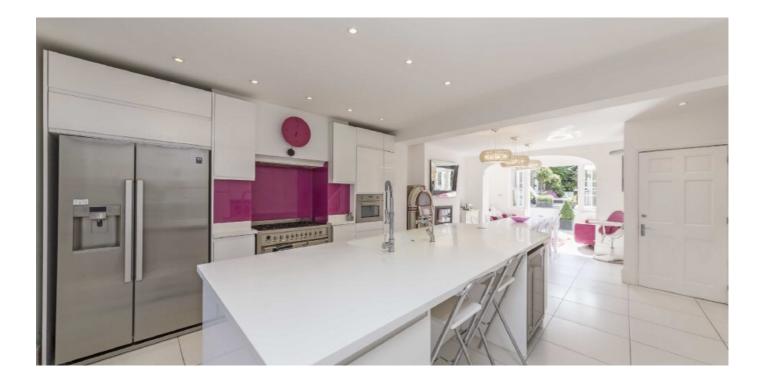

Entering the property on the raised ground floor you will find a double reception room that leads through to a study that overlooks the garden. There is also a large storage room for coats and boots.

On the lower floor is a modern kitchen that leads through to a sun room which o pens up into the garden. There is also a seperate utility room and tanked vault storage.