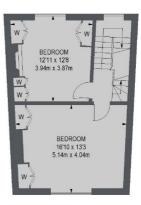

On the upper levels you have a master suite with walk-in wardrobe and en-suite bathroom, two further double bedrooms and a family bathroom.

Located in Barnsbury, just over half a mile from Highbury and Islington Station, and a three minute walk from Caledonian Road & Barnsbury Station. Islington's Upper Street is also close by with it's abundance of shops, cafés, restaurants and bars.

## Thornhill Square, London, N1

THIRD FLOOR

SECOND FLOOR

LOWER GROUND FLOOR

GROUND FLOOR

FIRST FLOOR

TOTAL APPROX. FLOOR AREA 2209 SQ. FT. (205.18 SQ. M.)

Islington 76 Upper Street, London, N1 0NU