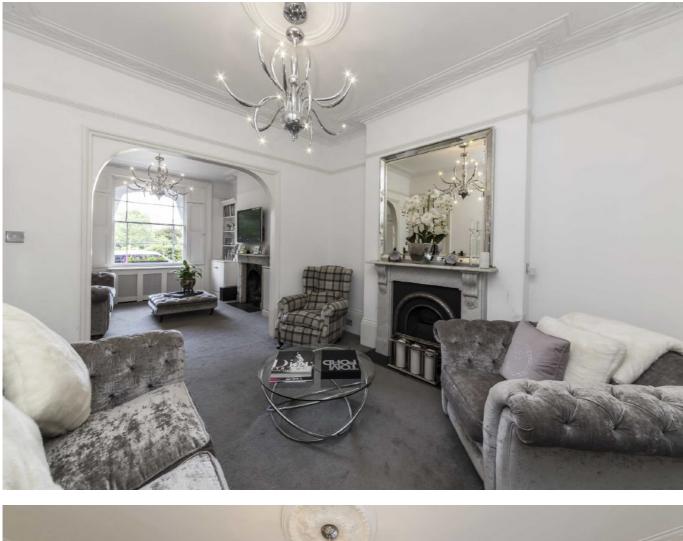

Entering the property on the raised ground floor you will find a double reception room that leads through to a study that overlooks the garden. There is also a large storage room for coats and boots.

On the lower floor is a modern kitchen that leads through to a sun room which o pens up into the garden. There is also a seperate utility room and tanked vault storage.