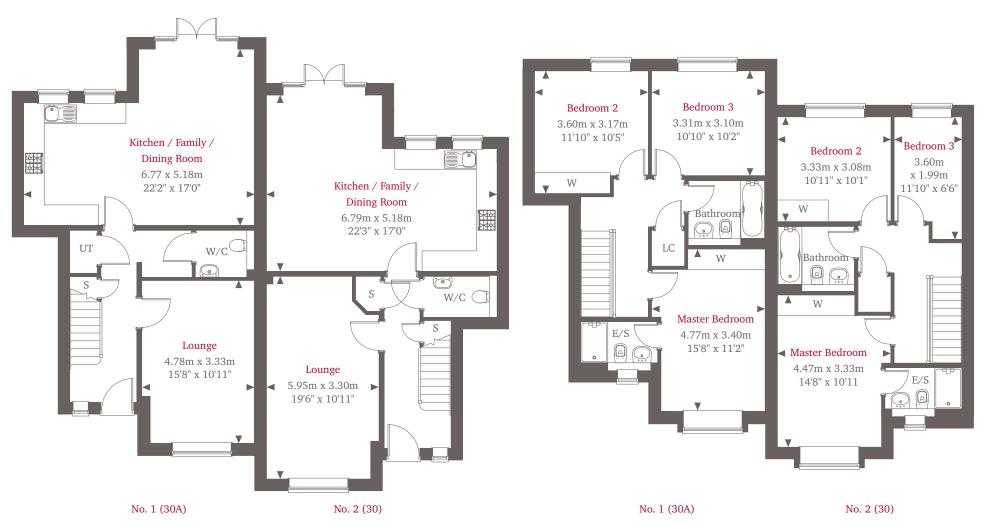

# Ground Floor First Floor

<sup>◀</sup> Point from which maximum dimensions are measured. Dimensions are intended for guidance only and may vary by plus or minus 7.6cm/3". The plots indicate general layout only which may vary slightly. Floorplan scale may vary from other plots. W denotes wardrobe. LC denotes linen cupboard. S denotes storage. UT denotes utility. Please consult sales adviser for more information.