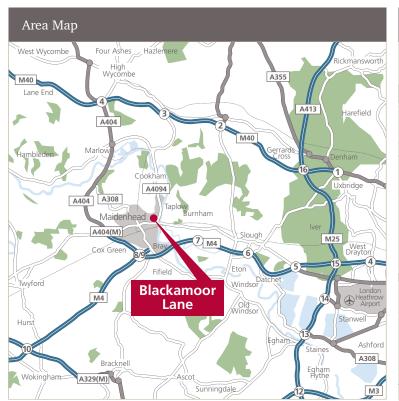

### BLACKAMOOR LANE, MAIDENHEAD, SL6 8RH | SAT NAV POSTCODE: SL6 8RH

## Travel time by rail (from Maidenhead Station)

| Windsor           | 19 mins |
|-------------------|---------|
| Reading           | 19 mins |
| London Paddington | 25 mins |

### Distances by road (from Blackamoor Lane)

| M4 (J8/9)       | 3.3 miles  |
|-----------------|------------|
| M25 (J15)       | 11.2 miles |
| London Heathrow | 14.3 miles |
| London Gatwick  | 51.4 miles |