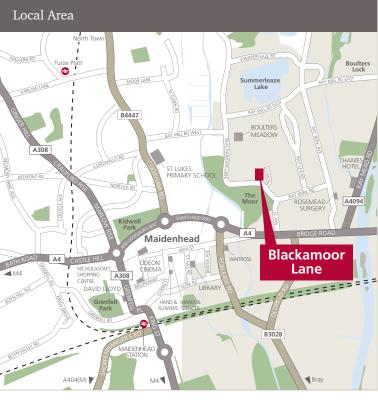

### BLACKAMOOR LANE, MAIDENHEAD, SL6 8RH | SAT NAV POSTCODE: SL6 8RH

## Travel time by rail (from Maidenhead Station)

| Windsor           | 19 mins |
|-------------------|---------|
| Reading           | 19 mins |
| London Paddington | 25 mins |

### Distances by road (from Blackamoor Lane)

| M4 (J8/9)       | 3.3 miles  |
|-----------------|------------|
| M25 (J15)       | 11.2 miles |
| London Heathrow | 14.3 miles |
| London Gatwick  | 51.4 miles |