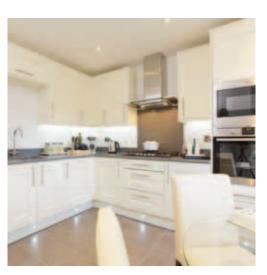

#### Kitchen

- Contemporary kitchen units are complemented by coordinating composite stone worktops and splashbacks
- Soft closing doors and drawers
- LED lighting below the wall and base cupboards

Range of appliances to include:

- 5 burner gas hob
- Integrated stainless steel single oven
- Stainless steel integrated microwave
- Extractor hood
- Integrated dishwasher
- Integrated fridge/freezer
- Integrated washer/dryer