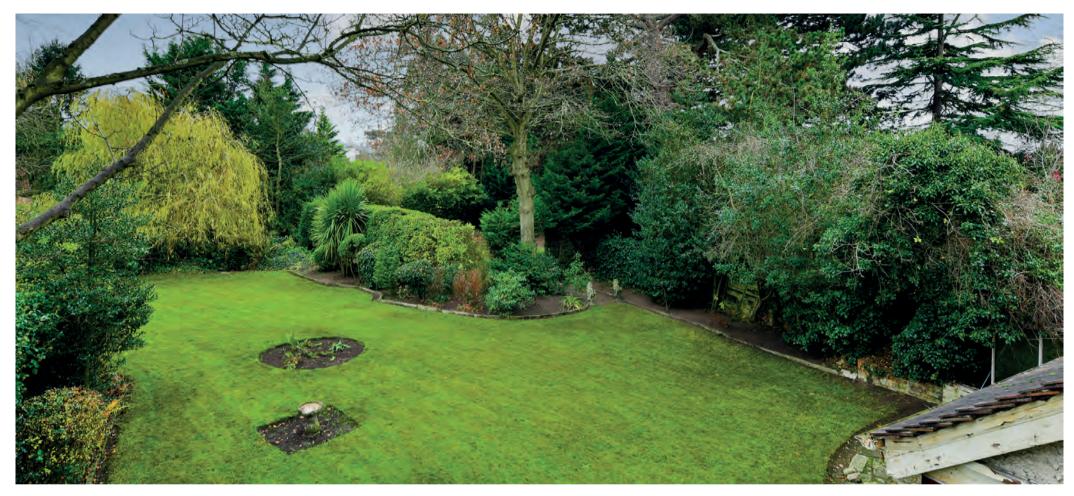

## STUNNING SIX BEDROOM DETACHED HOME SET IN A PRIVATE CUL DE SAC.

An opportunity to acquire this rarely available, substantial detached home, built in 1927, in a private cul de sac, and forming part of the 'The Waldrons' Conservation area. Sitting in approximately a third of an acre (stms) and presented to the market for the first time in 28 years, the property itself boasts around 2500 square feet (with much potential to extend subject to planning permission). The property provides scope to renovate and is priced to reflect that. Offering sumptuous rooms including; reception hall, sitting room, dining room, library and kitchen breakfast room. Upstairs there are six good size bedrooms accessed via a stunning landing and two bathrooms. The quiet park like garden faces south and measures 130' x 114 (at its widest point) is both mature and secluded with a variety of shrubs, impressive trees including an oak, beech, willow, cherry, apple, plum and an Indian bean tree. Located in Bramley Close which is a quiet private road and offers the best of both worlds being just 0.8 of a mile to Croydon Town Centre, South Croydon Station and one of Croydon's premier schools, Whitgift. The property is also convenient for the 119, 405 and 455 bus routes. Other benefits of the property include gas central heating, two single garages en bloc (one with an electric door) and a downstairs cloakroom. In 2013 permission was granted for an erection of a replacement single storey side extension Ref. No: 13/03324/LP however this has now expired. The rear portion of the garden falls outside The Waldrons conservation area.