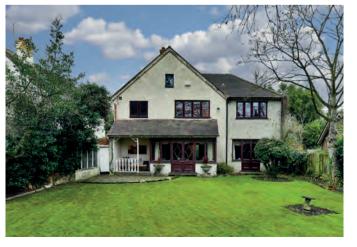

## STUNNING SIX BEDROOM DETACHED HOME SET IN A PRIVATE CUL DE SAC.

An opportunity to acquire this rarely available, substantial detached home, built in 1927, in a private cul de sac, and forming part of the 'The Waldrons' Conservation area. Sitting in approximately a third of an acre (stms) and presented to the market for the first time in 28 years, the property itself boasts around 2500 square feet (with much potential to extend subject to planning permission). The property provides scope to renovate and is priced to reflect that. Offering sumptuous rooms including; reception hall, sitting room, dining room, library and kitchen breakfast room. Upstairs there are six good size bedrooms accessed via a stunning landing and two bathrooms. The quiet park like garden faces south and measures 130' x 114 (at its widest point) is both mature and secluded with a variety of shrubs, impressive trees including an oak, beech, willow, cherry, apple, plum and an Indian bean tree. Located in Bramley Close which is a quiet private road and offers the best of both worlds being just 0.8 of a mile to Croydon Town Centre, South Croydon Station and one of Croydon's premier schools, Whitgift. The property is also convenient for the 119, 405 and 455 bus routes. Other benefits of the property include gas central heating, two single garages en bloc (one with an electric door) and a downstairs cloakroom. In 2013 permission was granted for an erection of a replacement single storey side extension Ref. No: 13/03324/LP however this has now expired. The rear portion of the garden falls outside The Waldrons conservation area.