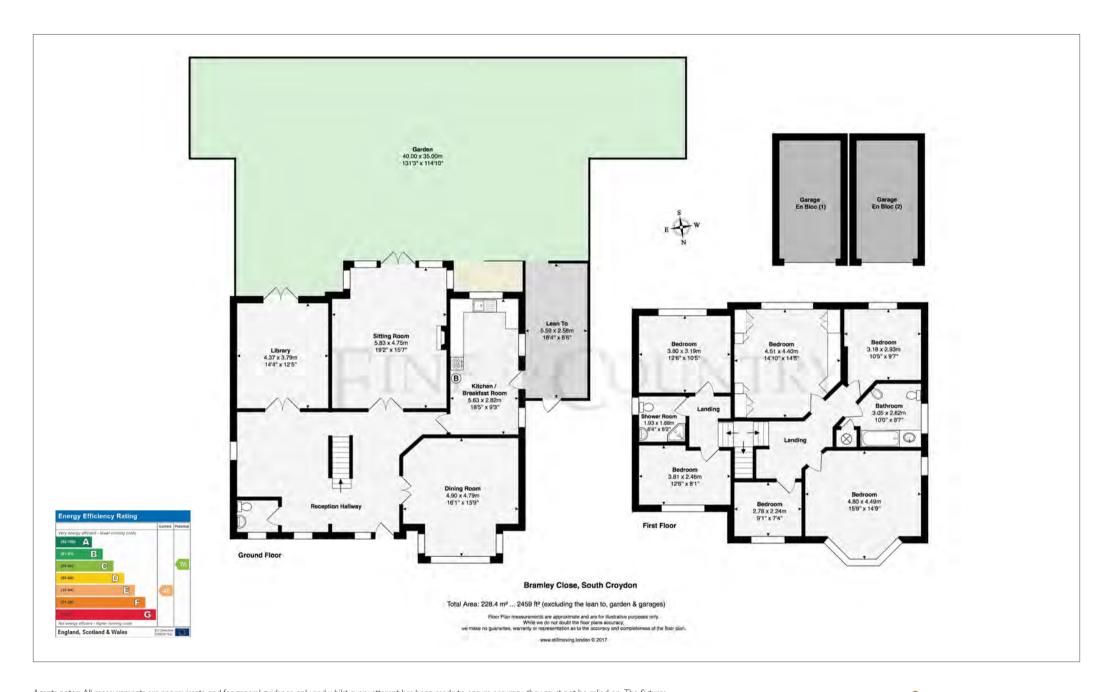

## STUNNING SIX BEDROOM DETACHED HOME SET IN A PRIVATE CUL DE SAC.

An opportunity to acquire this rarely available, substantial detached home, built in 1927, in a private cul de sac, and forming part of the 'The Waldrons' Conservation area. Sitting in approximately a third of an acre (stms) and presented to the market for the first time in 28 years, the property itself boasts around 2500 square feet (with much potential to extend subject to planning permission). The property provides scope to renovate and is priced to reflect that. Offering sumptuous rooms including; reception hall, sitting room, dining room, library and kitchen breakfast room. Upstairs there are six good size bedrooms accessed via a stunning landing and two bathrooms. The quiet park like garden faces south and measures 130' x 114 (at its widest point) is both mature and secluded with a variety of shrubs, impressive trees including an oak, beech, willow, cherry, apple, plum and an Indian bean tree. Located in Bramley Close which is a quiet private road and offers the best of both worlds being just 0.8 of a mile to Croydon Town Centre, South Croydon Station and one of Croydon's premier schools, Whitgift. The property is also convenient for the 119, 405 and 455 bus routes. Other benefits of the property include gas central heating, two single garages en bloc (one with an electric door) and a downstairs cloakroom. In 2013 permission was granted for an erection of a replacement single storey side extension Ref. No: 13/03324/LP however this has now expired. The rear portion of the garden falls outside The Waldrons conservation area.