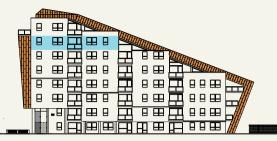

## FLOORPLANS

| 36/37GROUND FLOOR38/39FIRST FLOOR40/41SECOND FLOOR42/43THIRD FLOOR44/45FOURTH FLOOR46/47FIFTH FLOOR48/49SIXTH FLOOR50/51SEVENTH FLOOR52BASEMENT | PAGE                                                        | FLOOR                                                                                                     | ļ |
|-------------------------------------------------------------------------------------------------------------------------------------------------|-------------------------------------------------------------|-----------------------------------------------------------------------------------------------------------|---|
|                                                                                                                                                 | 38/39<br>40/41<br>42/43<br>44/45<br>46/47<br>48/49<br>50/51 | FIRST FLOOR<br>SECOND FLOOR<br>THIRD FLOOR<br>FOURTH FLOOR<br>FIFTH FLOOR<br>SIXTH FLOOR<br>SEVENTH FLOOR |   |