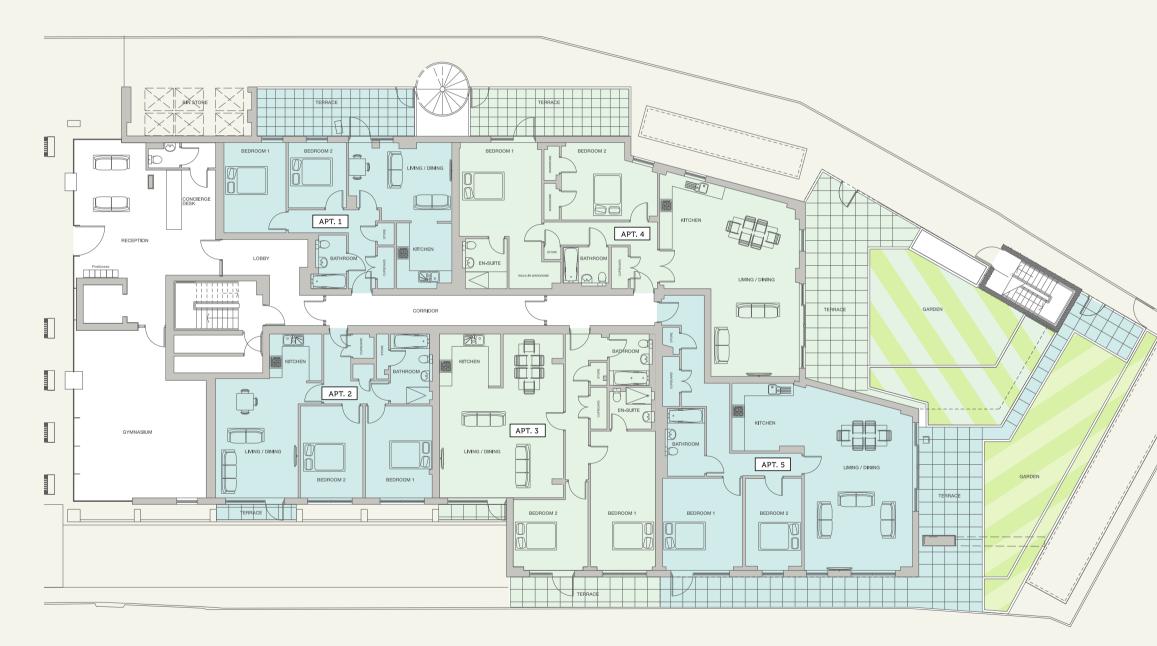

## APARTMENTS

1-5 6-10 11-15 16-20 21-24 24-27 28-29 plus PENTHOUSE (LOWER) PENTHOUSE PARKING & STORAGE

GROUND FLOOR / APARTMENTS 1 - 5

← N

| APARTMENT 1 | LIVING ROOM              | 4.96 x 3.80  | 16' 3" x 12' 5" SOLD  |
|-------------|--------------------------|--------------|-----------------------|
|             | KITCHEN                  | 2.65 x 3.16  | 8'8" x 10'5"          |
|             | BEDROOM 1                | 2.98 x 4.34  | 9'9" x 14'3"          |
|             | BEDROOM 2                | 2.79 x 3.13  | 9'2" x 10'3"          |
|             | TERRACE                  | 7.60 x 2.27  | 24'10" x 7'6"         |
|             | <b>TOTAL (</b> EXTERNAL) | 17 sqm       | 183 sq ft             |
|             | TOTAL (INTERNAL)         | 65 sqm       | 700 sq ft             |
|             |                          |              |                       |
| APARTMENT 2 | LIVING ROOM              | 3.97 x 5.73  | 13' x 18'10" SOLD     |
|             | KITCHEN                  | 2.51 x 2.25  | 8'3" x 7'5"           |
|             | BEDROOM 1                | 3.20 x 4.42  | 10'6" x 14'6"         |
|             | BEDROOM 2                | 3.00 x 4.42  | 9'10" x 14'6"         |
|             | TERRACE                  | 3.85 x 0.73  | 12'8" x 2'5"          |
|             | TOTAL (EXTERNAL)         | 3 sqm        | 32 sq ft              |
|             | TOTAL (INTERNAL)         | 76 sqm       | 818 sq ft             |
|             |                          |              |                       |
| APARTMENT 3 | LIVING ROOM              | 5.96 x 7.87  | 19' 7" x 25' 10' SOLD |
|             | KITCHEN                  | 2.95 x 2.50  | 9' 8" x 8' 2"         |
|             | BEDROOM 1                | 3.10 x 6.70  | 10' 3″ x 22'          |
|             | BEDROOM 2                | 3.62 x 3.40  | 11' 11" × 11' 2"      |
|             | TERRACE                  | 7.20 x 1.46  | 23' 8" x 4' 10"       |
|             | TOTAL (EXTERNAL)         | 11 sqm       | 118 sq ft             |
|             | TOTAL (INTERNAL)         | 105 sqm      | 1130 sq ft            |
|             |                          |              |                       |
| APARTMENT 4 | LIVING ROOM              | 4.24 x 8.02  | 13' 11" x 26' 4" SOLD |
|             | KITCHEN                  | 3.00 x 3.70  | 9'10" x 12'3"         |
|             | BEDROOM 1                | 3.96 x 4.50  | 13' x 14'10"          |
|             | BEDROOM 2                | 4.62 x 3.73  | 15' 2" x 12' 3"       |
|             | GARDEN                   | 13.05 x 8.97 | 42'10" x 29'6"        |
|             | TERRACE                  | 7.62 x 2.27  | 25' x 7'6"            |
|             | TOTAL (EXTERNAL)         | 102 sqm      | 1098 sq ft            |
|             | TOTAL (INTERNAL)         | 115 sqm      | 1238 sq ft            |
|             |                          |              |                       |
| APARTMENT 5 | LIVING ROOM              | 5.20 x 8.29  | 17' 1" x 27' 2" SOLD  |
|             | KITCHEN                  | 3.47 x 3.25  | 11' 5" x 10' 8"       |
|             | BEDROOM 1                | 3.83 x 4.43  | 12' 7" x 14' 7"       |
|             | BEDROOM 2                | 2.70 x 4.41  | 8'11" x 14'6"         |
|             | GARDEN                   | 7.83 x 7.20  | 25' 8" x 23' 8"       |
|             | TOTAL (EXTERNAL)         | 113 sqm      | 1216 sq ft            |
|             | TOTAL (INTERNAL)         | 112 sqm      | 1206 sq ft            |
|             |                          |              |                       |