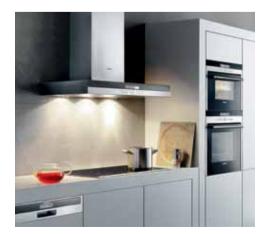

### KITCHEN/BREAKFAST

Contemporary gloss kitchens designed by Kube with soft closing cabinetry and drawer units Stainless steel sink with chrome taps Siemens Fully Integrated Dishwasher Siemens Multi Function Eco Clean Oven Siemens Integrated Combi Microwave Oven Siemens Integrated Combi Microwave Oven Siemens Gas hobs or Extra Wide Hob Siemens Chimney Hood Siemens Integrated Fridge Freezer Siemens Washer/Dryer Ceramic tile or engineered timber laminate flooring Quartz or oak laminate worktop