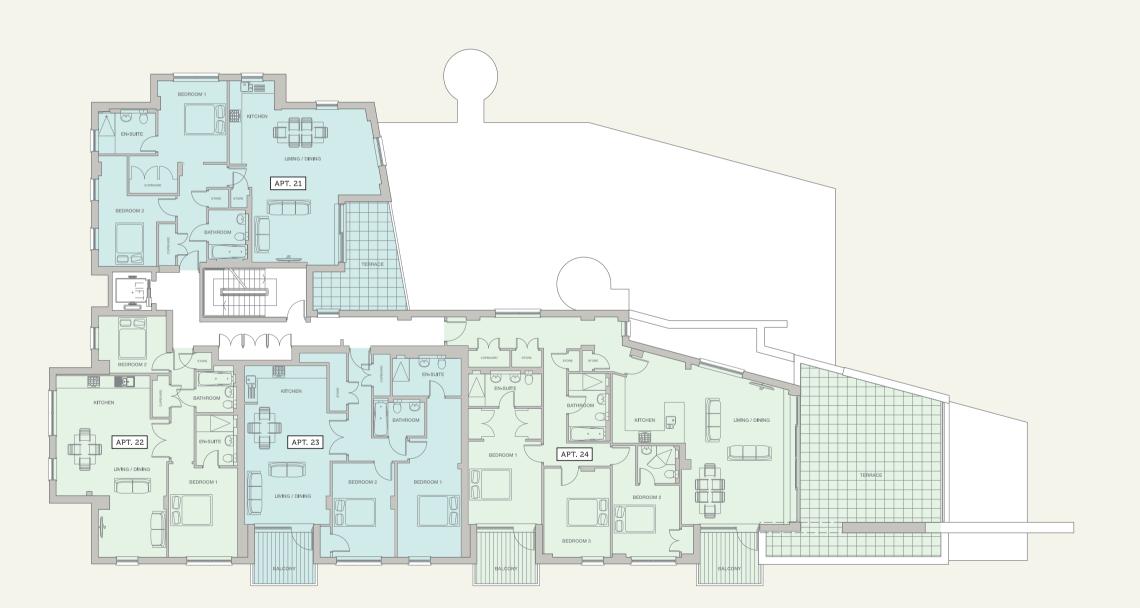

SECOND FLOOR / APARTMENTS 11 - 15

WEST ELEVATION

← N

|              | AREA                                                                                                                                                    | m                                                                                                                                                      | π                                                                                                                                                                                                     |
|--------------|---------------------------------------------------------------------------------------------------------------------------------------------------------|--------------------------------------------------------------------------------------------------------------------------------------------------------|-------------------------------------------------------------------------------------------------------------------------------------------------------------------------------------------------------|
| APARTMENT 11 | LIVING ROOM                                                                                                                                             | 6.18 x 7.50                                                                                                                                            | 20' 3" x 24' 8" SOLD                                                                                                                                                                                  |
|              | KITCHEN                                                                                                                                                 | 2.18 x 4.00                                                                                                                                            | 7'2" x 13'2"                                                                                                                                                                                          |
|              | BEDROOM 1                                                                                                                                               | 3.30 x 3.91                                                                                                                                            | 10' 11" x 12' 10"                                                                                                                                                                                     |
|              | BEDROOM 2                                                                                                                                               | 2.79 x 3.39                                                                                                                                            | 9' 2" x 11' 2"                                                                                                                                                                                        |
|              | TERRACE                                                                                                                                                 | 5.37 x 8.65                                                                                                                                            | 17' 8" x 28' 5"                                                                                                                                                                                       |
|              | TOTAL (EXTERNAL)                                                                                                                                        | 29 sqm                                                                                                                                                 | 312 sq ft                                                                                                                                                                                             |
|              |                                                                                                                                                         | 27 3411                                                                                                                                                | · · · · · · · · · · · · · · · · · · ·                                                                                                                                                                 |
|              | <b>TOTAL</b> (INTERNAL)                                                                                                                                 | 101 sqm                                                                                                                                                | 1087 sq ft                                                                                                                                                                                            |
| APARTMENT 12 | LIVING ROOM                                                                                                                                             | 4.86 x 6.64                                                                                                                                            | 16' x 21' 9" SOLD                                                                                                                                                                                     |
|              | KITCHEN                                                                                                                                                 | 4.06 x 2.08                                                                                                                                            | 13' 4" x 6' 10"                                                                                                                                                                                       |
|              | BEDROOM 1                                                                                                                                               | 3.35 x 4.27                                                                                                                                            | 11' x 14'                                                                                                                                                                                             |
|              | BEDROOM 2                                                                                                                                               | 3.27 x 2.73                                                                                                                                            | 10'9" x 9'                                                                                                                                                                                            |
|              | TOTAL (INTERNAL)                                                                                                                                        | 80 sqm                                                                                                                                                 | 861 sq ft                                                                                                                                                                                             |
|              |                                                                                                                                                         |                                                                                                                                                        |                                                                                                                                                                                                       |
| APARTMENT 13 | LIVING ROOM                                                                                                                                             | 4.10 x 5.78                                                                                                                                            | 13' 5" x 19' <b>SOLD</b>                                                                                                                                                                              |
|              | KITCHEN                                                                                                                                                 | 3.95 x 1.75                                                                                                                                            | 13' x 5'9"                                                                                                                                                                                            |
|              | BEDROOM 1                                                                                                                                               | 3.06 x 4.52                                                                                                                                            | 10' 1" x 14' 10"                                                                                                                                                                                      |
|              | BEDROOM 2                                                                                                                                               | 2.98 x 4.52                                                                                                                                            | 9'10" x 14'10"                                                                                                                                                                                        |
|              | BALCONY                                                                                                                                                 | 3.00 x 2.47                                                                                                                                            | 9'10" x 8'1"                                                                                                                                                                                          |
|              | TOTAL (EXTERNAL)                                                                                                                                        | 7 sqm                                                                                                                                                  | 75 sq ft                                                                                                                                                                                              |
|              | TOTAL (INTERNAL)                                                                                                                                        | 95 sqm                                                                                                                                                 | 1023 sq ft                                                                                                                                                                                            |
|              |                                                                                                                                                         |                                                                                                                                                        |                                                                                                                                                                                                       |
| APARTMENT 14 | LIVING ROOM                                                                                                                                             | 4.22 x 6.33                                                                                                                                            | 13' 10" x 20' 9" SOLD                                                                                                                                                                                 |
|              |                                                                                                                                                         |                                                                                                                                                        |                                                                                                                                                                                                       |
|              | KITCHEN                                                                                                                                                 | 3.32 x 1.75                                                                                                                                            | 10'11" x 5'9"                                                                                                                                                                                         |
|              | KITCHEN<br>BEDROOM 1                                                                                                                                    | 3.32 x 1.75<br>3.16 x 6.97                                                                                                                             | 10' 11" x 5' 9"<br>10' 5" x 22' 11"                                                                                                                                                                   |
|              |                                                                                                                                                         |                                                                                                                                                        |                                                                                                                                                                                                       |
|              | BEDROOM 1                                                                                                                                               | 3.16 x 6.97                                                                                                                                            | 10' 5" x 22' 11"                                                                                                                                                                                      |
|              | BEDROOM 1<br>BEDROOM 2                                                                                                                                  | 3.16 x 6.97<br>2.80 x 4.27                                                                                                                             | 10' 5" x 22' 11"<br>9' 2" x 14'                                                                                                                                                                       |
|              | BEDROOM 1<br>BEDROOM 2<br>BALCONY                                                                                                                       | 3.16 x 6.97<br>2.80 x 4.27<br>3.00 x 2.47                                                                                                              | 10' 5" × 22' 11"<br>9' 2" × 14'<br>9' 10" × 8' 1"                                                                                                                                                     |
|              | BEDROOM 1<br>BEDROOM 2<br>BALCONY<br>TOTAL (EXTERNAL)                                                                                                   | 3.16 x 6.97<br>2.80 x 4.27<br>3.00 x 2.47<br>7 sqm                                                                                                     | 10' 5" x 22' 11"<br>9' 2" x 14'<br>9' 10" x 8' 1"<br><b>75 sq ft</b>                                                                                                                                  |
| APARTMENT 15 | BEDROOM 1<br>BEDROOM 2<br>BALCONY<br>TOTAL (EXTERNAL)                                                                                                   | 3.16 x 6.97<br>2.80 x 4.27<br>3.00 x 2.47<br>7 sqm                                                                                                     | 10' 5" x 22' 11"<br>9' 2" x 14'<br>9' 10" x 8' 1"<br><b>75 sq ft</b>                                                                                                                                  |
| APARTMENT 15 | BEDROOM 1<br>BEDROOM 2<br>BALCONY<br>TOTAL (EXTERNAL)<br>TOTAL (INTERNAL)                                                                               | 3.16 x 6.97<br>2.80 x 4.27<br>3.00 x 2.47<br>7 sqm<br>95 sqm                                                                                           | 10' 5" x 22' 11"<br>9' 2" x 14'<br>9' 10" x 8' 1"<br>75 sq ft<br>1023 sq ft                                                                                                                           |
| APARTMENT 15 | BEDROOM 1<br>BEDROOM 2<br>BALCONY<br>TOTAL (EXTERNAL)<br>TOTAL (INTERNAL)                                                                               | 3.16 x 6.97<br>2.80 x 4.27<br>3.00 x 2.47<br>7 sqm<br>95 sqm<br>6.18 x 7.67                                                                            | 10' 5" x 22' 11"<br>9' 2" x 14'<br>9' 10" x 8' 1"<br><b>75 sq ft</b><br>1023 sq ft<br>20' 3" x 25' 2" <b>SOLD</b>                                                                                     |
| APARTMENT 15 | BEDROOM 1<br>BEDROOM 2<br>BALCONY<br>TOTAL (EXTERNAL)<br>TOTAL (INTERNAL)<br>LIVING ROOM<br>KITCHEN                                                     | 3.16 x 6.97<br>2.80 x 4.27<br>3.00 x 2.47<br>7 sqm<br>95 sqm<br>6.18 x 7.67<br>2.51 x 4.79                                                             | 10' 5" x 22' 11"<br>9' 2" x 14'<br>9' 10" x 8' 1"<br><b>75 sq ft</b><br><b>1023 sq ft</b><br>20' 3" x 25' 2"<br>8' 3" x 15' 9'                                                                        |
| APARTMENT 15 | BEDROOM 1<br>BEDROOM 2<br>BALCONY<br>TOTAL (EXTERNAL)<br>TOTAL (INTERNAL)<br>LIVING ROOM<br>KITCHEN<br>BEDROOM 1                                        | 3.16 x 6.97<br>2.80 x 4.27<br>3.00 x 2.47<br>7 sqm<br>95 sqm<br>6.18 x 7.67<br>2.51 x 4.79<br>3.42 x 3.35                                              | 10' 5" × 22' 11"<br>9' 2" × 14'<br>9' 10" × 8' 1"<br><b>75 sq ft</b><br><b>1023 sq ft</b><br>20' 3" × 25' 2"<br>8' 3" × 15' 9'<br>11' 3" × 11'                                                        |
| APARTMENT 15 | BEDROOM 1<br>BEDROOM 2<br>BALCONY<br>TOTAL (EXTERNAL)<br>TOTAL (INTERNAL)<br>LIVING ROOM<br>KITCHEN<br>BEDROOM 1<br>BEDROOM 2                           | 3.16 x 6.97<br>2.80 x 4.27<br>3.00 x 2.47<br>7 sqm<br>95 sqm<br>6.18 x 7.67<br>2.51 x 4.79<br>3.42 x 3.35<br>3.06 x 3.18                               | 10' 5" × 22' 11"<br>9' 2" × 14'<br>9' 10" × 8' 1"<br><b>75 sq ft</b><br><b>1023 sq ft</b><br>20' 3" × 25' 2"<br>8' 3" × 15' 9'<br>11' 3" × 11'<br>10' 1" × 10' 5"                                     |
| APARTMENT 15 | BEDROOM 1<br>BEDROOM 2<br>BALCONY<br>TOTAL (EXTERNAL)<br>TOTAL (INTERNAL)<br>LIVING ROOM<br>KITCHEN<br>BEDROOM 1<br>BEDROOM 2<br>BALCONY 1              | 3.16 × 6.97<br>2.80 × 4.27<br>3.00 × 2.47<br>7 sqm<br>95 sqm<br>6.18 × 7.67<br>2.51 × 4.79<br>3.42 × 3.35<br>3.06 × 3.18<br>2.54 × 7.14                | 10' 5" × 22' 11"<br>9' 2" × 14'<br>9' 10" × 8' 1"<br><b>75 sq ft</b><br><b>1023 sq ft</b><br>20' 3" × 25' 2"<br>8' 3" × 15' 9'<br>11' 3" × 11'<br>10' 1" × 10' 5"<br>8' 4" × 23' 5"                   |
| APARTMENT 15 | BEDROOM 1<br>BEDROOM 2<br>BALCONY<br>TOTAL (EXTERNAL)<br>TOTAL (INTERNAL)<br>LIVING ROOM<br>KITCHEN<br>BEDROOM 1<br>BEDROOM 2<br>BALCONY 1<br>BALCONY 2 | 3.16 × 6.97<br>2.80 × 4.27<br>3.00 × 2.47<br>7 sqm<br>95 sqm<br>6.18 × 7.67<br>2.51 × 4.79<br>3.42 × 3.35<br>3.06 × 3.18<br>2.54 × 7.14<br>3.00 × 2.47 | 10' 5" × 22' 11"<br>9' 2" × 14'<br>9' 10" × 8' 1"<br><b>75 sq ft</b><br><b>1023 sq ft</b><br>20' 3" × 25' 2"<br>8' 3" × 15' 9'<br>11' 3" × 11'<br>10' 1" × 10' 5"<br>8' 4" × 23' 5"<br>9' 10" × 8' 1" |