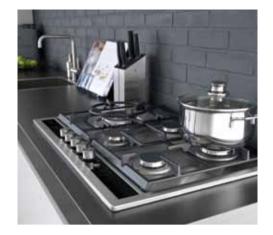

### KITCHEN/BREAKFAST

Contemporary gloss kitchens designed by Kube with soft closing cabinetry and drawer units Stainless steel sink with chrome taps Siemens Fully Integrated Dishwasher Siemens Multi Function Eco Clean Oven Siemens Integrated Combi Microwave Oven Siemens Integrated Combi Microwave Oven Siemens Gas hobs or Extra Wide Hob Siemens Chimney Hood Siemens Integrated Fridge Freezer Siemens Washer/Dryer Ceramic tile or engineered timber laminate flooring Quartz or oak laminate worktop