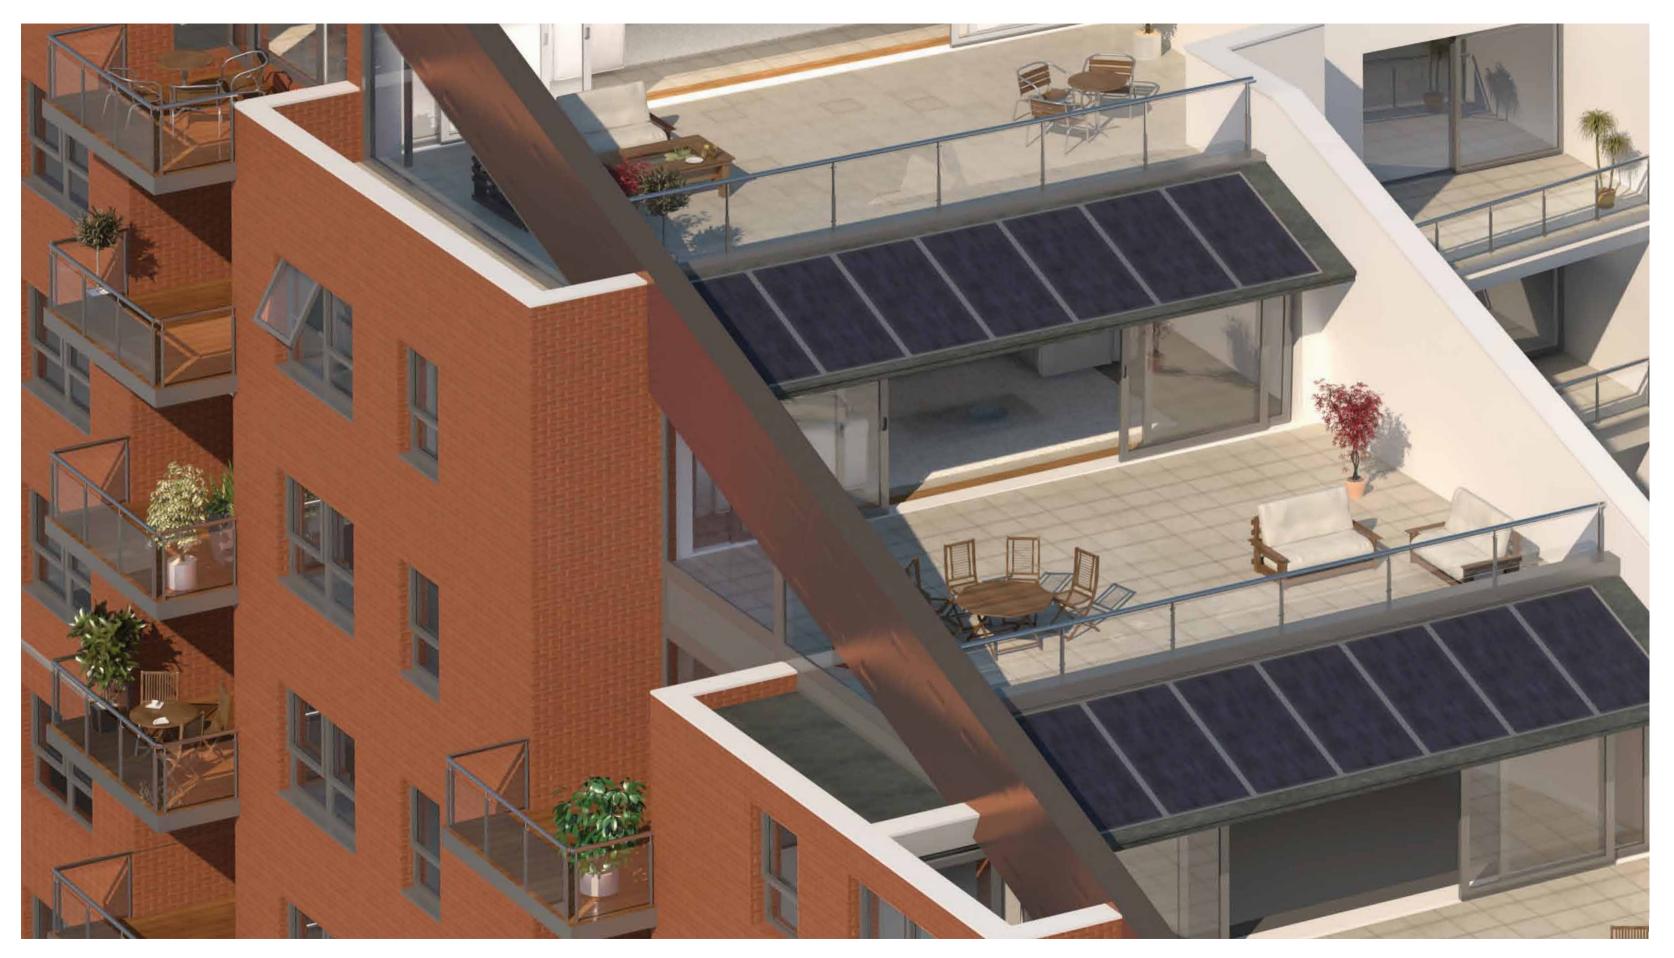

# SITUATED IN THE VERY HEART OF LEIGH YET WITH STUNNING COASTAL VIEWS

Making the most of a superb location, Eden Point sits proudly in the centre of Leigh's exciting and diverse culture.

Eden Point is also designed to enjoy the excellent local climate. With impressive terraces & balconies and thoughtful outside spaces, the building can provide a welcome escape from the bustle of the town and the daily commute.

## CONCIERGE SERVICE / RESIDENTS GYM / SECURE UNDERGROUND PARKING / LIFT TO APARTMENT FLOORS / STORAGE CAGES / COMMUNAL ROOF GARDEN

## TERRACE/BALCONY

External feature lighting Power socket to south facing terraces Outside water tap to south facing terraces Timber decking to West facing balconies Paving to south facing terrace

SIEMENS