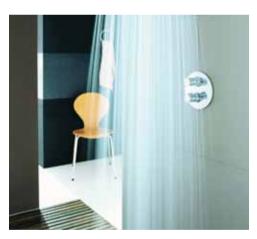

#### BATHROOM/EN SUITE/SHOWER

Grohe showers, taps and fittings Custom drawer vanity units with integrated basins Walk-in showers with full ceramic tiles Grohe thermostatic showers with overhead and hand shower Baths with Grohe integrated thermostatic showers Wall hung WC with soft close seating and dual flush Integrated chrome heated towel rails Seamless, large format ceramic tiling