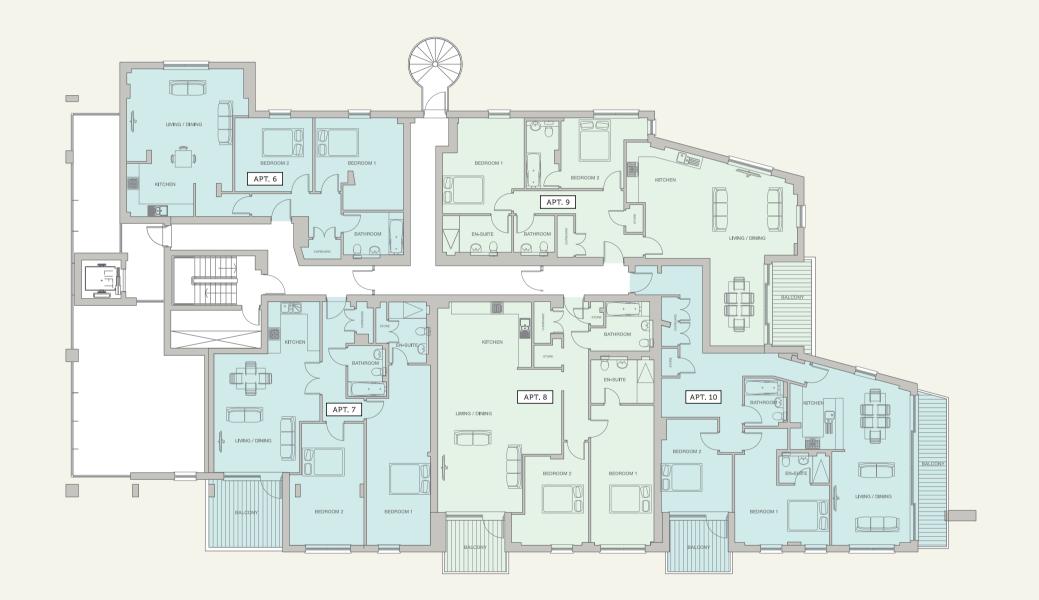

ft

m

AREA

FIRST FLOOR / APARTMENTS 6 - 10

WEST ELEVATION

← N

|                             | AREA                                                                                                                                                                                                  | m                                                                                                                                                                                                         | ft                                                                                                                                                                                                                                                                                                                                                                                                                                                                    |
|-----------------------------|-------------------------------------------------------------------------------------------------------------------------------------------------------------------------------------------------------|-----------------------------------------------------------------------------------------------------------------------------------------------------------------------------------------------------------|-----------------------------------------------------------------------------------------------------------------------------------------------------------------------------------------------------------------------------------------------------------------------------------------------------------------------------------------------------------------------------------------------------------------------------------------------------------------------|
|                             |                                                                                                                                                                                                       |                                                                                                                                                                                                           |                                                                                                                                                                                                                                                                                                                                                                                                                                                                       |
| APARTMENT 6                 | LIVING ROOM                                                                                                                                                                                           | 5.63 x 5.50                                                                                                                                                                                               | 18' 6" x 18' 1" SOLD                                                                                                                                                                                                                                                                                                                                                                                                                                                  |
|                             | KITCHEN                                                                                                                                                                                               | 3.22 x 2.55                                                                                                                                                                                               | 10'7" x 8'4"                                                                                                                                                                                                                                                                                                                                                                                                                                                          |
|                             | BEDROOM 1                                                                                                                                                                                             | 4.25 x 4.44                                                                                                                                                                                               | 13'11" x 14'7"                                                                                                                                                                                                                                                                                                                                                                                                                                                        |
|                             | BEDROOM 2                                                                                                                                                                                             | 3.74 x 3.55                                                                                                                                                                                               | 12'3" x 11'8"                                                                                                                                                                                                                                                                                                                                                                                                                                                         |
|                             | TOTAL (INTERNAL)                                                                                                                                                                                      | 86 sqm                                                                                                                                                                                                    | 926 sg ft                                                                                                                                                                                                                                                                                                                                                                                                                                                             |
|                             |                                                                                                                                                                                                       | oo sqiii                                                                                                                                                                                                  | 720 Sq It                                                                                                                                                                                                                                                                                                                                                                                                                                                             |
|                             |                                                                                                                                                                                                       |                                                                                                                                                                                                           |                                                                                                                                                                                                                                                                                                                                                                                                                                                                       |
| APARTMENT 7                 | LIVING ROOM                                                                                                                                                                                           | 4.12 x 5.71                                                                                                                                                                                               | 13' 6" x 18' 9" SOLD                                                                                                                                                                                                                                                                                                                                                                                                                                                  |
|                             | KITCHEN                                                                                                                                                                                               | 4.12 x 3.71<br>2.50 x 2.51                                                                                                                                                                                | 8' 2" x 8' 3"                                                                                                                                                                                                                                                                                                                                                                                                                                                         |
|                             |                                                                                                                                                                                                       | 2.50 x 2.51<br>3.07 x 8.66                                                                                                                                                                                |                                                                                                                                                                                                                                                                                                                                                                                                                                                                       |
|                             | BEDROOM 1                                                                                                                                                                                             |                                                                                                                                                                                                           | 10'1" x 28'5"                                                                                                                                                                                                                                                                                                                                                                                                                                                         |
|                             | BEDROOM 2                                                                                                                                                                                             | 3.59 x 5.85                                                                                                                                                                                               | 11' 9" x 19' 3"                                                                                                                                                                                                                                                                                                                                                                                                                                                       |
|                             | BALCONY                                                                                                                                                                                               | 3.54 x 3.26                                                                                                                                                                                               | 11' 8" x 10' 8"                                                                                                                                                                                                                                                                                                                                                                                                                                                       |
|                             | TOTAL (EXTERNAL)                                                                                                                                                                                      | 11 sqm                                                                                                                                                                                                    | 118 sq ft                                                                                                                                                                                                                                                                                                                                                                                                                                                             |
|                             |                                                                                                                                                                                                       | 102                                                                                                                                                                                                       | 1100 6                                                                                                                                                                                                                                                                                                                                                                                                                                                                |
|                             | <b>TOTAL</b> (INTERNAL)                                                                                                                                                                               | 103 sqm                                                                                                                                                                                                   | 1109 sq ft                                                                                                                                                                                                                                                                                                                                                                                                                                                            |
|                             |                                                                                                                                                                                                       |                                                                                                                                                                                                           |                                                                                                                                                                                                                                                                                                                                                                                                                                                                       |
| APARTMENT 8                 | LIVING ROOM                                                                                                                                                                                           | 6.00 x 6.88                                                                                                                                                                                               | 19' 6" x 22' 7" SOLD                                                                                                                                                                                                                                                                                                                                                                                                                                                  |
| APARIMENTO                  |                                                                                                                                                                                                       |                                                                                                                                                                                                           |                                                                                                                                                                                                                                                                                                                                                                                                                                                                       |
|                             | KITCHEN                                                                                                                                                                                               | 4.50 x 3.14                                                                                                                                                                                               | 14' 9" x 10' 4"                                                                                                                                                                                                                                                                                                                                                                                                                                                       |
|                             | BEDROOM 1                                                                                                                                                                                             | 3.03 x 6.72                                                                                                                                                                                               | 9'11" x 22'1"                                                                                                                                                                                                                                                                                                                                                                                                                                                         |
|                             | BEDROOM 2                                                                                                                                                                                             | 3.70 x 4.28                                                                                                                                                                                               | 12'2" x 14'                                                                                                                                                                                                                                                                                                                                                                                                                                                           |
|                             | BALCONY                                                                                                                                                                                               | 3.00 x 2.47                                                                                                                                                                                               | 9'10" x 8'1"                                                                                                                                                                                                                                                                                                                                                                                                                                                          |
|                             |                                                                                                                                                                                                       |                                                                                                                                                                                                           |                                                                                                                                                                                                                                                                                                                                                                                                                                                                       |
|                             | TOTAL (EXTERNAL)                                                                                                                                                                                      | 7 sqm                                                                                                                                                                                                     | 75 sq ft                                                                                                                                                                                                                                                                                                                                                                                                                                                              |
|                             | TOTAL (EXTERNAL)                                                                                                                                                                                      |                                                                                                                                                                                                           | 75 sq ft<br>1249 sq ft                                                                                                                                                                                                                                                                                                                                                                                                                                                |
|                             |                                                                                                                                                                                                       | 7 sqm                                                                                                                                                                                                     |                                                                                                                                                                                                                                                                                                                                                                                                                                                                       |
|                             |                                                                                                                                                                                                       | 7 sqm                                                                                                                                                                                                     |                                                                                                                                                                                                                                                                                                                                                                                                                                                                       |
| APARTMENT 9                 |                                                                                                                                                                                                       | 7 sqm                                                                                                                                                                                                     |                                                                                                                                                                                                                                                                                                                                                                                                                                                                       |
| APARTMENT 9                 | TOTAL (INTERNAL)                                                                                                                                                                                      | 7 sqm<br>116 sqm<br>7.30 x 8.75                                                                                                                                                                           | 1249 sq ft<br>24' x 28' 8" SOLD                                                                                                                                                                                                                                                                                                                                                                                                                                       |
| APARTMENT 9                 | TOTAL (INTERNAL)<br>LIVING ROOM<br>KITCHEN                                                                                                                                                            | <b>7 sqm</b><br><b>116 sqm</b><br>7.30 x 8.75<br>3.55 x 2.90                                                                                                                                              | 1249 sq ft<br>24' x 28' 8" SOLD<br>11' 8" x 9' 6"                                                                                                                                                                                                                                                                                                                                                                                                                     |
| APARTMENT 9                 | TOTAL (INTERNAL)<br>LIVING ROOM<br>KITCHEN<br>BEDROOM 1                                                                                                                                               | 7 sqm<br>116 sqm<br>7.30 x 8.75<br>3.55 x 2.90<br>3.90 x 4.60                                                                                                                                             | 1249 sq ft<br>24' x 28'8" SOLD<br>11'8" x 9'6"<br>12'10" x 15'1"                                                                                                                                                                                                                                                                                                                                                                                                      |
| APARTMENT 9                 | TOTAL (INTERNAL)<br>LIVING ROOM<br>KITCHEN<br>BEDROOM 1<br>BEDROOM 2                                                                                                                                  | 7 sqm<br>116 sqm<br>7.30 × 8.75<br>3.55 × 2.90<br>3.90 × 4.60<br>3.00 × 3.39                                                                                                                              | 1249 sq ft<br>24' x 28'8" SOLD<br>11'8" x 9'6"<br>12'10" x 15'1"<br>9'11" x 11'2"                                                                                                                                                                                                                                                                                                                                                                                     |
| APARTMENT 9                 | TOTAL (INTERNAL)<br>LIVING ROOM<br>KITCHEN<br>BEDROOM 1                                                                                                                                               | 7 sqm<br>116 sqm<br>7.30 x 8.75<br>3.55 x 2.90<br>3.90 x 4.60                                                                                                                                             | 1249 sq ft<br>24' x 28'8" SOLD<br>11'8" x 9'6"<br>12'10" x 15'1"                                                                                                                                                                                                                                                                                                                                                                                                      |
| APARTMENT 9                 | TOTAL (INTERNAL)<br>LIVING ROOM<br>KITCHEN<br>BEDROOM 1<br>BEDROOM 2                                                                                                                                  | 7 sqm<br>116 sqm<br>7.30 × 8.75<br>3.55 × 2.90<br>3.90 × 4.60<br>3.00 × 3.39                                                                                                                              | 1249 sq ft<br>24' x 28'8" SOLD<br>11'8" x 9'6"<br>12'10" x 15'1"<br>9'11" x 11'2"                                                                                                                                                                                                                                                                                                                                                                                     |
| APARTMENT 9                 | TOTAL (INTERNAL)<br>LIVING ROOM<br>KITCHEN<br>BEDROOM 1<br>BEDROOM 2<br>BALCONY                                                                                                                       | 7 sqm<br>116 sqm<br>7.30 x 8.75<br>3.55 x 2.90<br>3.90 x 4.60<br>3.00 x 3.39<br>1.87 x 4.05                                                                                                               | 1249 sq ft<br>24' x 28'8" SOLD<br>11'8" x 9'6"<br>12'10" x 15'1"<br>9'11" x 11'2"<br>6'2" x 13'4"                                                                                                                                                                                                                                                                                                                                                                     |
| APARTMENT 9                 | TOTAL (INTERNAL)<br>LIVING ROOM<br>KITCHEN<br>BEDROOM 1<br>BEDROOM 2<br>BALCONY<br>TOTAL (EXTERNAL)                                                                                                   | 7 sqm<br>116 sqm<br>7.30 × 8.75<br>3.55 × 2.90<br>3.90 × 4.60<br>3.00 × 3.39<br>1.87 × 4.05<br>8 sqm                                                                                                      | 1249 sq ft<br>24' x 28'8" SOLD<br>11'8" x 9'6"<br>12'10" x 15'1"<br>9'11" x 11'2"<br>6'2" x 13'4"<br>86 sq ft                                                                                                                                                                                                                                                                                                                                                         |
| APARTMENT 9                 | TOTAL (INTERNAL)<br>LIVING ROOM<br>KITCHEN<br>BEDROOM 1<br>BEDROOM 2<br>BALCONY<br>TOTAL (EXTERNAL)                                                                                                   | 7 sqm<br>116 sqm<br>7.30 × 8.75<br>3.55 × 2.90<br>3.90 × 4.60<br>3.00 × 3.39<br>1.87 × 4.05<br>8 sqm                                                                                                      | 1249 sq ft<br>24' x 28'8" SOLD<br>11'8" x 9'6"<br>12'10" x 15'1"<br>9'11" x 11'2"<br>6'2" x 13'4"<br>86 sq ft                                                                                                                                                                                                                                                                                                                                                         |
| APARTMENT 9<br>APARTMENT 10 | TOTAL (INTERNAL)<br>LIVING ROOM<br>KITCHEN<br>BEDROOM 1<br>BEDROOM 2<br>BALCONY<br>TOTAL (EXTERNAL)<br>TOTAL (INTERNAL)                                                                               | 7 sqm<br>116 sqm<br>7.30 x 8.75<br>3.55 x 2.90<br>3.90 x 4.60<br>3.00 x 3.39<br>1.87 x 4.05<br>8 sqm<br>109 sqm                                                                                           | 1249 sq ft<br>24' x 28'8" SOLD<br>11'8" x 9'6"<br>12'10" x 15'1"<br>9'11" x 11'2"<br>6'2" x 13'4"<br>86 sq ft<br>1173 sq ft                                                                                                                                                                                                                                                                                                                                           |
|                             | TOTAL (INTERNAL)<br>LIVING ROOM<br>KITCHEN<br>BEDROOM 1<br>BEDROOM 2<br>BALCONY<br>TOTAL (EXTERNAL)<br>TOTAL (INTERNAL)                                                                               | 7 sqm<br>116 sqm<br>7.30 x 8.75<br>3.55 x 2.90<br>3.90 x 4.60<br>3.00 x 3.39<br>1.87 x 4.05<br>8 sqm<br>109 sqm<br>3.76 x 8.20                                                                            | 1249 sq ft<br>24' x 28'8" SOLD<br>11'8" x 9'6"<br>12'10" x 15'1"<br>9'11" x 11'2"<br>6'2" x 13'4"<br>86 sq ft<br>1173 sq ft<br>12'4" x 26'11"                                                                                                                                                                                                                                                                                                                         |
|                             | TOTAL (INTERNAL)<br>LIVING ROOM<br>KITCHEN<br>BEDROOM 1<br>BEDROOM 2<br>BALCONY<br>TOTAL (EXTERNAL)<br>TOTAL (INTERNAL)<br>LIVING ROOM<br>KITCHEN                                                     | 7 sqm<br>116 sqm<br>7.30 x 8.75<br>3.55 x 2.90<br>3.90 x 4.60<br>3.00 x 3.39<br>1.87 x 4.05<br>8 sqm<br>109 sqm<br>3.76 x 8.20<br>2.64 x 3.00                                                             | 1249 sq ft<br>24' x 28'8" SOLD<br>11'8" x 9'6"<br>12'10" x 15'1"<br>9'11" x 11'2"<br>6'2" x 13'4"<br>86 sq ft<br>1173 sq ft<br>12'4" x 26'11"<br>8'8" x 9'10"                                                                                                                                                                                                                                                                                                         |
|                             | TOTAL (INTERNAL)<br>LIVING ROOM<br>KITCHEN<br>BEDROOM 1<br>BEDROOM 2<br>BALCONY<br>TOTAL (EXTERNAL)<br>TOTAL (INTERNAL)<br>LIVING ROOM<br>KITCHEN<br>BEDROOM 1                                        | 7 sqm<br>116 sqm<br>7.30 x 8.75<br>3.55 x 2.90<br>3.90 x 4.60<br>3.00 x 3.39<br>1.87 x 4.05<br>8 sqm<br>109 sqm<br>3.76 x 8.20<br>2.64 x 3.00<br>4.54 x 5.61                                              | 1249 sq ft<br>24' x 28'8" SOLD<br>11'8" x 9'6"<br>12'10" x 15'1"<br>9'11" x 11'2"<br>6'2" x 13'4"<br>86 sq ft<br>1173 sq ft<br>12'4" x 26'11"<br>8'8" x 9'10"<br>14'11" x 18'5"                                                                                                                                                                                                                                                                                       |
|                             | TOTAL (INTERNAL)<br>LIVING ROOM<br>KITCHEN<br>BEDROOM 1<br>BEDROOM 2<br>BALCONY<br>TOTAL (EXTERNAL)<br>TOTAL (INTERNAL)<br>LIVING ROOM<br>KITCHEN<br>BEDROOM 1<br>BEDROOM 2                           | 7 sqm<br>116 sqm<br>7.30 × 8.75<br>3.55 × 2.90<br>3.90 × 4.60<br>3.00 × 3.39<br>1.87 × 4.05<br>8 sqm<br>109 sqm<br>3.76 × 8.20<br>2.64 × 3.00<br>4.54 × 5.61<br>3.39 × 4.47                               | 1249 sq ft<br>24' x 28'8" SOLD<br>11'8" x 9'6"<br>12'10" x 15'1"<br>9'11" x 11'2"<br>6'2" x 13'4"<br>86 sq ft<br>1173 sq ft<br>12'4" x 26'11"<br>8'8" x 9'10"<br>14'11" x 18'5"<br>1'2' x 14'8"                                                                                                                                                                                                                                                                       |
|                             | TOTAL (INTERNAL)<br>LIVING ROOM<br>KITCHEN<br>BEDROOM 1<br>BEDROOM 2<br>BALCONY<br>TOTAL (EXTERNAL)<br>TOTAL (INTERNAL)<br>LIVING ROOM<br>KITCHEN<br>BEDROOM 1<br>BEDROOM 2<br>BALCONY 1              | 7 sqm<br>116 sqm<br>7.30 × 8.75<br>3.55 × 2.90<br>3.90 × 4.60<br>3.00 × 3.39<br>1.87 × 4.05<br>8 sqm<br>109 sqm<br>3.76 × 8.20<br>2.64 × 3.00<br>4.54 × 5.61<br>3.39 × 4.47<br>1.34 × 7.33                | 1249 sq ft<br>24' × 28'8" SOLD<br>11'8" × 9'6"<br>12'10" × 15'1"<br>9'11" × 11'2"<br>6'2" × 13'4"<br>86 sq ft<br>1173 sq ft<br>12'4" × 26'11"<br>8'8" × 9'10"<br>14'11" × 18'5"<br>11'2' × 14'8"<br>4'5" × 24'1"                                                                                                                                                                                                                                                      |
|                             | TOTAL (INTERNAL)<br>LIVING ROOM<br>KITCHEN<br>BEDROOM 1<br>BEDROOM 2<br>BALCONY<br>TOTAL (EXTERNAL)<br>TOTAL (INTERNAL)<br>LIVING ROOM<br>KITCHEN<br>BEDROOM 1<br>BEDROOM 2                           | 7 sqm<br>116 sqm<br>7.30 × 8.75<br>3.55 × 2.90<br>3.90 × 4.60<br>3.00 × 3.39<br>1.87 × 4.05<br>8 sqm<br>109 sqm<br>3.76 × 8.20<br>2.64 × 3.00<br>4.54 × 5.61<br>3.39 × 4.47                               | 1249 sq ft<br>24' x 28'8" SOLD<br>11'8" x 9'6"<br>12'10" x 15'1"<br>9'11" x 11'2"<br>6'2" x 13'4"<br>86 sq ft<br>1173 sq ft<br>12'4" x 26'11"<br>8'8" x 9'10"<br>14'11" x 18'5"<br>1'2' x 14'8"                                                                                                                                                                                                                                                                       |
|                             | TOTAL (INTERNAL)<br>LIVING ROOM<br>KITCHEN<br>BEDROOM 1<br>BEDROOM 2<br>BALCONY<br>TOTAL (EXTERNAL)<br>TOTAL (INTERNAL)<br>LIVING ROOM<br>KITCHEN<br>BEDROOM 1<br>BEDROOM 2<br>BALCONY 1              | 7 sqm<br>116 sqm<br>7.30 × 8.75<br>3.55 × 2.90<br>3.90 × 4.60<br>3.00 × 3.39<br>1.87 × 4.05<br>8 sqm<br>109 sqm<br>3.76 × 8.20<br>2.64 × 3.00<br>4.54 × 5.61<br>3.39 × 4.47<br>1.34 × 7.33                | 1249 sq ft<br>24' × 28'8" SOLD<br>11'8" × 9'6"<br>12'10" × 15'1"<br>9'11" × 11'2"<br>6'2" × 13'4"<br>86 sq ft<br>1173 sq ft<br>12'4" × 26'11"<br>8'8" × 9'10"<br>14'11" × 18'5"<br>11'2' × 14'8"<br>4'5" × 24'1"                                                                                                                                                                                                                                                      |
|                             | TOTAL (INTERNAL)<br>LIVING ROOM<br>KITCHEN<br>BEDROOM 1<br>BEDROOM 2<br>BALCONY<br>TOTAL (EXTERNAL)<br>TOTAL (INTERNAL)<br>LIVING ROOM<br>KITCHEN<br>BEDROOM 1<br>BEDROOM 2<br>BALCONY 1<br>BALCONY 2 | 7 sqm<br>116 sqm<br>7.30 × 8.75<br>3.55 × 2.90<br>3.90 × 4.60<br>3.00 × 3.39<br>1.87 × 4.05<br>8 sqm<br>109 sqm<br>3.76 × 8.20<br>2.64 × 3.00<br>4.54 × 5.61<br>3.39 × 4.47<br>1.34 × 7.33<br>3.00 × 2.47 | 1249 sq ft         24'       x       28' 8"       SOLD         11' 8"       x       9' 6"         12' 10" ×       15' 1"       9' 11"         9' 11"       x       12' 2"         6' 2"       x       13' 4"         86 sq ft       1173 sq ft         12' 4"       x       26' 11"         8' 8"       x       9' 10"         14' 11"       x       18' 5"         11' 2'       x       14' 8"         4' 5"       x       24' 1"         9' 10"       x       8' 1" |