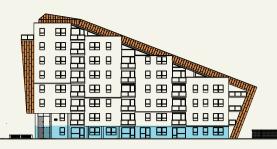

ft

m

AREA

FIRST FLOOR / APARTMENTS 6 - 10

WEST ELEVATION

← N

|                             | AREA                                                                                                                                                                                                  | m                                                                                                                                                                                                         | ft                                                                                                                                                                                                                                                                                                                                                                                                                                                                    |
|-----------------------------|-------------------------------------------------------------------------------------------------------------------------------------------------------------------------------------------------------|-----------------------------------------------------------------------------------------------------------------------------------------------------------------------------------------------------------|-----------------------------------------------------------------------------------------------------------------------------------------------------------------------------------------------------------------------------------------------------------------------------------------------------------------------------------------------------------------------------------------------------------------------------------------------------------------------|
|                             |                                                                                                                                                                                                       |                                                                                                                                                                                                           |                                                                                                                                                                                                                                                                                                                                                                                                                                                                       |
| APARTMENT 6                 | LIVING ROOM                                                                                                                                                                                           | 5.63 x 5.50                                                                                                                                                                                               | 18' 6" x 18' 1" SOLD                                                                                                                                                                                                                                                                                                                                                                                                                                                  |
|                             | KITCHEN                                                                                                                                                                                               | 3.22 x 2.55                                                                                                                                                                                               | 10'7" x 8'4"                                                                                                                                                                                                                                                                                                                                                                                                                                                          |
|                             | BEDROOM 1                                                                                                                                                                                             | 4.25 x 4.44                                                                                                                                                                                               | 13'11" x 14'7"                                                                                                                                                                                                                                                                                                                                                                                                                                                        |
|                             | BEDROOM 2                                                                                                                                                                                             | 3.74 x 3.55                                                                                                                                                                                               | 12'3" x 11'8"                                                                                                                                                                                                                                                                                                                                                                                                                                                         |
|                             | TOTAL (INTERNAL)                                                                                                                                                                                      | 86 sqm                                                                                                                                                                                                    | 926 sg ft                                                                                                                                                                                                                                                                                                                                                                                                                                                             |
|                             |                                                                                                                                                                                                       | oo sqiii                                                                                                                                                                                                  | 720 Sq It                                                                                                                                                                                                                                                                                                                                                                                                                                                             |
|                             |                                                                                                                                                                                                       |                                                                                                                                                                                                           |                                                                                                                                                                                                                                                                                                                                                                                                                                                                       |
| APARTMENT 7                 | LIVING ROOM                                                                                                                                                                                           | 4.12 x 5.71                                                                                                                                                                                               | 13' 6" x 18' 9" SOLD                                                                                                                                                                                                                                                                                                                                                                                                                                                  |
|                             | KITCHEN                                                                                                                                                                                               | 4.12 x 3.71<br>2.50 x 2.51                                                                                                                                                                                | 8' 2" x 8' 3"                                                                                                                                                                                                                                                                                                                                                                                                                                                         |
|                             |                                                                                                                                                                                                       | 2.50 x 2.51<br>3.07 x 8.66                                                                                                                                                                                |                                                                                                                                                                                                                                                                                                                                                                                                                                                                       |
|                             | BEDROOM 1                                                                                                                                                                                             |                                                                                                                                                                                                           | 10'1" x 28'5"                                                                                                                                                                                                                                                                                                                                                                                                                                                         |
|                             | BEDROOM 2                                                                                                                                                                                             | 3.59 x 5.85                                                                                                                                                                                               | 11' 9" x 19' 3"                                                                                                                                                                                                                                                                                                                                                                                                                                                       |
|                             | BALCONY                                                                                                                                                                                               | 3.54 x 3.26                                                                                                                                                                                               | 11' 8" x 10' 8"                                                                                                                                                                                                                                                                                                                                                                                                                                                       |
|                             | TOTAL (EXTERNAL)                                                                                                                                                                                      | 11 sqm                                                                                                                                                                                                    | 118 sq ft                                                                                                                                                                                                                                                                                                                                                                                                                                                             |
|                             |                                                                                                                                                                                                       | 102                                                                                                                                                                                                       | 1100 6                                                                                                                                                                                                                                                                                                                                                                                                                                                                |
|                             | <b>TOTAL</b> (INTERNAL)                                                                                                                                                                               | 103 sqm                                                                                                                                                                                                   | 1109 sq ft                                                                                                                                                                                                                                                                                                                                                                                                                                                            |
|                             |                                                                                                                                                                                                       |                                                                                                                                                                                                           |                                                                                                                                                                                                                                                                                                                                                                                                                                                                       |
| APARTMENT 8                 | LIVING ROOM                                                                                                                                                                                           | 6.00 x 6.88                                                                                                                                                                                               | 19' 6" x 22' 7" SOLD                                                                                                                                                                                                                                                                                                                                                                                                                                                  |
| APARIMENTO                  |                                                                                                                                                                                                       |                                                                                                                                                                                                           |                                                                                                                                                                                                                                                                                                                                                                                                                                                                       |
|                             | KITCHEN                                                                                                                                                                                               | 4.50 x 3.14                                                                                                                                                                                               | 14' 9" x 10' 4"                                                                                                                                                                                                                                                                                                                                                                                                                                                       |
|                             | BEDROOM 1                                                                                                                                                                                             | 3.03 x 6.72                                                                                                                                                                                               | 9'11" x 22'1"                                                                                                                                                                                                                                                                                                                                                                                                                                                         |
|                             | BEDROOM 2                                                                                                                                                                                             | 3.70 x 4.28                                                                                                                                                                                               | 12'2" x 14'                                                                                                                                                                                                                                                                                                                                                                                                                                                           |
|                             | BALCONY                                                                                                                                                                                               | 3.00 x 2.47                                                                                                                                                                                               | 9'10" x 8'1"                                                                                                                                                                                                                                                                                                                                                                                                                                                          |
|                             |                                                                                                                                                                                                       |                                                                                                                                                                                                           |                                                                                                                                                                                                                                                                                                                                                                                                                                                                       |
|                             | TOTAL (EXTERNAL)                                                                                                                                                                                      | 7 sqm                                                                                                                                                                                                     | 75 sq ft                                                                                                                                                                                                                                                                                                                                                                                                                                                              |
|                             | TOTAL (EXTERNAL)                                                                                                                                                                                      |                                                                                                                                                                                                           | 75 sq ft<br>1249 sq ft                                                                                                                                                                                                                                                                                                                                                                                                                                                |
|                             |                                                                                                                                                                                                       | 7 sqm                                                                                                                                                                                                     |                                                                                                                                                                                                                                                                                                                                                                                                                                                                       |
|                             |                                                                                                                                                                                                       | 7 sqm                                                                                                                                                                                                     |                                                                                                                                                                                                                                                                                                                                                                                                                                                                       |
| APARTMENT 9                 |                                                                                                                                                                                                       | 7 sqm                                                                                                                                                                                                     |                                                                                                                                                                                                                                                                                                                                                                                                                                                                       |
| APARTMENT 9                 | TOTAL (INTERNAL)                                                                                                                                                                                      | 7 sqm<br>116 sqm<br>7.30 x 8.75                                                                                                                                                                           | 1249 sq ft<br>24' x 28' 8" SOLD                                                                                                                                                                                                                                                                                                                                                                                                                                       |
| APARTMENT 9                 | TOTAL (INTERNAL)<br>LIVING ROOM<br>KITCHEN                                                                                                                                                            | <b>7 sqm</b><br><b>116 sqm</b><br>7.30 x 8.75<br>3.55 x 2.90                                                                                                                                              | 1249 sq ft<br>24' x 28' 8" SOLD<br>11' 8" x 9' 6"                                                                                                                                                                                                                                                                                                                                                                                                                     |
| APARTMENT 9                 | TOTAL (INTERNAL)<br>LIVING ROOM<br>KITCHEN<br>BEDROOM 1                                                                                                                                               | 7 sqm<br>116 sqm<br>7.30 x 8.75<br>3.55 x 2.90<br>3.90 x 4.60                                                                                                                                             | 1249 sq ft<br>24' x 28'8" SOLD<br>11'8" x 9'6"<br>12'10" x 15'1"                                                                                                                                                                                                                                                                                                                                                                                                      |
| APARTMENT 9                 | TOTAL (INTERNAL)<br>LIVING ROOM<br>KITCHEN<br>BEDROOM 1<br>BEDROOM 2                                                                                                                                  | 7 sqm<br>116 sqm<br>7.30 × 8.75<br>3.55 × 2.90<br>3.90 × 4.60<br>3.00 × 3.39                                                                                                                              | 1249 sq ft<br>24' x 28'8" SOLD<br>11'8" x 9'6"<br>12'10" x 15'1"<br>9'11" x 11'2"                                                                                                                                                                                                                                                                                                                                                                                     |
| APARTMENT 9                 | TOTAL (INTERNAL)<br>LIVING ROOM<br>KITCHEN<br>BEDROOM 1                                                                                                                                               | 7 sqm<br>116 sqm<br>7.30 x 8.75<br>3.55 x 2.90<br>3.90 x 4.60                                                                                                                                             | 1249 sq ft<br>24' x 28'8" SOLD<br>11'8" x 9'6"<br>12'10" x 15'1"                                                                                                                                                                                                                                                                                                                                                                                                      |
| APARTMENT 9                 | TOTAL (INTERNAL)<br>LIVING ROOM<br>KITCHEN<br>BEDROOM 1<br>BEDROOM 2                                                                                                                                  | 7 sqm<br>116 sqm<br>7.30 × 8.75<br>3.55 × 2.90<br>3.90 × 4.60<br>3.00 × 3.39                                                                                                                              | 1249 sq ft<br>24' x 28'8" SOLD<br>11'8" x 9'6"<br>12'10" x 15'1"<br>9'11" x 11'2"                                                                                                                                                                                                                                                                                                                                                                                     |
| APARTMENT 9                 | TOTAL (INTERNAL)<br>LIVING ROOM<br>KITCHEN<br>BEDROOM 1<br>BEDROOM 2<br>BALCONY                                                                                                                       | 7 sqm<br>116 sqm<br>7.30 x 8.75<br>3.55 x 2.90<br>3.90 x 4.60<br>3.00 x 3.39<br>1.87 x 4.05                                                                                                               | 1249 sq ft<br>24' x 28'8" SOLD<br>11'8" x 9'6"<br>12'10" x 15'1"<br>9'11" x 11'2"<br>6'2" x 13'4"                                                                                                                                                                                                                                                                                                                                                                     |
| APARTMENT 9                 | TOTAL (INTERNAL)<br>LIVING ROOM<br>KITCHEN<br>BEDROOM 1<br>BEDROOM 2<br>BALCONY<br>TOTAL (EXTERNAL)                                                                                                   | 7 sqm<br>116 sqm<br>7.30 × 8.75<br>3.55 × 2.90<br>3.90 × 4.60<br>3.00 × 3.39<br>1.87 × 4.05<br>8 sqm                                                                                                      | 1249 sq ft<br>24' x 28'8" SOLD<br>11'8" x 9'6"<br>12'10" x 15'1"<br>9'11" x 11'2"<br>6'2" x 13'4"<br>86 sq ft                                                                                                                                                                                                                                                                                                                                                         |
| APARTMENT 9                 | TOTAL (INTERNAL)<br>LIVING ROOM<br>KITCHEN<br>BEDROOM 1<br>BEDROOM 2<br>BALCONY<br>TOTAL (EXTERNAL)                                                                                                   | 7 sqm<br>116 sqm<br>7.30 × 8.75<br>3.55 × 2.90<br>3.90 × 4.60<br>3.00 × 3.39<br>1.87 × 4.05<br>8 sqm                                                                                                      | 1249 sq ft<br>24' x 28'8" SOLD<br>11'8" x 9'6"<br>12'10" x 15'1"<br>9'11" x 11'2"<br>6'2" x 13'4"<br>86 sq ft                                                                                                                                                                                                                                                                                                                                                         |
| APARTMENT 9<br>APARTMENT 10 | TOTAL (INTERNAL)<br>LIVING ROOM<br>KITCHEN<br>BEDROOM 1<br>BEDROOM 2<br>BALCONY<br>TOTAL (EXTERNAL)<br>TOTAL (INTERNAL)                                                                               | 7 sqm<br>116 sqm<br>7.30 x 8.75<br>3.55 x 2.90<br>3.90 x 4.60<br>3.00 x 3.39<br>1.87 x 4.05<br>8 sqm<br>109 sqm                                                                                           | 1249 sq ft<br>24' x 28'8" SOLD<br>11'8" x 9'6"<br>12'10" x 15'1"<br>9'11" x 11'2"<br>6'2" x 13'4"<br>86 sq ft<br>1173 sq ft                                                                                                                                                                                                                                                                                                                                           |
|                             | TOTAL (INTERNAL)<br>LIVING ROOM<br>KITCHEN<br>BEDROOM 1<br>BEDROOM 2<br>BALCONY<br>TOTAL (EXTERNAL)<br>TOTAL (INTERNAL)                                                                               | 7 sqm<br>116 sqm<br>7.30 x 8.75<br>3.55 x 2.90<br>3.90 x 4.60<br>3.00 x 3.39<br>1.87 x 4.05<br>8 sqm<br>109 sqm<br>3.76 x 8.20                                                                            | 1249 sq ft<br>24' x 28'8" SOLD<br>11'8" x 9'6"<br>12'10" x 15'1"<br>9'11" x 11'2"<br>6'2" x 13'4"<br>86 sq ft<br>1173 sq ft<br>12'4" x 26'11"                                                                                                                                                                                                                                                                                                                         |
|                             | TOTAL (INTERNAL)<br>LIVING ROOM<br>KITCHEN<br>BEDROOM 1<br>BEDROOM 2<br>BALCONY<br>TOTAL (EXTERNAL)<br>TOTAL (INTERNAL)<br>LIVING ROOM<br>KITCHEN                                                     | 7 sqm<br>116 sqm<br>7.30 x 8.75<br>3.55 x 2.90<br>3.90 x 4.60<br>3.00 x 3.39<br>1.87 x 4.05<br>8 sqm<br>109 sqm<br>3.76 x 8.20<br>2.64 x 3.00                                                             | 1249 sq ft<br>24' x 28'8" SOLD<br>11'8" x 9'6"<br>12'10" x 15'1"<br>9'11" x 11'2"<br>6'2" x 13'4"<br>86 sq ft<br>1173 sq ft<br>12'4" x 26'11"<br>8'8" x 9'10"                                                                                                                                                                                                                                                                                                         |
|                             | TOTAL (INTERNAL)<br>LIVING ROOM<br>KITCHEN<br>BEDROOM 1<br>BEDROOM 2<br>BALCONY<br>TOTAL (EXTERNAL)<br>TOTAL (INTERNAL)<br>LIVING ROOM<br>KITCHEN<br>BEDROOM 1                                        | 7 sqm<br>116 sqm<br>7.30 x 8.75<br>3.55 x 2.90<br>3.90 x 4.60<br>3.00 x 3.39<br>1.87 x 4.05<br>8 sqm<br>109 sqm<br>3.76 x 8.20<br>2.64 x 3.00<br>4.54 x 5.61                                              | 1249 sq ft<br>24' x 28'8" SOLD<br>11'8" x 9'6"<br>12'10" x 15'1"<br>9'11" x 11'2"<br>6'2" x 13'4"<br>86 sq ft<br>1173 sq ft<br>12'4" x 26'11"<br>8'8" x 9'10"<br>14'11" x 18'5"                                                                                                                                                                                                                                                                                       |
|                             | TOTAL (INTERNAL)<br>LIVING ROOM<br>KITCHEN<br>BEDROOM 1<br>BEDROOM 2<br>BALCONY<br>TOTAL (EXTERNAL)<br>TOTAL (INTERNAL)<br>LIVING ROOM<br>KITCHEN<br>BEDROOM 1<br>BEDROOM 2                           | 7 sqm<br>116 sqm<br>7.30 × 8.75<br>3.55 × 2.90<br>3.90 × 4.60<br>3.00 × 3.39<br>1.87 × 4.05<br>8 sqm<br>109 sqm<br>3.76 × 8.20<br>2.64 × 3.00<br>4.54 × 5.61<br>3.39 × 4.47                               | 1249 sq ft<br>24' x 28'8" SOLD<br>11'8" x 9'6"<br>12'10" x 15'1"<br>9'11" x 11'2"<br>6'2" x 13'4"<br>86 sq ft<br>1173 sq ft<br>12'4" x 26'11"<br>8'8" x 9'10"<br>14'11" x 18'5"<br>1'2' x 14'8"                                                                                                                                                                                                                                                                       |
|                             | TOTAL (INTERNAL)<br>LIVING ROOM<br>KITCHEN<br>BEDROOM 1<br>BEDROOM 2<br>BALCONY<br>TOTAL (EXTERNAL)<br>TOTAL (INTERNAL)<br>LIVING ROOM<br>KITCHEN<br>BEDROOM 1<br>BEDROOM 2<br>BALCONY 1              | 7 sqm<br>116 sqm<br>7.30 × 8.75<br>3.55 × 2.90<br>3.90 × 4.60<br>3.00 × 3.39<br>1.87 × 4.05<br>8 sqm<br>109 sqm<br>3.76 × 8.20<br>2.64 × 3.00<br>4.54 × 5.61<br>3.39 × 4.47<br>1.34 × 7.33                | 1249 sq ft<br>24' × 28'8" SOLD<br>11'8" × 9'6"<br>12'10" × 15'1"<br>9'11" × 11'2"<br>6'2" × 13'4"<br>86 sq ft<br>1173 sq ft<br>12'4" × 26'11"<br>8'8" × 9'10"<br>14'11" × 18'5"<br>11'2' × 14'8"<br>4'5" × 24'1"                                                                                                                                                                                                                                                      |
|                             | TOTAL (INTERNAL)<br>LIVING ROOM<br>KITCHEN<br>BEDROOM 1<br>BEDROOM 2<br>BALCONY<br>TOTAL (EXTERNAL)<br>TOTAL (INTERNAL)<br>LIVING ROOM<br>KITCHEN<br>BEDROOM 1<br>BEDROOM 2                           | 7 sqm<br>116 sqm<br>7.30 × 8.75<br>3.55 × 2.90<br>3.90 × 4.60<br>3.00 × 3.39<br>1.87 × 4.05<br>8 sqm<br>109 sqm<br>3.76 × 8.20<br>2.64 × 3.00<br>4.54 × 5.61<br>3.39 × 4.47                               | 1249 sq ft<br>24' x 28'8" SOLD<br>11'8" x 9'6"<br>12'10" x 15'1"<br>9'11" x 11'2"<br>6'2" x 13'4"<br>86 sq ft<br>1173 sq ft<br>12'4" x 26'11"<br>8'8" x 9'10"<br>14'11" x 18'5"<br>1'2' x 14'8"                                                                                                                                                                                                                                                                       |
|                             | TOTAL (INTERNAL)<br>LIVING ROOM<br>KITCHEN<br>BEDROOM 1<br>BEDROOM 2<br>BALCONY<br>TOTAL (EXTERNAL)<br>TOTAL (INTERNAL)<br>LIVING ROOM<br>KITCHEN<br>BEDROOM 1<br>BEDROOM 2<br>BALCONY 1              | 7 sqm<br>116 sqm<br>7.30 × 8.75<br>3.55 × 2.90<br>3.90 × 4.60<br>3.00 × 3.39<br>1.87 × 4.05<br>8 sqm<br>109 sqm<br>3.76 × 8.20<br>2.64 × 3.00<br>4.54 × 5.61<br>3.39 × 4.47<br>1.34 × 7.33                | 1249 sq ft<br>24' × 28'8" SOLD<br>11'8" × 9'6"<br>12'10" × 15'1"<br>9'11" × 11'2"<br>6'2" × 13'4"<br>86 sq ft<br>1173 sq ft<br>12'4" × 26'11"<br>8'8" × 9'10"<br>14'11" × 18'5"<br>11'2' × 14'8"<br>4'5" × 24'1"                                                                                                                                                                                                                                                      |
|                             | TOTAL (INTERNAL)<br>LIVING ROOM<br>KITCHEN<br>BEDROOM 1<br>BEDROOM 2<br>BALCONY<br>TOTAL (EXTERNAL)<br>TOTAL (INTERNAL)<br>LIVING ROOM<br>KITCHEN<br>BEDROOM 1<br>BEDROOM 2<br>BALCONY 1<br>BALCONY 2 | 7 sqm<br>116 sqm<br>7.30 × 8.75<br>3.55 × 2.90<br>3.90 × 4.60<br>3.00 × 3.39<br>1.87 × 4.05<br>8 sqm<br>109 sqm<br>3.76 × 8.20<br>2.64 × 3.00<br>4.54 × 5.61<br>3.39 × 4.47<br>1.34 × 7.33<br>3.00 × 2.47 | 1249 sq ft         24'       x       28' 8"       SOLD         11' 8"       x       9' 6"         12' 10" ×       15' 1"       9' 11"         9' 11"       x       12' 2"         6' 2"       x       13' 4"         86 sq ft       1173 sq ft         12' 4"       x       26' 11"         8' 8"       x       9' 10"         14' 11"       x       18' 5"         11' 2'       x       14' 8"         4' 5"       x       24' 1"         9' 10"       x       8' 1" |