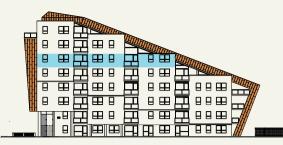

## FLOORPLANS

| 36/37GROUND FLOOR38/39FIRST FLOOR40/41SECOND FLOOR42/43THIRD FLOOR44/45FOURTH FLOOR46/47FIFTH FLOOR48/49SIXTH FLOOR50/51SEVENTH FLOOR52BASEMENT | PAGE                                                        | FLOOR                                                                                                     | ļ |
|-------------------------------------------------------------------------------------------------------------------------------------------------|-------------------------------------------------------------|-----------------------------------------------------------------------------------------------------------|---|
|                                                                                                                                                 | 38/39<br>40/41<br>42/43<br>44/45<br>46/47<br>48/49<br>50/51 | FIRST FLOOR<br>SECOND FLOOR<br>THIRD FLOOR<br>FOURTH FLOOR<br>FIFTH FLOOR<br>SIXTH FLOOR<br>SEVENTH FLOOR |   |