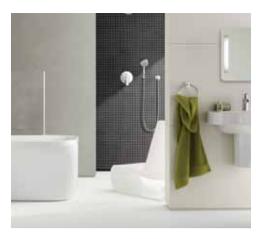

#### BATHROOM/EN SUITE/SHOWER

Grohe showers, taps and fittings Custom drawer vanity units with integrated basins Walk-in showers with full ceramic tiles Grohe thermostatic showers with overhead and hand shower Baths with Grohe integrated thermostatic showers Wall hung WC with soft close seating and dual flush Integrated chrome heated towel rails Seamless, large format ceramic tiling