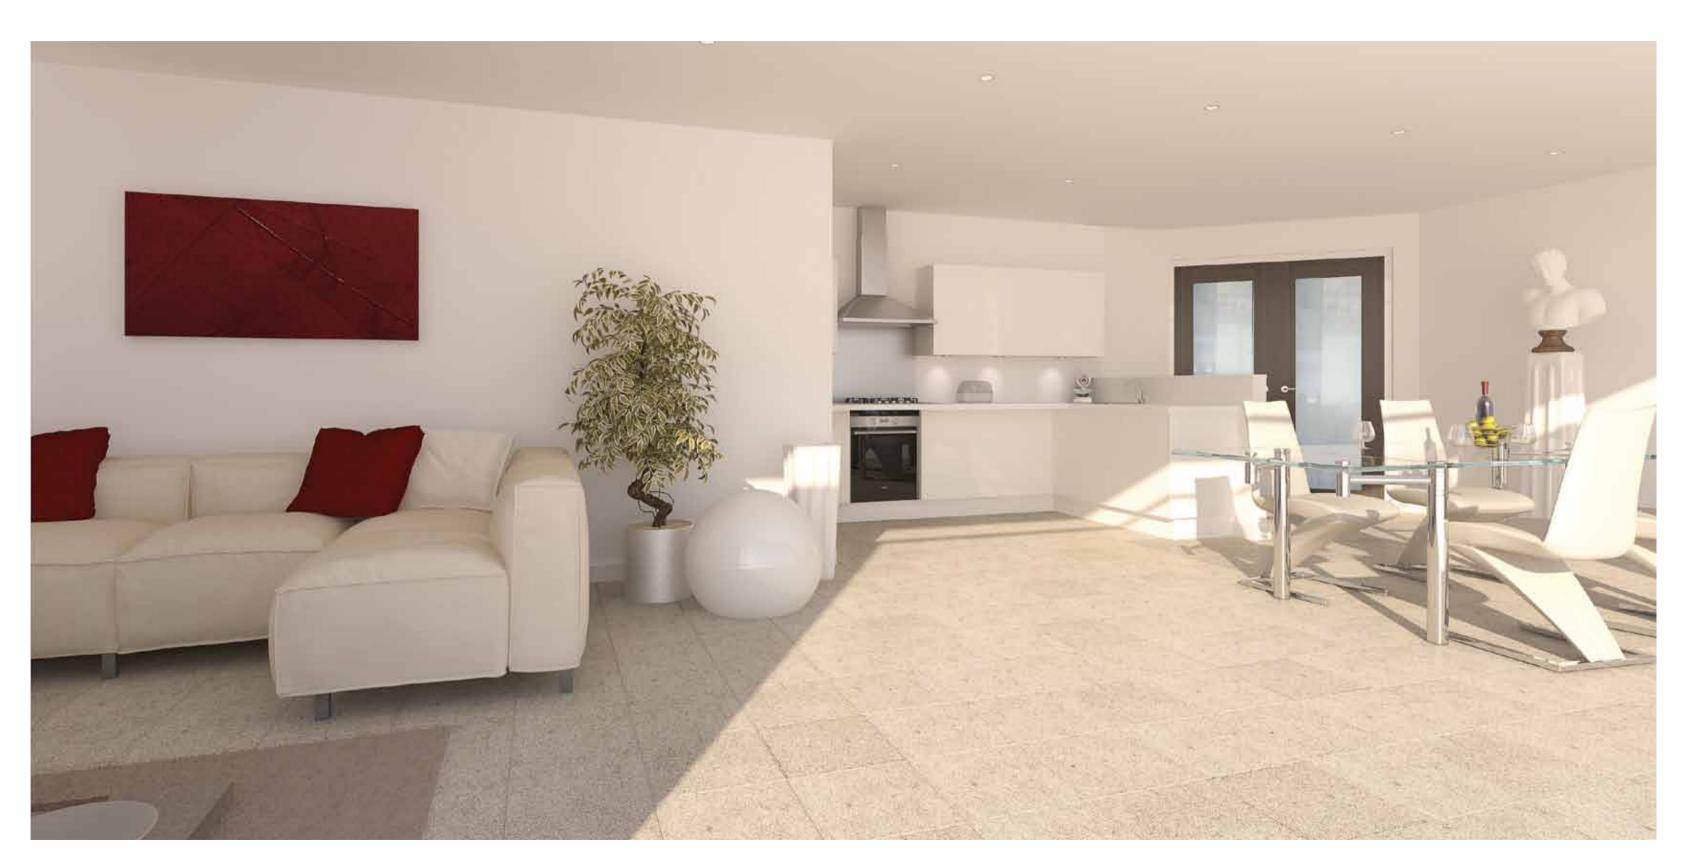

## OPEN PLAN LIVING / CONTEMPORARY DESIGN / HIGHEST QUALITY FINISHES / SOPHISTICATED SPACES

### KITCHEN/BREAKFAST

Contemporary gloss kitchens designed by Kube with soft closing cabinetry and drawer units Stainless steel sink with chrome taps Siemens Fully Integrated Dishwasher Siemens Multi Function Eco Clean Oven Siemens Integrated Combi Microwave Oven Siemens Integrated Combi Microwave Oven Siemens Gas hobs or Extra Wide Hob Siemens Chimney Hood Siemens Integrated Fridge Freezer Siemens Washer/Dryer Ceramic tile or engineered timber laminate flooring Quartz or oak laminate worktop