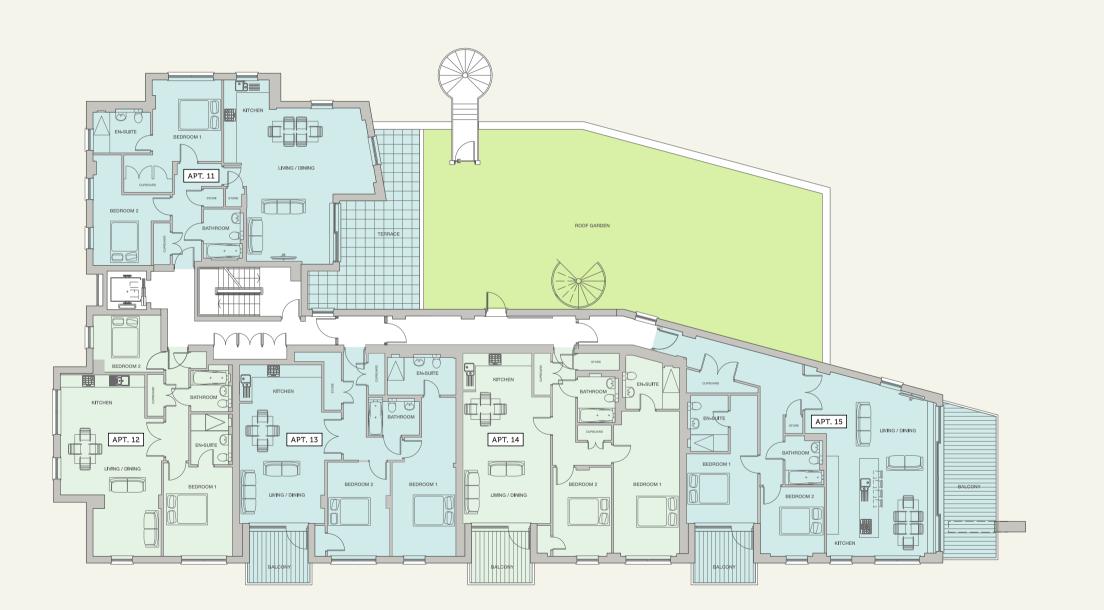

SECOND FLOOR / APARTMENTS 11 - 15

WEST ELEVATION

← N

|              | AREA                                                                                                                                                    | m                                                                                                                                                      | π                                                                                                                                                                                                     |
|--------------|---------------------------------------------------------------------------------------------------------------------------------------------------------|--------------------------------------------------------------------------------------------------------------------------------------------------------|-------------------------------------------------------------------------------------------------------------------------------------------------------------------------------------------------------|
| APARTMENT 11 | LIVING ROOM                                                                                                                                             | 6.18 x 7.50                                                                                                                                            | 20' 3" x 24' 8" SOLD                                                                                                                                                                                  |
|              | KITCHEN                                                                                                                                                 | 2.18 x 4.00                                                                                                                                            | 7'2" x 13'2"                                                                                                                                                                                          |
|              | BEDROOM 1                                                                                                                                               | 3.30 x 3.91                                                                                                                                            | 10' 11" x 12' 10"                                                                                                                                                                                     |
|              | BEDROOM 2                                                                                                                                               | 2.79 x 3.39                                                                                                                                            | 9' 2" x 11' 2"                                                                                                                                                                                        |
|              | TERRACE                                                                                                                                                 | 5.37 x 8.65                                                                                                                                            | 17' 8" x 28' 5"                                                                                                                                                                                       |
|              | TOTAL (EXTERNAL)                                                                                                                                        | 29 sqm                                                                                                                                                 | 312 sq ft                                                                                                                                                                                             |
|              |                                                                                                                                                         | 27 3411                                                                                                                                                | · · · · · · · · · · · · · · · · · · ·                                                                                                                                                                 |
|              | <b>TOTAL</b> (INTERNAL)                                                                                                                                 | 101 sqm                                                                                                                                                | 1087 sq ft                                                                                                                                                                                            |
| APARTMENT 12 | LIVING ROOM                                                                                                                                             | 4.86 x 6.64                                                                                                                                            | 16' x 21' 9" SOLD                                                                                                                                                                                     |
|              | KITCHEN                                                                                                                                                 | 4.06 x 2.08                                                                                                                                            | 13' 4" x 6' 10"                                                                                                                                                                                       |
|              | BEDROOM 1                                                                                                                                               | 3.35 x 4.27                                                                                                                                            | 11' x 14'                                                                                                                                                                                             |
|              | BEDROOM 2                                                                                                                                               | 3.27 x 2.73                                                                                                                                            | 10'9" x 9'                                                                                                                                                                                            |
|              | TOTAL (INTERNAL)                                                                                                                                        | 80 sqm                                                                                                                                                 | 861 sq ft                                                                                                                                                                                             |
|              |                                                                                                                                                         |                                                                                                                                                        |                                                                                                                                                                                                       |
| APARTMENT 13 | LIVING ROOM                                                                                                                                             | 4.10 x 5.78                                                                                                                                            | 13' 5" x 19' <b>SOLD</b>                                                                                                                                                                              |
|              | KITCHEN                                                                                                                                                 | 3.95 x 1.75                                                                                                                                            | 13' x 5'9"                                                                                                                                                                                            |
|              | BEDROOM 1                                                                                                                                               | 3.06 x 4.52                                                                                                                                            | 10' 1" x 14' 10"                                                                                                                                                                                      |
|              | BEDROOM 2                                                                                                                                               | 2.98 x 4.52                                                                                                                                            | 9'10" x 14'10"                                                                                                                                                                                        |
|              | BALCONY                                                                                                                                                 | 3.00 x 2.47                                                                                                                                            | 9'10" x 8'1"                                                                                                                                                                                          |
|              | TOTAL (EXTERNAL)                                                                                                                                        | 7 sqm                                                                                                                                                  | 75 sq ft                                                                                                                                                                                              |
|              | TOTAL (INTERNAL)                                                                                                                                        | 95 sqm                                                                                                                                                 | 1023 sq ft                                                                                                                                                                                            |
|              |                                                                                                                                                         |                                                                                                                                                        |                                                                                                                                                                                                       |
| APARTMENT 14 | LIVING ROOM                                                                                                                                             | 4.22 x 6.33                                                                                                                                            | 13' 10" x 20' 9" SOLD                                                                                                                                                                                 |
|              |                                                                                                                                                         |                                                                                                                                                        |                                                                                                                                                                                                       |
|              | KITCHEN                                                                                                                                                 | 3.32 x 1.75                                                                                                                                            | 10'11" x 5'9"                                                                                                                                                                                         |
|              | KITCHEN<br>BEDROOM 1                                                                                                                                    | 3.32 x 1.75<br>3.16 x 6.97                                                                                                                             | 10' 11" x 5' 9"<br>10' 5" x 22' 11"                                                                                                                                                                   |
|              |                                                                                                                                                         |                                                                                                                                                        |                                                                                                                                                                                                       |
|              | BEDROOM 1                                                                                                                                               | 3.16 x 6.97                                                                                                                                            | 10' 5" x 22' 11"                                                                                                                                                                                      |
|              | BEDROOM 1<br>BEDROOM 2                                                                                                                                  | 3.16 x 6.97<br>2.80 x 4.27                                                                                                                             | 10' 5" x 22' 11"<br>9' 2" x 14'                                                                                                                                                                       |
|              | BEDROOM 1<br>BEDROOM 2<br>BALCONY                                                                                                                       | 3.16 x 6.97<br>2.80 x 4.27<br>3.00 x 2.47                                                                                                              | 10' 5" × 22' 11"<br>9' 2" × 14'<br>9' 10" × 8' 1"                                                                                                                                                     |
|              | BEDROOM 1<br>BEDROOM 2<br>BALCONY<br>TOTAL (EXTERNAL)                                                                                                   | 3.16 x 6.97<br>2.80 x 4.27<br>3.00 x 2.47<br>7 sqm                                                                                                     | 10' 5" x 22' 11"<br>9' 2" x 14'<br>9' 10" x 8' 1"<br><b>75 sq ft</b>                                                                                                                                  |
| APARTMENT 15 | BEDROOM 1<br>BEDROOM 2<br>BALCONY<br>TOTAL (EXTERNAL)                                                                                                   | 3.16 x 6.97<br>2.80 x 4.27<br>3.00 x 2.47<br>7 sqm                                                                                                     | 10' 5" x 22' 11"<br>9' 2" x 14'<br>9' 10" x 8' 1"<br><b>75 sq ft</b>                                                                                                                                  |
| APARTMENT 15 | BEDROOM 1<br>BEDROOM 2<br>BALCONY<br>TOTAL (EXTERNAL)<br>TOTAL (INTERNAL)                                                                               | 3.16 x 6.97<br>2.80 x 4.27<br>3.00 x 2.47<br>7 sqm<br>95 sqm                                                                                           | 10' 5" x 22' 11"<br>9' 2" x 14'<br>9' 10" x 8' 1"<br>75 sq ft<br>1023 sq ft                                                                                                                           |
| APARTMENT 15 | BEDROOM 1<br>BEDROOM 2<br>BALCONY<br>TOTAL (EXTERNAL)<br>TOTAL (INTERNAL)                                                                               | 3.16 x 6.97<br>2.80 x 4.27<br>3.00 x 2.47<br>7 sqm<br>95 sqm<br>6.18 x 7.67                                                                            | 10' 5" x 22' 11"<br>9' 2" x 14'<br>9' 10" x 8' 1"<br><b>75 sq ft</b><br>1023 sq ft<br>20' 3" x 25' 2" <b>SOLD</b>                                                                                     |
| APARTMENT 15 | BEDROOM 1<br>BEDROOM 2<br>BALCONY<br>TOTAL (EXTERNAL)<br>TOTAL (INTERNAL)<br>LIVING ROOM<br>KITCHEN                                                     | 3.16 x 6.97<br>2.80 x 4.27<br>3.00 x 2.47<br>7 sqm<br>95 sqm<br>6.18 x 7.67<br>2.51 x 4.79                                                             | 10' 5" x 22' 11"<br>9' 2" x 14'<br>9' 10" x 8' 1"<br><b>75 sq ft</b><br><b>1023 sq ft</b><br>20' 3" x 25' 2"<br>8' 3" x 15' 9'                                                                        |
| APARTMENT 15 | BEDROOM 1<br>BEDROOM 2<br>BALCONY<br>TOTAL (EXTERNAL)<br>TOTAL (INTERNAL)<br>LIVING ROOM<br>KITCHEN<br>BEDROOM 1                                        | 3.16 x 6.97<br>2.80 x 4.27<br>3.00 x 2.47<br>7 sqm<br>95 sqm<br>6.18 x 7.67<br>2.51 x 4.79<br>3.42 x 3.35                                              | 10' 5" × 22' 11"<br>9' 2" × 14'<br>9' 10" × 8' 1"<br><b>75 sq ft</b><br><b>1023 sq ft</b><br>20' 3" × 25' 2"<br>8' 3" × 15' 9'<br>11' 3" × 11'                                                        |
| APARTMENT 15 | BEDROOM 1<br>BEDROOM 2<br>BALCONY<br>TOTAL (EXTERNAL)<br>TOTAL (INTERNAL)<br>LIVING ROOM<br>KITCHEN<br>BEDROOM 1<br>BEDROOM 2                           | 3.16 x 6.97<br>2.80 x 4.27<br>3.00 x 2.47<br>7 sqm<br>95 sqm<br>6.18 x 7.67<br>2.51 x 4.79<br>3.42 x 3.35<br>3.06 x 3.18                               | 10' 5" × 22' 11"<br>9' 2" × 14'<br>9' 10" × 8' 1"<br><b>75 sq ft</b><br><b>1023 sq ft</b><br>20' 3" × 25' 2"<br>8' 3" × 15' 9'<br>11' 3" × 11'<br>10' 1" × 10' 5"                                     |
| APARTMENT 15 | BEDROOM 1<br>BEDROOM 2<br>BALCONY<br>TOTAL (EXTERNAL)<br>TOTAL (INTERNAL)<br>LIVING ROOM<br>KITCHEN<br>BEDROOM 1<br>BEDROOM 2<br>BALCONY 1              | 3.16 × 6.97<br>2.80 × 4.27<br>3.00 × 2.47<br>7 sqm<br>95 sqm<br>6.18 × 7.67<br>2.51 × 4.79<br>3.42 × 3.35<br>3.06 × 3.18<br>2.54 × 7.14                | 10' 5" × 22' 11"<br>9' 2" × 14'<br>9' 10" × 8' 1"<br><b>75 sq ft</b><br><b>1023 sq ft</b><br>20' 3" × 25' 2"<br>8' 3" × 15' 9'<br>11' 3" × 11'<br>10' 1" × 10' 5"<br>8' 4" × 23' 5"                   |
| APARTMENT 15 | BEDROOM 1<br>BEDROOM 2<br>BALCONY<br>TOTAL (EXTERNAL)<br>TOTAL (INTERNAL)<br>LIVING ROOM<br>KITCHEN<br>BEDROOM 1<br>BEDROOM 2<br>BALCONY 1<br>BALCONY 2 | 3.16 × 6.97<br>2.80 × 4.27<br>3.00 × 2.47<br>7 sqm<br>95 sqm<br>6.18 × 7.67<br>2.51 × 4.79<br>3.42 × 3.35<br>3.06 × 3.18<br>2.54 × 7.14<br>3.00 × 2.47 | 10' 5" × 22' 11"<br>9' 2" × 14'<br>9' 10" × 8' 1"<br><b>75 sq ft</b><br><b>1023 sq ft</b><br>20' 3" × 25' 2"<br>8' 3" × 15' 9'<br>11' 3" × 11'<br>10' 1" × 10' 5"<br>8' 4" × 23' 5"<br>9' 10" × 8' 1" |