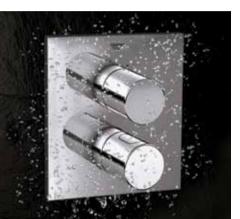

#### BATHROOM/EN SUITE/SHOWER

Grohe showers, taps and fittings Custom drawer vanity units with integrated basins Walk-in showers with full ceramic tiles Grohe thermostatic showers with overhead and hand shower Baths with Grohe integrated thermostatic showers Wall hung WC with soft close seating and dual flush Integrated chrome heated towel rails Seamless, large format ceramic tiling