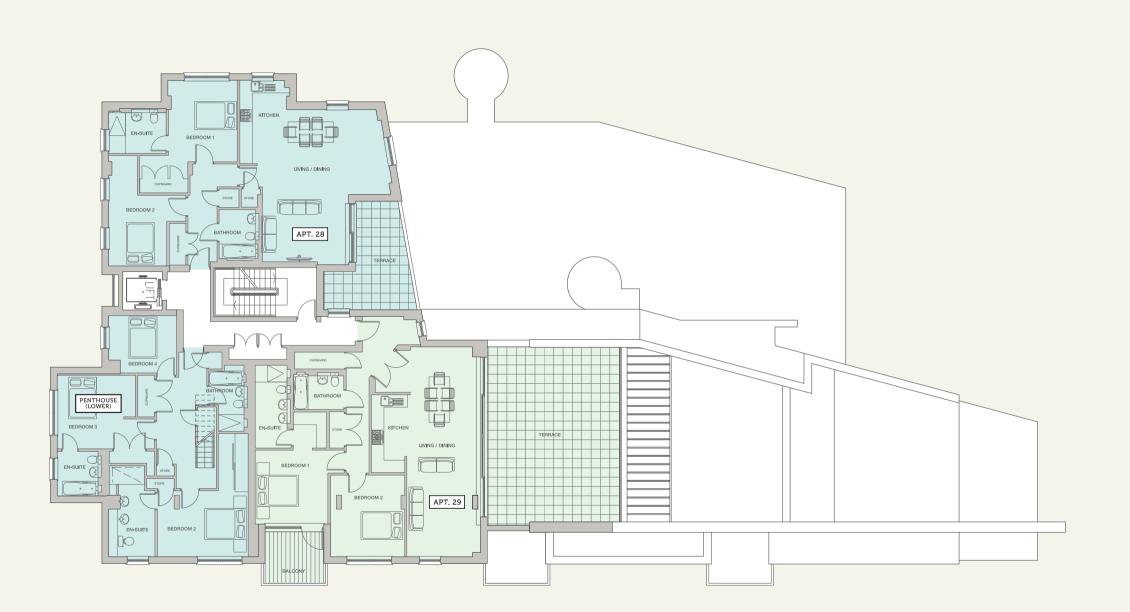

## APARTMENTS

1-5 6-10 11-15 16-20 21-24 24-27 28-29 plus PENTHOUSE (LOWER) PENTHOUSE PARKING & STORAGE

GROUND FLOOR / APARTMENTS 1 - 5

← N

| APARTMENT 1 | LIVING ROOM              | 4.96 x 3.80  | 16' 3" x 12' 5" SOLD  |
|-------------|--------------------------|--------------|-----------------------|
|             | KITCHEN                  | 2.65 x 3.16  | 8'8" x 10'5"          |
|             | BEDROOM 1                | 2.98 x 4.34  | 9'9" x 14'3"          |
|             | BEDROOM 2                | 2.79 x 3.13  | 9'2" x 10'3"          |
|             | TERRACE                  | 7.60 x 2.27  | 24'10" x 7'6"         |
|             | <b>TOTAL (</b> EXTERNAL) | 17 sqm       | 183 sq ft             |
|             | TOTAL (INTERNAL)         | 65 sqm       | 700 sq ft             |
|             |                          |              |                       |
| APARTMENT 2 | LIVING ROOM              | 3.97 x 5.73  | 13' x 18'10" SOLD     |
|             | KITCHEN                  | 2.51 x 2.25  | 8'3" x 7'5"           |
|             | BEDROOM 1                | 3.20 x 4.42  | 10'6" x 14'6"         |
|             | BEDROOM 2                | 3.00 x 4.42  | 9'10" x 14'6"         |
|             | TERRACE                  | 3.85 x 0.73  | 12'8" x 2'5"          |
|             | TOTAL (EXTERNAL)         | 3 sqm        | 32 sq ft              |
|             | TOTAL (INTERNAL)         | 76 sqm       | 818 sq ft             |
|             |                          |              |                       |
| APARTMENT 3 | LIVING ROOM              | 5.96 x 7.87  | 19' 7" x 25' 10' SOLD |
|             | KITCHEN                  | 2.95 x 2.50  | 9' 8" x 8' 2"         |
|             | BEDROOM 1                | 3.10 x 6.70  | 10' 3″ x 22'          |
|             | BEDROOM 2                | 3.62 x 3.40  | 11' 11" × 11' 2"      |
|             | TERRACE                  | 7.20 x 1.46  | 23' 8" x 4' 10"       |
|             | TOTAL (EXTERNAL)         | 11 sqm       | 118 sq ft             |
|             | TOTAL (INTERNAL)         | 105 sqm      | 1130 sq ft            |
|             |                          |              |                       |
| APARTMENT 4 | LIVING ROOM              | 4.24 x 8.02  | 13' 11" x 26' 4" SOLD |
|             | KITCHEN                  | 3.00 x 3.70  | 9'10" x 12'3"         |
|             | BEDROOM 1                | 3.96 x 4.50  | 13' x 14'10"          |
|             | BEDROOM 2                | 4.62 x 3.73  | 15' 2" x 12' 3"       |
|             | GARDEN                   | 13.05 x 8.97 | 42'10" x 29'6"        |
|             | TERRACE                  | 7.62 x 2.27  | 25' x 7'6"            |
|             | TOTAL (EXTERNAL)         | 102 sqm      | 1098 sq ft            |
|             | TOTAL (INTERNAL)         | 115 sqm      | 1238 sq ft            |
|             |                          |              |                       |
| APARTMENT 5 | LIVING ROOM              | 5.20 x 8.29  | 17' 1" x 27' 2" SOLD  |
|             | KITCHEN                  | 3.47 x 3.25  | 11' 5" x 10' 8"       |
|             | BEDROOM 1                | 3.83 x 4.43  | 12' 7" x 14' 7"       |
|             | BEDROOM 2                | 2.70 x 4.41  | 8'11" x 14'6"         |
|             | GARDEN                   | 7.83 x 7.20  | 25' 8" x 23' 8"       |
|             | TOTAL (EXTERNAL)         | 113 sqm      | 1216 sq ft            |
|             | TOTAL (INTERNAL)         | 112 sqm      | 1206 sq ft            |
|             |                          |              |                       |