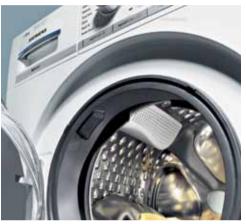

### KITCHEN/BREAKFAST

Contemporary gloss kitchens designed by Kube with soft closing cabinetry and drawer units Stainless steel sink with chrome taps Siemens Fully Integrated Dishwasher Siemens Multi Function Eco Clean Oven Siemens Integrated Combi Microwave Oven Siemens Integrated Combi Microwave Oven Siemens Gas hobs or Extra Wide Hob Siemens Chimney Hood Siemens Integrated Fridge Freezer Siemens Washer/Dryer Ceramic tile or engineered timber laminate flooring Quartz or oak laminate worktop