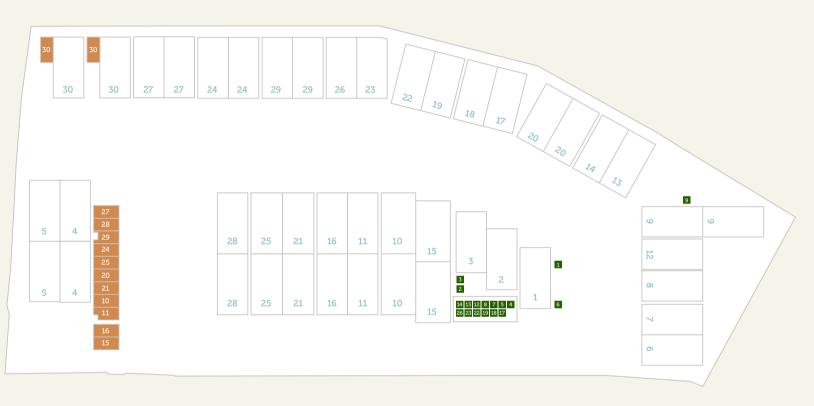

## APARTMENTS

1-5 6-10 11-15 16-20 21-24 24-27 28-29 plus PENTHOUSE (LOWER) PENTHOUSE PARKING & STORAGE

GROUND FLOOR / APARTMENTS 1 - 5

← N

| APARTMENT 1 | LIVING ROOM              | 4.96 x 3.80  | 16' 3" x 12' 5" SOLD  |
|-------------|--------------------------|--------------|-----------------------|
|             | KITCHEN                  | 2.65 x 3.16  | 8'8" x 10'5"          |
|             | BEDROOM 1                | 2.98 x 4.34  | 9'9" x 14'3"          |
|             | BEDROOM 2                | 2.79 x 3.13  | 9'2" x 10'3"          |
|             | TERRACE                  | 7.60 x 2.27  | 24'10" x 7'6"         |
|             | <b>TOTAL (</b> EXTERNAL) | 17 sqm       | 183 sq ft             |
|             | TOTAL (INTERNAL)         | 65 sqm       | 700 sq ft             |
|             |                          |              |                       |
| APARTMENT 2 | LIVING ROOM              | 3.97 x 5.73  | 13' x 18'10" SOLD     |
|             | KITCHEN                  | 2.51 x 2.25  | 8'3" x 7'5"           |
|             | BEDROOM 1                | 3.20 x 4.42  | 10'6" x 14'6"         |
|             | BEDROOM 2                | 3.00 x 4.42  | 9'10" x 14'6"         |
|             | TERRACE                  | 3.85 x 0.73  | 12'8" x 2'5"          |
|             | TOTAL (EXTERNAL)         | 3 sqm        | 32 sq ft              |
|             | TOTAL (INTERNAL)         | 76 sqm       | 818 sq ft             |
|             |                          |              |                       |
| APARTMENT 3 | LIVING ROOM              | 5.96 x 7.87  | 19' 7" x 25' 10' SOLD |
|             | KITCHEN                  | 2.95 x 2.50  | 9' 8" x 8' 2"         |
|             | BEDROOM 1                | 3.10 x 6.70  | 10' 3″ x 22'          |
|             | BEDROOM 2                | 3.62 x 3.40  | 11' 11" × 11' 2"      |
|             | TERRACE                  | 7.20 x 1.46  | 23' 8" x 4' 10"       |
|             | TOTAL (EXTERNAL)         | 11 sqm       | 118 sq ft             |
|             | TOTAL (INTERNAL)         | 105 sqm      | 1130 sq ft            |
|             |                          |              |                       |
| APARTMENT 4 | LIVING ROOM              | 4.24 x 8.02  | 13' 11" x 26' 4" SOLD |
|             | KITCHEN                  | 3.00 x 3.70  | 9'10" x 12'3"         |
|             | BEDROOM 1                | 3.96 x 4.50  | 13' x 14'10"          |
|             | BEDROOM 2                | 4.62 x 3.73  | 15' 2" x 12' 3"       |
|             | GARDEN                   | 13.05 x 8.97 | 42'10" x 29'6"        |
|             | TERRACE                  | 7.62 x 2.27  | 25' x 7'6"            |
|             | TOTAL (EXTERNAL)         | 102 sqm      | 1098 sq ft            |
|             | TOTAL (INTERNAL)         | 115 sqm      | 1238 sq ft            |
|             |                          |              |                       |
| APARTMENT 5 | LIVING ROOM              | 5.20 x 8.29  | 17' 1" x 27' 2" SOLD  |
|             | KITCHEN                  | 3.47 x 3.25  | 11' 5" x 10' 8"       |
|             | BEDROOM 1                | 3.83 x 4.43  | 12' 7" x 14' 7"       |
|             | BEDROOM 2                | 2.70 x 4.41  | 8'11" x 14'6"         |
|             | GARDEN                   | 7.83 x 7.20  | 25' 8" x 23' 8"       |
|             | TOTAL (EXTERNAL)         | 113 sqm      | 1216 sq ft            |
|             | TOTAL (INTERNAL)         | 112 sqm      | 1206 sq ft            |
|             |                          |              |                       |