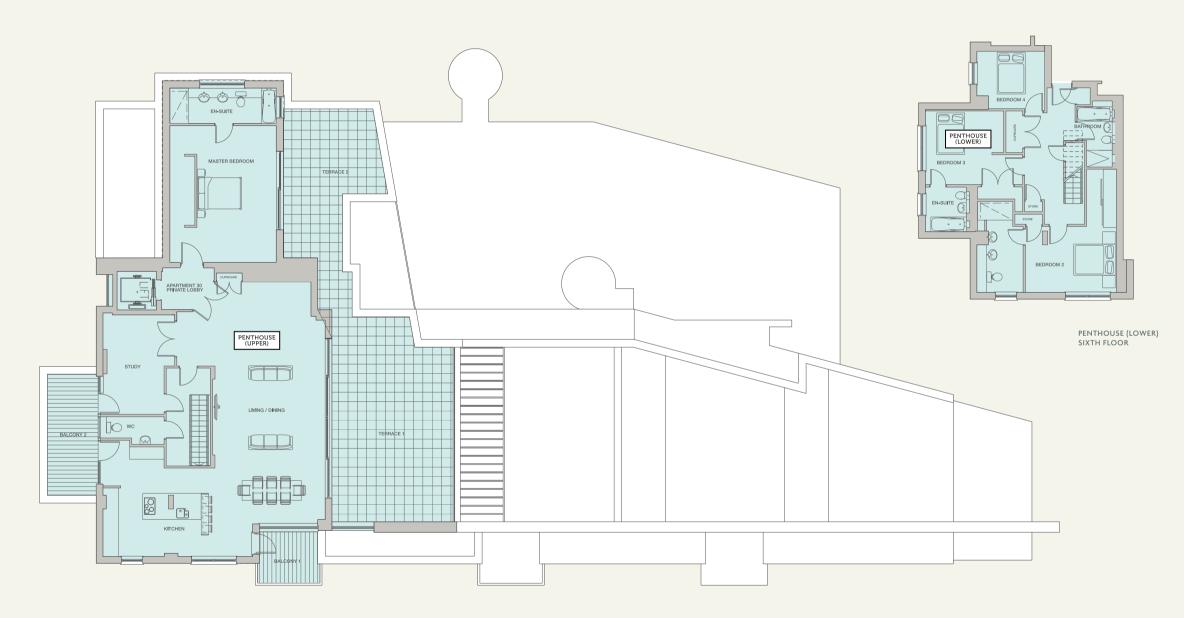

## FLOORPLANS

| 36/37GROUND FLOOR38/39FIRST FLOOR40/41SECOND FLOOR42/43THIRD FLOOR44/45FOURTH FLOOR46/47FIFTH FLOOR48/49SIXTH FLOOR50/51SEVENTH FLOOR52BASEMENT | PAGE                                                        | FLOOR                                                                                                     | ļ |
|-------------------------------------------------------------------------------------------------------------------------------------------------|-------------------------------------------------------------|-----------------------------------------------------------------------------------------------------------|---|
|                                                                                                                                                 | 38/39<br>40/41<br>42/43<br>44/45<br>46/47<br>48/49<br>50/51 | FIRST FLOOR<br>SECOND FLOOR<br>THIRD FLOOR<br>FOURTH FLOOR<br>FIFTH FLOOR<br>SIXTH FLOOR<br>SEVENTH FLOOR |   |

## APARTMENTS

1-5 6-10 11-15 16-20 21-24 24-27 28-29 plus PENTHOUSE (LOWER) PENTHOUSE PARKING & STORAGE

GROUND FLOOR / APARTMENTS 1 - 5

← N

| APARTMENT 1 | LIVING ROOM              | 4.96 x 3.80  | 16' 3" x 12' 5" SOLD  |
|-------------|--------------------------|--------------|-----------------------|
|             | KITCHEN                  | 2.65 x 3.16  | 8'8" x 10'5"          |
|             | BEDROOM 1                | 2.98 x 4.34  | 9'9" x 14'3"          |
|             | BEDROOM 2                | 2.79 x 3.13  | 9'2" x 10'3"          |
|             | TERRACE                  | 7.60 x 2.27  | 24'10" x 7'6"         |
|             | <b>TOTAL (</b> EXTERNAL) | 17 sqm       | 183 sq ft             |
|             | TOTAL (INTERNAL)         | 65 sqm       | 700 sq ft             |
|             |                          |              |                       |
| APARTMENT 2 | LIVING ROOM              | 3.97 x 5.73  | 13' x 18'10" SOLD     |
|             | KITCHEN                  | 2.51 x 2.25  | 8'3" x 7'5"           |
|             | BEDROOM 1                | 3.20 x 4.42  | 10'6" x 14'6"         |
|             | BEDROOM 2                | 3.00 x 4.42  | 9'10" x 14'6"         |
|             | TERRACE                  | 3.85 x 0.73  | 12'8" x 2'5"          |
|             | TOTAL (EXTERNAL)         | 3 sqm        | 32 sq ft              |
|             | TOTAL (INTERNAL)         | 76 sqm       | 818 sq ft             |
|             |                          |              |                       |
| APARTMENT 3 | LIVING ROOM              | 5.96 x 7.87  | 19' 7" x 25' 10' SOLD |
|             | KITCHEN                  | 2.95 x 2.50  | 9' 8" x 8' 2"         |
|             | BEDROOM 1                | 3.10 x 6.70  | 10' 3″ x 22'          |
|             | BEDROOM 2                | 3.62 x 3.40  | 11' 11" × 11' 2"      |
|             | TERRACE                  | 7.20 x 1.46  | 23' 8" x 4' 10"       |
|             | TOTAL (EXTERNAL)         | 11 sqm       | 118 sq ft             |
|             | TOTAL (INTERNAL)         | 105 sqm      | 1130 sq ft            |
|             |                          |              |                       |
| APARTMENT 4 | LIVING ROOM              | 4.24 x 8.02  | 13' 11" x 26' 4" SOLD |
|             | KITCHEN                  | 3.00 x 3.70  | 9'10" x 12'3"         |
|             | BEDROOM 1                | 3.96 x 4.50  | 13' x 14'10"          |
|             | BEDROOM 2                | 4.62 x 3.73  | 15' 2" x 12' 3"       |
|             | GARDEN                   | 13.05 x 8.97 | 42'10" x 29'6"        |
|             | TERRACE                  | 7.62 x 2.27  | 25' x 7'6"            |
|             | TOTAL (EXTERNAL)         | 102 sqm      | 1098 sq ft            |
|             | TOTAL (INTERNAL)         | 115 sqm      | 1238 sq ft            |
|             |                          |              |                       |
| APARTMENT 5 | LIVING ROOM              | 5.20 x 8.29  | 17' 1" x 27' 2" SOLD  |
|             | KITCHEN                  | 3.47 x 3.25  | 11' 5" x 10' 8"       |
|             | BEDROOM 1                | 3.83 x 4.43  | 12' 7" x 14' 7"       |
|             | BEDROOM 2                | 2.70 x 4.41  | 8'11" x 14'6"         |
|             | GARDEN                   | 7.83 x 7.20  | 25' 8" x 23' 8"       |
|             | TOTAL (EXTERNAL)         | 113 sqm      | 1216 sq ft            |
|             | TOTAL (INTERNAL)         | 112 sqm      | 1206 sq ft            |
|             |                          |              |                       |