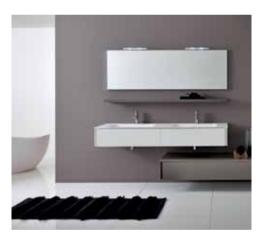

#### BATHROOM/EN SUITE/SHOWER

Grohe showers, taps and fittings Custom drawer vanity units with integrated basins Walk-in showers with full ceramic tiles Grohe thermostatic showers with overhead and hand shower Baths with Grohe integrated thermostatic showers Wall hung WC with soft close seating and dual flush Integrated chrome heated towel rails Seamless, large format ceramic tiling