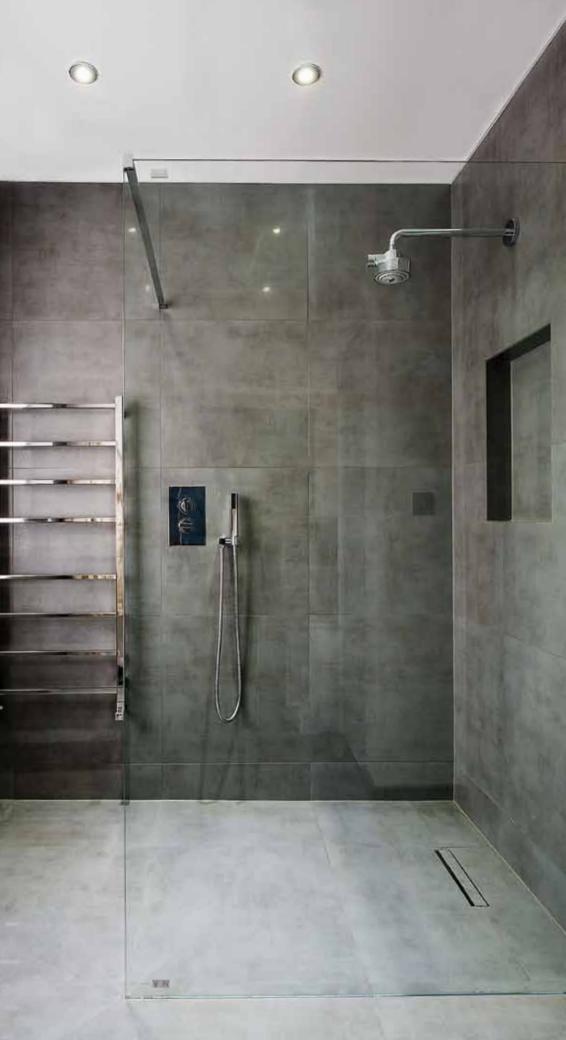

#### BATHROOM/EN SUITE/SHOWER

Grohe showers, taps and fittings Custom drawer vanity units with integrated basins Walk-in showers with full ceramic tiles Grohe thermostatic showers with overhead and hand shower Baths with Grohe integrated thermostatic showers Wall hung WC with soft close seating and dual flush Integrated chrome heated towel rails Seamless, large format ceramic tiling