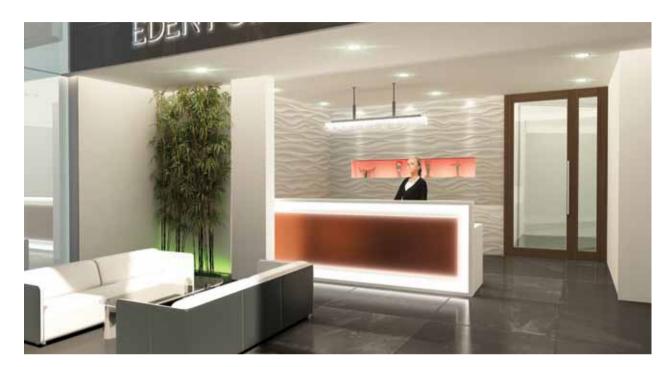

Under floor heating supplied using a wet system to all apartments

Brushed stainless steel or white light switches, sockets and dimmers

Ground floor reception area with lounge sofas for the warmest of welcomes