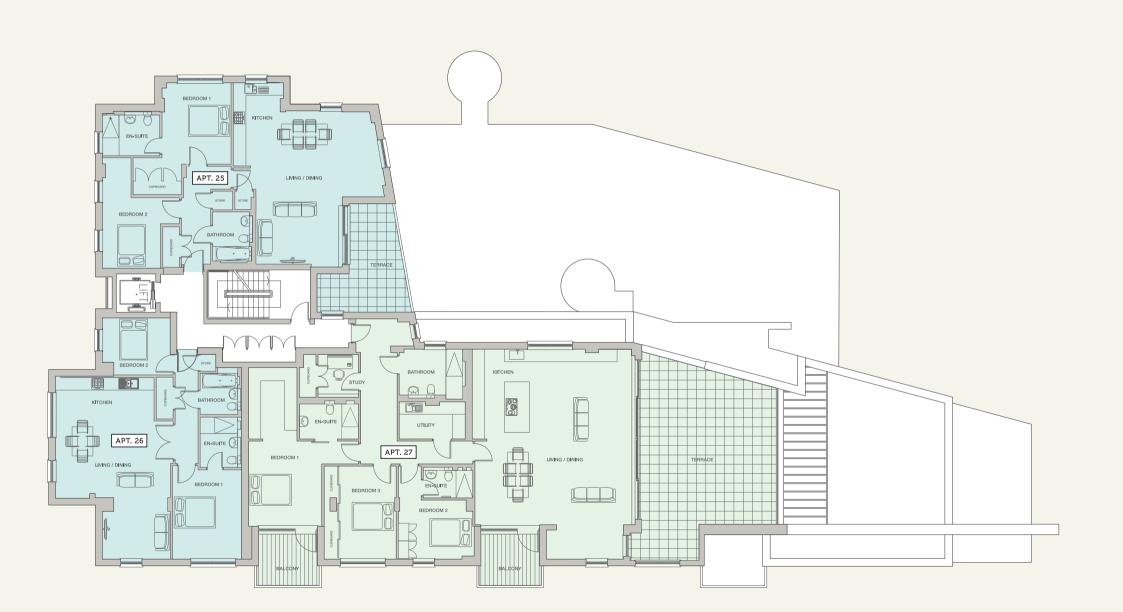

## APARTMENTS

1-5 6-10 11-15 16-20 21-24 24-27 28-29 plus PENTHOUSE (LOWER) PENTHOUSE PARKING & STORAGE

GROUND FLOOR / APARTMENTS 1 - 5

← N

| APARTMENT 1 | LIVING ROOM              | 4.96 x 3.80  | 16' 3" x 12' 5" SOLD  |
|-------------|--------------------------|--------------|-----------------------|
|             | KITCHEN                  | 2.65 x 3.16  | 8'8" x 10'5"          |
|             | BEDROOM 1                | 2.98 x 4.34  | 9'9" x 14'3"          |
|             | BEDROOM 2                | 2.79 x 3.13  | 9'2" x 10'3"          |
|             | TERRACE                  | 7.60 x 2.27  | 24'10" x 7'6"         |
|             | <b>TOTAL (</b> EXTERNAL) | 17 sqm       | 183 sq ft             |
|             | TOTAL (INTERNAL)         | 65 sqm       | 700 sq ft             |
|             |                          |              |                       |
| APARTMENT 2 | LIVING ROOM              | 3.97 x 5.73  | 13' x 18'10" SOLD     |
|             | KITCHEN                  | 2.51 x 2.25  | 8'3" x 7'5"           |
|             | BEDROOM 1                | 3.20 x 4.42  | 10'6" x 14'6"         |
|             | BEDROOM 2                | 3.00 x 4.42  | 9'10" x 14'6"         |
|             | TERRACE                  | 3.85 x 0.73  | 12'8" x 2'5"          |
|             | TOTAL (EXTERNAL)         | 3 sqm        | 32 sq ft              |
|             | TOTAL (INTERNAL)         | 76 sqm       | 818 sq ft             |
|             |                          |              |                       |
| APARTMENT 3 | LIVING ROOM              | 5.96 x 7.87  | 19' 7" x 25' 10' SOLD |
|             | KITCHEN                  | 2.95 x 2.50  | 9' 8" x 8' 2"         |
|             | BEDROOM 1                | 3.10 x 6.70  | 10' 3″ x 22'          |
|             | BEDROOM 2                | 3.62 x 3.40  | 11' 11" × 11' 2"      |
|             | TERRACE                  | 7.20 x 1.46  | 23' 8" x 4' 10"       |
|             | TOTAL (EXTERNAL)         | 11 sqm       | 118 sq ft             |
|             | TOTAL (INTERNAL)         | 105 sqm      | 1130 sq ft            |
|             |                          |              |                       |
| APARTMENT 4 | LIVING ROOM              | 4.24 x 8.02  | 13' 11" x 26' 4" SOLD |
|             | KITCHEN                  | 3.00 x 3.70  | 9'10" x 12'3"         |
|             | BEDROOM 1                | 3.96 x 4.50  | 13' x 14'10"          |
|             | BEDROOM 2                | 4.62 x 3.73  | 15' 2" x 12' 3"       |
|             | GARDEN                   | 13.05 x 8.97 | 42'10" x 29'6"        |
|             | TERRACE                  | 7.62 x 2.27  | 25' x 7'6"            |
|             | TOTAL (EXTERNAL)         | 102 sqm      | 1098 sq ft            |
|             | TOTAL (INTERNAL)         | 115 sqm      | 1238 sq ft            |
|             |                          |              |                       |
| APARTMENT 5 | LIVING ROOM              | 5.20 x 8.29  | 17' 1" x 27' 2" SOLD  |
|             | KITCHEN                  | 3.47 x 3.25  | 11' 5" x 10' 8"       |
|             | BEDROOM 1                | 3.83 x 4.43  | 12' 7" x 14' 7"       |
|             | BEDROOM 2                | 2.70 x 4.41  | 8'11" x 14'6"         |
|             | GARDEN                   | 7.83 x 7.20  | 25' 8" x 23' 8"       |
|             | TOTAL (EXTERNAL)         | 113 sqm      | 1216 sq ft            |
|             | TOTAL (INTERNAL)         | 112 sqm      | 1206 sq ft            |
|             |                          |              |                       |