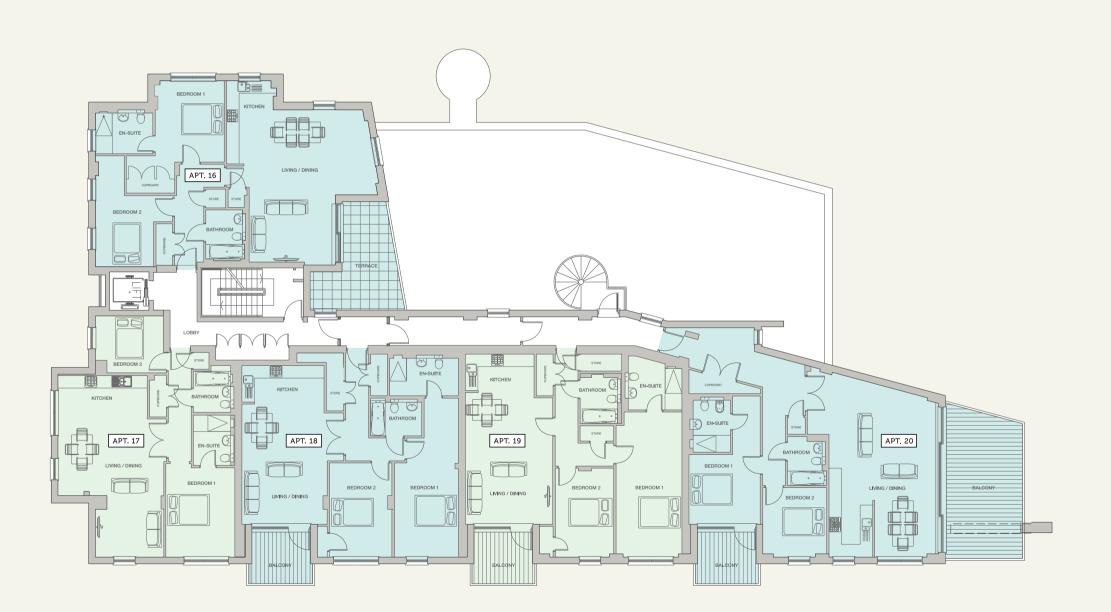

## APARTMENTS

1-5 6-10 11-15 16-20 21-24 24-27 28-29 plus PENTHOUSE (LOWER) PENTHOUSE PARKING & STORAGE

GROUND FLOOR / APARTMENTS 1 - 5

← N

| APARTMENT 1 | LIVING ROOM              | 4.96 x 3.80  | 16' 3" x 12' 5" SOLD  |
|-------------|--------------------------|--------------|-----------------------|
|             | KITCHEN                  | 2.65 x 3.16  | 8'8" x 10'5"          |
|             | BEDROOM 1                | 2.98 x 4.34  | 9'9" x 14'3"          |
|             | BEDROOM 2                | 2.79 x 3.13  | 9'2" x 10'3"          |
|             | TERRACE                  | 7.60 x 2.27  | 24'10" x 7'6"         |
|             | <b>TOTAL (</b> EXTERNAL) | 17 sqm       | 183 sq ft             |
|             | TOTAL (INTERNAL)         | 65 sqm       | 700 sq ft             |
|             |                          |              |                       |
| APARTMENT 2 | LIVING ROOM              | 3.97 x 5.73  | 13' x 18'10" SOLD     |
|             | KITCHEN                  | 2.51 x 2.25  | 8'3" x 7'5"           |
|             | BEDROOM 1                | 3.20 x 4.42  | 10'6" x 14'6"         |
|             | BEDROOM 2                | 3.00 x 4.42  | 9'10" x 14'6"         |
|             | TERRACE                  | 3.85 x 0.73  | 12'8" x 2'5"          |
|             | TOTAL (EXTERNAL)         | 3 sqm        | 32 sq ft              |
|             | TOTAL (INTERNAL)         | 76 sqm       | 818 sq ft             |
|             |                          |              |                       |
| APARTMENT 3 | LIVING ROOM              | 5.96 x 7.87  | 19' 7" x 25' 10' SOLD |
|             | KITCHEN                  | 2.95 x 2.50  | 9' 8" x 8' 2"         |
|             | BEDROOM 1                | 3.10 x 6.70  | 10' 3″ x 22'          |
|             | BEDROOM 2                | 3.62 x 3.40  | 11' 11" × 11' 2"      |
|             | TERRACE                  | 7.20 x 1.46  | 23' 8" x 4' 10"       |
|             | TOTAL (EXTERNAL)         | 11 sqm       | 118 sq ft             |
|             | TOTAL (INTERNAL)         | 105 sqm      | 1130 sq ft            |
|             |                          |              |                       |
| APARTMENT 4 | LIVING ROOM              | 4.24 x 8.02  | 13' 11" x 26' 4" SOLD |
|             | KITCHEN                  | 3.00 x 3.70  | 9'10" x 12'3"         |
|             | BEDROOM 1                | 3.96 x 4.50  | 13' x 14'10"          |
|             | BEDROOM 2                | 4.62 x 3.73  | 15' 2" x 12' 3"       |
|             | GARDEN                   | 13.05 x 8.97 | 42'10" x 29'6"        |
|             | TERRACE                  | 7.62 x 2.27  | 25' x 7'6"            |
|             | TOTAL (EXTERNAL)         | 102 sqm      | 1098 sq ft            |
|             | TOTAL (INTERNAL)         | 115 sqm      | 1238 sq ft            |
|             |                          |              |                       |
| APARTMENT 5 | LIVING ROOM              | 5.20 x 8.29  | 17' 1" x 27' 2" SOLD  |
|             | KITCHEN                  | 3.47 x 3.25  | 11' 5" x 10' 8"       |
|             | BEDROOM 1                | 3.83 x 4.43  | 12' 7" x 14' 7"       |
|             | BEDROOM 2                | 2.70 x 4.41  | 8'11" x 14'6"         |
|             | GARDEN                   | 7.83 x 7.20  | 25' 8" x 23' 8"       |
|             | TOTAL (EXTERNAL)         | 113 sqm      | 1216 sq ft            |
|             | TOTAL (INTERNAL)         | 112 sqm      | 1206 sq ft            |
|             |                          |              |                       |