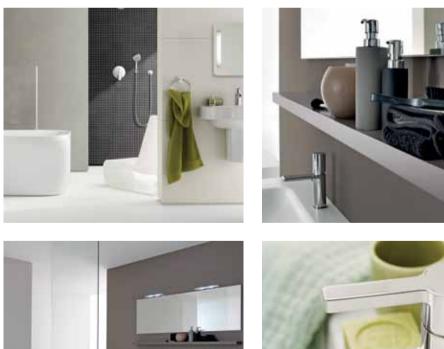

#### BATHROOM/EN SUITE/SHOWER

Grohe showers, taps and fittings Custom drawer vanity units with integrated basins Walk-in showers with full ceramic tiles Grohe thermostatic showers with overhead and hand shower Baths with Grohe integrated thermostatic showers Wall hung WC with soft close seating and dual flush Integrated chrome heated towel rails Seamless, large format ceramic tiling