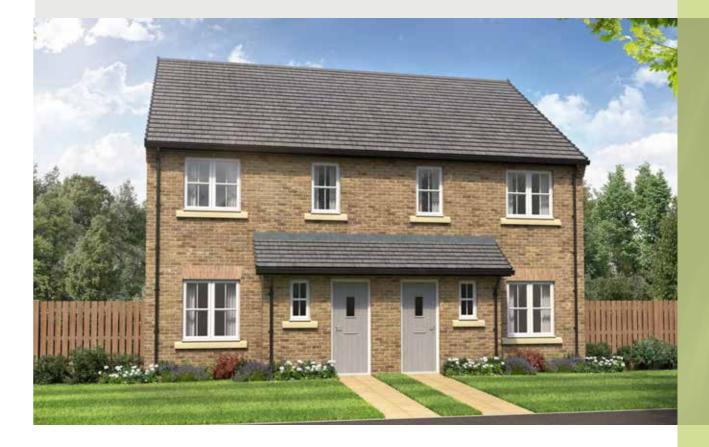

### THE SPENCER

3-bedroom semi-detached house with driveway parking Total floor area: 960 sq ft

#### GROUND FLOOR

| Lounge:         | 3105 x 5480 | [10'-2" x 18-0'] |
|-----------------|-------------|------------------|
| Kitchen/dining: | 2525 x 3774 | [8'-3" x 12'-5"] |
| Family area:    | 2700 × 2762 | [8'-10" × 9'-1"] |

#### FIRST FLOOR

| 5 x 5480 | [10'-2" x 18-0'] | Master bedroom: | 3105 × 3806 | [10'-2" × 12'- 6"] |
|----------|------------------|-----------------|-------------|--------------------|
| 5 x 3774 | [8'-3" x 12'-5"] | Bedroom 2:      | 2739 x 3248 | [9'-0" × 10'-8"]   |
| 0 x 2762 | [8'-10" × 9'-1"] | Bedroom 3:      | 2398 x 2245 | [7'-10" × 7'-4"]   |

Please note CGIs are for illustrative purposes only; external finishes including roof tile colours, brick, stone, render and landscaping may vary between plots. Properties may also be built 'handed' (mirror image) of those illustrated. Story Homes reserves the right to alter and change certain aspects of a property – therefore it is recommended that you speak to a Sales Executive for further details. All dimensions are taken from the widest and longest points of each room; they are approximate and should not be used for carpet sizes, appliance spaces or furniture. These particulars do not form part of a contract or warranty.