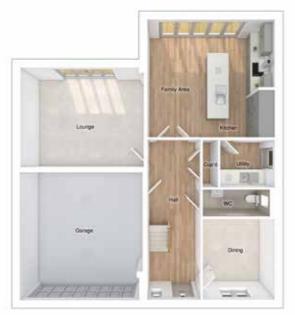

### THE MASTERTON

5-bedroom detached house with integral double garage Total floor area: 1803 sq ft

#### **GROUND FLOOR**

| 4912 x 3962 | [16'-2" x 13'-0"] |
|-------------|-------------------|
| 5068 x 4681 | [16'-8" × 15'-4"] |
| 2865 x 3206 | [9'-5" × 10'-6"]  |
|             | 5068 x 4681       |

#### **GROUND FLOOR**

| Lounge:      | 3380 x 4366 | [11'-1" x 14'-4"]  | I |
|--------------|-------------|--------------------|---|
| Kitchen:     | 2925 x 3296 | [9'-7" x 10'-10"]  | I |
| Dining:      | 2593 x 4507 | [8'-6" x 14'-10"]  | I |
| Family area: | 3037 x 3296 | [10'-0" × 10'-10"] | I |
|              |             |                    |   |