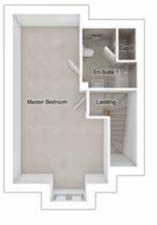

SECOND FLOOR

3562 x 7118 [11'-8" x 23'-4"]

Master bedroom:

7" x 13'-5"]

7" × 12'-6"]

9" × 10'-5"]