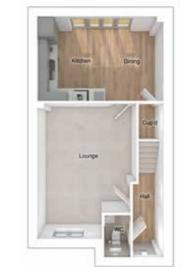

### THE MASTERTON

5-bedroom detached house with integral double garage Total floor area: 1803 sq ft

#### **GROUND FLOOR**

| 4912 x 3962 | [16'-2" x 13'-0"] |
|-------------|-------------------|
| 5068 x 4681 | [16'-8" × 15'-4"] |
| 2865 x 3206 | [9'-5" × 10'-6"]  |
|             | 5068 x 4681       |