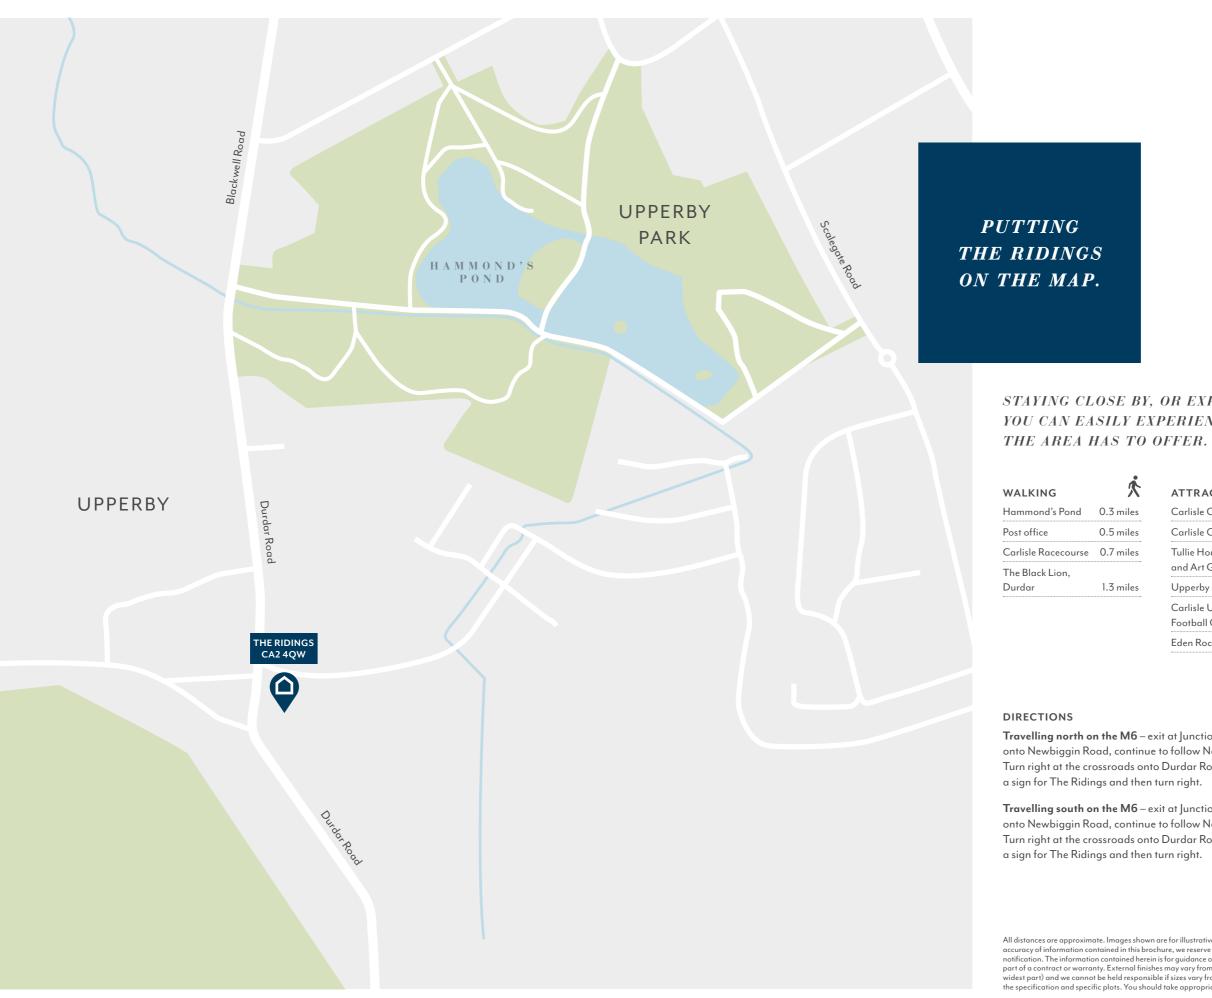

## STAYING CLOSE BY, OR EXPLORING FURTHER. YOU CAN EASILY EXPERIENCE EVERYTHING

| ATTRACTIONS         | <b>≜≜</b> |
|---------------------|-----------|
| Carlisle Castle     | 2.3 miles |
| Carlisle Cathedral  | 2.1 miles |
| Tullie House Museum | n         |
| and Art Gallery     | 2.2 miles |
| Upperby Park        | 0.5 miles |
| Carlisle United     |           |
| Football Club       | 2.5 miles |
| Eden Rock           | 2.1 miles |

| TRAVEL    | <b>A</b>   |
|-----------|------------|
| M6        | 3.6 miles  |
| A6        | 3.8 miles  |
| A689      | 4.5 miles  |
| A595      | 3.1 miles  |
| Penrith   | 19.8 miles |
| Gretna    | 17.0 miles |
| Newcastle | 62.4 miles |

Travelling north on the M6 – exit at Junction 42 and take the third exit off the roundabout onto Newbiggin Road, continue to follow Newbiggin Road until you reach a crossroads. Turn right at the crossroads onto Durdar Road, continue on Durdar Road until you reach

 $\label{eq:constraint} \textbf{Travelling south on the M6} - exit at Junction \ 42 \ and \ take \ the \ first \ exit \ off \ the \ roundabout$ onto Newbiggin Road, continue to follow Newbiggin Road until you reach a crossroads. Turn right at the crossroads onto Durdar Road, continue on Durdar Road until you reach