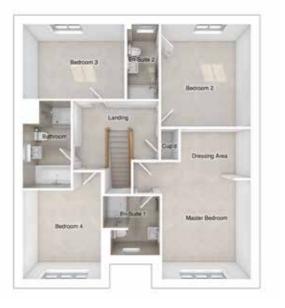

### THE MASTERTON

5-bedroom detached house with integral double garage Total floor area: 1803 sq ft

#### **GROUND FLOOR**

| 4912 x 3962 | [16'-2" x 13'-0"] |
|-------------|-------------------|
| 5068 x 4681 | [16'-8" × 15'-4"] |
| 2865 x 3206 | [9'-5" × 10'-6"]  |
|             | 5068 x 4681       |

#### FIRST FLOOR

| Master bedroom: | 4001 x 4162 | [13'-2" x 13'-8"] |
|-----------------|-------------|-------------------|
| Bedroom 2:      | 2896 x 4080 | [9'-6" x 13'-5"]  |
| Bedroom 3:      | 5066 x 3813 | [16'-8" x 12'-6"] |
| Bedroom 4:      | 2939 x 4044 | [9'-8" x 13'-3"]  |
| Bedroom 5:      | 2817 x 2865 | [9'-3" x 9'-5"]   |
|                 |             |                   |