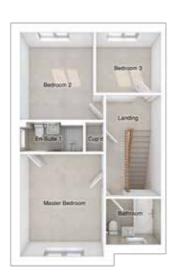

#### FIRST FLOOR

| Master bedroom: | 4001 x 4162 | [13'-2" x 13'-8"] |
|-----------------|-------------|-------------------|
| Bedroom 2:      | 2896 x 4080 | [9'-6" x 13'-5"]  |
| Bedroom 3:      | 5066 x 3813 | [16'-8" x 12'-6"] |
| Bedroom 4:      | 2939 x 4044 | [9'-8" x 13'-3"]  |
| Bedroom 5:      | 2817 x 2865 | [9'-3" x 9'-5"]   |
|                 |             |                   |

Please note CGIs are for illustrative purposes only; external finishes including roof tile colours, brick, stone, render and landscaping may vary between plots. Properties may also be built 'handed' (mirror image) of those illustrated. Story Homes reserves the right to alter and change certain aspects of a property – therefore it is recommended that you speak to a Sales Executive for further details. All dimensions are taken from the widest and longest points of each room; they are approximate and should not be used for carpet sizes, appliance spaces or furniture. These particulars do not form part of a contract or warranty.