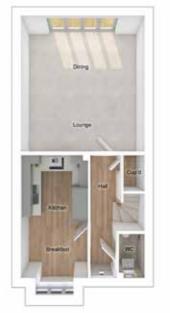

3-bedroom semi-detached house with driveway parking Total floor area: 855 sq ft

#### GROUND FLOOR

| Lounge:         | 3662 × 5008 | [12' × 16'-5"]    |
|-----------------|-------------|-------------------|
| Kitchen/dining: | 4664 x 3121 | [15'-4" × 10'-3"] |

Be Be

Please note CGIs are for illustrative purposes only; external finishes including roof tile colours, brick, stone, render and landscaping may vary between plots. Properties may also be built 'handed' (mirror image) of those illustrated. Story Homes reserves the right to alter and change certain aspects of a property—therefore it is recommended that you speak to a Sales Executive for further details. All dimensions are taken from the widest and longest points of each room; they are approximate and should not be used for carpet sizes, appliance spaces or furniture. These particulars do not form part of a contract or warranty.

#### FIRST FLOOR

| Master bedroom: |  |  |
|-----------------|--|--|
| Bedroom 2:      |  |  |
| Bedroom 3:      |  |  |

2550 x 3561 2550 x 3295 2026 x 2364 [6'-8" x 7'-9"]

[8'-4" x 11'-8"] [8'-4" x 10'-10"]