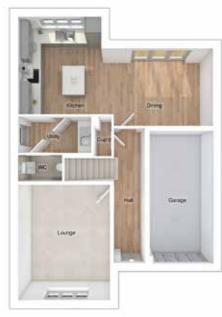

### THE MASTERTON

5-bedroom detached house with integral double garage Total floor area: 1803 sq ft

#### **GROUND FLOOR**

| 4912 x 3962 | [16'-2" x 13'-0"] |
|-------------|-------------------|
| 5068 x 4681 | [16'-8" × 15'-4"] |
| 2865 x 3206 | [9'-5" × 10'-6"]  |
|             | 5068 x 4681       |