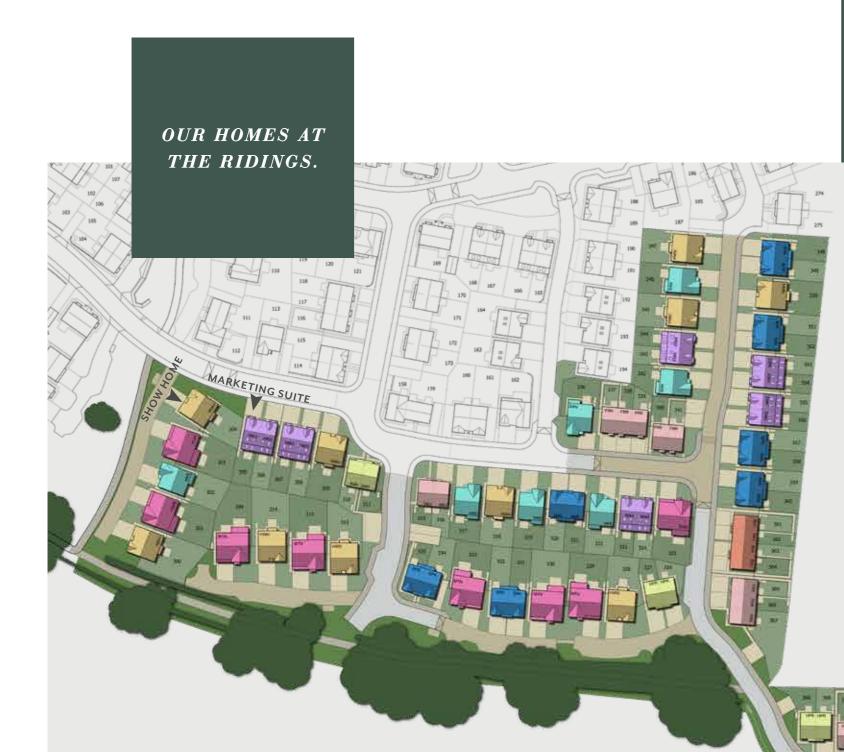

|               |

\*A number of our Fraser house types are affordable homes, as well as open market, the specification for an affordable home differs from an open market home. Please speak to our Sales Executive for further details on the affordable housing specification. Markers indicate standard specification. The specification relates to the majority of plots and appliances and is dependent on housetype design. Please note that the interior design, fittings and furnishings that make up our show homes are not part of our standard specification. Story Homes reserve the right to amend the specification. Please check individual plot specification and build stage with Sales Executive, or see our specification guide.

- Available as standard
  Available as an upgrade
  Not available



FROM THEIR UNIQUE CHARACTER AND BEAUTY TO THE SPACE WE LEAVE BETWEEN EACH ONE, OUR HOMES OFFER INDIVIDUALITY THROUGHOUT.



THE MASTERTON Integral double garage

THE SANDERSON

Integral single garage

4-bedroom detached house







5-bedroom detached house



OR HP

THE SPENCER 3-bedroom semi-detached house

# Driveway parking

#### THE HARPER 3-bedroom semi-detached

or terraced house Driveway parking



#### AFFORDABLE HOMES

THE BAILEY 2-bedroom semi-detached house or terraced house Driveway parking

#### THE BUTTERWORTH

1-bedroom apartment Courtyard parking

\*A number of our Fraser house types are affordable homes, as well as open market, please speak to our Sales Executive for further details on which plots this applies to. Images shown are for illustrative purposes only. Althoug