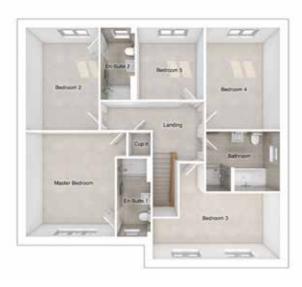

### THE MASTERTON

5-bedroom detached house with integral double garage Total floor area: 1803 sq ft

#### FIRST FLOOR

| Master bedroom: | 4001 x 4162 | [13'-2" x 13'-8"] |
|-----------------|-------------|-------------------|
| Bedroom 2:      | 2896 x 4080 | [9'-6" x 13'-5"]  |
| Bedroom 3:      | 5066 x 3813 | [16'-8" x 12'-6"] |
| Bedroom 4:      | 2939 x 4044 | [9'-8" x 13'-3"]  |
| Bedroom 5:      | 2817 x 2865 | [9'-3" x 9'-5"]   |
|                 |             |                   |