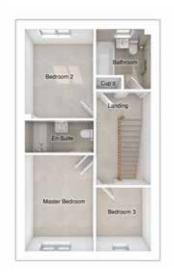

### THE MASTERTON

5-bedroom detached house with integral double garage Total floor area: 1803 sq ft

#### FIRST FLOOR

| Master bedroom: | 4001 x 4162 | [13'-2" x 13'-8"] |
|-----------------|-------------|-------------------|
| Bedroom 2:      | 2896 x 4080 | [9'-6" x 13'-5"]  |
| Bedroom 3:      | 5066 x 3813 | [16'-8" x 12'-6"] |
| Bedroom 4:      | 2939 x 4044 | [9'-8" x 13'-3"]  |
| Bedroom 5:      | 2817 x 2865 | [9'-3" x 9'-5"]   |
|                 |             |                   |