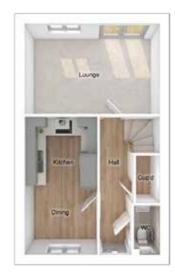

#### GROUND FLOOR

| Lounge:         | 3105 x 5480 | [10'-2" x 18-0'] |
|-----------------|-------------|------------------|
| Kitchen/dining: | 2525 x 3774 | [8'-3" x 12'-5"] |
| Family area:    | 2700 × 2762 | [8'-10" × 9'-1"] |

#### GROUND FLOOR

| Lounge:         | 3662 × 5008 | [12' × 16'-5"]    |
|-----------------|-------------|-------------------|
| Kitchen/dining: | 4664 x 3121 | [15'-4" × 10'-3"] |

Be Be

Please note CGIs are for illustrative purposes only; external finishes including roof tile colours, brick, stone, render and landscaping may vary between plots. Properties may also be built 'handed' (mirror image) of those illustrated. Story Homes reserves the right to alter and change certain aspects of a property—therefore it is recommended that you speak to a Sales Executive for further details. All dimensions are taken from the widest and longest points of each room; they are approximate and should not be used for carpet sizes, appliance spaces or furniture. These particulars do not form part of a contract or warranty.