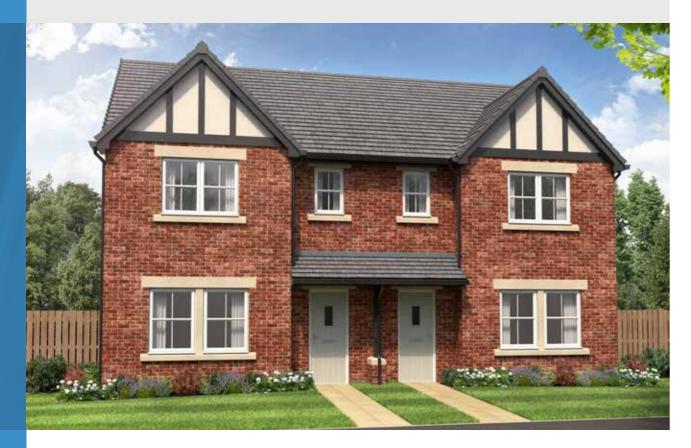

4-bedroom semi-detached house with driveway parking Total floor area: 1292 sq ft

#### GROUND FLOOR

Lounge/dining: 4775 x 5242 [15'-8" x 17'-3"] Kitchen/breakfast: 2550 x 5413 [8'-4" x 17'-9"]

#### FIRST FLOOR

| Bedroom 2:  |        |
|-------------|--------|
| 2625 x 4086 | [8'-7' |
| Bedroom 3:  |        |
| 2625 x 3819 | [8'-7' |
| Bedroom 4:  |        |
| 2062 x 3166 | [6'-9' |
|             |        |

SECOND FLOOR

3562 x 7118 [11'-8" x 23'-4"]

Master bedroom:

7" x 13'-5"]

7" × 12'-6"]

9" × 10'-5"]