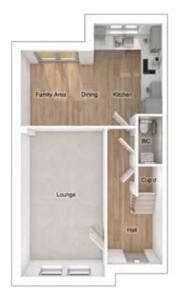

#### **GROUND FLOOR**

| Lounge:      | 3380 x 4366 | [11'-1" x 14'-4"]  | I |
|--------------|-------------|--------------------|---|
| Kitchen:     | 2925 x 3296 | [9'-7" x 10'-10"]  | I |
| Dining:      | 2593 x 4507 | [8'-6" x 14'-10"]  | I |
| Family area: | 3037 x 3296 | [10'-0" × 10'-10"] | I |
|              |             |                    |   |

Please note CGIs are for illustrative purposes only; external finishes including roof tile colours, brick, stone, render and landscaping may vary between plots. Properties may also be built 'handed' (mirror image) of those illustrated. Story Homes reserves the right to alter and change certain aspects of a property - therefore it is recommended that you speak to a Sales Executive for further details. All dimensions are taken from the widest and longest points of each room; they are approximate and should not be used for carpet sizes, appliance spaces or furniture. These particulars do not form part of a contract or warranty.