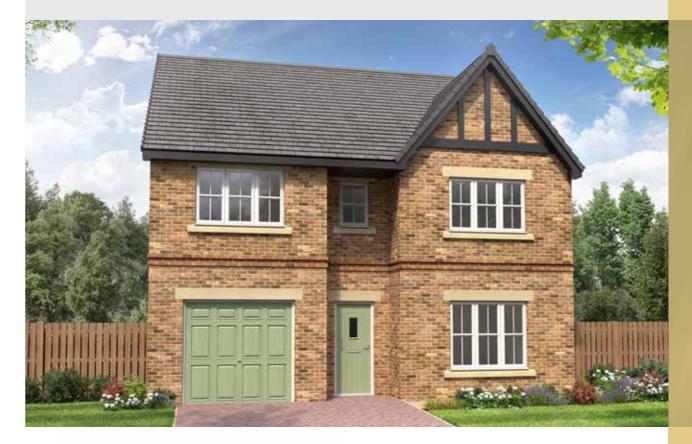

### THE MASTERTON

5-bedroom detached house with integral double garage Total floor area: 1803 sq ft

Please note CGIs are for illustrative purposes only; external finishes including roof tile colours, brick, stone, render and landscaping may vary between plots. Properties may also be built 'handed' (mirror image) of those illustrated. Story Homes reserves the right to alter and change certain aspects of a property – therefore it is recommended that you speak to a Sales Executive for further details. All dimensions are taken from the widest and longest points of each room; they are approximate and should not be used for carpet sizes, appliance spaces or furniture. These particulars do not form part of a contract or warranty.