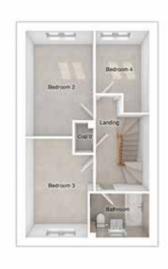

## THE HEWSON

4-bedroom detached house with integral single garage Total floor area: 1561 sq ft

### FIRST FLOOR

Master bedroom: Bedroom 2: Bedroom 3: Bedroom 4:

4412 x 5634 3367 x 3845 3809 x 2800 2929 x 4005 [9'-7" x 13'-2"]

[14'-6" x 18'-6"] [11'-1" × 12'-7"] [12'-6" × 9'-2"]