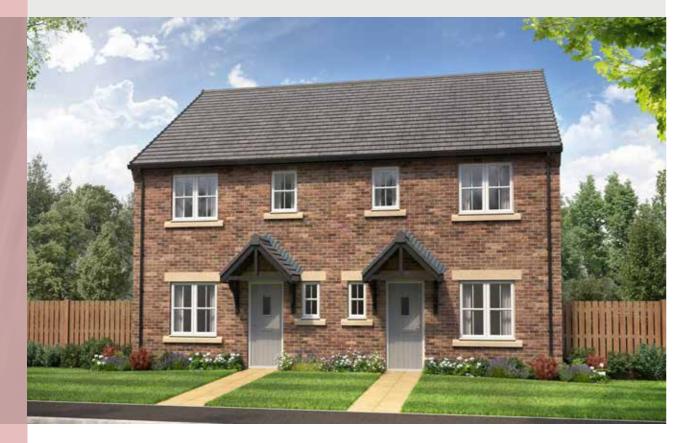

### THE SPENCER

3-bedroom semi-detached house with driveway parking Total floor area: 960 sq ft

3-bedroom semi-detached house with driveway parking Total floor area: 855 sq ft