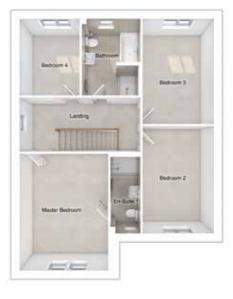

### THE MASTERTON

5-bedroom detached house with integral double garage Total floor area: 1803 sq ft

#### FIRST FLOOR

| Master bedroom: | 4001 x 4162 | [13'-2" x 13'-8"] |
|-----------------|-------------|-------------------|
| Bedroom 2:      | 2896 x 4080 | [9'-6" x 13'-5"]  |
| Bedroom 3:      | 5066 x 3813 | [16'-8" x 12'-6"] |
| Bedroom 4:      | 2939 x 4044 | [9'-8" x 13'-3"]  |
| Bedroom 5:      | 2817 x 2865 | [9'-3" x 9'-5"]   |
|                 |             |                   |