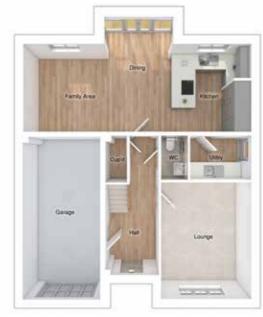

### THE MASTERTON

5-bedroom detached house with integral double garage Total floor area: 1803 sq ft

#### **GROUND FLOOR**

| 4912 x 3962 | [16'-2" x 13'-0"] |
|-------------|-------------------|
| 5068 x 4681 | [16'-8" × 15'-4"] |
| 2865 x 3206 | [9'-5" × 10'-6"]  |
|             | 5068 x 4681       |

#### **GROUND FLOOR**

| Lounge:      | 3380 x 4366 | [11'-1" x 14'-4"]  | I |
|--------------|-------------|--------------------|---|
| Kitchen:     | 2925 x 3296 | [9'-7" x 10'-10"]  | I |
| Dining:      | 2593 x 4507 | [8'-6" x 14'-10"]  | I |
| Family area: | 3037 x 3296 | [10'-0" × 10'-10"] | I |
|              |             |                    |   |