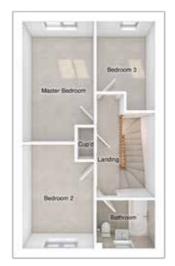

#### FIRST FLOOR

| 5 x 5480 | [10'-2" x 18-0'] | Master bedroom: | 3105 × 3806 | [10'-2" × 12'- 6"] |
|----------|------------------|-----------------|-------------|--------------------|
| 5 x 3774 | [8'-3" x 12'-5"] | Bedroom 2:      | 2739 x 3248 | [9'-0" × 10'-8"]   |
| 0 x 2762 | [8'-10" × 9'-1"] | Bedroom 3:      | 2398 x 2245 | [7'-10" × 7'-4"]   |

#### FIRST FLOOR

| Master bedroom: |  |  |
|-----------------|--|--|
| Bedroom 2:      |  |  |
| Bedroom 3:      |  |  |

2550 x 3561 2550 x 3295 2026 x 2364 [6'-8" x 7'-9"]

[8'-4" x 11'-8"] [8'-4" x 10'-10"]