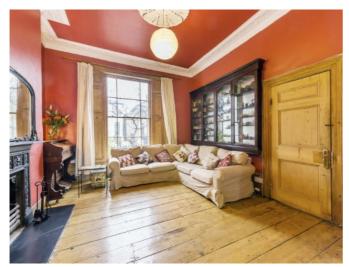

## Middleton Road, London, E8

The house features 2500 square feet of living space over four floors; with a large private garden making the property an ideal family home. The front door is found on the raised ground level of the house; and opens into a generous and impressive hallway with original features; including the stairs becoming a key feature by stripping them back to the original oak. To the right of the hallway you will find a large double reception room, with high ceilings, wooden floors and the original window shutters restored to an excellent condition. The kitchen has been delicately designed to create a social kitchen/living space, which leads onto a separate study area. Heading downstairs you have the potential to create a self-contained one bedroom flat with a small kitchen, bathroom and utility room, as well as direct access to the garden. On the first floor you will find two double bedrooms, one with en-suite bathroom; which then leads onto a private terrace. There is also a family bathroom towards the front of the house. Upstairs the loft has been fully converted to create a further three bedrooms and another bathroom.