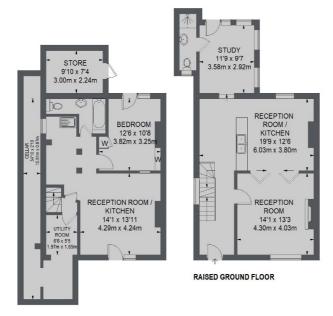

## Middleton Road, London, E8

The house features 2500 square feet of living space over four floors; with a large private garden making the property an ideal family home. The front door is found on the raised ground level of the house; and opens into a generous and impressive hallway with original features; including the stairs becoming a key feature by stripping them back to the original oak. To the right of the hallway you will find a large double reception room, with high ceilings, wooden floors and the original window shutters restored to an excellent condition. The kitchen has been delicately designed to create a social kitchen/living space, which leads onto a separate study area. Heading downstairs you have the potential to create a self-contained one bedroom flat with a small kitchen, bathroom and utility room, as well as direct access to the garden. On the first floor you will find two double bedrooms, one with en-suite bathroom; which then leads onto a private terrace. There is also a family bathroom towards the front of the house. Upstairs the loft has been fully converted to create a further three bedrooms and another bathroom.

## Middleton Road, London, E8

FIRST FLOOR

SECOND FLOOR

LOWER GROUND FLOOR

TOTAL APPROX. FLOOR AREA (EXCLUDING VOID) 2493 SQ. FT. (231.6 SQ. M.) STORE = 75 SQ. FT. (6.92 SQ. M.)