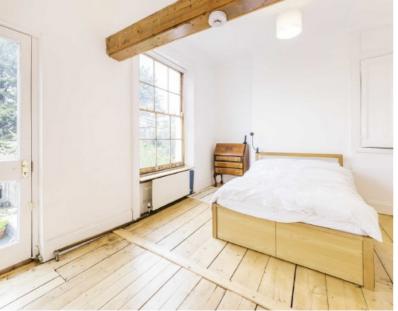

## Middleton Road, London, E8

The house features 2500 square feet of living space over four floors; with a large private garden making the property an ideal family home. The front door is found on the raised ground level of the house; and opens into a generous and impressive hallway with original features; including the stairs becoming a key feature by stripping them back to the original oak. To the right of the hallway you will find a large double reception room, with high ceilings, wooden floors and the original window shutters restored to an excellent condition. The kitchen has been delicately designed to create a social kitchen/living space, which leads onto a separate study area. Heading downstairs you have the potential to create a self-contained one bedroom flat with a small kitchen, bathroom and utility room, as well as direct access to the garden. On the first floor you will find two double bedrooms, one with en-suite bathroom; which then leads onto a private terrace. There is also a family bathroom towards the front of the house. Upstairs the loft has been fully converted to create a further three bedrooms and another bathroom.