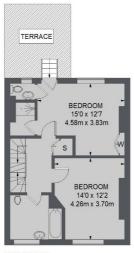

## Middleton Road, London, E8

FIRST FLOOR

SECOND FLOOR

LOWER GROUND FLOOR

TOTAL APPROX. FLOOR AREA (EXCLUDING VOID) 2493 SQ. FT. (231.6 SQ. M.) STORE = 75 SQ. FT. (6.92 SQ. M.)