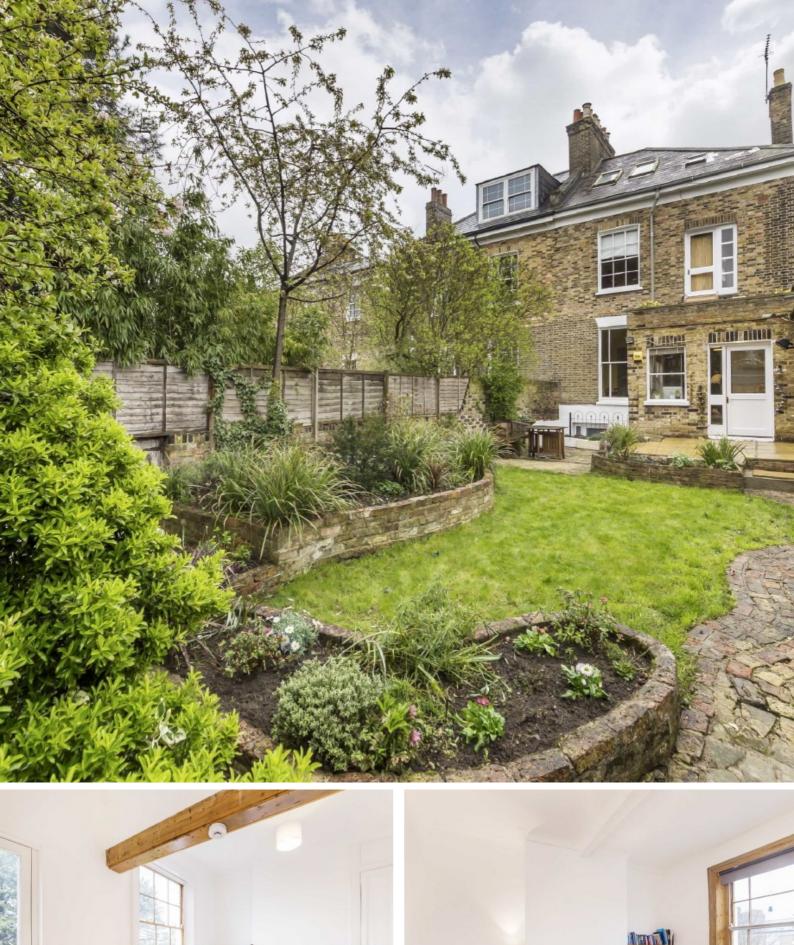

## Middleton Road, London, E8

The house features 2500 square feet of living space over four floors; with a large private garden making the property an ideal family home. The front door is found on the raised ground level of the house; and opens into a generous and impressive hallway with original features; including the stairs becoming a key feature by stripping them back to the original oak. To the right of the hallway you will find a large double reception room, with high ceilings, wooden floors and the original window shutters restored to an excellent condition. The kitchen has been delicately designed to create a social kitchen/living space, which leads onto a separate study area. Heading downstairs you have the potential to create a self-contained one bedroom flat with a small kitchen, bathroom and utility room, as well as direct access to the garden. On the first floor you will find two double bedrooms, one with en-suite bathroom; which then leads onto a private terrace. There is also a family bathroom towards the front of the house. Upstairs the loft has been fully converted to create a further three bedrooms and another bathroom.