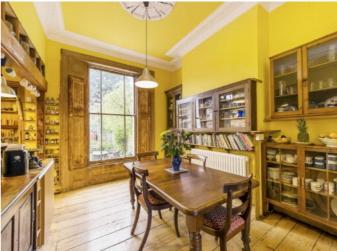

## Middleton Road, London, E8

The house features 2500 square feet of living space over four floors; with a large private garden making the property an ideal family home. The front door is found on the raised ground level of the house; and opens into a generous and impressive hallway with original features; including the stairs becoming a key feature by stripping them back to the original oak. To the right of the hallway you will find a large double reception room, with high ceilings, wooden floors and the original window shutters restored to an excellent condition. The kitchen has been delicately designed to create a social kitchen/living space, which leads onto a separate study area. Heading downstairs you have the potential to create a self-contained one bedroom flat with a small kitchen, bathroom and utility room, as well as direct access to the garden. On the first floor you will find two double bedrooms, one with en-suite bathroom; which then leads onto a private terrace. There is also a family bathroom towards the front of the house. Upstairs the loft has been fully converted to create a further three bedrooms and another bathroom.