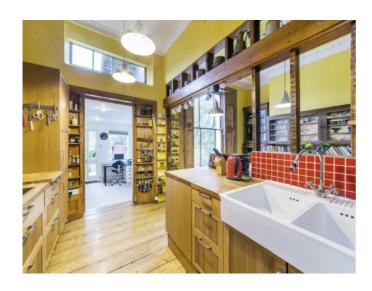

## Middleton Road, London, E8

The house features 2500 square feet of living space over four floors; with a large private garden making the property an ideal family home. The front door is found on the raised ground level of the house; and opens into a generous and impressive hallway with original features; including the stairs becoming a key feature by stripping them back to the original oak. To the right of the hallway you will find a large double reception room, with high ceilings, wooden floors and the original window shutters restored to an excellent condition. The kitchen has been delicately designed to create a social kitchen/living space, which leads onto a separate study area. Heading downstairs you have the potential to create a self-contained one bedroom flat with a small kitchen, bathroom and utility room, as well as direct access to the garden. On the first floor you will find two double bedrooms, one with en-suite bathroom; which then leads onto a private terrace. There is also a family bathroom towards the front of the house. Upstairs the loft has been fully converted to create a further three bedrooms and another bathroom.