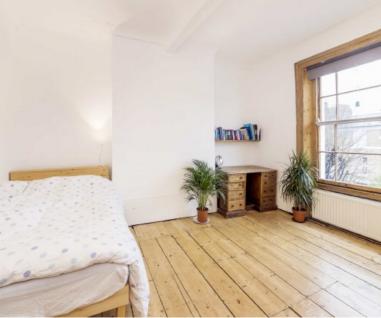

## Middleton Road, London, E8

The house features 2500 square feet of living space over four floors; with a large private garden making the property an ideal family home. The front door is found on the raised ground level of the house; and opens into a generous and impressive hallway with original features; including the stairs becoming a key feature by stripping them back to the original oak. To the right of the hallway you will find a large double reception room, with high ceilings, wooden floors and the original window shutters restored to an excellent condition. The kitchen has been delicately designed to create a social kitchen/living space, which leads onto a separate study area. Heading downstairs you have the potential to create a self-contained one bedroom flat with a small kitchen, bathroom and utility room, as well as direct access to the garden. On the first floor you will find two double bedrooms, one with en-suite bathroom; which then leads onto a private terrace. There is also a family bathroom towards the front of the house. Upstairs the loft has been fully converted to create a further three bedrooms and another bathroom.