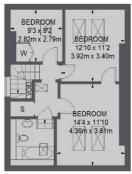

## Middleton Road, London, E8

The house features 2500 square feet of living space over four floors; with a large private garden making the property an ideal family home. The front door is found on the raised ground level of the house; and opens into a generous and impressive hallway with original features; including the stairs becoming a key feature by stripping them back to the original oak. To the right of the hallway you will find a large double reception room, with high ceilings, wooden floors and the original window shutters restored to an excellent condition. The kitchen has been delicately designed to create a social kitchen/living space, which leads onto a separate study area. Heading downstairs you have the potential to create a self-contained one bedroom flat with a small kitchen, bathroom and utility room, as well as direct access to the garden. On the first floor you will find two double bedrooms, one with en-suite bathroom; which then leads onto a private terrace. There is also a family bathroom towards the front of the house. Upstairs the loft has been fully converted to create a further three bedrooms and another bathroom.

## Middleton Road, London, E8

FIRST FLOOR

SECOND FLOOR

LOWER GROUND FLOOR

TOTAL APPROX. FLOOR AREA (EXCLUDING VOID) 2493 SQ. FT. (231.6 SQ. M.) STORE = 75 SQ. FT. (6.92 SQ. M.)