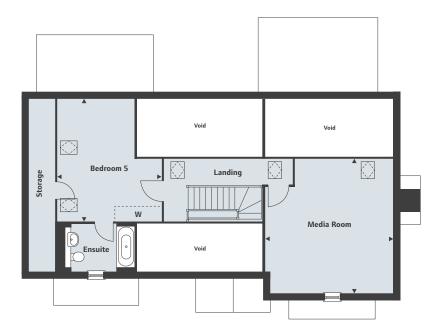

# The Robinson

This impressive detached five-bedroom home is designed over three floors. The front of the house is distinguished by two box bay windows that host the study and living room to the front, reading room to the rear. The kitchen/breakfast area sits alongside the dining room perfect for entertaining with access to the rear garden. The first floor is characterised by a large balcony area to the master bedroom, which also benefits from a dressing room and ensuite bathroom. Three further bedrooms and a family bathroom are situated on this floor. Upstairs there is another bedroom with ensuite bathroom with a storage area across the landing that would serve perfectly as a games room.

#### SECOND FLOOR

| Bedroom 5  | 4250 x 4980mm | 13′11″ x 16′4″ |
|------------|---------------|----------------|
| Games Room | 5280 x 5460mm | 17′4″ x 17′11″ |

TOTAL AREA

305m<sup>2</sup> 3278ft<sup>2</sup>

GROUND FLOOR

SECOND FLOOR