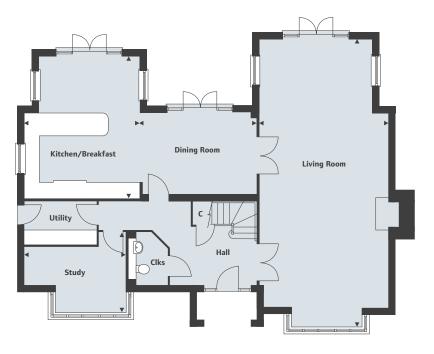

# The Robinson

This impressive detached five-bedroom home is designed over three floors. The front of the house is distinguished by two box bay windows that host the study and living room to the front, reading room to the rear. The kitchen/breakfast area sits alongside the dining room perfect for entertaining with access to the rear garden. The first floor is characterised by a large balcony area to the master bedroom, which also benefits from a dressing room and ensuite bathroom. Three further bedrooms and a family bathroom are situated on this floor. Upstairs there is another bedroom with ensuite bathroom with a storage area across the landing that would serve perfectly as a games room.

#### **GROUND FLOOR**

| Kitchen/Breakfast | 4710 x 5760mm | 15′5″ x 18′11 |
|-------------------|---------------|---------------|
| Dining Room       | 4835 x 3430mm | 15′10″ x 11′3 |
| Living Room       | 5230 x 8700mm | 17′2″ x 28′7″ |
| Reading Area      | 4560 x 3020mm | 15′0″ x 9′11″ |
| Study             | 4140 x 3290mm | 13′7″ x 10′9″ |
|                   |               |               |

GROUND FLOOR

SECOND FLOOR