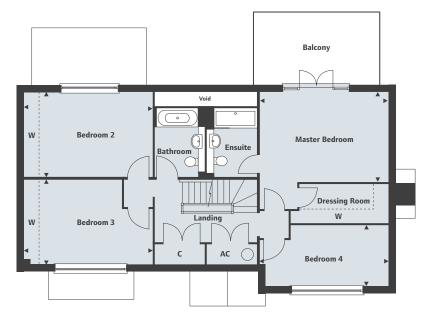

# The Robinson

This impressive detached five-bedroom home is designed over three floors. The front of the house is distinguished by two box bay windows that host the study and living room to the front, reading room to the rear. The kitchen/breakfast area sits alongside the dining room perfect for entertaining with access to the rear garden. The first floor is characterised by a large balcony area to the master bedroom, which also benefits from a dressing room and ensuite bathroom. Three further bedrooms and a family bathroom are situated on this floor. Upstairs there is another bedroom with ensuite bathroom with a storage area across the landing that would serve perfectly as a games room.

### FIRST FLOOR

| Master Bedroom | 5230 x 3660mm | 17′2″x 12′0″  |
|----------------|---------------|---------------|
| Bedroom 2      | 5230 x 3430mm | 17′2″ x 11′3″ |
| Bedroom 3      | 5230 x 3430mm | 17′2″ x 11′3″ |
| Bedroom 4      | 5230 x 2460mm | 17′2″ x 8′1″  |

## KEY

Depicts measurement points

Clks - Cloakroom

W - Wardrobes

AC - Airing Cupboard

C - Storage

FIRST FLOOR

Froyle Park house image/street scene is a computer generated image shown not to scale. Please note that the top panes of glass on the full height windows are tinted glass. Interior images are indicative only. Finishes and materials may vary from those shown on a plot by plot basis and landscaping is illustrative only. The image does not represent any contractual offer on behalf of Linden Homes. Please note that all floorplans and dimensions are taken from architectural drawings and are for guidance only. Dimensions stated are within a tolerance of plus or minus 50mm. Overall dimensions are for guidance only. Please ask your Sales Executive for specific details. Plot 6.