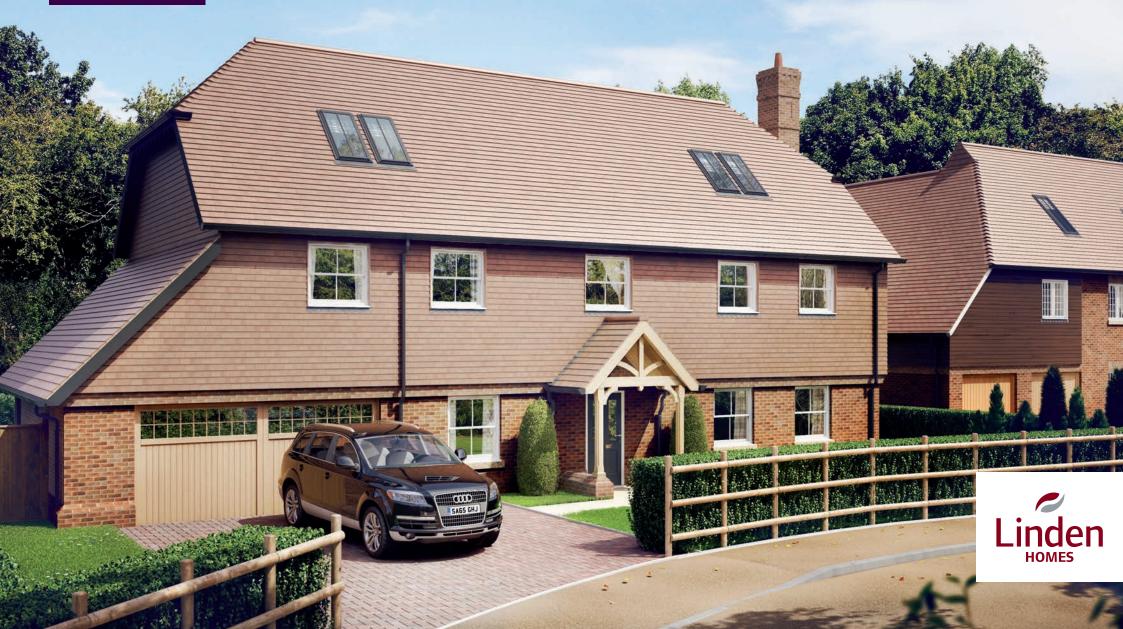

The MacPherson
A stylish 5-bedroom house has accommodation arranged over three stories offering flexible living.

# The MacPherson

This stylish 5-bedroom house has accommodation arranged over three stories offering flexible living. There are two reception rooms on the ground floor with a study, utility room and downstairs cloakroom. Upstairs the master bedroom boasts a dressing room with built-in wardrobes and ensuite bathroom. Bedroom 2 also features an ensuite bathroom and there is a family bathroom to serve bedrooms 3 and 4. On the second floor is bedroom 5 with an ensuite bathroom plus the luxury of an adjacent bonus room perfect for another bedroom if required.

**C** - Storage

Froyle Park house image/street scene is a computer generated image shown not to scale. Please note that the top panes of glass on the full height windows are tinted glass. Interior images are indicative only. Finishes and materials may vary from those shown on a plot by plot basis and landscaping is illustrative only. The image does not represent any contractual offer on behalf of Linden Homes. Please note that all floorplans and dimensions are taken from architectural drawings and are for guidance only. Dimensions stated are within a tolerance of plus or minus 50mm. Overall dimensions are for guidance only. Please ask your Sales Executive for specific details. Plot 12.