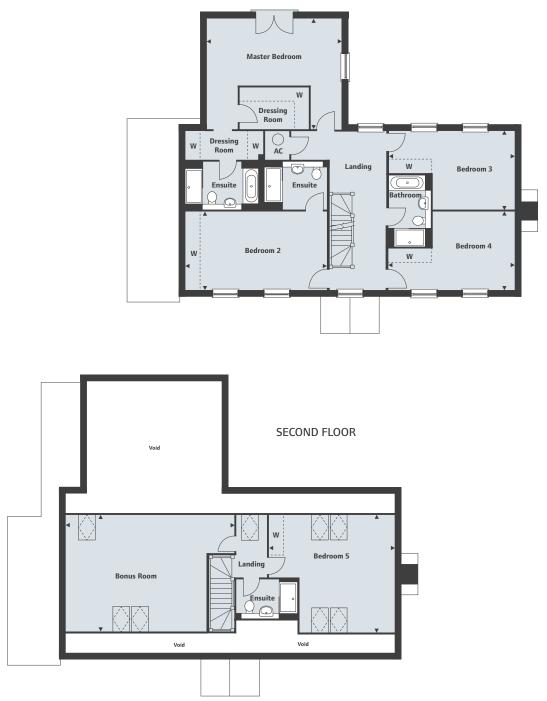

# The MacPherson

This stylish 5-bedroom house has accommodation arranged over three stories offering flexible living. There are two reception rooms on the ground floor with a study, utility room and downstairs cloakroom. Upstairs the master bedroom boasts a dressing room with built-in wardrobes and ensuite bathroom. Bedroom 2 also features an ensuite bathroom and there is a family bathroom to serve bedrooms 3 and 4. On the second floor is bedroom 5 with an ensuite bathroom plus the luxury of an adjacent bonus room perfect for another bedroom if required.

### FIRST FLOOR

| Master Bedroom | 6490 x 5350mm | 21′4″ x 17′6″  |
|----------------|---------------|----------------|
| Bedroom 2      | 6790 x 3790mm | 22′3″ x 12′5″  |
| Bedroom 3      | 6070 x 3790mm | 19′11″ x 12′5″ |
| Bedroom 4      | 6070 x 3790mm | 19′11″ x 12′5″ |
|                |               |                |

#### SECOND FLOOR

Bedroom 5 6080 x 4790mm 20'0" x 15'8" Bonus Room 8140 x 4790mm 26'8" x 15'8"

TOTAL AREA 384m<sup>2</sup> 4134ft<sup>2</sup>

◆ Depicts measurement points

Clks - Cloakroom

W - Wardrobes

AC - Airing Cupboard