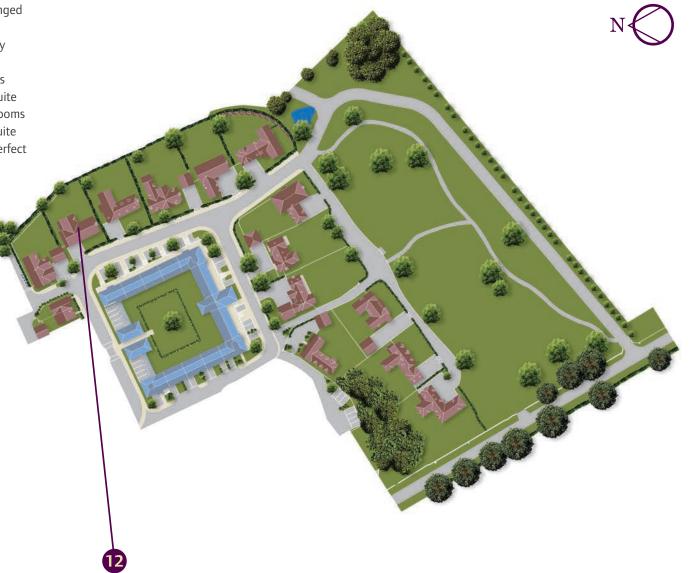

**C** - Storage

Froyle Park house image/street scene is a computer generated image shown not to scale. Please note that the top panes of glass on the full height windows are tinted glass. Interior images are indicative only. Finishes and materials may vary from those shown on a plot by plot basis and landscaping is illustrative only. The image does not represent any contractual offer on behalf of Linden Homes. Please note that all floorplans and dimensions are taken from architectural drawings and are for guidance only. Dimensions stated are within a tolerance of plus or minus 50mm. Overall dimensions are for guidance only. Please ask your Sales Executive for specific details. Plot 12.