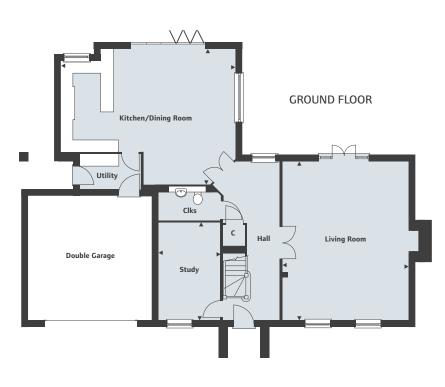

# The MacPherson

This stylish 5-bedroom house has accommodation arranged over three stories offering flexible living. There are two reception rooms on the ground floor with a study, utility room and downstairs cloakroom. Upstairs the master bedroom boasts a dressing room with built-in wardrobes and ensuite bathroom. Bedroom 2 also features an ensuite bathroom and there is a family bathroom to serve bedrooms 3 and 4. On the second floor is bedroom 5 with an ensuite bathroom plus the luxury of an adjacent bonus room perfect for another bedroom if required.

## **GROUND FLOOR**

| Kitchen/Dining | 8430 x 6560mm | 27'8" x 21'6" |
|----------------|---------------|---------------|
| Living Room    | 6090 x 7670mm | 20'0" x 25'2" |
| Study          | 2925 x 4720mm | 9′9″ x 15′6″  |