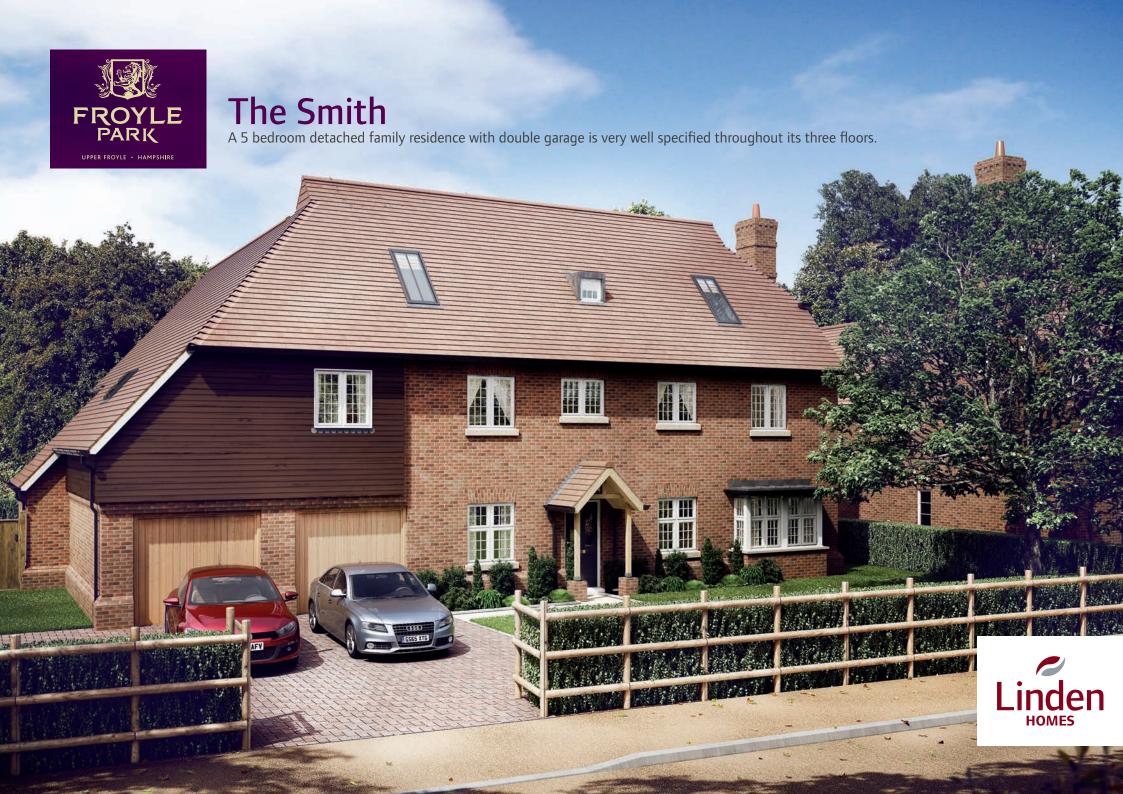

## The Smith

This 5 bedroom detached family residence with double garage is very well specified throughout its three floors. The kitchen/family/breakfast area is extremely light and airy with both French doors and sliding doors to the garden. There is also a large living room, again with access to the garden, separate dining room, utility and downstairs cloakroom. The first floor hosts the master bedroom with balcony area and both dressing room and ensuite bathroom. Bedroom 2 also has an ensuite bathroom and two additional bedrooms with family bathroom. On the second floor can be found two further bedrooms each with their own ensuite bathroom so a perfect haven for older children.

TOTAL AREA 358m<sup>2</sup> 3855ft<sup>2</sup>

Froyle Park house image/street scene is a computer generated image shown not to scale. Please note that the top panes of glass on the full height windows are tinted glass. Interior images are indicative only. Finishes and materials may vary from those shown on a plot by plot basis and landscaping is illustrative only. The image does not represent any contractual offer on behalf of Linden Homes. Please note that all floorplans and dimensions are taken from architectural drawings and are for guidance only. Dimensions stated are within a tolerance of plus or minus 50mm. Overall dimensions are for guidance only. Please ask your Sales Executive for specific details. Plot 11.