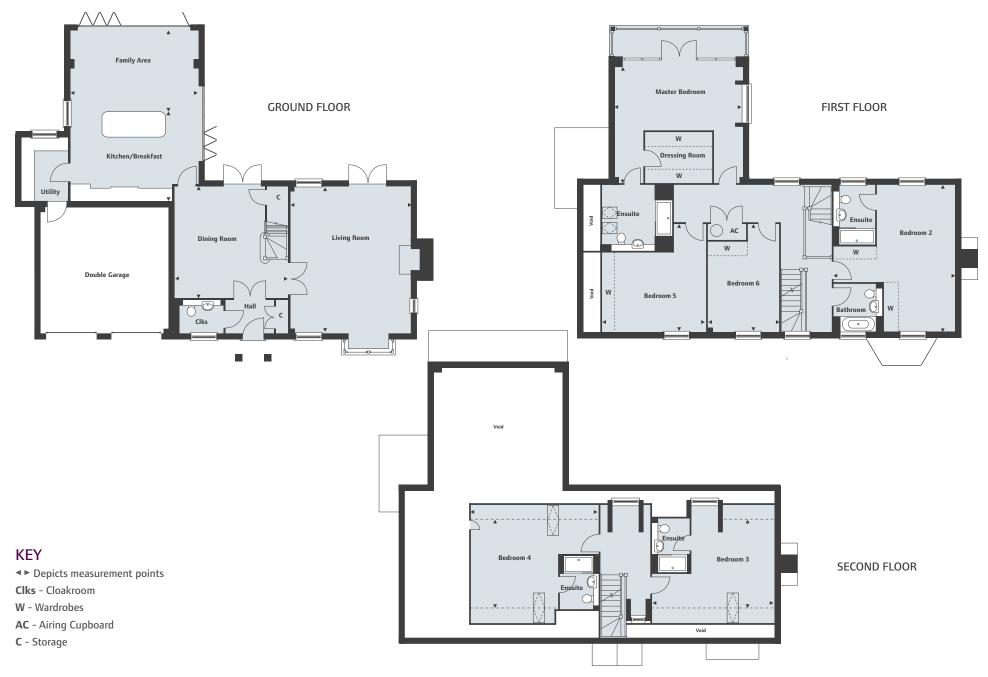

## **GROUND FLOOR**

| Kitchen               | 6090 x 4250mm | 20′0″ x 13′11″ |
|-----------------------|---------------|----------------|
| Family/Breakfast Area | 6090 x 3890mm | 20'0" x 12'9"  |
| Dining Room           | 5310 x 5390mm | 17′8″ x 17′8″  |
| Living Room           | 5710 x 6990mm | 18′9″ x 22′11″ |
|                       |               |                |

## FIRST FLOOR

| Master Bedroom | 6090 x 5560mm | 20'0" x 18'3"   |
|----------------|---------------|-----------------|
| Bedroom 2      | 5770 x 6990mm | 18′11″ x 22′11″ |
| Bedroom 5      | 4970 x 5150mm | 16′4″ x 16′11″  |
| Bedroom 6      | 3400 x 5150mm | 11′2″ x 16′11″  |

## SECOND FLOOR

| Bedroom 3 | 5830 x 4280mm | 19 <sup>1</sup> 2" X 14 <sup>1</sup> 1" |
|-----------|---------------|-----------------------------------------|
| Bedroom 4 | 6120 x 4280mm | 20′1″ x 14′1″                           |

TOTAL AREA 358m<sup>2</sup> 3855ft<sup>2</sup>

Froyle Park house image/street scene is a computer generated image shown not to scale. Please note that the top panes of glass on the full height windows are tinted glass. Interior images are indicative only. Finishes and materials may vary from those shown on a plot by plot basis and landscaping is illustrative only. The image does not represent any contractual offer on behalf of Linden Homes. Please note that all floorplans and dimensions are taken from architectural drawings and are for guidance only. Dimensions stated are within a tolerance of plus or minus 50mm. Overall dimensions are for guidance only. Please ask your Sales Executive for specific details. Plot 11.