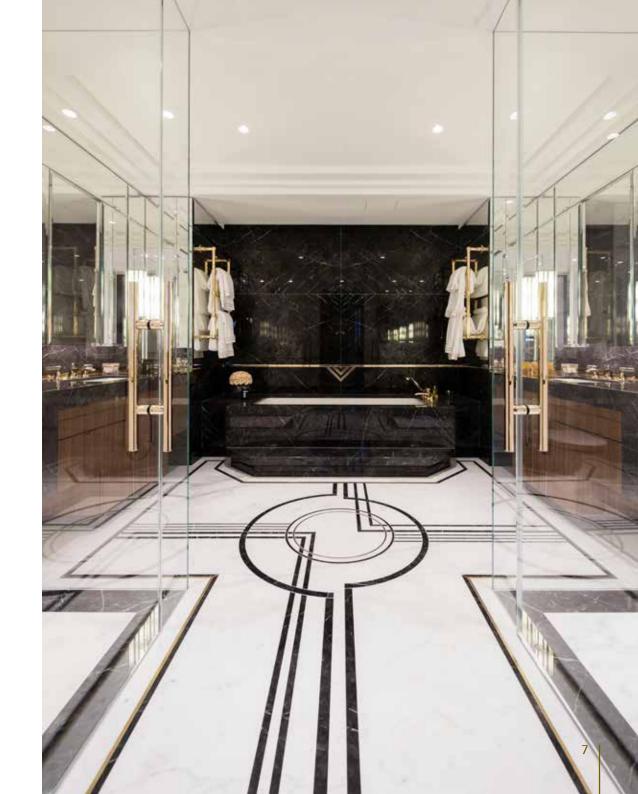

The Penthouse is spread over three floors, with a large garden roof terrace on the top floor with incredible views over London. Covering 5,818 sq ft, the apartment has an exquisite Master Bedroom with En-Suite Bathroom and Walk-In Dressing Room. There are a further four Double Bedrooms, all with En-Suites. The apartment also benefits from a Staff Flat of 748 sq ft, and there is a lift to all floors.