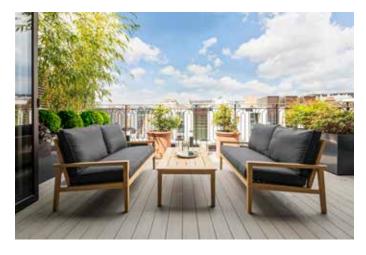

The Penthouse is spread over three floors, with a large garden roof terrace on the top floor with incredible views over London. Covering 5,818 sq ft, the apartment has an exquisite Master Bedroom with En-Suite Bathroom and Walk-In Dressing Room. There are a further four Double Bedrooms, all with En-Suites. The apartment also benefits from a Staff Flat of 748 sq ft, and there is a lift to all floors.

### PENTHOUSE TERRACE | FLOOR SIX

Internal4,599 Sq FtTerraces1,216 Sq FtStaff Flat748 Sq FtTotal6,563 Sq Ft