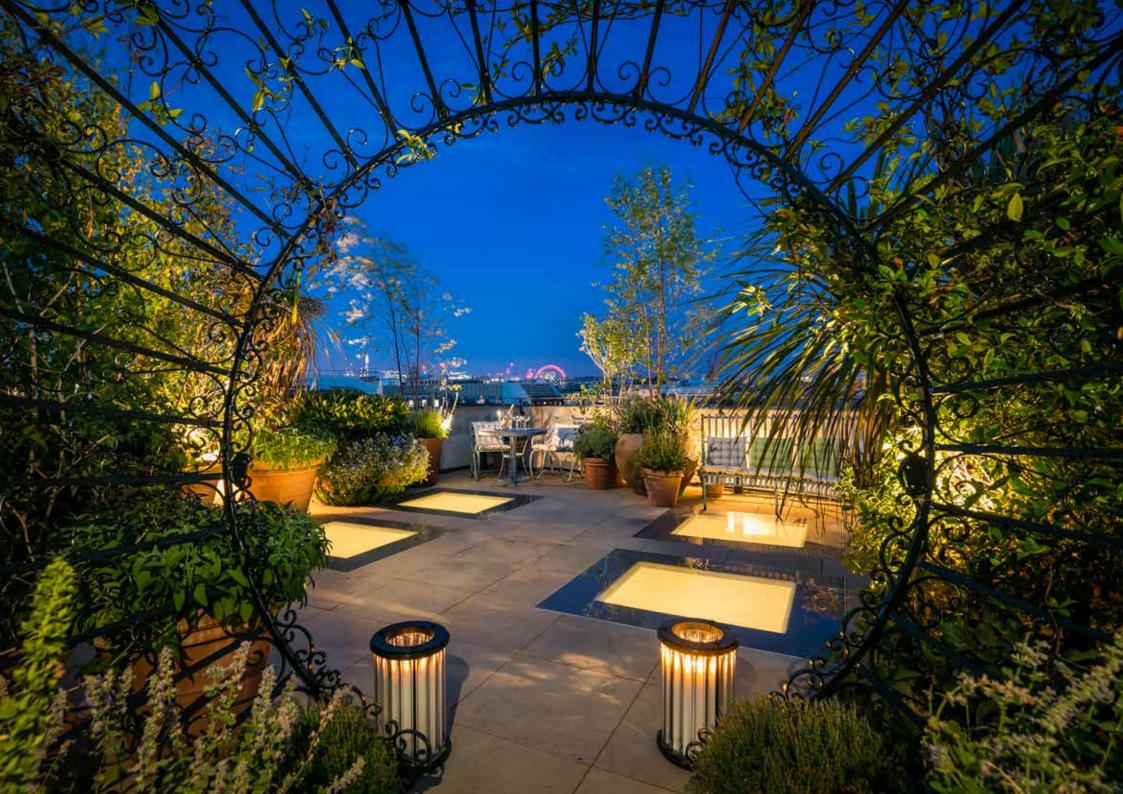

The Penthouse is spread over three floors, with a large garden roof terrace on the top floor with incredible views over London. Covering 5,818 sq ft, the apartment has an exquisite Master Bedroom with En-Suite Bathroom and Walk-In Dressing Room. There are a further four Double Bedrooms, all with En-Suites. The apartment also benefits from a Staff Flat of 748 sq ft, and there is a lift to all floors.

### PENTHOUSE TERRACE | FLOOR SIX

Internal4,599 Sq FtTerraces1,216 Sq FtStaff Flat748 Sq FtTotal6,563 Sq Ft