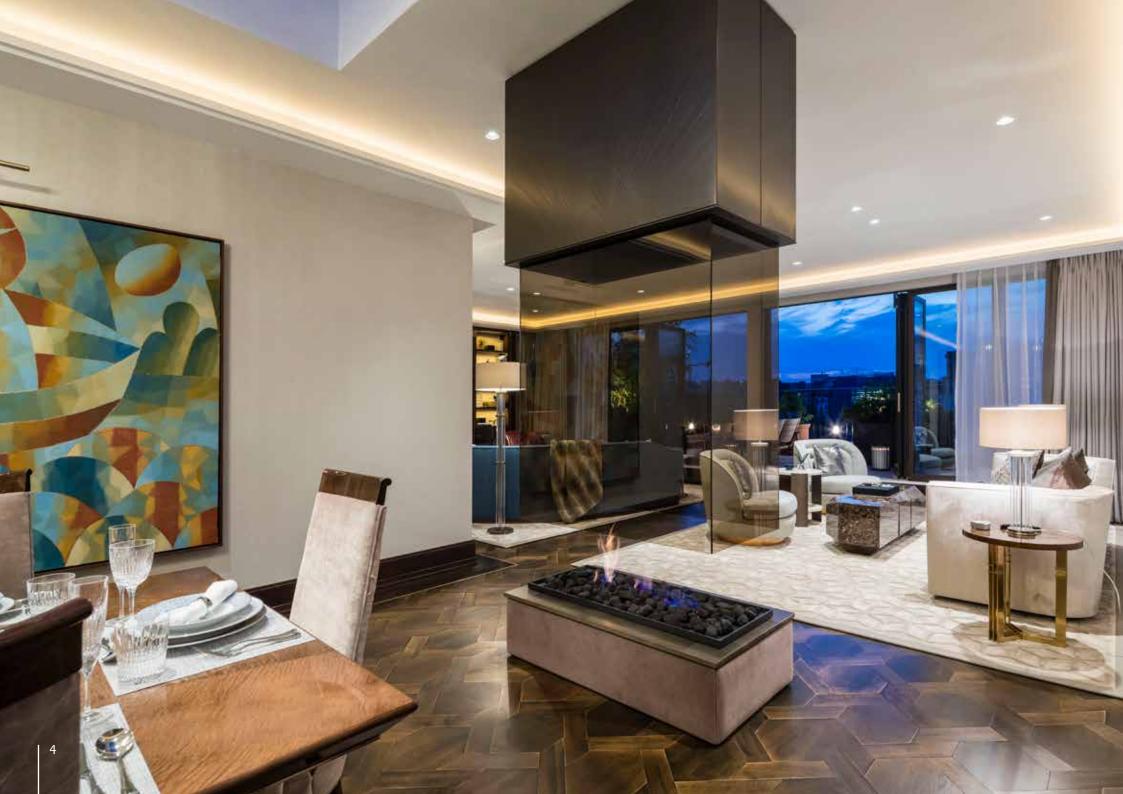

The Penthouse is spread over three floors, with a large garden roof terrace on the top floor with incredible views over London. Covering 5,818 sq ft, the apartment has an exquisite Master Bedroom with En-Suite Bathroom and Walk-In Dressing Room. There are a further four Double Bedrooms, all with En-Suites. The apartment also benefits from a Staff Flat of 748 sq ft, and there is a lift to all floors.

### PENTHOUSE UPPER | FLOOR FIVE

Living 31.2' X 18'4"

Dining 21.2' X 13'8"

Kitchen 24.3' X 21'6"