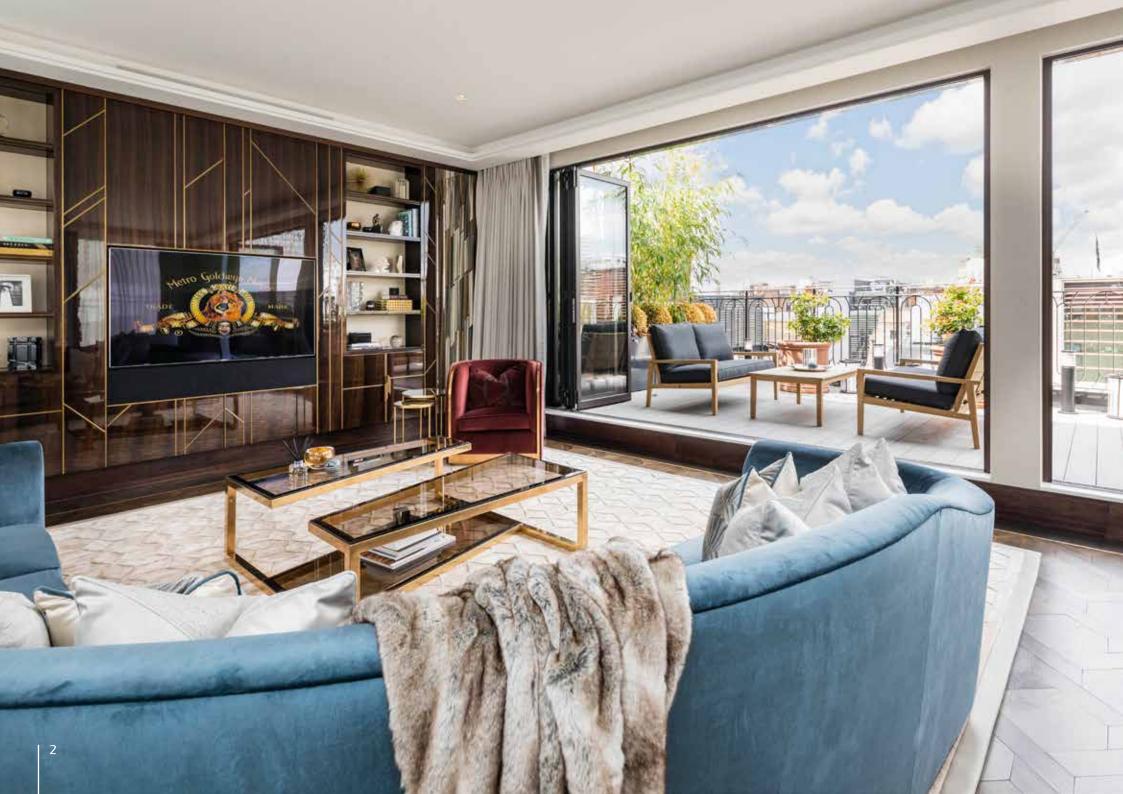

The Penthouse is spread over three floors, with a large garden roof terrace on the top floor with incredible views over London. Covering 5,818 sq ft, the apartment has an exquisite Master Bedroom with En-Suite Bathroom and Walk-In Dressing Room. There are a further four Double Bedrooms, all with En-Suites. The apartment also benefits from a Staff Flat of 748 sq ft, and there is a lift to all floors.

### PENTHOUSE UPPER | FLOOR FIVE

Living 31.2' X 18'4"

Dining 21.2' X 13'8"

Kitchen 24.3' X 21'6"