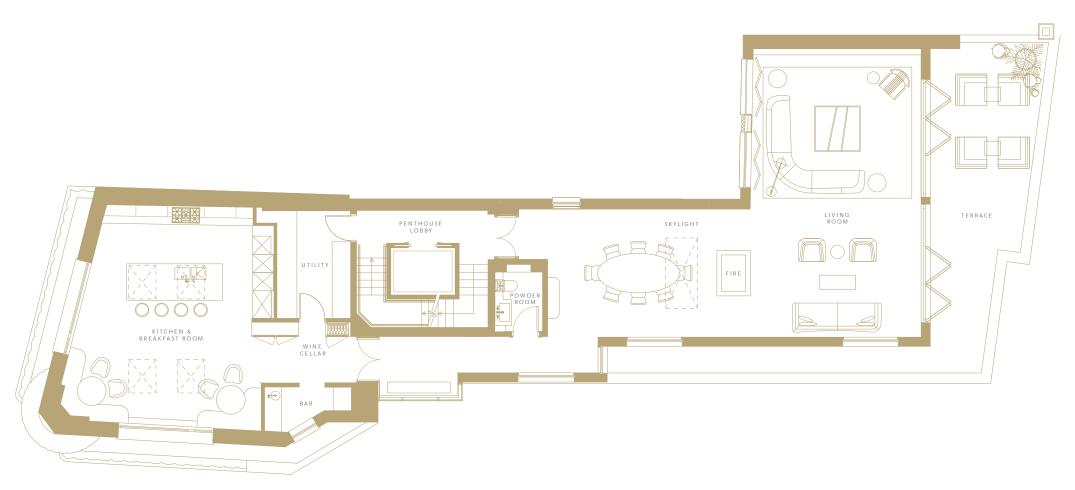

### PENTHOUSE UPPER | FLOOR FIVE

Living 31.2' X 18'4"

Dining 21.2' X 13'8"

Kitchen 24.3' X 21'6"

The Penthouse is spread over three floors, with a large garden roof terrace on the top floor with incredible views over London. Covering 5,818 sq ft, the apartment has an exquisite Master Bedroom with En-Suite Bathroom and Walk-In Dressing Room. There are a further four Double Bedrooms, all with En-Suites. The apartment also benefits from a Staff Flat of 748 sq ft, and there is a lift to all floors.