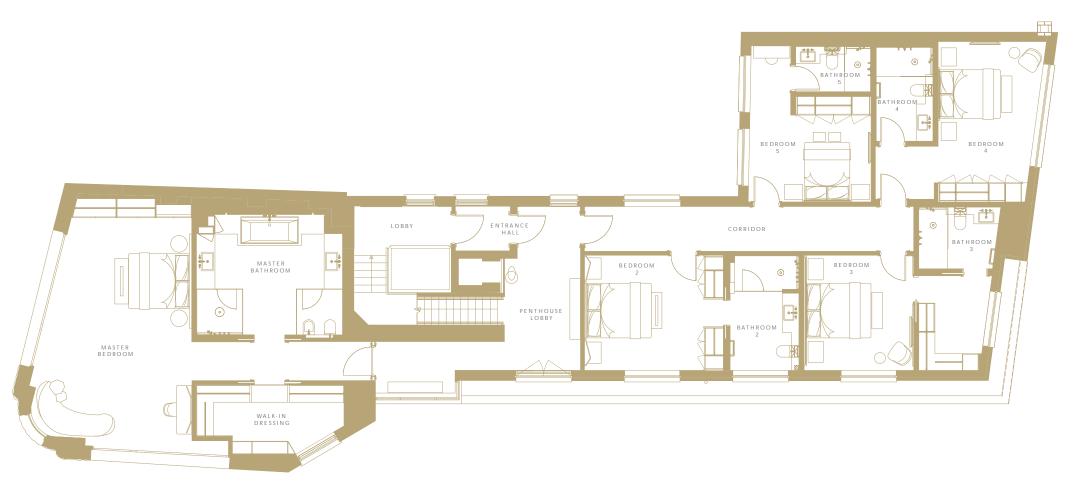

### PENTHOUSE LOWER | FLOOR FOUR

 Master Bedroom
 24' X 17'1"

 Bedroom 2
 13.1'X 12'5"

 Bedroom 3
 12.5' X 11'8"

 Bedroom 4
 15.1'X 11'5"

 Bedroom 5
 13.1'X 9'2"

The Penthouse is spread over three floors, with a large garden roof terrace on the top floor with incredible views over London. Covering 5,818 sq ft, the apartment has an exquisite Master Bedroom with En-Suite Bathroom and Walk-In Dressing Room. There are a further four Double Bedrooms, all with En-Suites. The apartment also benefits from a Staff Flat of 748 sq ft, and there is a lift to all floors.