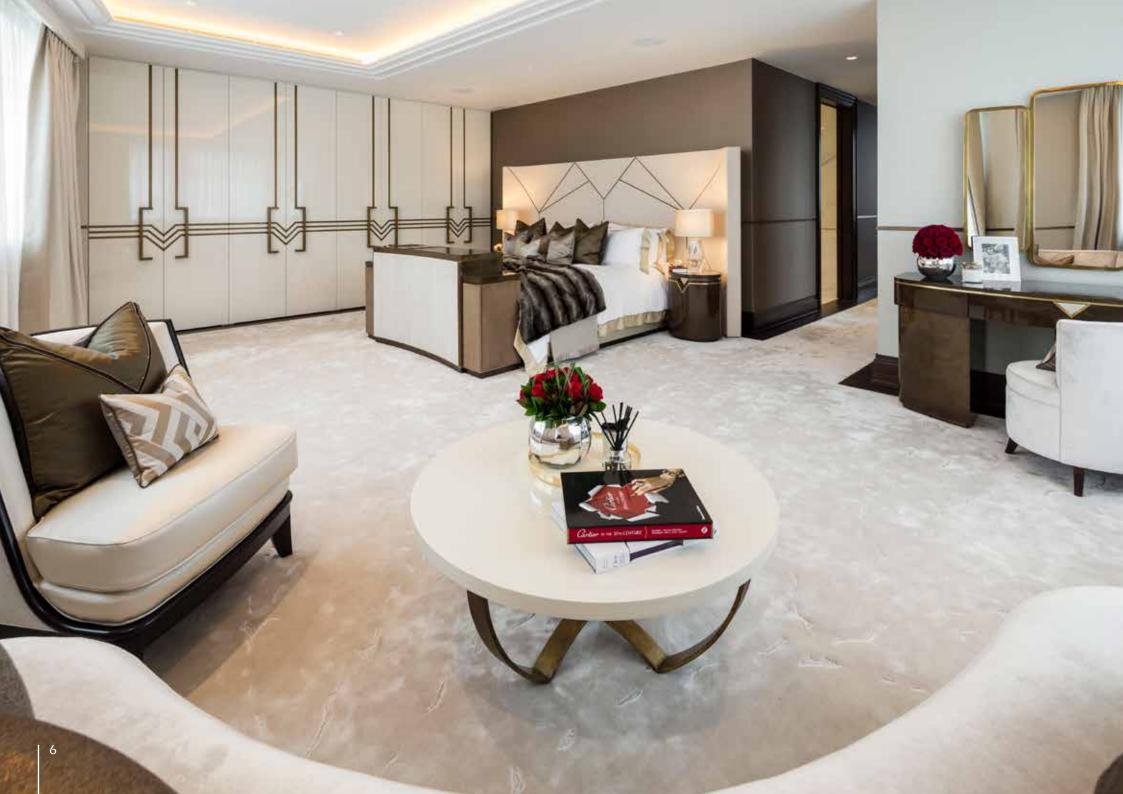

The Penthouse is spread over three floors, with a large garden roof terrace on the top floor with incredible views over London. Covering 5,818 sq ft, the apartment has an exquisite Master Bedroom with En-Suite Bathroom and Walk-In Dressing Room. There are a further four Double Bedrooms, all with En-Suites. The apartment also benefits from a Staff Flat of 748 sq ft, and there is a lift to all floors.

### PENTHOUSE LOWER | FLOOR FOUR

 Master Bedroom
 24' X 17'1"

 Bedroom 2
 13.1'X 12'5"

 Bedroom 3
 12.5' X 11'8"

 Bedroom 4
 15.1'X 11'5"

 Bedroom 5
 13.1'X 9'2"