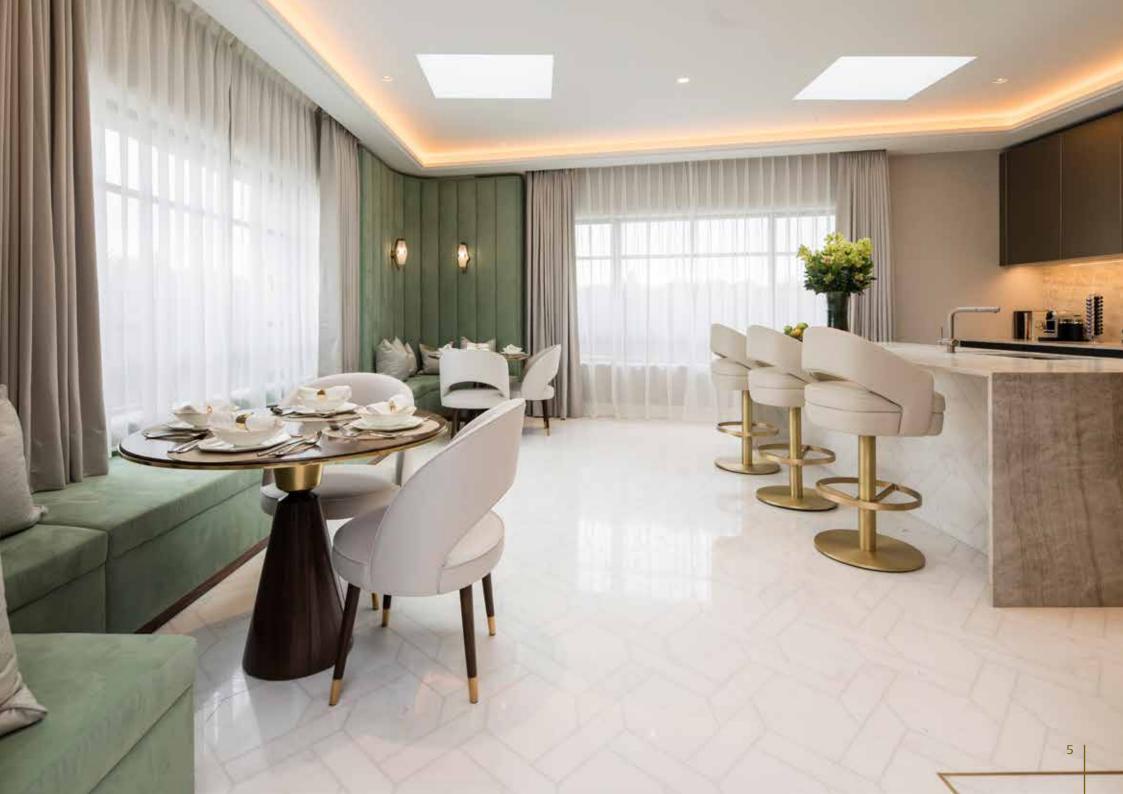

Completely refurbished to a phenomenally high standard, the interior of Greybrook House reprises to spectacular effect the Art Deco theme found on the exterior of the building and of the Claridge's façade opposite.

### PENTHOUSE UPPER | FLOOR FIVE

Living 31.2' X 18'4"

Dining 21.2' X 13'8"

Kitchen 24.3' X 21'6"