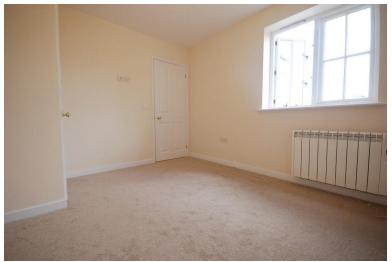

The kitchen is inclusive of a fitted brand new oven and hob with extractor over, modern under cupboard lighting. Ceiling spotlights. All rooms are accessed off the spacious hallway.

The family bathroom is fully tiled and comes with bath and shower over. Both bedrooms are light with decorative double glazed windows providing a different aspect from the front to the rear.