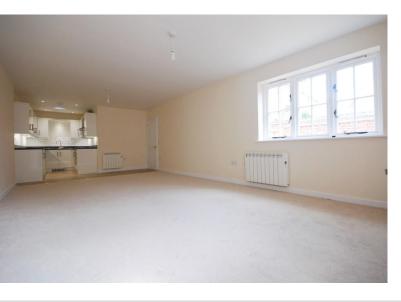

The property itself provides excellent accommodation to an immaculate finish and excellent standard of build quality. The ever popular choice of open plan living accommodation extends to an impressive 31'.

The sitting room area has dual aspect double glazed windows with decorative monkey tail handles, the kitchen area is fully fitted with high gloss white units and black marble effect worktops with splash back.