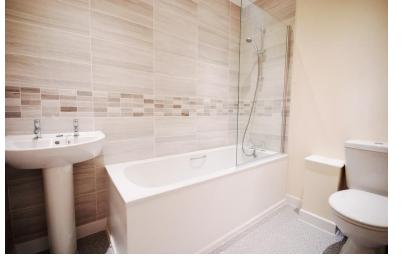

The kitchen is inclusive of a fitted brand new oven and hob with extractor over, modern under cupboard lighting. Ceiling spotlights. All rooms are accessed off the spacious hallway.

The family bathroom is fully tiled and comes with bath and shower over. Both bedrooms are light with decorative double glazed windows providing a different aspect from the front to the rear.