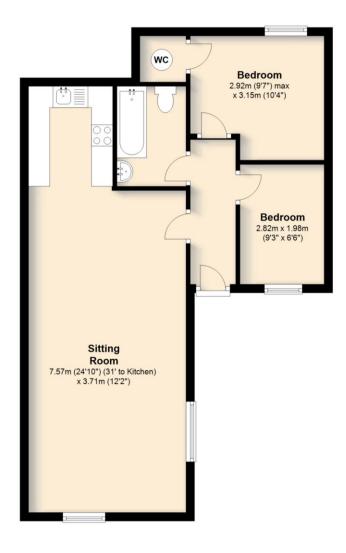

The property itself provides excellent accommodation to an immaculate finish and excellent standard of build quality. The ever popular choice of open plan living accommodation extends to an impressive 31'.

The sitting room area has dual aspect double glazed windows with decorative monkey tail handles, the kitchen area is fully fitted with high gloss white units and black marble effect worktops with splash back.

The kitchen is inclusive of a fitted brand new oven and hob with extractor over, modern under cupboard lighting. Ceiling spotlights. All rooms are accessed off the spacious hallway.

The family bathroom is fully tiled and comes with bath and shower over. Both bedrooms are light with decorative double glazed windows providing a different aspect from the front to the rear.

In accordance with the latest Money Laundering Regulations we are now required to obtain proof of identity and address from prospective purchasers before solicitors can be instructed.

For illustrative purposes only. NOT TO  $\,$  SCALE.

This plan is the copyright of TW Gaze and may not be altered, photographed, copied or reproduced without written consent.