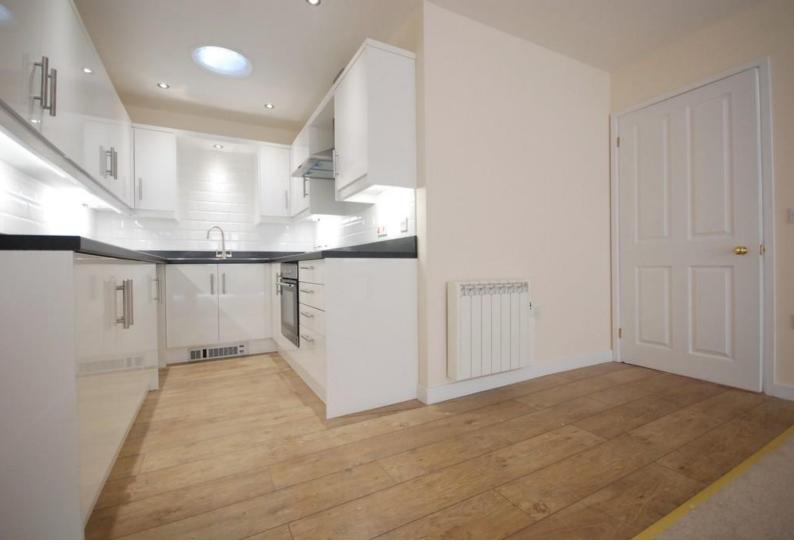

The sitting room area has dual aspect double glazed windows with decorative monkey tail handles, the kitchen area is fully fitted with high gloss white units and black marble effect worktops with splash back.

The kitchen is inclusive of a fitted brand new oven and hob with extractor over, modern under cupboard lighting. Ceiling spotlights. All rooms are accessed off the spacious hallway.

The family bathroom is fully tiled and comes with bath and shower over. Both bedrooms are light with decorative double glazed windows providing a different aspect from the front to the rear.