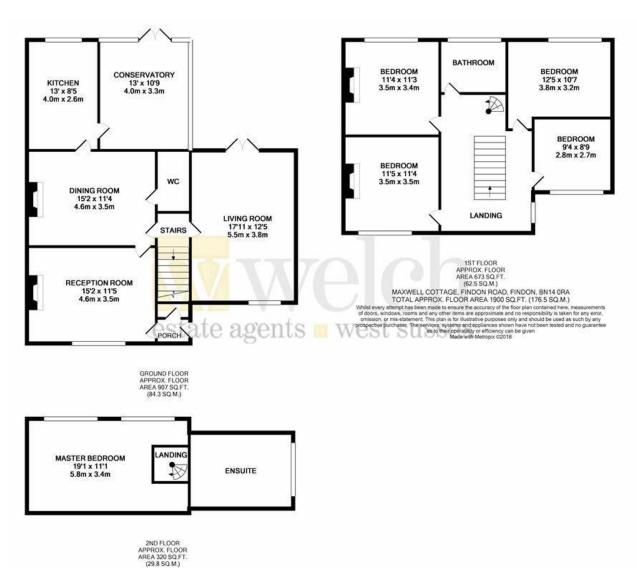

W Welch Estate Agents are delighted to offer to market this beautifully presented character home located a short distance from Findon Village. The current owner has carried out extensive works and the property spans over three floors, circa 1900 sq ft and is set within a large private plot. The downstairs space offers three reception rooms, downstairs WC, kitchen with vaulted ceiling and conservatory. The first floor boasts four well appointed bedrooms and family bathroom. The second floor is accessed via a spiral staircase and offers a private master bedroom and en-suite. Externally the property offers off street parking for multiple vehicles, double garage and various storage sheds. The location of this home could not be more ideal. The plot backs on to fields and the views up to the south downs are stunning. We strongly advise viewing to fully appreciate what this completely unique and highly desirable home has to offer.