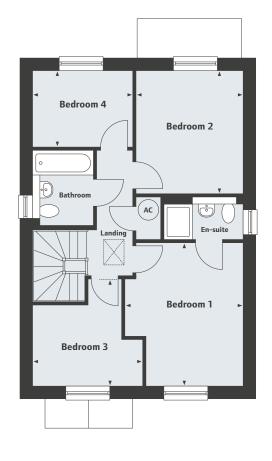

# The Wittenham 4 bedroom home

**The Pitchings**Off Hanney Road, Steventon OX13 6AN Phase 3 development of 2, 3, 4, & 5 bedroom homes

### The Wittenham

4 bedroom home

#### First Floor

| Bedroom 1    |                 |
|--------------|-----------------|
| 4.84 x 4.22m | 15′10″ x 13′10″ |
| Bedroom 2    |                 |
| 3.84 x 3.37m | 12′7″ x 11′10″  |
| Bedroom 3    |                 |
| 3.58 x 3.55m | 11′8″ x 11′7″   |
| Bedroom 4    |                 |
| 3.67 x 3.15m | 12′0″ x 10′4″   |