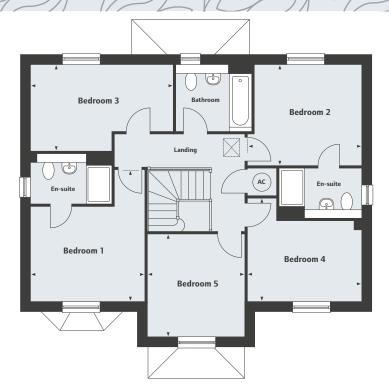

#### First Floor

| Bedroom 1    |                 |
|--------------|-----------------|
| 4.84 x 4.22m | 15′10″ x 13′10″ |
| Bedroom 2    |                 |
| 3.84 x 3.37m | 12′7″ x 11′10″  |
| Bedroom 3    |                 |
| 3.58 x 3.55m | 11′8″ x 11′7″   |
| Bedroom 4    |                 |
| 3.67 x 3.15m | 12′0″ x 10′4″   |