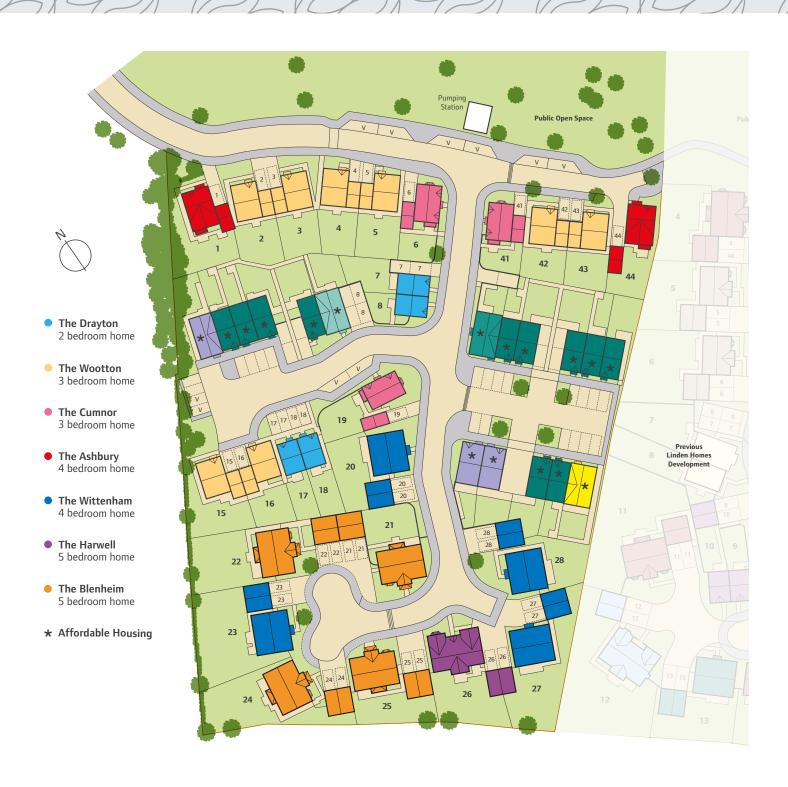

### Development layout Phase 3

### The Pitchings

Off Hanney Road, Steventon OX13 6AN Phase 3 development of 2, 3, 4, & 5 bedroom homes

01235 313095

Not to scale. Irees and landscaping are indicative only and may alter during construction. The trees, shrubs and gardens shown are illustrative only. Finishes and materials may vary from those shown here. Plense ask your Sales Everytive for specific details.