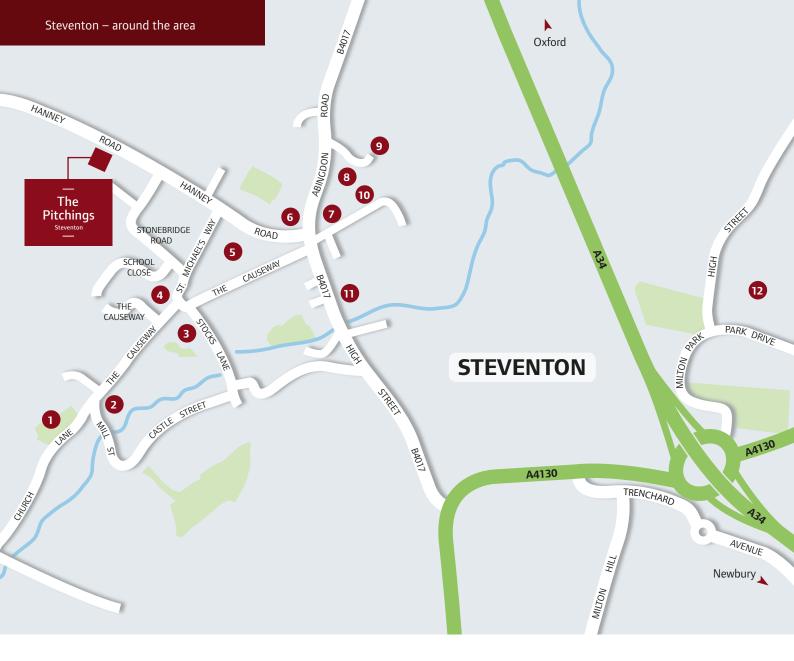

- 1.3 MILES TO
- MILES TO
  DIDCOT TRAIN STATION
- MINUTES BY TRAIN TO LONDON PADDINGTON
- MILES TO M4 (JUNCTION13)
- MILES TO M40 (JUNCTION 8A)

.....

MILES TO LONDON
HEATHROW AIRPORT

- PARISH CHURCH OF ST MICHAEL & ALL ANGELS
- NATIONAL TRUST PRIORY COTTAGES
- 3 THE NORTH STAR INN
- 4 ST MICHAEL'S C of E PRIMARY SCHOOL
- 5 ALLOTMENTS
- 6 VILLAGE GREEN
- 7 VILLAGE HALL
- 8 PLAYING FIELD
- 9 THE OLD FARMHOUSE BAKERY
- STEVENTON SPORTS & SOCIAL CLUB
- 11 THE FOX INN
  - 12 MILTON PARK