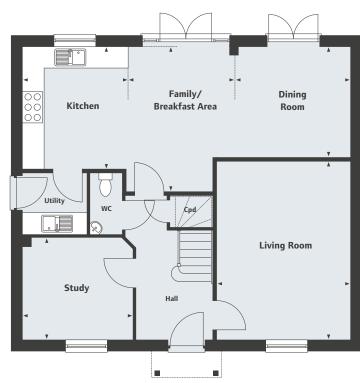

### **The Pitchings**

Off Hanney Road, Steventon OX13 6AN Phase 3 development of 2, 3, 4, & 5 bedroom homes

01235 313095

The Harwell 5 bedroom home

**The Pitchings**Off Hanney Road, Steventon OX13 6AN Phase 3 development of 2, 3, 4, & 5 bedroom homes

## The Harwell 5 bedroom home

#### Ground Floor

| • • • • • • • • • • • • • • • • • • • • |               |
|-----------------------------------------|---------------|
| Living Room                             |               |
| 5.97 x 3.83m                            | 19′7″ x 12′7″ |
| Dining Room                             |               |
| 4.11 x 3.84m                            | 13'6" x 12'7" |
| Kitchen                                 |               |
| 3.97 x 3.60m                            | 13′0″ x 11′9″ |
| Family/Breakfast Area                   |               |
| 4.73 x 3.98m                            | 15′6″ x 13′1″ |
| Study                                   |               |
| 3.83 x 2.55m                            | 12′7″ x 8′4″  |
|                                         |               |