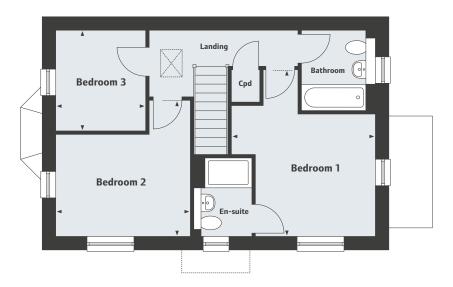

#### First Floor

Bedroom 1
4.03 x 3.35m 13'3" x 11'0"
Bedroom 2
3.47 x 3.03m 11'5" x 9'11"
Bedroom 3
3.10 x 3.00m 10'2" x 9'10"
Bedroom 4
2.82 x 2.15m 9'3" x 7'1"

#### First Floor

Bedroom 1 4.40 x 3.80m 14′5″ x 12′6″ Bedroom 2 3.59 x 3.56m 11′10″ x 11′8″ Bedroom 3 2.66 x 2.38m 8′9″ x 7′10″