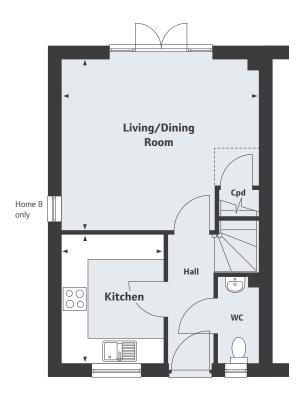

## The Drayton 2 bedroom home

Ground Floor

Living/Dining Room

4.65 x 4.05m

Kitchen

n

3.06 x 2.41m

10′0″ x 7′11″

15′3″ x 13′3″

First Floor

Bedroom 1

3.76 x 3.54m

Bedroom 2

3.36 x 2.56m 11′0″ x 8′4″

12′3″ x 11′7″

The Pitchings