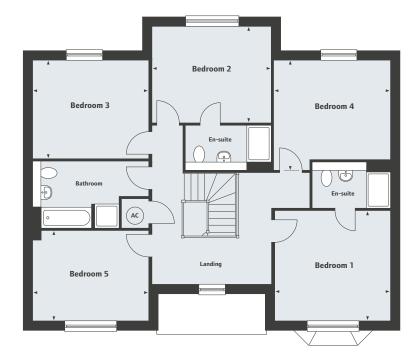

## The Harwell 5 bedroom home

#### First Floor

| ••••         |               |
|--------------|---------------|
| Bedroom 1    |               |
| 3.85 x 3.66m | 12′7″ x 12′0″ |
| Bedroom 2    |               |
| 3.97 x 3.20m | 13'0" x 10'5" |
| Bedroom 3    |               |
| 3.83 x 3.27m | 12′7″ x 10′8″ |
| Bedroom 4    |               |
| 3.89 x 3.68m | 12′9″ x 12′1″ |
| Bedroom 5    |               |
| 3.83 x 2.99m | 12′7″ x 9′9″  |
|              |               |