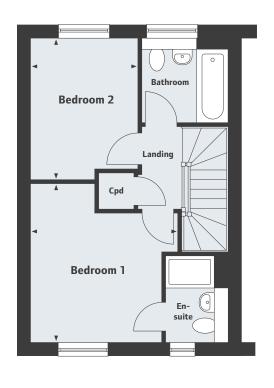

## The Drayton 2 bedroom home

Ground Floor

Living/Dining Room

4.65 x 4.05m

Kitchen

n

3.06 x 2.41m

10′0″ x 7′11″

15′3″ x 13′3″

First Floor

Bedroom 1

3.76 x 3.54m

Bedroom 2

3.36 x 2.56m 11′0″ x 8′4″

12′3″ x 11′7″

The Pitchings