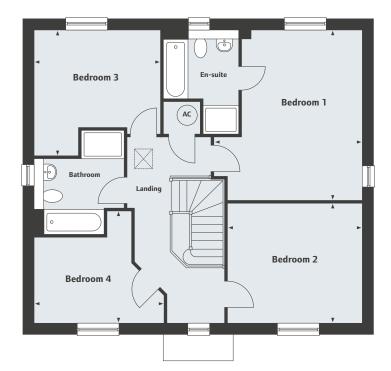

### The Pitchings

Off Hanney Road, Steventon OX13 6AN Phase 3 development of 2, 3, 4, & 5 bedroom homes

01235 313095

The Ashbury 4 bedroom home

**The Pitchings**Off Hanney Road, Steventon OX13 6AN Phase 3 development of 2, 3, 4, & 5 bedroom homes

## The Ashbury 4 bedroom home

#### First Floor

Bedroom 1
4.03 x 3.35m 13'3" x 11'0"
Bedroom 2
3.47 x 3.03m 11'5" x 9'11"
Bedroom 3
3.10 x 3.00m 10'2" x 9'10"
Bedroom 4
2.82 x 2.15m 9'3" x 7'1"