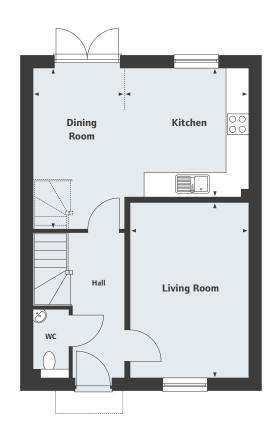

### The Pitchings

Off Hanney Road, Steventon OX13 6AN Phase 3 development of 2, 3, 4, & 5 bedroom homes

01235 313095

The Ashbury 4 bedroom home

**The Pitchings**Off Hanney Road, Steventon OX13 6AN Phase 3 development of 2, 3, 4, & 5 bedroom homes

## The Ashbury 4 bedroom home

#### **Ground Floor**

Living Room
4.85 x 3.40m
15′11″ x 11′2″
Family/Dining Room
5.01 x 3.55m
16′6″ x 11′8″
Kitchen
4.35 x 2.39m
14′3″ x 7′10″