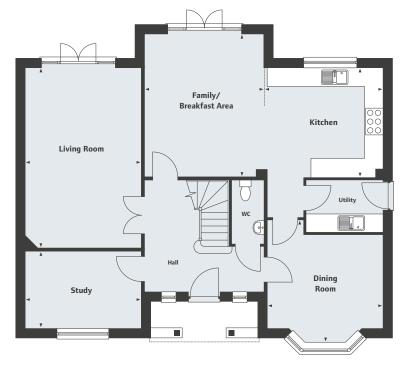

## The Harwell 5 bedroom home

#### Ground Floor

| • • • • • • • • • • • • • • • • • • • • |               |
|-----------------------------------------|---------------|
| Living Room                             |               |
| 5.97 x 3.83m                            | 19′7″ x 12′7″ |
| Dining Room                             |               |
| 4.11 x 3.84m                            | 13'6" x 12'7" |
| Kitchen                                 |               |
| 3.97 x 3.60m                            | 13′0″ x 11′9″ |
| Family/Breakfast Area                   |               |
| 4.73 x 3.98m                            | 15′6″ x 13′1″ |
| Study                                   |               |
| 3.83 x 2.55m                            | 12′7″ x 8′4″  |
|                                         |               |