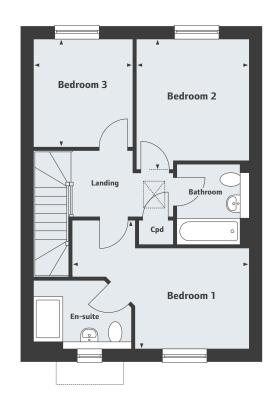

### The Pitchings

Off Hanney Road, Steventon OX13 6AN Phase 3 development of 2, 3, 4, & 5 bedroom homes

01235 313095

The Ashbury 4 bedroom home

**The Pitchings**Off Hanney Road, Steventon OX13 6AN Phase 3 development of 2, 3, 4, & 5 bedroom homes

## The Ashbury 4 bedroom home

#### First Floor

Bedroom 1
4.03 x 3.35m 13'3" x 11'0"
Bedroom 2
3.47 x 3.03m 11'5" x 9'11"
Bedroom 3
3.10 x 3.00m 10'2" x 9'10"
Bedroom 4
2.82 x 2.15m 9'3" x 7'1"