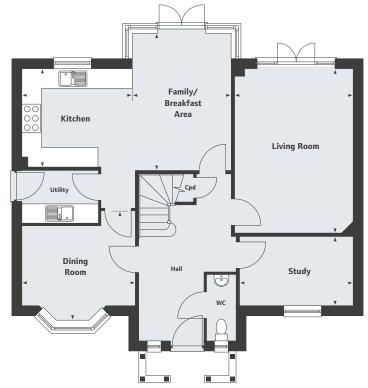

#### **Ground Floor**

| Living Room           |               |
|-----------------------|---------------|
| 5.05 x 3.79m          | 16'6" x 12'5" |
| Dining Room           |               |
| 3.28 x 3.13m          | 10'9" x 10'3" |
| Kitchen               |               |
| 3.48 x 3.00m          | 11'4" x 9'10" |
| Family/Breakfast Area |               |
| 4.18 x 3.06m          | 13'6" x 10'0" |
| Study                 |               |
| 3.13 x 2.89m          | 10′3″ x 9′5″  |
|                       |               |