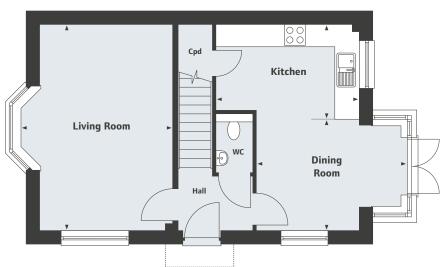

#### **Ground Floor**

Living Room
4.85 x 3.40m
15′11″ x 11′2″
Family/Dining Room
5.01 x 3.55m
16′6″ x 11′8″
Kitchen
4.35 x 2.39m
14′3″ x 7′10″

#### **Ground Floor**

Living Room
5.45 x 4.01m
17'11" x 13'2"
Dining Room
4.05 x 2.94m
13'4" x 9'8"
Kitchen
3.80 x 2.51m
12'6" x 8'3"