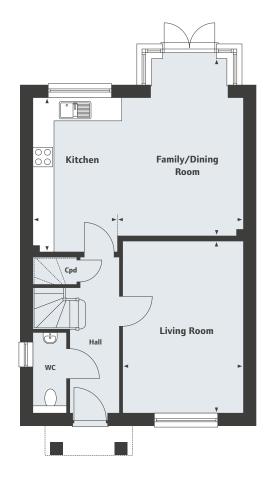

### The Pitchings

Off Hanney Road, Steventon OX13 6AN Phase 3 development of 2, 3, 4, & 5 bedroom homes

01235 313095

The Ashbury 4 bedroom home

**The Pitchings**Off Hanney Road, Steventon OX13 6AN Phase 3 development of 2, 3, 4, & 5 bedroom homes

## The Ashbury 4 bedroom home

#### **Ground Floor**

Living Room
4.85 x 3.40m
15′11″ x 11′2″
Family/Dining Room
5.01 x 3.55m
16′6″ x 11′8″
Kitchen
4.35 x 2.39m
14′3″ x 7′10″