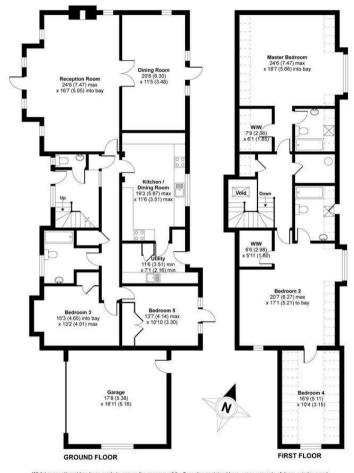

## Larann, Darblay Close, Tower Hill Lane, Sandridge, AL4

APPROX. GROSS INTERNAL FLOOR AREA 2832 SQ FT 263 SQ METRES (EXCLUDES RESTRICTED HEAD HEIGHT & VOID & INCLUDES GARAGE)

Whilst every attempt has been made to ensure the accuracy of the floor plan contained here, measurements of doors, windows and rooms are approximate and no responsibility is taken for any error, omission or misstatement. These plans are for representation purposes only as defined by RICS Code of Measuring Practice and should be used as such by any prospective purchaser. Specifically no guarantee is given on the total square floatage of the property fluoted on this plan. Any figure given is for initial guidance only and should not be reflect on as a basis of valuation.

Copyright nichecom.co.uk 2017 Produced for Leaders REF: 173001

These particulars are believed to be correct and have been verified by or on behalf of the Vendor. However any interested party will satisfy themselves as to their accuracy and as to any other matter regarding the Property or its location or proximity to other features or facilities which is of specific importance to them. Distances and areas are only approximate and unless otherwise stated fixtures contents and fittings are not included in the sale. Prospective purchasers are always advised to commission a full inspection and structural survey of the Property before deciding to proceed with a purchase.