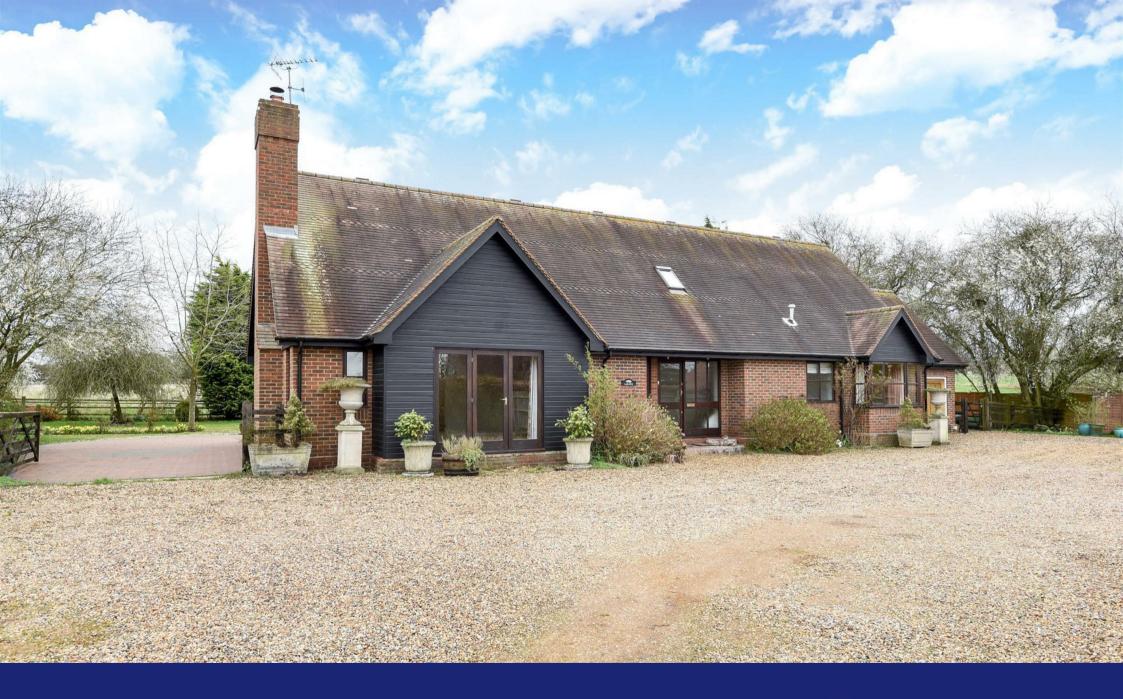

'Larann' is situated in a lovely rural location on the edge of the sought after hamlet of Coleman Green and with the added benefit of the new Heartwood Forest being a short distance away. Whilst enjoying the trappings of 'country life', the property offers the commuter numerous train links into Kings Cross from the surrounding towns. For those travelling by car, the A1M is approximately 3.6 miles distant which facilitates access to the M25.

The house is approached over a gravel driveway which leads to a double garage and to the rear of the house is a patio area with lawned garden and an acre of fenced paddock, ideal for the discerning equestrian.