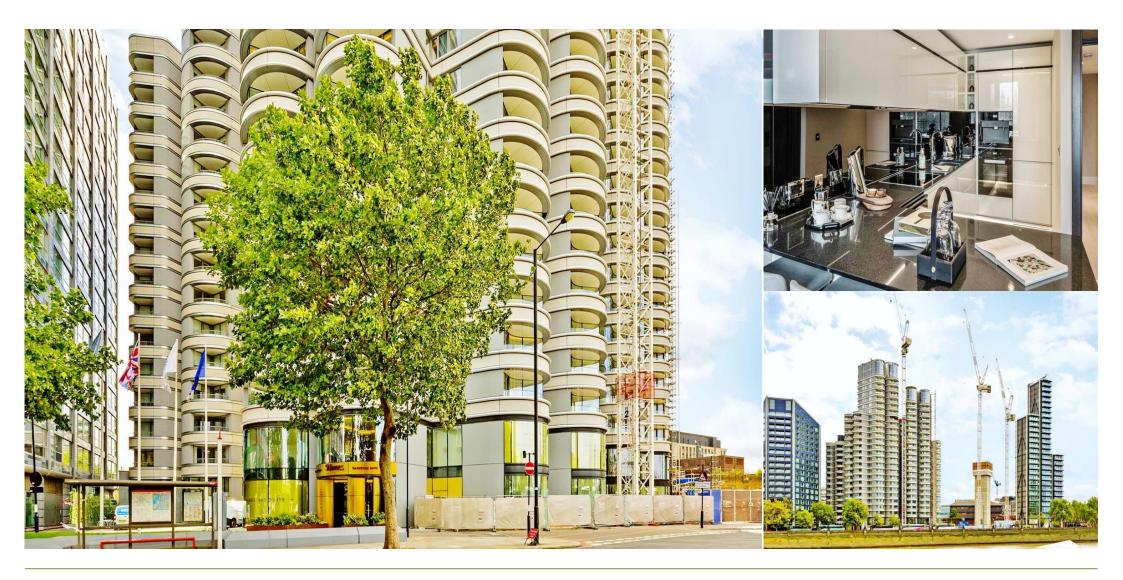

Offering excellent value and a sizeable discount, a 1,428 sq ft three bedroom apartment, with secure parking, available for purchase in The Corniche, 20 Albert Embankment, for completion in early 2018. Located in an enviable position on the bank of the River Thames, The Corniche (designed by Foster & Partners) captures some of London's most exquisite views, not only of the Houses of Parliament and the River Thames, but also the Tate Britain, London Eye and the City. The development includes extensive residents' facilities including a restaurant, gym, spa, pool and cinema.

## THE CORNICHE, 20 ALBERT EMBANKMENT