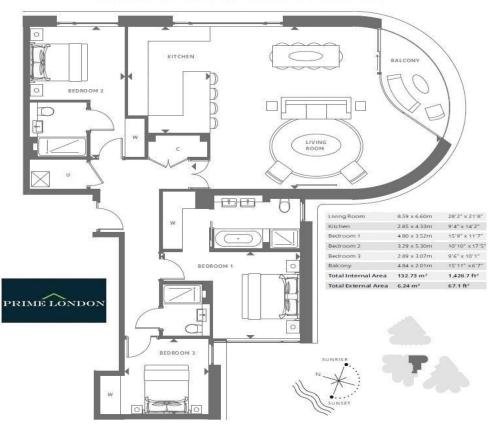

Offering excellent value and a sizeable discount, a 1,428 sq ft three bedroom apartment, with secure parking, available for purchase in The Corniche, 20 Albert Embankment, for completion in early 2018. Located in an enviable position on the bank of the River Thames, The Corniche (designed by Foster & Partners) captures some of London's most exquisite views, not only of the Houses of Parliament and the River Thames, but also the Tate Britain, London Eye and the City. The development includes extensive residents' facilities including a restaurant, gym, spa, pool and cinema.

- Excellent value and a sizeable discount
- Available for purchase in The Corniche, 20 Albert Embankment
  - 1,428 sq ft three bedroom apartment
    - Secure Parking