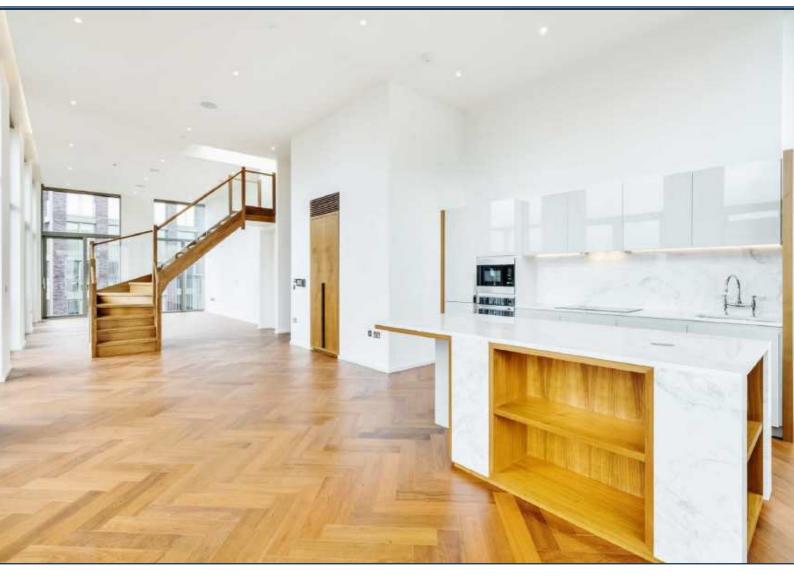

## CAPITAL BUILDING, EMBASSY GARDENS, NINE ELMS £3,199,995

A double-height loft penthouse apartment on the twelfth and thirteenth floor, with full river views, roof terrace and secure parking, available as a chain free brand new purchase for first time occupation in The Capital Building, Embassy Gardens. Designed to the highest specification, the apartment boasts comfort cooling and abundant natural light reminiscent of a Manhattan loft apartment. Located on the banks of the Thames and near London's cultural South bank, residents not only enjoy a wealth of the Capital's finest attractions and amenities practically on their doorstep but also premium residents facilities including an exclusive private club and health spa, which is set to rival the best international hotels in the world.