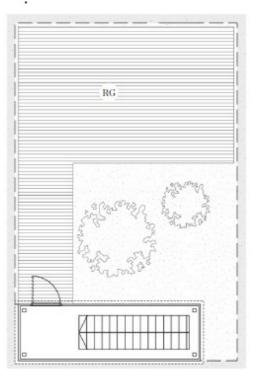

## CAPITAL BUILDING, EMBASSY GARDENS, NINE ELMS £3,199,995

A double-height loft penthouse apartment on the twelfth and thirteenth floor, with full river views, roof terrace and secure parking, available as a chain free brand new purchase for first time occupation in The Capital Building, Embassy Gardens. Designed to the highest specification, the apartment boasts comfort cooling and abundant natural light reminiscent of a Manhattan loft apartment. Located on the banks of the Thames and near London's cultural South bank, residents not only enjoy a wealth of the Capital's finest attractions and amenities practically on their doorstep but also premium residents facilities including an exclusive private club and health spa, which is set to rival the best international hotels in the world.