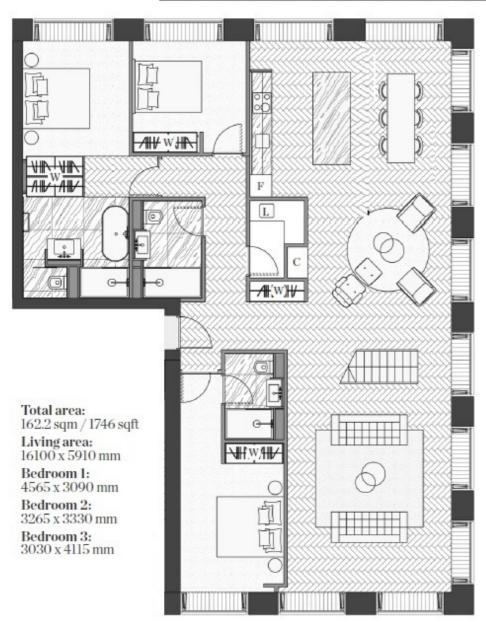

## CAPITAL BUILDING, EMBASSY GARDENS, NINE ELMS £3,199,995

A double-height loft penthouse apartment on the twelfth and thirteenth floor, with full river views, roof terrace and secure parking, available as a chain free brand new purchase for first time occupation in The Capital Building, Embassy Gardens. Designed to the highest specification, the apartment boasts comfort cooling and abundant natural light reminiscent of a Manhattan loft apartment. Located on the banks of the Thames and near London's cultural South bank, residents not only enjoy a wealth of the Capital's finest attractions and amenities practically on their doorstep but also premium residents facilities including an exclusive private club and health spa, which is set to rival the best international hotels in the world.