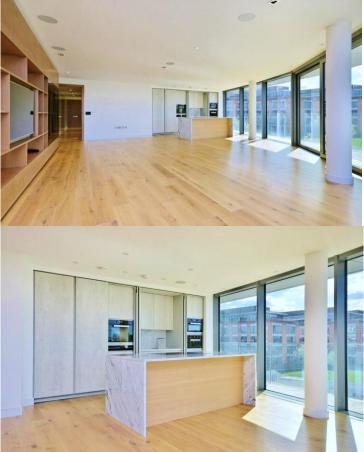

An exceptional 1,979 sq ft (184 sqm) apartment directly at the riverfront, available chain free through Prime London, with an exceptional glazed reception with space for dining and a breakfast bar, surrounded by floor to ceiling windows that lead out onto a private balcony. The property also benefits from secure parking. The master bedroom has a dressing room with built in storage as well as an en suite. The development offers a 24 hour concierge service, resident's club with Swimming Pool, Sauna, Spa, Steam Room, Treatment Room, Cinema, Snooker Room and Virtual Golf.