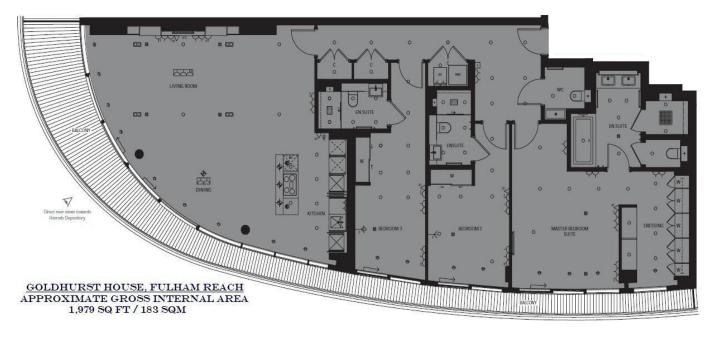

An exceptional 1,979 sq ft (184 sqm) apartment directly at the riverfront, available chain free through Prime London, with an exceptional glazed reception with space for dining and a breakfast bar, surrounded by floor to ceiling windows that lead out onto a private balcony. The property also benefits from secure parking. The master bedroom has a dressing room with built in storage as well as an en suite. The development offers a 24 hour concierge service, resident's club with Swimming Pool, Sauna, Spa, Steam Room, Treatment Room, Cinema, Snooker Room and Virtual Golf.

## **Features**

- Exceptional 1,979 sq ft (184 sqm) apartment directly at the riverfront
  - Secure Parking
  - Available chain free through Prime London
- Air-conditioned property featuring many high-specification finishes
- Full integrated multi-room system for lighting, window dressing, heating and audio visual