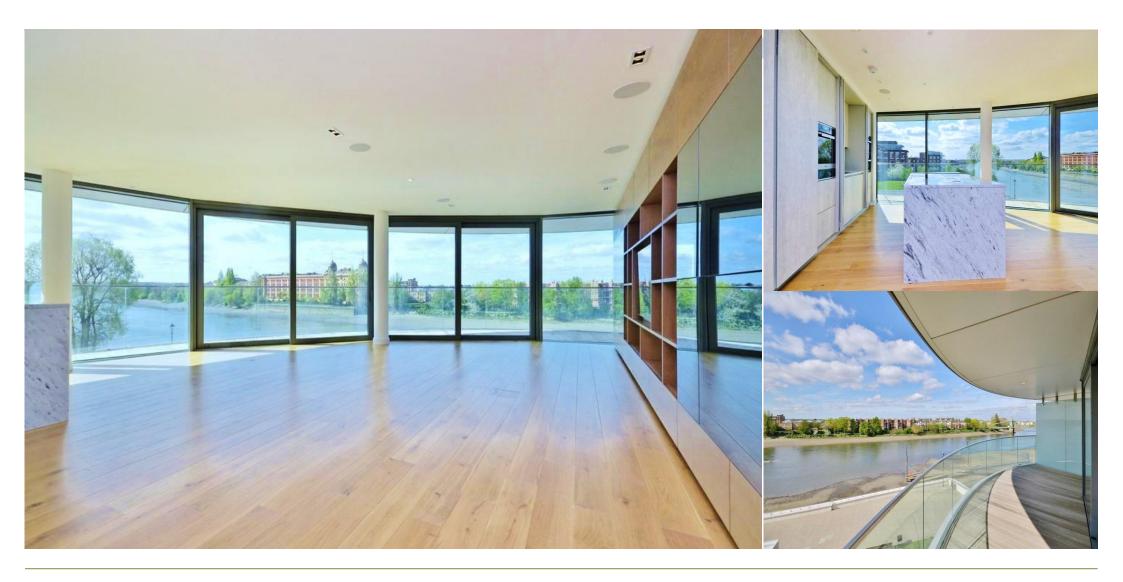

An exceptional 1,979 sq ft (184 sqm) apartment directly at the riverfront, available chain free through Prime London, with an exceptional glazed reception with space for dining and a breakfast bar, surrounded by floor to ceiling windows that lead out onto a private balcony. The property also benefits from secure parking. The master bedroom has a dressing room with built in storage as well as an en suite. The development offers a 24 hour concierge service, resident's club with Swimming Pool, Sauna, Spa, Steam Room, Treatment Room, Cinema, Snooker Room and Virtual Golf.