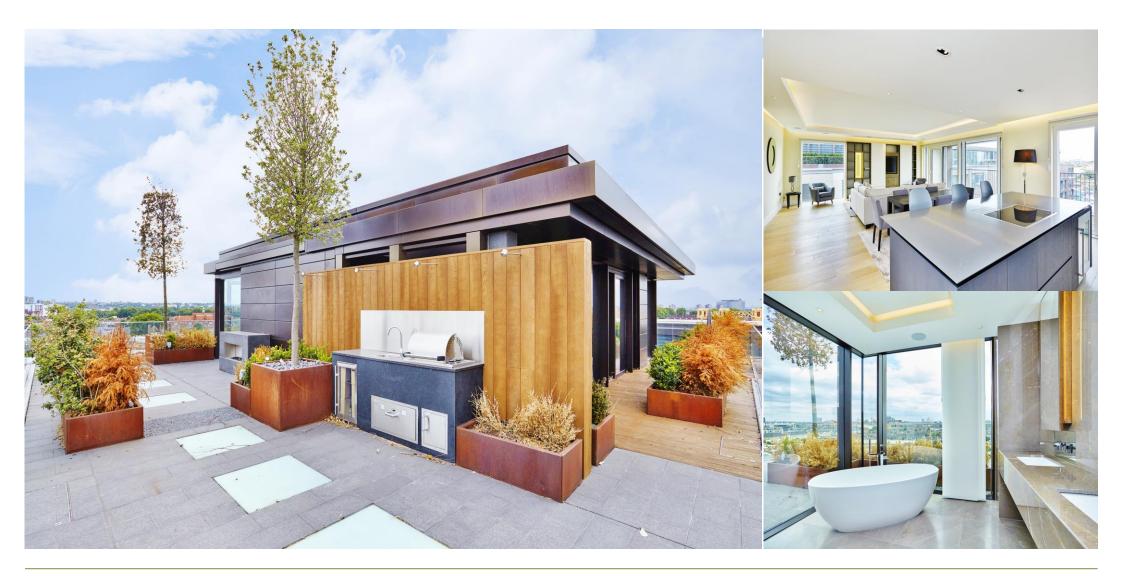

A duplex penthouse apartment, totalling nearly 5,000 sq ft, offering incredible interiors and sizeable entertaining space externally, divided into a series of different outdoor zones including an al fresco kitchen, dining and relaxation area and two outside covered spaces. This apartment in Jaegar House at Chelsea Creek offers an extremely rare opportunity to acquire such a sizeable apartment. The property is accessed through a security controlled lift, and flows internally and externally to create a relaxed space within this luxurious development, moments from the river Thames.

## **Features**

- Duplex penthouse apartment, totalling nearly 5,000 sq ft
- Incredible interiors and sizeable entertaining space externally
- Divided into a series of different outdoor zones including an al fresco kitchen, dining and relaxation area and two outside covered spaces
  - Extremely rare opportunity to acquire such a sizeable apartment