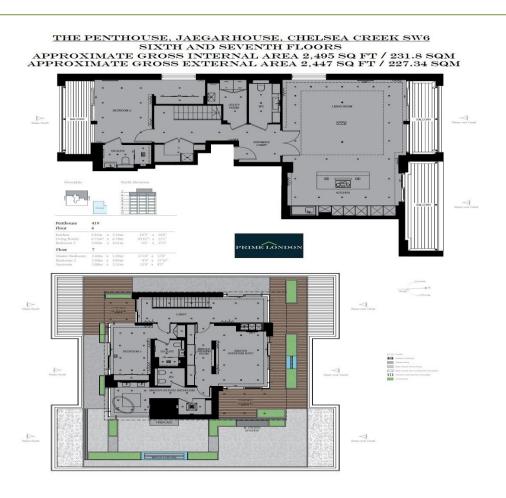

A duplex penthouse apartment, totalling nearly 5,000 sq ft, offering incredible interiors and sizeable entertaining space externally, divided into a series of different outdoor zones including an al fresco kitchen, dining and relaxation area and two outside covered spaces. This apartment in Jaegar House at Chelsea Creek offers an extremely rare opportunity to acquire such a sizeable apartment. The property is accessed through a security controlled lift, and flows internally and externally to create a relaxed space within this luxurious development, moments from the river Thames.

## **Features**

- Duplex penthouse apartment, totalling nearly 5,000 sq ft
- Incredible interiors and sizeable entertaining space externally
- Divided into a series of different outdoor zones including an al fresco kitchen, dining and relaxation area and two outside covered spaces
  - Extremely rare opportunity to acquire such a sizeable apartment