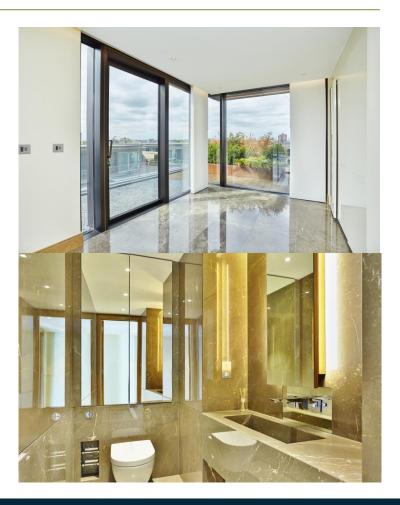

A duplex penthouse apartment, totalling nearly 5,000 sq ft, offering incredible interiors and sizeable entertaining space externally, divided into a series of different outdoor zones including an al fresco kitchen, dining and relaxation area and two outside covered spaces. This apartment in Jaegar House at Chelsea Creek offers an extremely rare opportunity to acquire such a sizeable apartment. The property is accessed through a security controlled lift, and flows internally and externally to create a relaxed space within this luxurious development, moments from the river Thames.

## **Features**

- Duplex penthouse apartment, totalling nearly 5,000 sq ft
- Incredible interiors and sizeable entertaining space externally
- Divided into a series of different outdoor zones including an al fresco kitchen, dining and relaxation area and two outside covered spaces
  - Extremely rare opportunity to acquire such a sizeable apartment