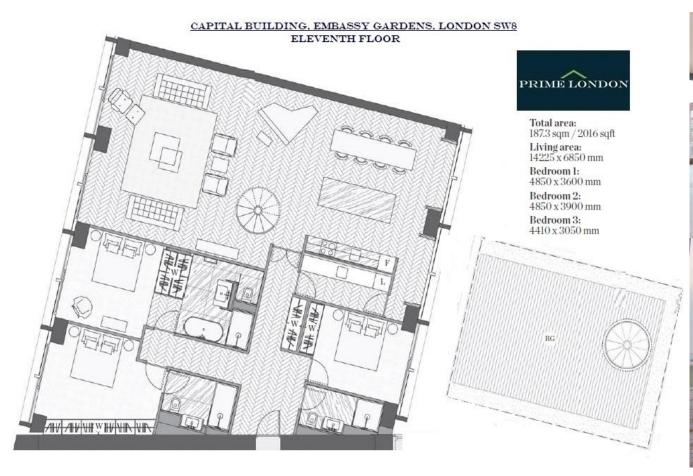

Available to view now for first time occupation, a huge lateral apartment of over 2,000 sq ft, with full river views, roof terrace and secure parking, available in The Capital Building, Embassy Gardens. Designed to the highest specification, the apartment boasts comfort cooling and abundant natural light reminiscent of a Manhattan loft apartment. Located on the banks of the Thames and near London's cultural South bank, residents not only enjoy a wealth of the Capital's finest attractions and amenities practically on their doorstep but also premium residents facilities including an exclusive private club.

## **Features**

- Huge lateral apartment of over 2,000 sq ft
  - River views and secure parking,
    - Roof terrace
- Comfort cooling and abundant natural light