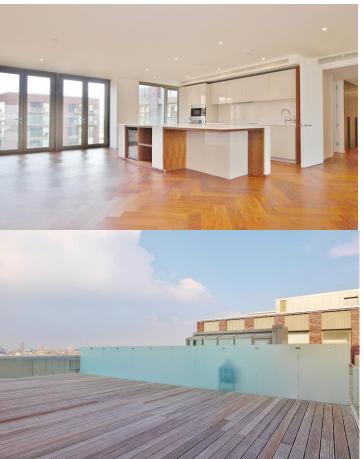

Available to view now for first time occupation, a huge lateral apartment of over 2,000 sq ft, with full river views, roof terrace and secure parking, available in The Capital Building, Embassy Gardens. Designed to the highest specification, the apartment boasts comfort cooling and abundant natural light reminiscent of a Manhattan loft apartment. Located on the banks of the Thames and near London's cultural South bank, residents not only enjoy a wealth of the Capital's finest attractions and amenities practically on their doorstep but also premium residents facilities including an exclusive private club.

## **Features**

- Huge lateral apartment of over 2,000 sq ft
  - River views and secure parking,
    - Roof terrace
- Comfort cooling and abundant natural light