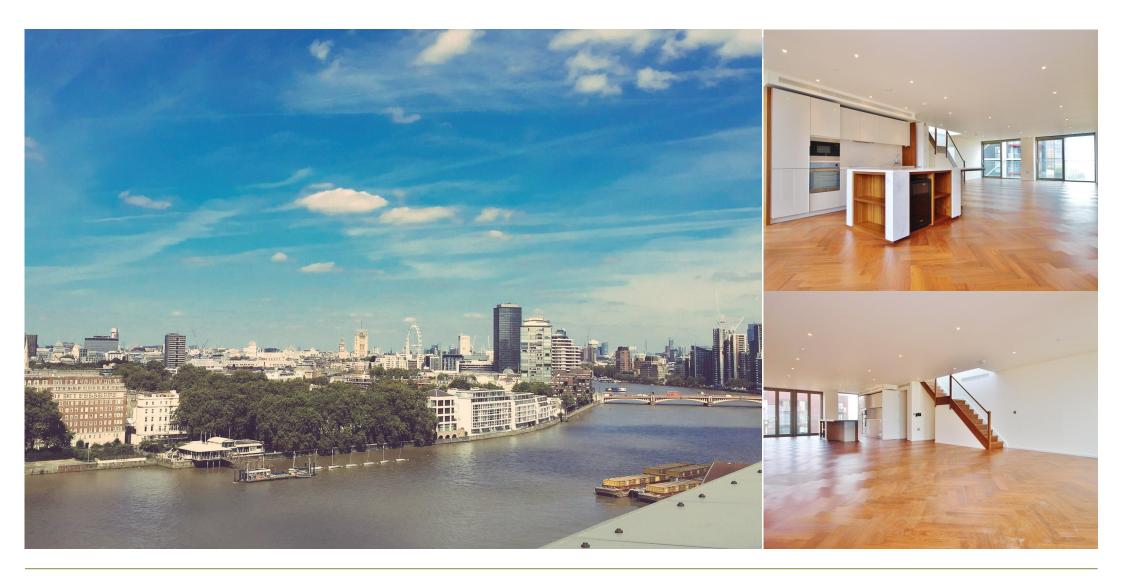

Available to view now for first time occupation, a huge lateral apartment of over 2,000 sq ft, with full river views, roof terrace and secure parking, available in The Capital Building, Embassy Gardens. Designed to the highest specification, the apartment boasts comfort cooling and abundant natural light reminiscent of a Manhattan loft apartment. Located on the banks of the Thames and near London's cultural South bank, residents not only enjoy a wealth of the Capital's finest attractions and amenities practically on their doorstep but also premium residents facilities including an exclusive private club.

## **Features**

- Huge lateral apartment of over 2,000 sq ft
  - River views and secure parking,
    - Roof terrace
- Comfort cooling and abundant natural light