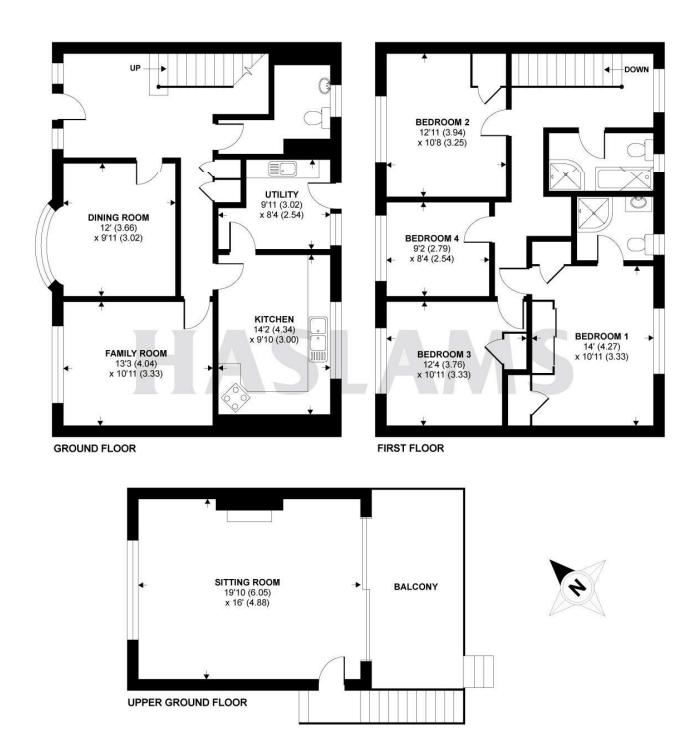

- Four double bedrooms
- Three separate reception rooms
- Two bath/shower rooms
- Downstairs WC; EPC rating: E
- Double garage and driveway parking
- Pleasant and private rear garden

Family Room 4.04m (13'3) x 3.33m (10'11)

Dining Room 3.66m (12') x 3.02m (9'11)

Kitchen 4.32m (14'2) x 3m (9'10)

Utility 3.02m (9'11) x 2.54m (8'4)

Sitting Room 6.05m (19'10) x 4.88m (16')

Bedroom One 4.27m (14') x 3.33m (10'11)

Bedroom Two 3.94m (12'11) x 3.25m (10'8)

Bedroom Three 3.76m (12'4) x 3.33m (10'11)

Bedroom Four 2.79m (9'2) x 2.54m (8'4)

### Fairway Avenue, Tilehurst, Reading, RG30

APPROX. GROSS INTERNAL FLOOR AREA 1898 SQ FT 176.3 SQ METRES

Whilst every attempt has been made to ensure the accuracy of the floor plan contained here, measurements of doors, windows and rooms are approximate and no responsibility is taken for any error, omission or misstatement. These plans are for representation purposes only as defined by RICS Code of Measuring Practice and should be used as such by any prospective purchaser. Specifically no guarantee is given on the total square footage of the property if quoted on this plan. Any figure given is for initial guidance only and should not be relied on as a basis of valuation.