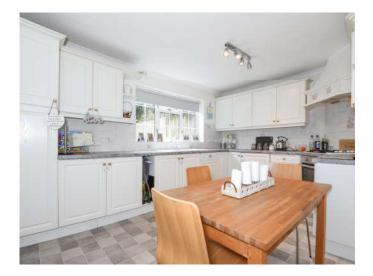

Dining Room 3.66m (12') x 3.02m (9'11)

Kitchen 4.32m (14'2) x 3m (9'10)

Utility 3.02m (9'11) x 2.54m (8'4)

Sitting Room 6.05m (19'10) x 4.88m (16')

Bedroom One 4.27m (14') x 3.33m (10'11)

Bedroom Two 3.94m (12'11) x 3.25m (10'8)