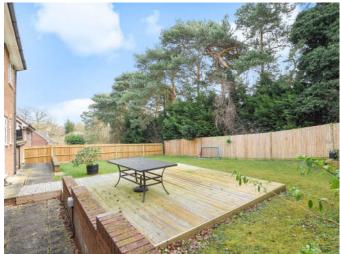

#### Outside

To the front of the property is driveway parking leading to the double width garage and stairs leading to the front door whilst to the rear is a pleasant and private garden laid mainly to lawn.