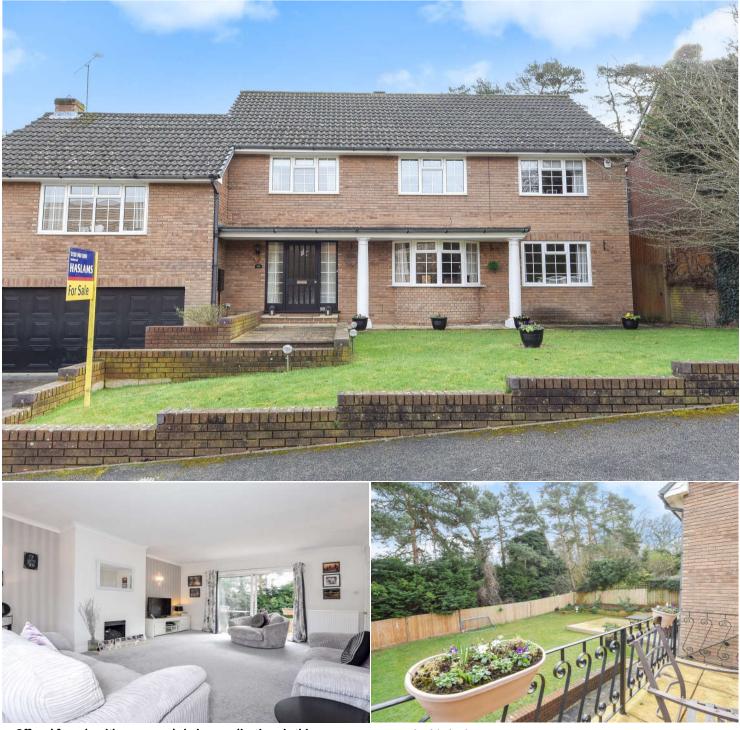

# Fairway Avenue, Tilehurst, Reading, RG30 4QB

£675,000

Buying? It has to be ...

Offered for sale with no onward chain complications is this immaculately presented Haddock built detached family home backing onto Calcot Park golf club. Located on a popular no through road of similar detached family homes and close to local amenities and bus routes viewings are highly recommended.

- Four double bedrooms
- Three separate reception rooms
- Two bath/shower rooms
- Downstairs WC; EPC rating: E
- Double garage and driveway parking
- Pleasant and private rear garden

Family Room 4.04m (13'3) x 3.33m (10'11)

#### Outside

To the front of the property is driveway parking leading to the double width garage and stairs leading to the front door whilst to the rear is a pleasant and private garden laid mainly to lawn.