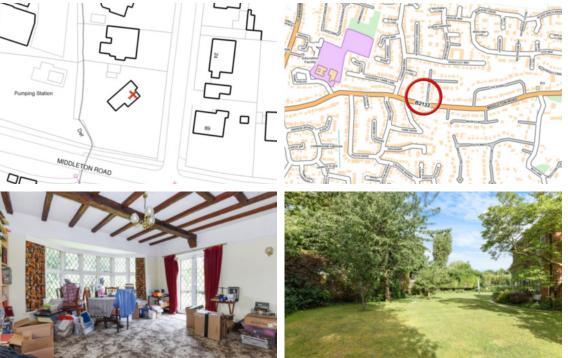

The salient feature of the property are the lovely gardens which are mainly laid to lawn with an array of well established trees and shrubs. The plot measure approximately quarter of an acre in size.

Private Estate Charge: To be confirmed.

## APPROX. GROSS INTERNAL FLOOR AREA 1289 SQ FT 119.7 SQ METRES (EXCLUDES GARAGE / GARDEN ROOM)

Agents Note - Our particulars are for guidance only and are intended to give a fair overall summary of the property. They do not form part of any contract or offer, and should not be relied upon as a statement or representation of fact. Measurements, areas and distances are approximate only. Photographs may include lifestyle shots and pictures of local views. No undertaking is given as to the structural condition of the property, or any necessary consents or the operating ability or efficiency of any service, system or appliance. Please ask if you would like further information, especially before you travel to the property.