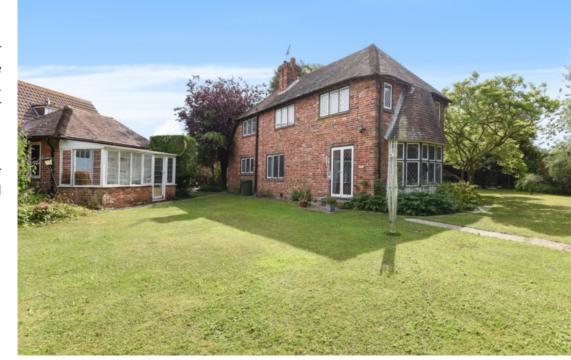

- ► Sitting Room/Dining Room
- Kitchen
- ► Three First Floor Bedrooms
- ► Detached Garage With Garden Room
- Private Road

Situated on a generous corner plot is this three bedroom detached character house. Requiring updating and modernisation, the property is also offered for sale with the advantage of vacant possession.

The salient feature of the property are the lovely gardens which are mainly laid to lawn with an array of well established trees and shrubs. The plot measure approximately quarter of an acre in size.

Private Estate Charge: To be confirmed.