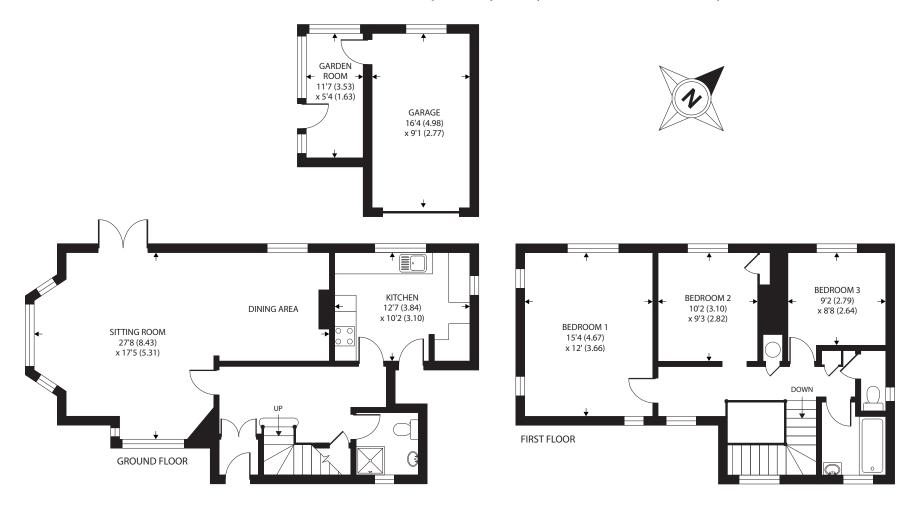

## APPROX. GROSS INTERNAL FLOOR AREA 1289 SQ FT 119.7 SQ METRES (EXCLUDES GARAGE / GARDEN ROOM)

Agents Note - Our particulars are for guidance only and are intended to give a fair overall summary of the property. They do not form part of any contract or offer, and should not be relied upon as a statement or representation of fact. Measurements, areas and distances are approximate only. Photographs may include lifestyle shots and pictures of local views. No undertaking is given as to the structural condition of the property, or any necessary consents or the operating ability or efficiency of any service, system or appliance. Please ask if you would like further information, especially before you travel to the property.