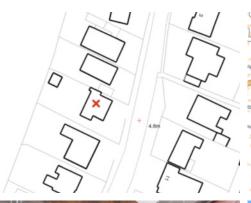

## APPROX. GROSS INTERNAL FLOOR AREA 1512 SQ FT 140.4 SQ METRES (EXCLUDES LEAN-TO & INCLUDES GARAGE)

Agents Note - Our particulars are for guidance only and are intended to give a fair overall summary of the property. They do not form part of any contract or offer, and should not be relied upon as a statement or representation of fact. Measurements, areas and distances are approximate only. Photographs may include lifestyle shots and pictures of local views. No undertaking is given as to the structural condition of the property, or any necessary consents or the operating ability or efficiency of any service, system or appliance. Please ask if you would like further information, especially before you travel to the property.