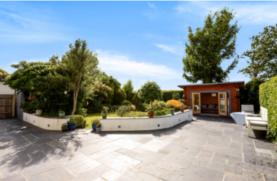

Outside, to the front of the property is a driveway providing off road parking for a number of vehicles. The rear garden is of approximately westerly aspect and is a salient feature of the property. A large slate patio adjoins the rear of the property which gives way to lawn, all of which is enclosed by mature flower and shrub borders. Also a timber summer house with power and light can be found in the garden.