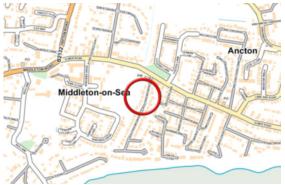

## Location

The village of Middleton-on-Sea offers a range of local facilities including a Doctors' Surgery, pharmacy, newsagent, convenience store, butchers and hardware store. Further facilities can be found in Felpham which include schools, a sports centre with swimming pool and golf club shop. There are also sailing facilities at Felpham. The cathedral city of Chichester and the famous Goodwood motor circuit and racecourse can all be found within approximately 10 miles of Middleton-on-Sea.

## **Directions**

From our office in Middleton-on-Sea proceed in an easterly direction and at the mini-roundabout proceed straight over into Elmer Road. After approximately 500 yards turn right into Southdean Drive and number 14 will be found on the right hand side after a short distance.