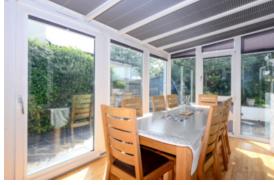

- Sitting Room
- Conservatory
- Utility Room
- ► Two Further Double Bedrooms and a Single
- Landscaped Westerly Aspect Rear Garden

Offering well proportioned accommodation is this four bedroom detached house which was built in the 1930's. Situated on the sought-after Private Road and within a few hundred yards of the beach, the current owners have made a number of improvements to the property including rewiring, a new boiler and gas central heating system. The accommodation includes a sitting room with doors opening out into the garden, dining area and double glazed conservatory. There is also a modern kitchen/breakfast room on the ground floor, cloakroom along with the utility room which was formerly part of the garage. The remainder of the garage is now a useful store. On the first floor the master bedroom benefits from a modern en-suite shower room/WC, there are also three further bedrooms and a modern family bathroom/WC.