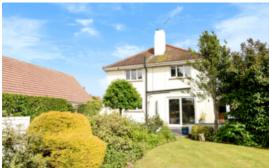

14 Southdean Drive, Middleton-on-Sea, Bognor Regis, West Sussex, PO22 7SX

Guide Price £550,000 Freehold

- Detached House On Private Road
- Dining Area
- ► Kitchen/Breakfast Room
- ► Master Bedroom With En-Suite Shower Room/WC
- ► Bathroom/WC

- Sitting Room
- Conservatory
- Utility Room
- ► Two Further Double Bedrooms and a Single
- Landscaped Westerly Aspect Rear Garden

Offering well proportioned accommodation is this four bedroom detached house which was built in the 1930's. Situated on the sought-after Private Road and within a few hundred yards of the beach, the current owners have made a number of improvements to the property including rewiring, a new boiler and gas central heating system. The accommodation includes a sitting room with doors opening out into the garden, dining area and double glazed conservatory. There is also a modern kitchen/breakfast room on the ground floor, cloakroom along with the utility room which was formerly part of the garage. The remainder of the garage is now a useful store. On the first floor the master bedroom benefits from a modern en-suite shower room/WC, there are also three further bedrooms and a modern family bathroom/WC.

Outside, to the front of the property is a driveway providing off road parking for a number of vehicles. The rear garden is of approximately westerly aspect and is a salient feature of the property. A large slate patio adjoins the rear of the property which gives way to lawn, all of which is enclosed by mature flower and shrub borders. Also a timber summer house with power and light can be found in the garden.