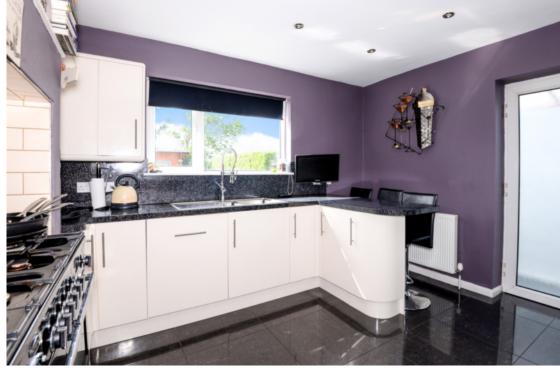

- Sitting Room
- Conservatory
- Utility Room
- ► Two Further Double Bedrooms and a Single
- Landscaped Westerly Aspect Rear Garden

Offering well proportioned accommodation is this four bedroom detached house which was built in the 1930's. Situated on the sought-after Private Road and within a few hundred yards of the beach, the current owners have made a number of improvements to the property including rewiring, a new boiler and gas central heating system. The accommodation includes a sitting room with doors opening out into the garden, dining area and double glazed conservatory. There is also a modern kitchen/breakfast room on the ground floor, cloakroom along with the utility room which was formerly part of the garage. The remainder of the garage is now a useful store. On the first floor the master bedroom benefits from a modern en-suite shower room/WC, there are also three further bedrooms and a modern family bathroom/WC.