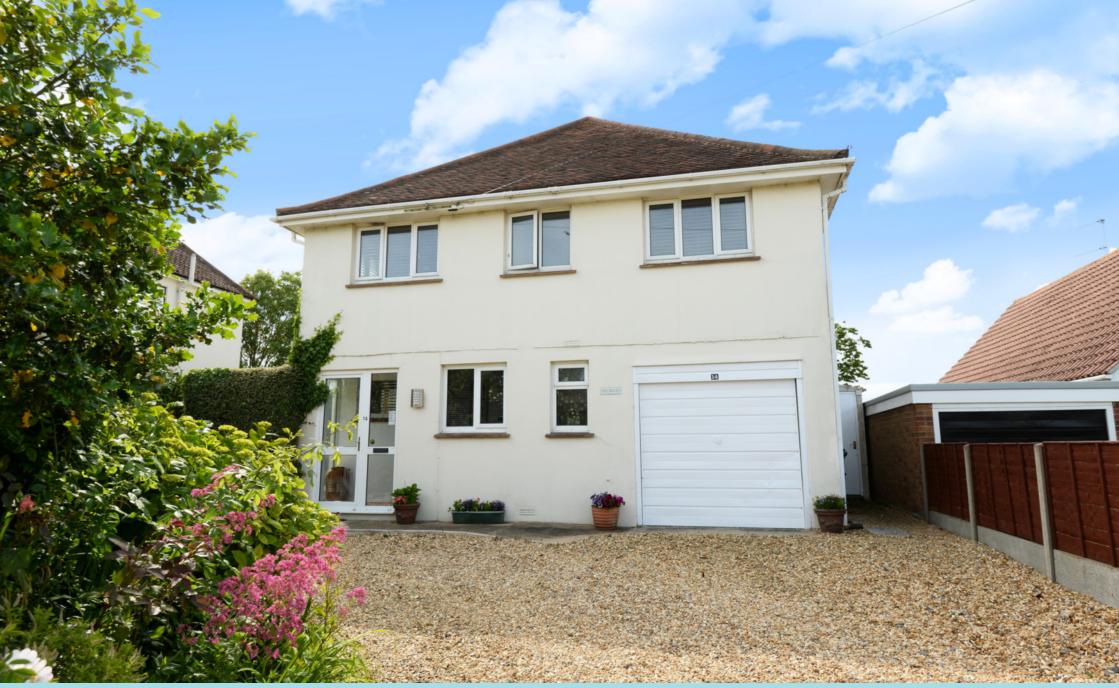

14 Southdean Drive, Middleton-on-Sea, Bognor Regis, West Sussex, PO22 7SX

Guide Price £550,000 Freehold

- Detached House On Private Road
- Dining Area
- ► Kitchen/Breakfast Room
- ► Master Bedroom With En-Suite Shower Room/WC
- ► Bathroom/WC

- Sitting Room
- Conservatory
- Utility Room
- ► Two Further Double Bedrooms and a Single
- Landscaped Westerly Aspect Rear Garden

Offering well proportioned accommodation is this four bedroom detached house which was built in the 1930's. Situated on the sought-after Private Road and within a few hundred yards of the beach, the current owners have made a number of improvements to the property including rewiring, a new boiler and gas central heating system. The accommodation includes a sitting room with doors opening out into the garden, dining area and double glazed conservatory. There is also a modern kitchen/breakfast room on the ground floor, cloakroom along with the utility room which was formerly part of the garage. The remainder of the garage is now a useful store. On the first floor the master bedroom benefits from a modern en-suite shower room/WC, there are also three further bedrooms and a modern family bathroom/WC.