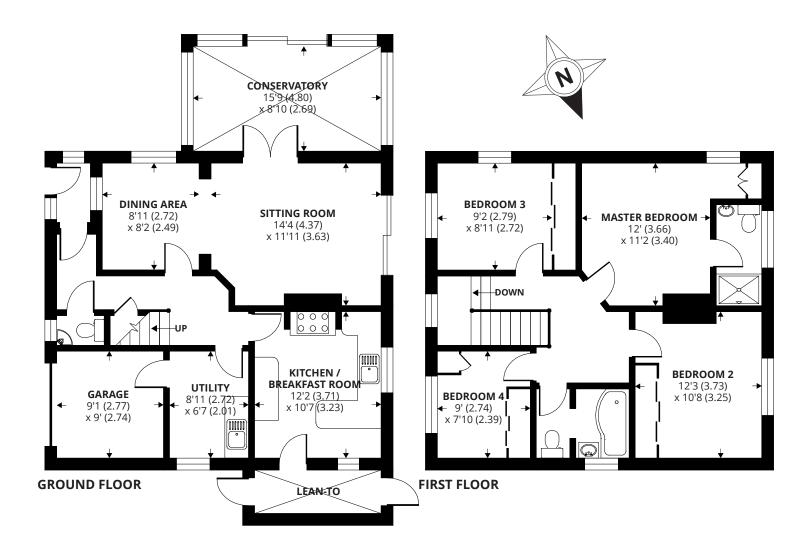

## APPROX. GROSS INTERNAL FLOOR AREA 1512 SQ FT 140.4 SQ METRES (EXCLUDES LEAN-TO & INCLUDES GARAGE)

Agents Note - Our particulars are for guidance only and are intended to give a fair overall summary of the property. They do not form part of any contract or offer, and should not be relied upon as a statement or representation of fact. Measurements, areas and distances are approximate only. Photographs may include lifestyle shots and pictures of local views. No undertaking is given as to the structural condition of the property, or any necessary consents or the operating ability or efficiency of any service, system or appliance. Please ask if you would like further information, especially before you travel to the property.