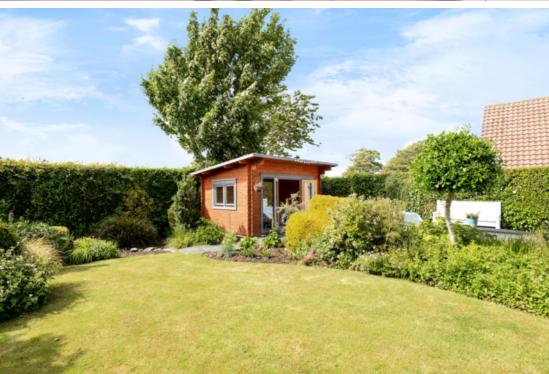

Outside, to the front of the property is a driveway providing off road parking for a number of vehicles. The rear garden is of approximately westerly aspect and is a salient feature of the property. A large slate patio adjoins the rear of the property which gives way to lawn, all of which is enclosed by mature flower and shrub borders. Also a timber summer house with power and light can be found in the garden.