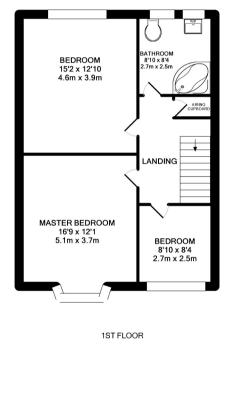

This lovely home comprises of: Spacious hallway under stairs storage plus a ground floor cloakroom, two reception rooms with the rear reception room leading onto to the rear decked area and garden, separate kitchen which has been extended with a door to the rear garden. On the first floor: two double bedrooms and a third bedroom to the front as well as a family bathroom with a contemporary suite. The rear garden is set over 2 levels with a decked area stepping down to a lawned garden with flower borders and mature trees. To the side of the property is a single garage and driveway with space for 2 cars.