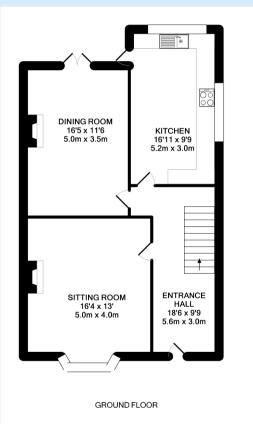

## Stoke Bishop - £610,000

3 bed semi-detached house 10 Old Sneed Avenue, BS9 1SE

Made with Metropix ©2018

A rare chance to buy an impressive semi detached family house in this popular suburb of Stoke Bishop on Old Sneed Avenue. The location benefits from having local shops just a stones throw away plus the expanse of Durdham Downs at the top of Stoke Hill. The property comes to the market with no onward chain.

This lovely home comprises of: Spacious hallway under stairs storage plus a ground floor cloakroom, two reception rooms with the rear reception room leading onto to the rear decked area and garden, separate kitchen which has been extended with a door to the rear garden. On the first floor: two double bedrooms and a third bedroom to the front as well as a family bathroom with a contemporary suite. The rear garden is set over 2 levels with a decked area stepping down to a lawned garden with flower borders and mature trees. To the side of the property is a single garage and driveway with space for 2 cars.