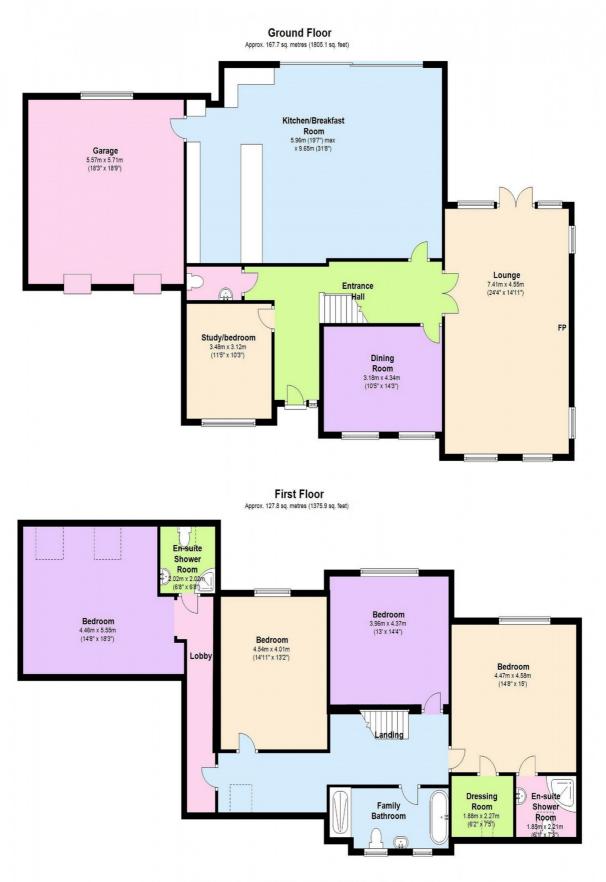

## £1,250,000 (Freehold) DRAFT

- Luxury detached home
- Stunning kitchen
- Four / five bedrooms

- Three bath / shower rooms
- Sought after location
- Double garage

frostweb.co.uk

Total area: approx. 295.5 sq. metres (3181.0 sq. feet)

#### **Ground Floor**

#### Entrance Hall, Cloakroom, Lounge, Dining Room, Study / Bedroom Five, Kitchen / Breakfast Room

#### **First Floor**

#### Master Bedroom with Dressing Room and En-Suite Shower Room, Guest Bedroom with En-Suite Shower Room, Two further Bedrooms, Family Bathroom

#### Outside

#### Double Garage, Landscaped Gardens and Grounds