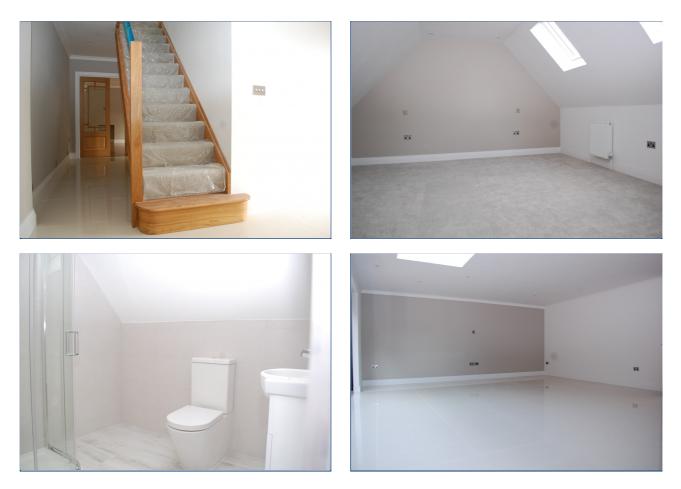

#### Entrance Hall, Cloakroom, Lounge, Dining Room, Study / Bedroom Five, Kitchen / Breakfast Room

#### Master Bedroom with Dressing Room and En-Suite Shower Room, Guest Bedroom with En-Suite Shower Room, Two further Bedrooms, Family Bathroom