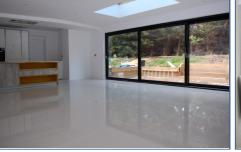

#### Entrance Hall, Cloakroom, Lounge, Dining Room, Study / Bedroom Five, Kitchen / Breakfast Room

#### **Specification Highlights**

- 10 year LABC warranty
- Franke under mount sink and Franke pull-out tap
- Meile double oven and induction hob
- Neff ceiling extractor
- Granite worktops and breakfast bar
- Capri porcelain tiles to ground floor
- LED downlights and brushed chrome sockets
- CAT 5e and RG-59 AV wired control panel
- Solar PV panels to rear roof
- Oak and glass balustrades to stairs and landing
- Sealed boiler and Megaflo serving wet under floor heating zone controls downstairs and upstairs radiators
- Lift and slide black aluminium 6m long kitchen doors
- Main bathroom free standing tub with Hudson Reed floor standing filler