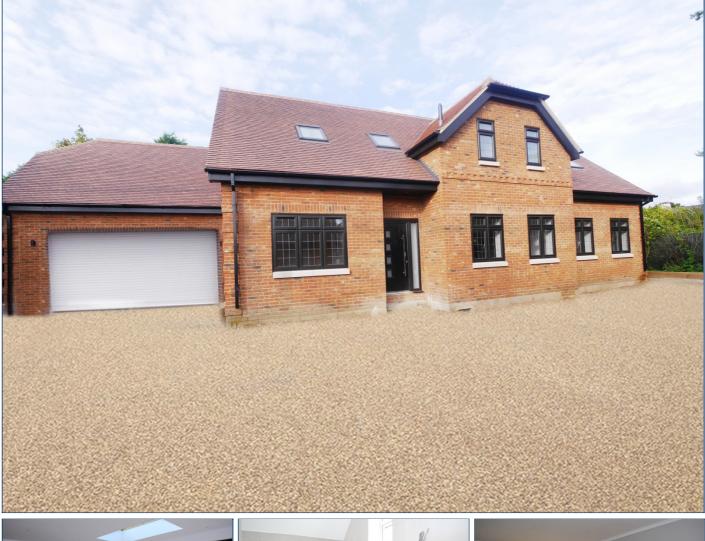

## £1,250,000 (Freehold) DRAFT

- Luxury detached home
- Stunning kitchen
- Four / five bedrooms

- Three bath / shower rooms
- Sought after location
- Double garage

frostweb.co.uk

Total area: approx. 295.5 sq. metres (3181.0 sq. feet)

A beautifully appointed detached new home, built to a high specification and situated on a highly regarded road. The property offers spacious and flexible accommodation, affording an expanse of natural light and an internal inspection is recommended to appreciate the quality and finish of this fine home.

#### Agent Note

Please note the external photograph is an impression of how the completed property is expected to look and may be subject to change.