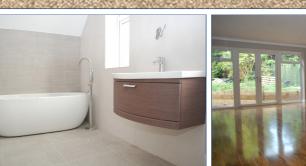

#### Master Bedroom with Dressing Room and En-Suite Shower Room, Guest Bedroom with En-Suite Shower Room, Two further Bedrooms, Family Bathroom

#### **Specification Highlights**

- 10 year LABC warranty
- Franke under mount sink and Franke pull-out tap
- Meile double oven and induction hob
- Neff ceiling extractor
- Granite worktops and breakfast bar
- Capri porcelain tiles to ground floor
- LED downlights and brushed chrome sockets
- CAT 5e and RG-59 AV wired control panel
- Solar PV panels to rear roof
- Oak and glass balustrades to stairs and landing
- Sealed boiler and Megaflo serving wet under floor heating zone controls downstairs and upstairs radiators
- Lift and slide black aluminium 6m long kitchen doors
- Main bathroom free standing tub with Hudson Reed floor standing filler