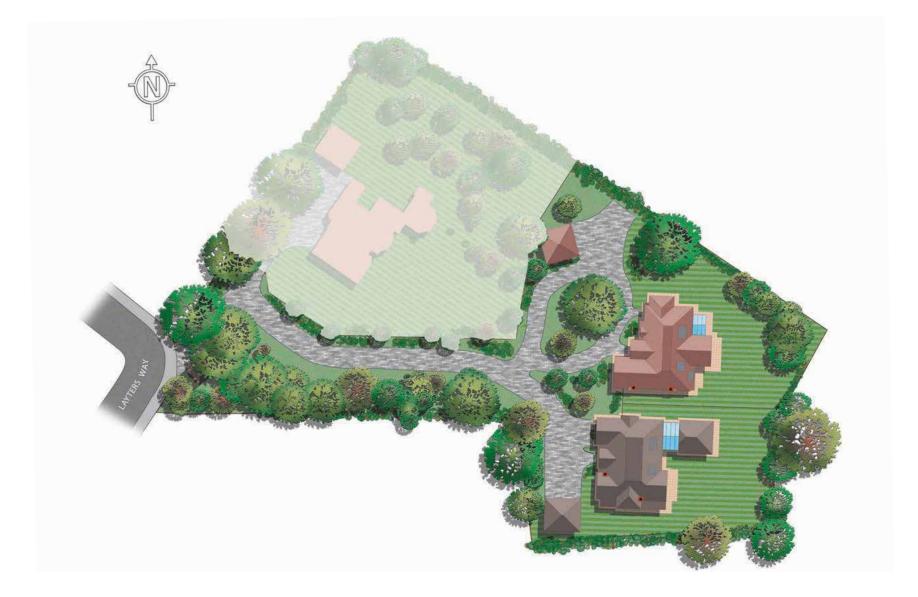

#### **Accommodation**

Orchard Park is an outstanding new development by Birdlip Limited of two 5000 square foot houses in a private gated development in Layters Way, one of the most sought after roads in the area, under 0.5 mile from Gerrards Cross Town Centre. The properties will offer superb accommodation, designed to suit the 21st century lifestyle, with light and spacious open plan living accommodation and will be finished to exacting standards whilst enjoying their individual plots, each approaching 0.5 acre. The houses are being built by the renowned local contractor, Beejay Enterprises Limited.