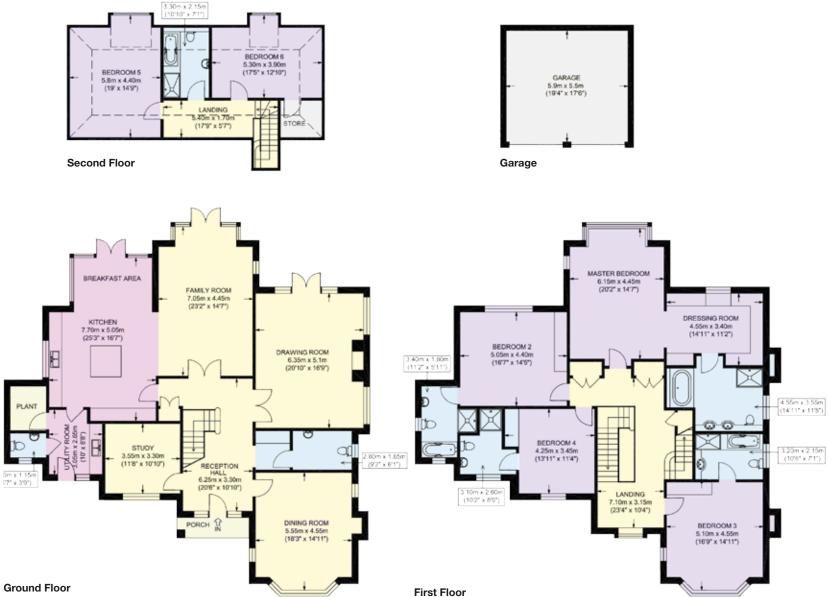

#### **Accommodation**

Orchard Park is an outstanding new development by Birdlip Limited of two 5000 square foot houses in a private gated development in Layters Way, one of the most sought after roads in the area, under 0.5 mile from Gerrards Cross Town Centre. The properties will offer superb accommodation, designed to suit the 21st century lifestyle, with light and spacious open plan living accommodation and will be finished to exacting standards whilst enjoying their individual plots, each approaching 0.5 acre. The houses are being built by the renowned local contractor, Beejay Enterprises Limited.

#### The Frost Partnership

32 Packhorse Road, Gerrards Cross Bucks, SL9 7DE

Tel: 01753 890909 gerrardscross@frostweb.co.uk

www.frostweb.co.uk

This plan is for layout guidance only. Not drawn to scale unless stated. Windows & door openings are approximate. Whilst every care is taken in the preparation of this plan, please check all dimensions, shapes & compass bearings before making any decisions reliant upon them.