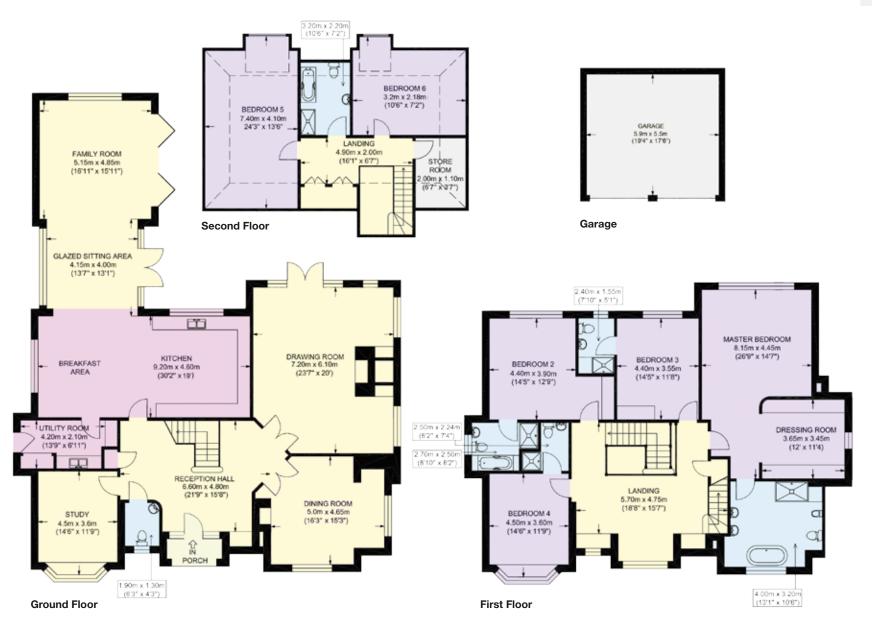

#### **Accommodation**

Orchard Park is an outstanding new development by Birdlip Limited of two 5000 square foot houses in a private gated development in Layters Way, one of the most sought after roads in the area, under 0.5 mile from Gerrards Cross Town Centre. The properties will offer superb accommodation, designed to suit the 21st century lifestyle, with light and spacious open plan living accommodation and will be finished to exacting standards whilst enjoying their individual plots, each approaching 0.5 acre. The houses are being built by the renowned local contractor, Beejay Enterprises Limited.

#### The Frost Partnership

32 Packhorse Road, Gerrards Cross Bucks, SL9 7DE

Tel: 01753 890909 gerrardscross@frostweb.co.uk

www.frostweb.co.uk

This plan is for layout guidance only. Not drawn to scale unless stated. Windows & door openings are approximate. Whilst every care is taken in the preparation of this plan, please check all dimensions, shapes & compass bearings before making any decisions reliant upon them.