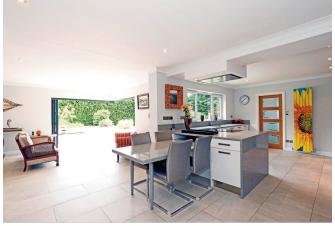

# THE PROPERTY

Langham House has, in recent years, been subject to extremely sympathetic improvement and is now beautifully presented with a contemporary feel. Of particular note is the wonderful open plan kitchen/breakfast room with the benefit of Miele appliances which opens to a large living area featuring bi-fold doors with a pillar-less corner. In addition there is a dining area, drawing room, gymnasium, TV/media room with study area and a utility room. The ground floor annexe has a well fitted kitchen area, bedroom and luxuriously fitted shower room as well as a utility and a separate entrance.