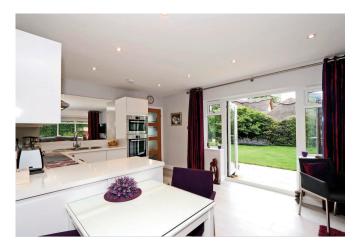

# THE PROPERTY

Langham House has, in recent years, been subject to extremely sympathetic improvement and is now beautifully presented with a contemporary feel. Of particular note is the wonderful open plan kitchen/breakfast room with the benefit of Miele appliances which opens to a large living area featuring bi-fold doors with a pillar-less corner. In addition there is a dining area, drawing room, gymnasium, TV/media room with study area and a utility room. The ground floor annexe has a well fitted kitchen area, bedroom and luxuriously fitted shower room as well as a utility and a separate entrance.