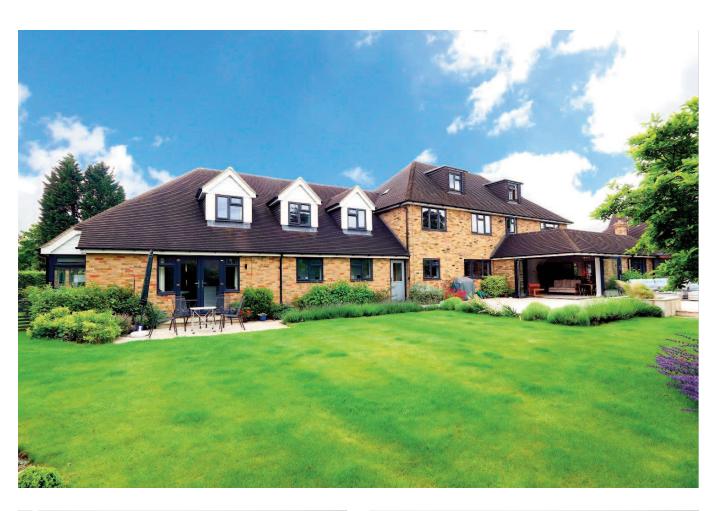

#### OUTSIDE

Front garden with a particularly large carriage driveway with two gated entrances and parking for several cars with entry system, integral double garage. The rear garden is secluded, well landscaped with an extensive patio and sunken hot tub. In all about 0.425 acres.