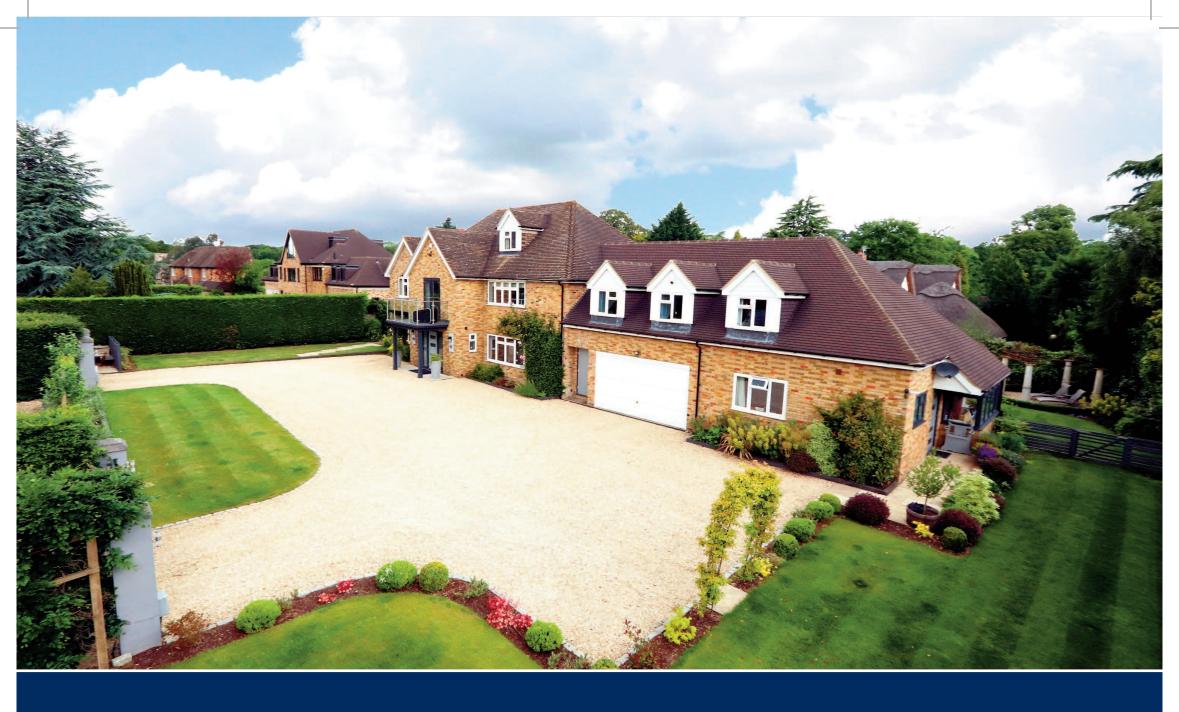

# Langham House

2 Drews Park Knotty Green Beaconsfield Buckinghamshire

A magnificent detached family home beautifully extended and remodelled with the benefit of a generous self-contained annexe situated in a much sought after residential road. In all 0.425 acres.

#### OUTSIDE

Front garden with a particularly large carriage driveway with two gated entrances and parking for several cars with entry system, integral double garage. The rear garden is secluded, well landscaped with an extensive patio and sunken hot tub. In all about 0.425 acres.