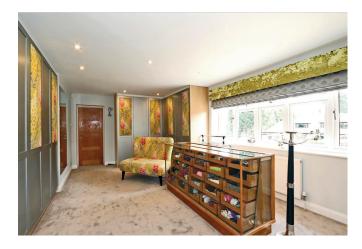

#### **GROUND FLOOR**

reception hall • cloakroom • drawing room • kitchen/breakfast/dining/living room • gym • study/TV room
 utility

# THE PROPERTY

Langham House has, in recent years, been subject to extremely sympathetic improvement and is now beautifully presented with a contemporary feel. Of particular note is the wonderful open plan kitchen/breakfast room with the benefit of Miele appliances which opens to a large living area featuring bi-fold doors with a pillar-less corner. In addition there is a dining area, drawing room, gymnasium, TV/media room with study area and a utility room. The ground floor annexe has a well fitted kitchen area, bedroom and luxuriously fitted shower room as well as a utility and a separate entrance.