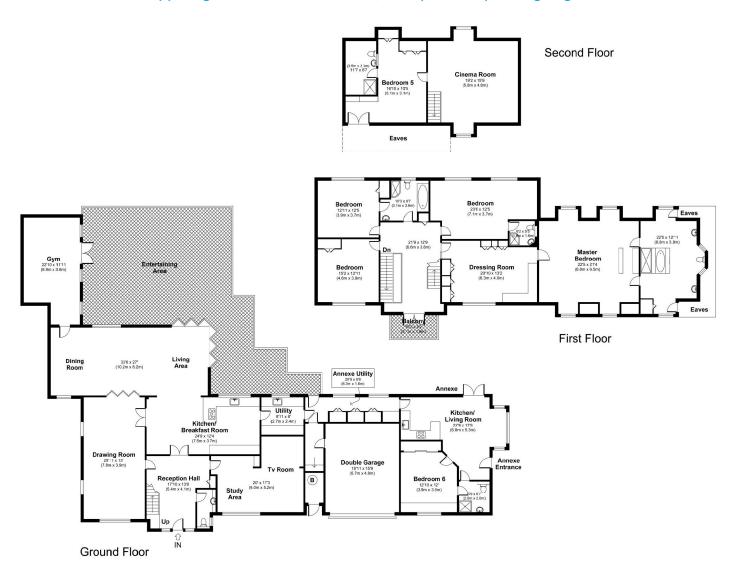

#### **GROUND FLOOR**

reception hall • cloakroom • drawing room • kitchen/breakfast/dining/living room • gym • study/TV room
 utility

## **ANNEXE GROUND FLOOR**

bedroom with Jack and Jill shower room
 kitchen/living room
 utility room

#### FIRST FLOOR

 landing • master bedroom with dressing room and en suite bathroom • a guest suite of double bedroom and en suite shower room • two further double bedrooms served by a Jack and Jill family bathroom.

## **SECOND FLOOR**

• cinema room, bedroom five with en suite shower room, eaves storage.

# Approx gross internal floor area 5,543 sq ft/515 sq m inc garage

The Frost Partnership

Viewings by appointment via our