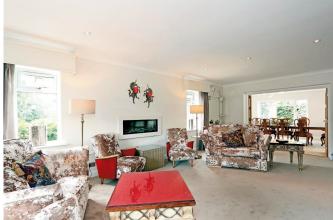

# THE PROPERTY

Langham House has, in recent years, been subject to extremely sympathetic improvement and is now beautifully presented with a contemporary feel. Of particular note is the wonderful open plan kitchen/breakfast room with the benefit of Miele appliances which opens to a large living area featuring bi-fold doors with a pillar-less corner. In addition there is a dining area, drawing room, gymnasium, TV/media room with study area and a utility room. The ground floor annexe has a well fitted kitchen area, bedroom and luxuriously fitted shower room as well as a utility and a separate entrance.