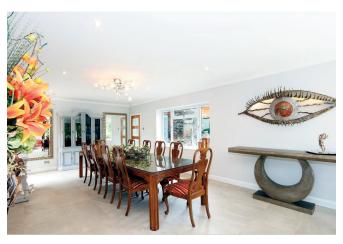

#### **GROUND FLOOR**

reception hall • cloakroom • drawing room • kitchen/breakfast/dining/living room • gym • study/TV room
 utility

# THE PROPERTY

Langham House has, in recent years, been subject to extremely sympathetic improvement and is now beautifully presented with a contemporary feel. Of particular note is the wonderful open plan kitchen/breakfast room with the benefit of Miele appliances which opens to a large living area featuring bi-fold doors with a pillar-less corner. In addition there is a dining area, drawing room, gymnasium, TV/media room with study area and a utility room. The ground floor annexe has a well fitted kitchen area, bedroom and luxuriously fitted shower room as well as a utility and a separate entrance.