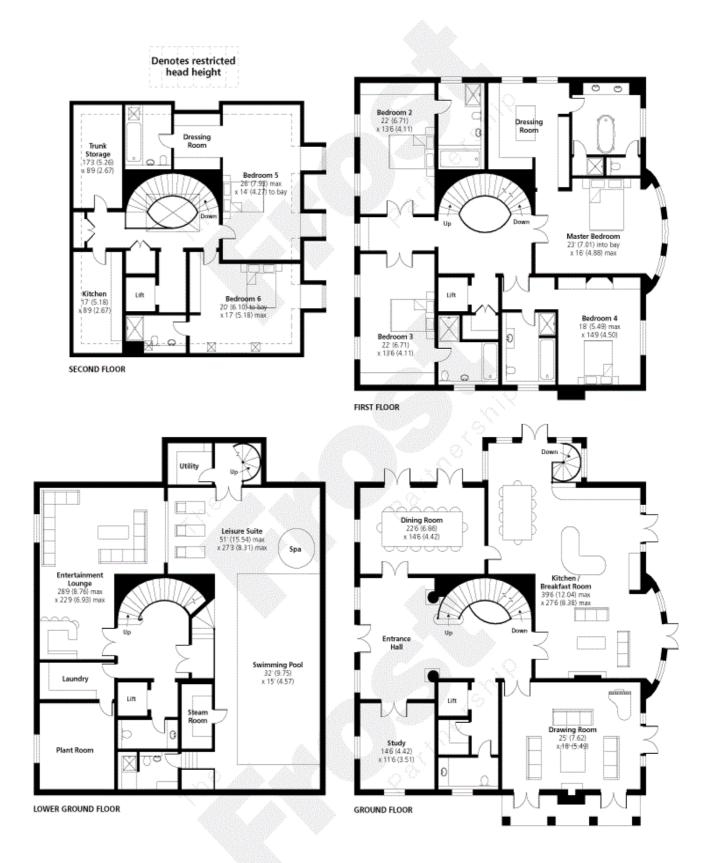

# Tahilla, Long Bottom Lane, Seer Green, Beaconsfield, HP9

Whilst every attempt has been made to ensure the accuracy of the floor plan contained here, measurements of doors, windows and rooms are approximate and no responsibility is taken for any error, omission or misstatement. These plans are for representation purposes only as defined by RICS Code of Measuring Practice and should be used as such by any prospective purchaser. Specifically no guarantee is given on the total square footage of the property if quoted on this plan. Any figure given is for initial guidance only and should not be relied on as a basis of valuation.

#### **PLANS**

Please contact the selling agents The Frost Partnership, Beaconsfield ref RJM on 01494 681234, rm.beaconsfield@frostweb.co.uk.

An early buyer would have the opportunity to make amendments in consultation with the developer.

## NB

Internal images are for illustrative purposes only. Also please note the internal proposed layout may alter and therefore should be discussed in more detail with the developer upon making an offer.