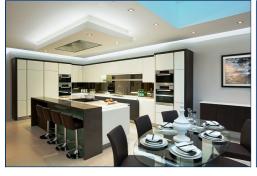

This new country house has been designed on a grand scale with spacious entertainment areas incorporating high ceilings, large windows and doors ensuring an abundance of natural light. Tahilla is ideal for formal entertaining as well as working as a practical family home.

## NB

Internal images are for illustrative purposes only. Also please note the internal proposed layout may alter and therefore should be discussed in more detail with the developer upon making an offer.