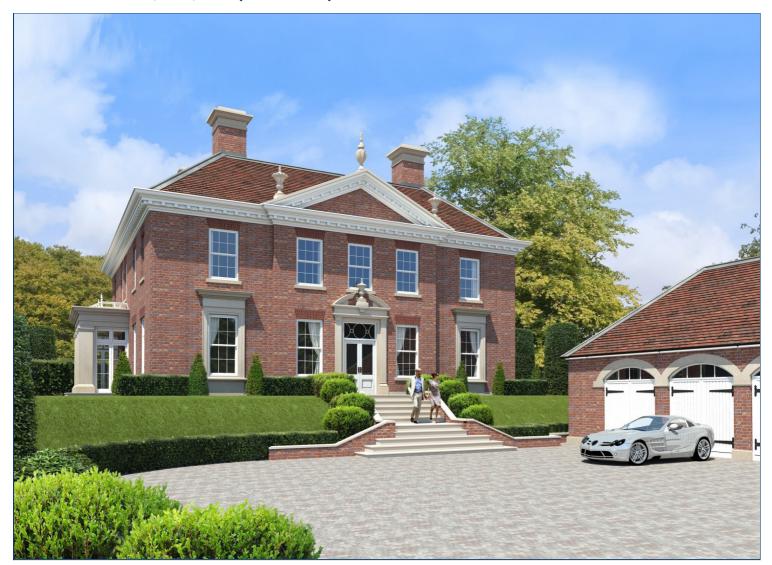

A magnificent new country house c10,000 sq ft (plus triple garage) being built by a very well respected local developer renowned for their attention to detail and sumptuous specification situated in an extremely sought after village between Beaconsfield and Gerrards Cross.

This new country house has been designed on a grand scale with spacious entertainment areas incorporating high ceilings, large windows and doors ensuring an abundance of natural light. Tahilla is ideal for formal entertaining as well as working as a practical family home.

The spectacular central hallway incorporates a wide curved staircase to all floors lit from above by a magnificent glazed roof lantern.

Set in mature in mature grounds c.3/4 acre this idyllic premier location close to Beaconsfield Golf Club and within a five minute walk of the mainline station serving London Marylebone (30 minutes). Heathrow is c16 miles.