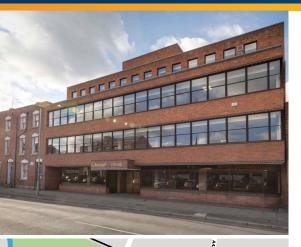

# **REGENCY COURT**

WORCESTER STREET GLOUCESTER GL1 3AJ

- Self contained building.
- To let as a whole or in part from 658 sq ft (61.1 sq m).
- Descendent Passenger lift to all floors.

- Air conditioning.
- (2) 19 secure on-site car parking spaces.
- (2) 17,584 sq ft (1,633.64 sq m).

# Location

The building is situated in Gloucester town centre, with good access to the mainline railway station providing services to Bristol, Swindon and London Paddington. The main town centre shops are nearby. Other local amenities such as bus services are located nearby as is a Council pay and display car park to the rear of the property. Access to the national motorway network is available via the (A36) ring road which links to the M5.