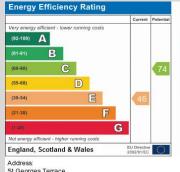

shower cubicle. Heated towel rail. Extractor fan.

### **BEDROOM**

14' 6" max x 10' 4" (4.42m x 3.15m) Two double glazed sash windows. Electric panel heater. Laminate flooring.

## **Additional Information**

Service Charge £750 per annum **Ground Rent** £250 per annum

Lease Length 115 years



Whilst every attempt has been made to ensure the accuracy of the floor plan contained here, measurements of doors, windows, rooms and any other items are approximate and no responsibility is taken for any error, omission, or mis-statement. This plan is for illustrative purposes only and should be used as such by any prospective purchaser. The services, systems and appliances shown have not been tested and no guarantee as to their operability or efficiency can be given Made with Metropix ©2018







Address: St Georges Terrace

Reference St Georges Terrace