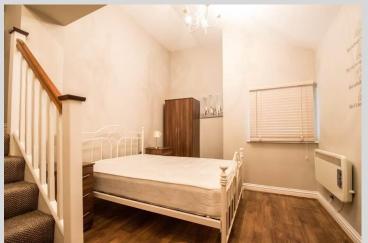

### **BEDROOM**

14' 6" max x 10' 4" (4.42m x 3.15m) Two double glazed sash windows. Electric panel heater. Laminate flooring.