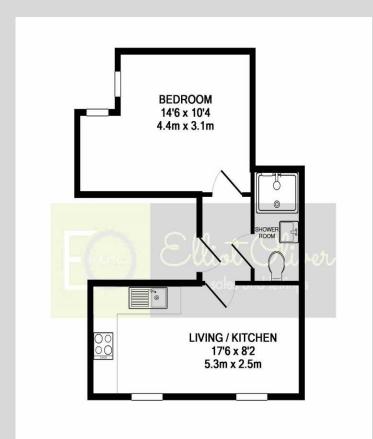

## LIVING / KITCHEN

17' 6" x 8' 2" (5.33m x 2.49m) Two sash windows to front. Laminate flooring. Electric panel heater. A range of wall and base units with roll edge worksurface over. Integral oven, hob, washer / dryer and fridge with freezer box.

### **BEDROOM**

14' 6" max x 10' 4" (4.42m x 3.15m) Two double glazed sash windows. Electric panel heater. Laminate flooring.

## **Additional Information**

Service Charge £750 per annum **Ground Rent** £250 per annum

Lease Length 115 years

Whilst every attempt has been made to ensure the accuracy of the floor plan contained here, measurements of doors, windows, rooms and any other items are approximate and no responsibility is taken for any error, omission, or mis-statement. This plan is for illustrative purposes only and should be used as such by any prospective purchaser. The services, systems and appliances shown have not been tested and no guarantee as to their operability or efficiency can be given Made with Metropix ©2018