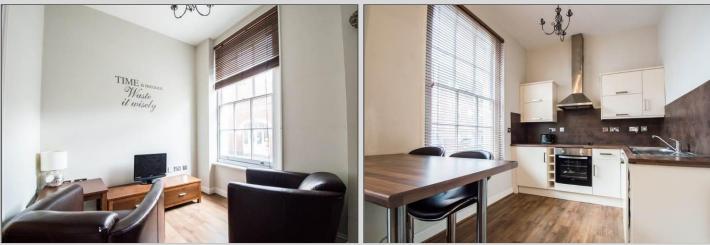

## LIVING / KITCHEN

17' 6" x 8' 2" (5.33m x 2.49m) Two sash windows to front. Laminate flooring. Electric panel heater. A range of wall and base units with roll edge worksurface over. Integral oven, hob, washer / dryer and fridge with freezer box.

#### SHOWER ROOM

A modern suite comprising: - Low level WC, wash hand basin and shower cubicle. Heated towel rail. Extractor fan.