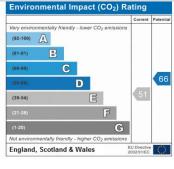

hower cubicle. Heated towel rail. Extractor fan.

### **BEDROOM**

14' 6" max x 10' 4" (4.42m x 3.15m) Two double glazed sash windows. Electric panel heater. Laminate flooring.

## **Additional Information**

Service Charge £750 per annum **Ground Rent** £250 per annum

Lease Length 115 years



Whilst every attempt has been made to ensure the accuracy of the floor plan contained here, measurements of doors, windows, rooms and any other items are approximate and no responsibility is taken for any error, omission, or mis-statement. This plan is for illustrative purposes only and should be used as such by any prospective purchaser. The services, systems and appliances shown have not been tested and no guarantee as to their operability or efficiency can be given Made with Metropix ©2018







Address: St Georges Terrace

Reference St Georges Terrace