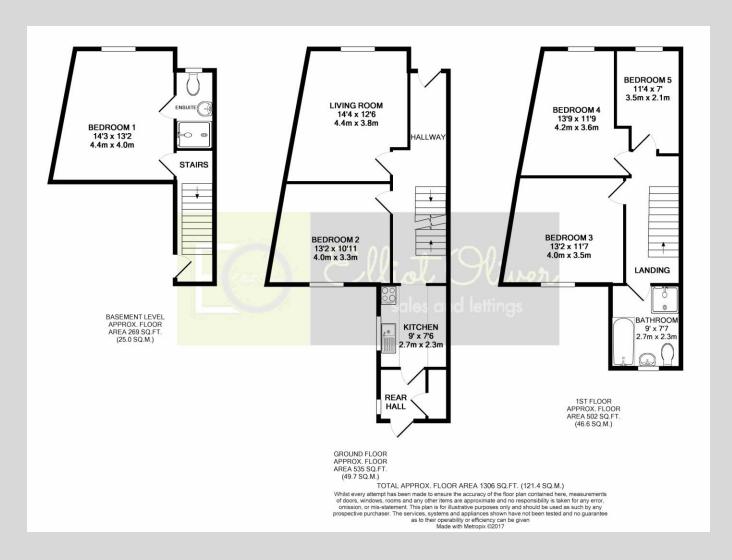

The accommodation comprises:Entrance hallway, Living room, Kitchen,
One bedroom and a rear hall / store that
leads to the garden. There is another
bedroom in the basement which is a
good size and boasts en-suite. The final
three bedrooms and the main bathroom
are on the 1st floor. The property has gas
central heating, is double glazed and also
has an enclosed rear garden.

### **HALLWAY**

Double glazed obscure door to front. Radiator. Stairs rising to first floor.

## LIVING ROOM

 $14' 4'' \times 13' 4'' (4.37m \times 4.06m)$  Double glazed window to front. Radiator.

#### **KITCHEN**

9'0" x 7'6" (2.74m x 2.29m) Double glazed window to side. A range of wall and base units with roll edge work surface over. Stainless steel sink / drainer unit with mixer tap. Spaces for washing machine, oven and fridge / freezer.

## **REAR HALL**

Double glazed window to side. Door to garden. Storage cupboard. Wall mounted boiler.

#### BEDROOM 2

10' 11" x 13' 5"max (3.33m x 4.09m) Double glazed window to rear. Radiator.

#### **BEDROOM 1**

14' 0" x 13' 6" max (4.27m x 4.11m) Door from hall leading to stairs down. Double glazed window to front. Radiator. Ensuite comprising:- shower cubicle, low level WC and wash hand basin.

#### **BATHROOM**

Double glazed obscure window to rear. White four piece bathroom suite comprising: Shower cubicle, panel bath, low level WC and wash hand basin. Radiator.

## BEDROOM 3

11' 6" x 13' 9" max (3.51m x 4.19m) Double glazed window to rear. Radiator.

## BEDROOM 4

14' 4" x 11' 10" Max (4.37m x 3.61m) Double glazed window to front. Radiator. New carpets and paint.

## **BEDROOM 5**

11' 4" x 6' 7" (3.45m x 2.01m) Double glazed window to front. Radiator. Built in cupboard. New carpets and paint.