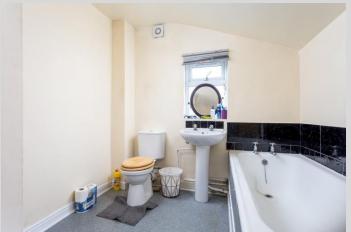

#### **BATHROOM**

Double glazed obscure window to rear. White four piece bathroom suite comprising: Shower cubicle, panel bath, low level WC and wash hand basin. Radiator.