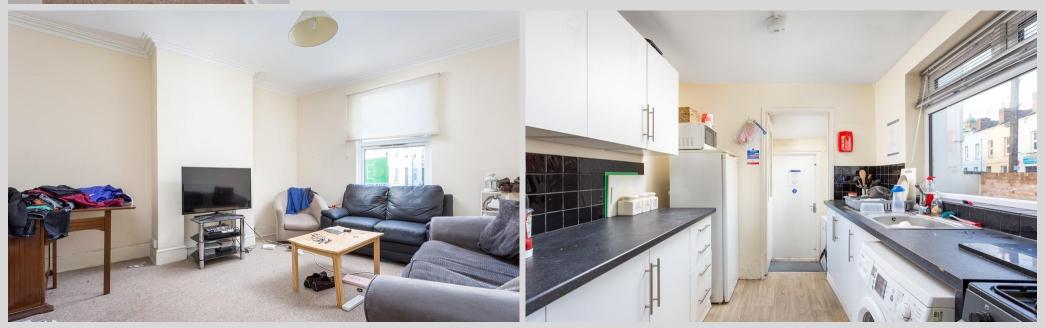

## LIVING ROOM

 $14' 4'' \times 13' 4'' (4.37m \times 4.06m)$  Double glazed window to front. Radiator.

#### **KITCHEN**

9'0" x 7'6" (2.74m x 2.29m) Double glazed window to side. A range of wall and base units with roll edge work surface over. Stainless steel sink / drainer unit with mixer tap. Spaces for washing machine, oven and fridge / freezer.