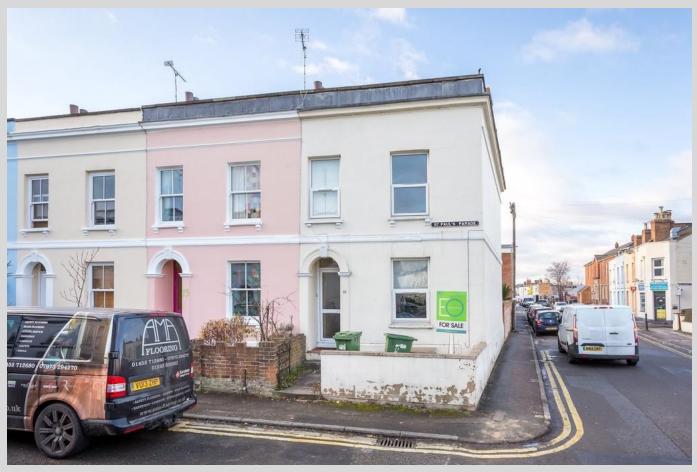

# St. Pauls Parade

Cheltenham GL50 4ET

## St. Pauls Parade, Cheltenham, GL50 4ET

End Of Terrace Property • HMO • 5 Bedrooms one with En-Suite • Communal Living Room and Kitchen • Enclosed Rear Garden • No Onward Chain

A period end of terrace property currently being used as an HMO that would make an ideal investment purchase. Currently three of the bedrooms are occupied with two rooms having been recently redecorated and now ready a new tenant.

The accommodation comprises:Entrance hallway, Living room, Kitchen,
One bedroom and a rear hall / store that
leads to the garden. There is another
bedroom in the basement which is a
good size and boasts en-suite. The final
three bedrooms and the main bathroom
are on the 1st floor. The property has gas
central heating, is double glazed and also
has an enclosed rear garden.