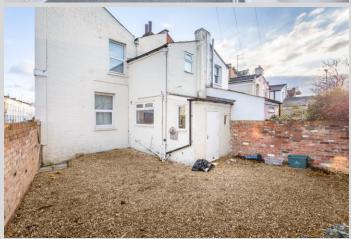

The accommodation comprises:Entrance hallway, Living room, Kitchen,
One bedroom and a rear hall / store that
leads to the garden. There is another
bedroom in the basement which is a
good size and boasts en-suite. The final
three bedrooms and the main bathroom
are on the 1st floor. The property has gas
central heating, is double glazed and also
has an enclosed rear garden.