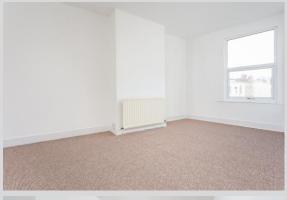

## BEDROOM 4

14' 4" x 11' 10" Max (4.37m x 3.61m) Double glazed window to front. Radiator. New carpets and paint.

## **BEDROOM 5**

11' 4" x 6' 7" (3.45m x 2.01m) Double glazed window to front. Radiator. Built in cupboard. New carpets and paint.