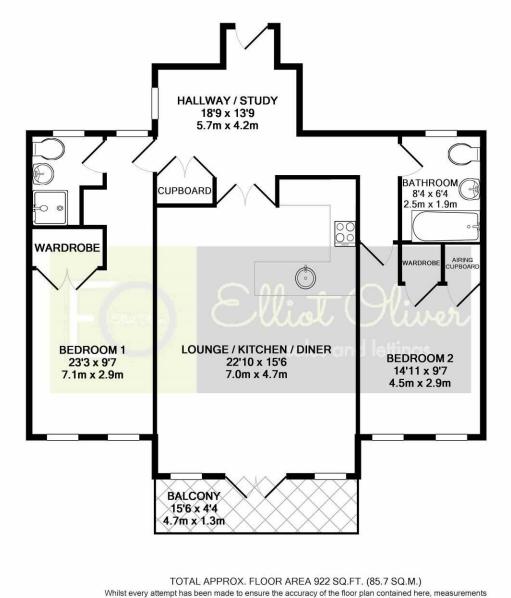

# St. Georges Road Cheltenham GL50 3EE

The Glass House, St. Georges Road, Cheltenham, GL50 3EE

Third Floor Apartment • Two Double Bedrooms with Built In Wardrobes • En-Suite to Master • Open Plan Lounge / Kitchen / Diner • Balcony • Integrated Appliances • Central Heating • Allocated Parking • Lift

A spacious apartment located just a short stroll from Cheltenham's Promenade. The apartment, located on the third floor and accessed via a lift comprises:- A large entrance hallway, that doubles up as a study, an open plan living / kitchen / diner with integrated appliances. Two double bedrooms both with built in wardrobes and the master also having en-suite and the family bathroom. The property has a balcony accessed from the living room and also has an allocated parking space.

#### **HALLWAY**

8' 6" x 11' 0" (2.59m x 3.35m) Door from communal hallway. Double glazed window to side. Laminate flooring. Radiator. Double storage cupboard. Ceiling spotlights.

# LIVING / KITCHEN / DINER

22' 10" x 15' 6" (6.96m x 4.72m) Two double glazed windows to front. Double glazed French doors leading to the balcony. Three radiators. Laminate flooring. Ceiling spotlights. Television point. the kitchen area comprises:- A range of wall and base units with roll edge work surface over. Integral fridge / freezer, washing machine, oven, gas hob and extractor hood.

#### BEDROOM 1

12' 11" to wardrobes x 9' 7" (3.94m x 2.92m) Two double glazed windows to front. Built in double wardrobe. Radiator. Television point.

## **ENSUITE**

Double glazed obscure window to rear. modern suite comprising:- double shower cubicle, low level WC and glass sink unit. Tiled flooring. Radiator. Ceiling spotlights. Extractor.

#### BEDROOM 2

11' 6" to wardrobe x 9' 7" (3.51m x 2.92m) Two double glazed windows to front. Radiator. Built in wardrobe. Airing cupboard housing boiler.

#### **BATHROOM**

6' 3" x 8' 3" (1.91m x 2.51m) Double glazed obscure window to rear. White bathroom suite comprising :- panel bath with shower attachment, low level WC and vanity sink unit. Tiled flooring and partially tiled walls. Radiator. Ceiling spotlights.

Whilst every attempt has been made to ensure the accuracy of the floor plan contained here, measurements of doors, windows, rooms and any other items are approximate and no responsibility is taken for any error, omission, or mis-statement. This plan is for illustrative purposes only and should be used as such by any prospective purchaser. The services, systems and appliances shown have not been tested and no guarantee as to their operability or efficiency can be given Made with Metropt @2017