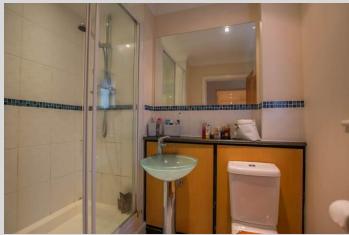

## **ENSUITE**

Double glazed obscure window to rear. modern suite comprising:- double shower cubicle, low level WC and glass sink unit. Tiled flooring. Radiator. Ceiling spotlights. Extractor.

#### **BATHROOM**

6' 3" x 8' 3" (1.91m x 2.51m) Double glazed obscure window to rear. White bathroom suite comprising :- panel bath with shower attachment, low level WC and vanity sink unit. Tiled flooring and partially tiled walls. Radiator. Ceiling spotlights.