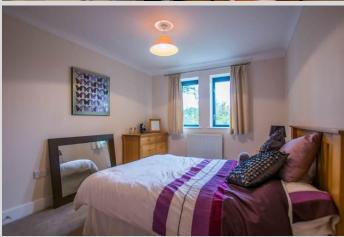

#### BEDROOM 1

12' 11" to wardrobes x 9' 7" (3.94m x 2.92m) Two double glazed windows to front. Built in double wardrobe. Radiator. Television point.

#### BEDROOM 2

11' 6" to wardrobe x 9' 7" (3.51m x 2.92m) Two double glazed windows to front. Radiator. Built in wardrobe. Airing cupboard housing boiler.