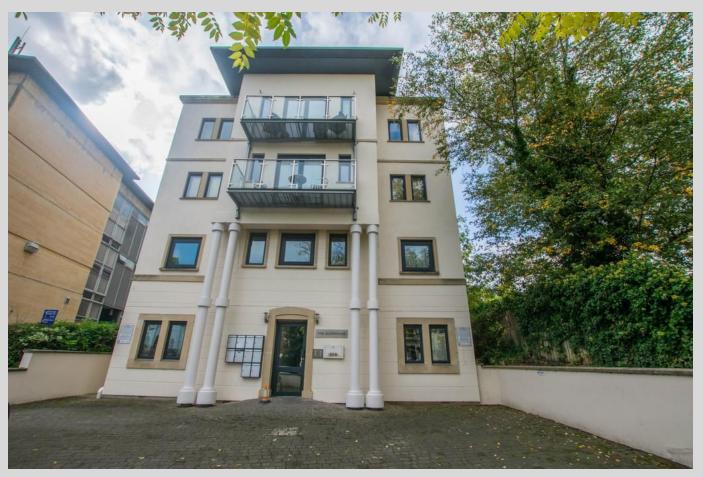

# St. Georges Road Cheltenham GL50 3EE

The Glass House, St. Georges Road, Cheltenham, GL50 3EE

Third Floor Apartment • Two Double Bedrooms with Built In Wardrobes • En-Suite to Master • Open Plan Lounge / Kitchen / Diner • Balcony • Integrated Appliances • Central Heating • Allocated Parking • Lift

A spacious apartment located just a short stroll from Cheltenham's Promenade. The apartment, located on the third floor and accessed via a lift comprises:- A large entrance hallway, that doubles up as a study, an open plan living / kitchen / diner with integrated appliances. Two double bedrooms both with built in wardrobes and the master also having en-suite and the family bathroom. The property has a balcony accessed from the living room and also has an allocated parking space.