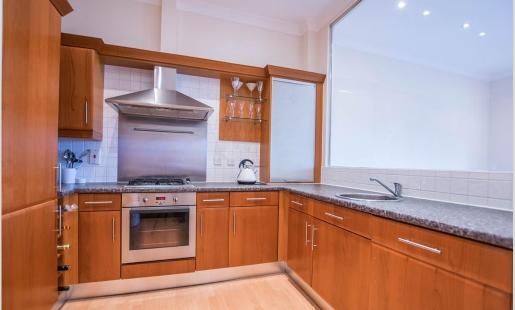

# LIVING / KITCHEN / DINER

22' 10" x 15' 6" (6.96m x 4.72m) Two double glazed windows to front. Double glazed French doors leading to the balcony. Three radiators. Laminate flooring. Ceiling spotlights. Television point. the kitchen area comprises:- A range of wall and base units with roll edge work surface over. Integral fridge / freezer, washing machine, oven, gas hob and extractor hood.