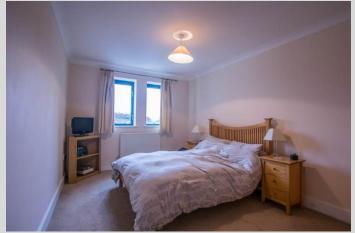

#### BEDROOM 1

12' 11" to wardrobes x 9' 7" (3.94m x 2.92m) Two double glazed windows to front. Built in double wardrobe. Radiator. Television point.

#### BEDROOM 2

11' 6" to wardrobe x 9' 7" (3.51m x 2.92m) Two double glazed windows to front. Radiator. Built in wardrobe. Airing cupboard housing boiler.