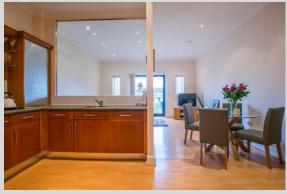

# LIVING / KITCHEN / DINER

22' 10" x 15' 6" (6.96m x 4.72m) Two double glazed windows to front. Double glazed French doors leading to the balcony. Three radiators. Laminate flooring. Ceiling spotlights. Television point. the kitchen area comprises:- A range of wall and base units with roll edge work surface over. Integral fridge / freezer, washing machine, oven, gas hob and extractor hood.