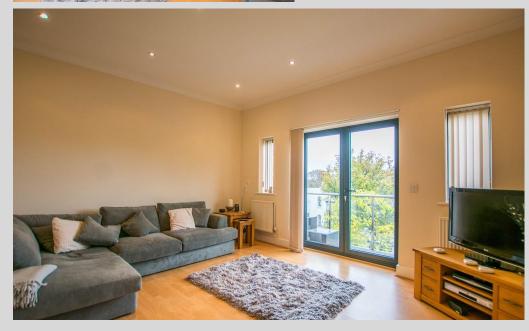

# LIVING / KITCHEN / DINER

22' 10" x 15' 6" (6.96m x 4.72m) Two double glazed windows to front. Double glazed French doors leading to the balcony. Three radiators. Laminate flooring. Ceiling spotlights. Television point. the kitchen area comprises:- A range of wall and base units with roll edge work surface over. Integral fridge / freezer, washing machine, oven, gas hob and extractor hood.