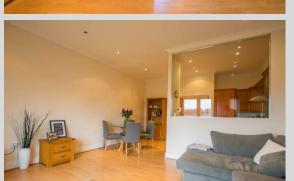

# LIVING / KITCHEN / DINER

22' 10" x 15' 6" (6.96m x 4.72m) Two double glazed windows to front. Double glazed French doors leading to the balcony. Three radiators. Laminate flooring. Ceiling spotlights. Television point. the kitchen area comprises:- A range of wall and base units with roll edge work surface over. Integral fridge / freezer, washing machine, oven, gas hob and extractor hood.