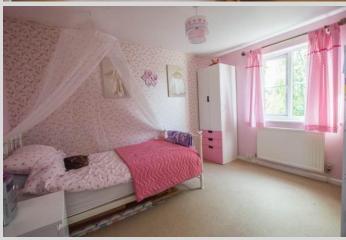

# BEDROOM

13' 9" x 11' 0" (4.19m x 3.35m) Double glazed window and double glazed velux style roof window. Radiator. Built in wardrobes with mirrored doors.

# BEDROOM

14' 0" x 8' 11" (4.27m x 2.72m) Double glazed window to front. Radiator. Built in wardrobes with mirrored doors.

# BEDROOM

11' 4" x 9' 1" (3.45m x 2.77m) Double glazed window to front. Radiator.