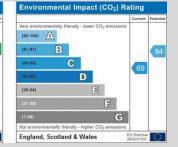

fridge freezer. Tiled floor. Radiator.

# LANDING

Double glazed window to rear. Airing cupboard housing hot water tank.

# BEDROOM

13' 9" x 11' 0" (4.19m x 3.35m) Double glazed window and double glazed velux style roof window. Radiator. Built in wardrobes with mirrored doors.

# BEDROOM

14' 0" x 8' 11" (4.27m x 2.72m) Double glazed window to front. Radiator. Built in wardrobes with mirrored doors.

# BEDROOM

11' 4" x 9' 1" (3.45m x 2.77m) Double glazed window to front. Radiator.

# BATHROOM

Double glazed obscure window to front. Modern white bathroom suite comprising :- Panel bath with shower over. Low level WC and wash hand basin. Partially tiled walls. Radiator.

# GARDENS

Enclosed by panel fence. Gated side access. Laid mainly to lawn with patio area leading from the house.







OFFICE 101 Promenade, Cheltenham, Gloucestershire, GL50 1NW info@elliotoliver.co.uk





Agents Note: Whils tevery care has been taken to prepare these sales particulars, they are for guidance purposes only. All measurements are approximate are for general guidance purposes only and whilst every care has been taken to ensure their accuracy, they should not be relied upon and potential buyers are advised to recheck the measurements