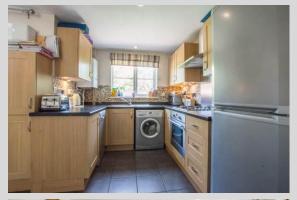

# **KITCHEN/DINER**

13' 11" x 11' 5" (4.24m x 3.48m) Double glazed window and double glazed French doors to rear. A range of wall and base units with roll edge work surface over. Integral oven and gas hob. Spaces for washing machine and fridge freezer. Tiled floor. Radiator.