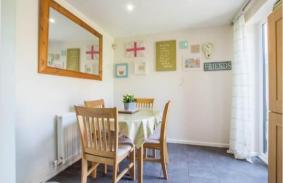

# **KITCHEN/DINER**

13' 11" x 11' 5" (4.24m x 3.48m) Double glazed window and double glazed French doors to rear. A range of wall and base units with roll edge work surface over. Integral oven and gas hob. Spaces for washing machine and fridge freezer. Tiled floor. Radiator.