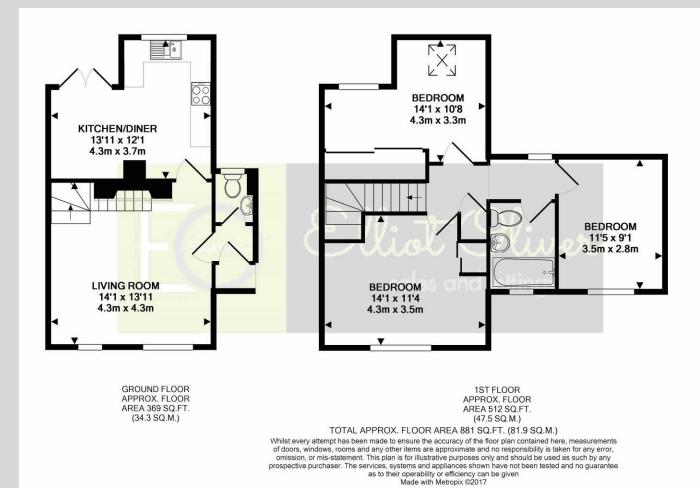

# Hisnams Field, Bishops Cleeve, Cheltenham, GL52 8LQ

A charming cottage style home set in this established cul de sac in Bishops Cleeve. The three double bedroom accommodation comprises: - Hallway, WC, Kitchen / Diner and Living room with feature fire place. The first floor comprises three double bedrooms and the family bathroom. Externally there is a small lawned garden to the front and a private lawned garden to the rear. The house also has a single garage with a driveway in front located en-bloc.

### HALLWAY

Double glazed obscure door to the front. Radiator. Tiled floor. Door into the Downstairs cloakroom and Living room.

#### DOWNSTAIRS CLOAKROOM

Double glazed obscure window to rear. Low level WC and wash hand basin. Radiator. Tiled floor.

### LIVING ROOM

13' 11" x 14' 1" (4.24m x 4.29m) Two double glazed windows to front. Stairs rising to first floor. Radiator. Feature fireplace.

# **KITCHEN/DINER**

13' 11" x 11' 5" (4.24m x 3.48m) Double glazed window and double glazed French doors to rear. A range of wall and base units with roll edge work surface over. Integral oven and gas hob. Spaces for washing machine and fridge freezer. Tiled floor. Radiator.

# LANDING

Double glazed window to rear. Airing cupboard housing hot water tank.

# BEDROOM

13' 9" x 11' 0" (4.19m x 3.35m) Double glazed window and double glazed velux style roof window. Radiator. Built in wardrobes with mirrored doors.

# BEDROOM

14' 0" x 8' 11" (4.27m x 2.72m) Double glazed window to front. Radiator. Built in wardrobes with mirrored doors.

# BEDROOM

11' 4" x 9' 1" (3.45m x 2.77m) Double glazed window to front. Radiator.

# BATHROOM

Double glazed obscure window to front. Modern white bathroom suite comprising :- Panel bath with shower over. Low level WC and wash hand basin. Partially tiled walls. Radiator.