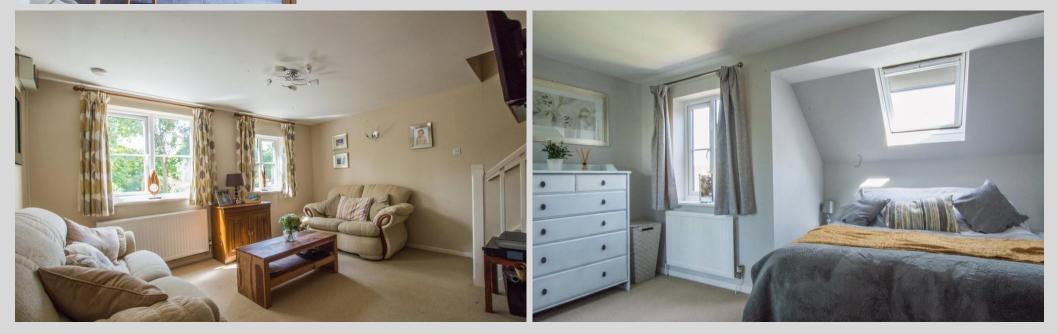

### LIVING ROOM

13' 11" x 14' 1" (4.24m x 4.29m) Two double glazed windows to front. Stairs rising to first floor. Radiator. Feature fireplace.

# BEDROOM

13' 9" x 11' 0" (4.19m x 3.35m) Double glazed window and double glazed velux style roof window. Radiator. Built in wardrobes with mirrored doors.