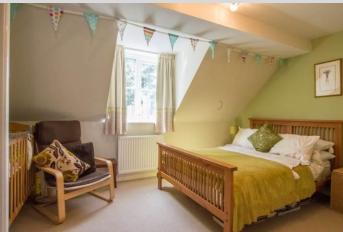

# BEDROOM

13' 9" x 11' 0" (4.19m x 3.35m) Double glazed window and double glazed velux style roof window. Radiator. Built in wardrobes with mirrored doors.

# BEDROOM

14' 0" x 8' 11" (4.27m x 2.72m) Double glazed window to front. Radiator. Built in wardrobes with mirrored doors.

# BEDROOM

11' 4" x 9' 1" (3.45m x 2.77m) Double glazed window to front. Radiator.