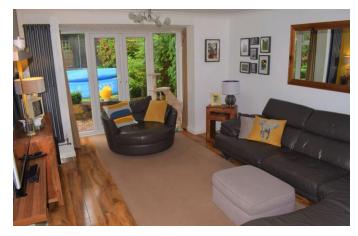

- Utility Area
- 2 Reception Rooms
- •Family Bathroom

LIVING ROOM 13' 10" x 12' 1" (4.224m x 3.687m)

KITCHEN/BREAKFAST ROOM 13' 3" x 7' 1" (4.050m x 2.183m)

UTILITY ROOM

GARAGE

MASTER BEDROOM 10' 2" x 12' 7" (3.102m x 3.839m)