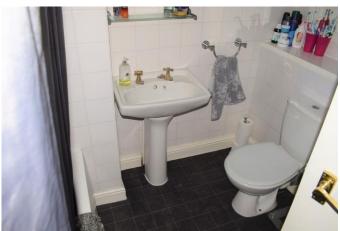

BEDROOM 2 10' 7" x 10' 2" (3.25m x 3.103m)

BEDROOM 3 8' 9" x 9' 5" (2.687m x 2.874m)

BEDROOM 4 9' 0" x 9' 3" (2.748m x 2.839m)

BATHROOM 7' 2" x 6' 6" (2.201m x 1.997m)