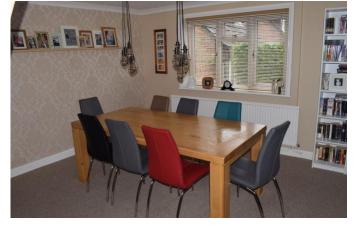

- Utility Area
- 2 Reception Rooms
- •Family Bathroom

LIVING ROOM 13' 10" x 12' 1" (4.224m x 3.687m)

KITCHEN/BREAKFAST ROOM 13' 3" x 7' 1" (4.050m x 2.183m)

UTILITY ROOM

GARAGE

MASTER BEDROOM 10' 2" x 12' 7" (3.102m x 3.839m)