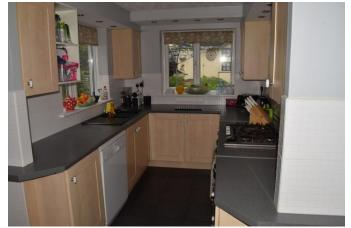

- Utility Area
- 2 Reception Rooms
- •Family Bathroom

LIVING ROOM 13' 10" x 12' 1" (4.224m x 3.687m)

KITCHEN/BREAKFAST ROOM 13' 3" x 7' 1" (4.050m x 2.183m)

UTILITY ROOM

GARAGE

MASTER BEDROOM 10' 2" x 12' 7" (3.102m x 3.839m)