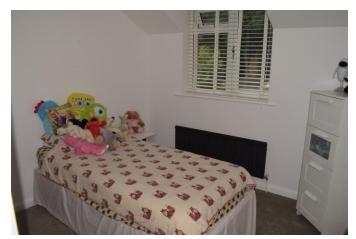

BEDROOM 2 10' 7" x 10' 2" (3.25m x 3.103m)

BEDROOM 3 8' 9" x 9' 5" (2.687m x 2.874m)

BEDROOM 4 9' 0" x 9' 3" (2.748m x 2.839m)

BATHROOM 7' 2" x 6' 6" (2.201m x 1.997m)