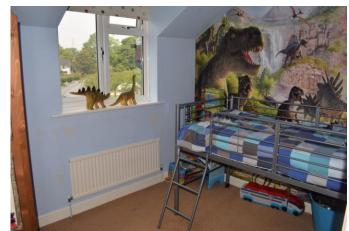

BEDROOM 2 10' 7" x 10' 2" (3.25m x 3.103m)

BEDROOM 3 8' 9" x 9' 5" (2.687m x 2.874m)

BEDROOM 4 9' 0" x 9' 3" (2.748m x 2.839m)

BATHROOM 7' 2" x 6' 6" (2.201m x 1.997m)