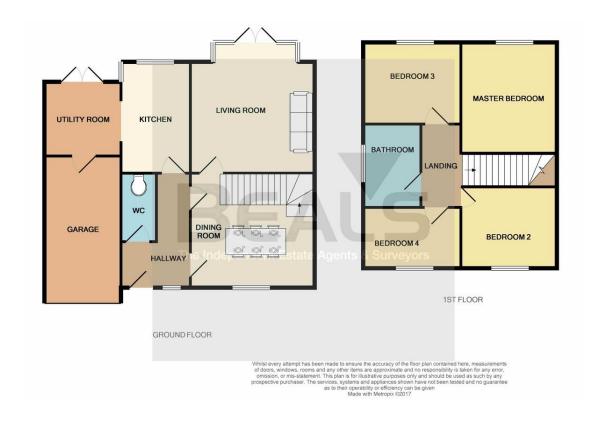

- Utility Area
- 2 Reception Rooms
- •Family Bathroom

LIVING ROOM 13' 10" x 12' 1" (4.224m x 3.687m)

KITCHEN/BREAKFAST ROOM 13' 3" x 7' 1" (4.050m x 2.183m)

UTILITY ROOM

GARAGE

MASTER BEDROOM 10' 2" x 12' 7" (3.102m x 3.839m)

BEDROOM 2 10' 7" x 10' 2" (3.25m x 3.103m)

BEDROOM 3 8' 9" x 9' 5" (2.687m x 2.874m)

BEDROOM 4 9' 0" x 9' 3" (2.748m x 2.839m)

BATHROOM 7' 2" x 6' 6" (2.201m x 1.997m)