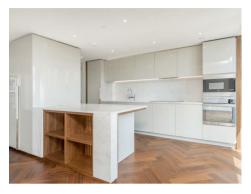

### £4,575,000 Leasehold

Amazing 3 double bedroom dual aspect re-sale penthouse apartment of approx. 2,289sq.ft (212,7sgm) on the 11th floor of Capital Building in the Embassy Gardens development with direct river views. This particular apartment has an open plan reception room with a spectacular 51sq.m roof terrace, a smart integrated kitchen, good storage throughout, 3 luxury bathrooms (2 en-suite), a utility cupboard and secure parking. Interiors will typically boast high ceilings, walnut parquet flooring, marble counter tops in the kitchens and thermostatically controlled comfort cooling and heating. For the residents' private use there will be a 24 hour concierge, cinema, library & lounge, business centre, voga studio, gymnasium and stunning indoor/outdoor swimming pool. The images shown are for reference only and purely a guide.