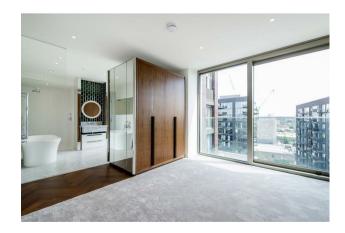

### £4,575,000 Leasehold

Amazing 3 double bedroom dual aspect re-sale penthouse apartment of approx. 2,289sq.ft (212,7sgm) on the 11th floor of Capital Building in the Embassy Gardens development with direct river views. This particular apartment has an open plan reception room with a spectacular 51sq.m roof terrace, a smart integrated kitchen, good storage throughout, 3 luxury bathrooms (2 en-suite), a utility cupboard and secure parking. Interiors will typically boast high ceilings, walnut parquet flooring, marble counter tops in the kitchens and thermostatically controlled comfort cooling and heating. For the residents' private use there will be a 24 hour concierge, cinema, library & lounge, business centre, voga studio, gymnasium and stunning indoor/outdoor swimming pool. The images shown are for reference only and purely a guide.