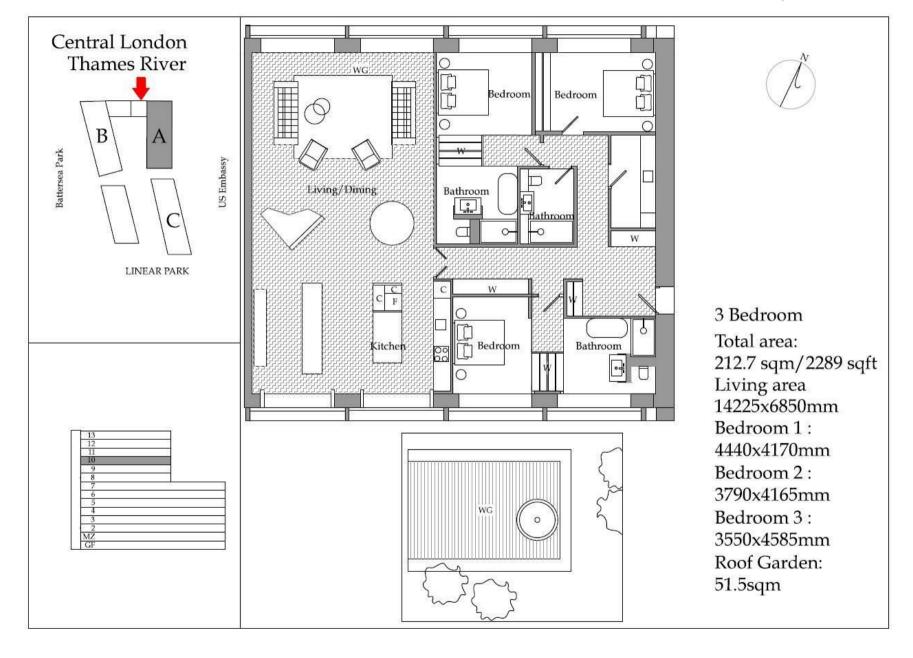

### £4,575,000 Leasehold

Amazing 3 double bedroom dual aspect re-sale penthouse apartment of approx. 2,289sq.ft (212,7sgm) on the 11th floor of Capital Building in the Embassy Gardens development with direct river views. This particular apartment has an open plan reception room with a spectacular 51sq.m roof terrace, a smart integrated kitchen, good storage throughout, 3 luxury bathrooms (2 en-suite), a utility cupboard and secure parking. Interiors will typically boast high ceilings, walnut parquet flooring, marble counter tops in the kitchens and thermostatically controlled comfort cooling and heating. For the residents' private use there will be a 24 hour concierge, cinema, library & lounge, business centre, voga studio, gymnasium and stunning indoor/outdoor swimming pool. The images shown are for reference only and purely a guide.

Lease: 999 Years

Estimated Service Charge: £4.90psf + £1144pa

for Parking

Ground Rent: £900pa

- · Direct River View
- · 3 Bedrooms, 3 Bathrooms (2 En-Suites)
- · Open Plan Reception Room, Integrated Kitchen
- · Winter Garden
- · 24 Hour Concierge
- · 51sq.m Roof Garden
- · Wood Flooring, Utility Cupboard
- · Residents Cinema, Library & Lounge, Business Centre
- Health Spa with Gymnasium & Swimming Pool
- Moments From Vauxhall Transport Services and the Forthcoming Transport Links of Nine Elms & Battersea Power Station