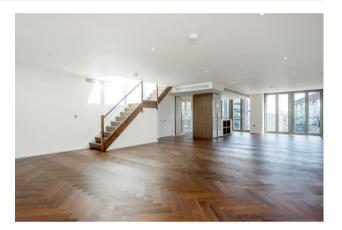

### £4,575,000 Leasehold

Amazing 3 double bedroom dual aspect re-sale penthouse apartment of approx. 2,289sq.ft (212,7sgm) on the 11th floor of Capital Building in the Embassy Gardens development with direct river views. This particular apartment has an open plan reception room with a spectacular 51sq.m roof terrace, a smart integrated kitchen, good storage throughout, 3 luxury bathrooms (2 en-suite), a utility cupboard and secure parking. Interiors will typically boast high ceilings, walnut parquet flooring, marble counter tops in the kitchens and thermostatically controlled comfort cooling and heating. For the residents' private use there will be a 24 hour concierge, cinema, library & lounge, business centre, voga studio, gymnasium and stunning indoor/outdoor swimming pool. The images shown are for reference only and purely a guide.