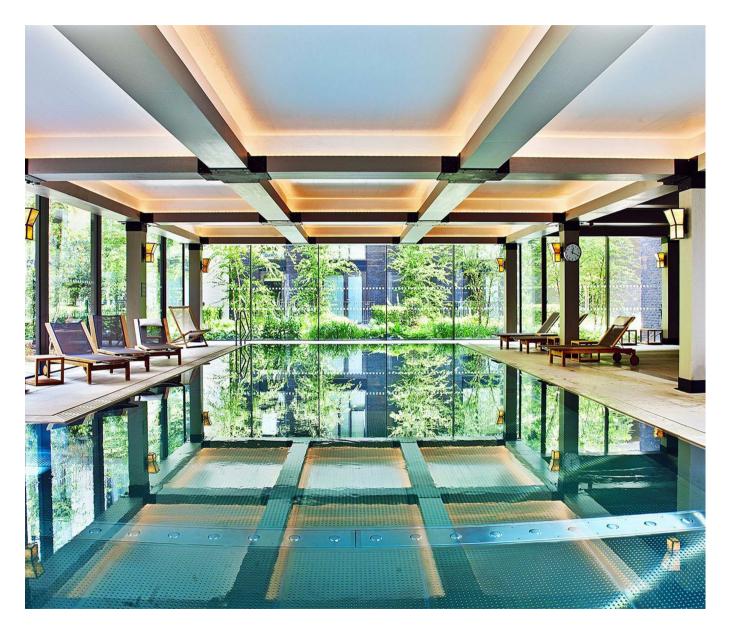

### £4,575,000 Leasehold

Amazing 3 double bedroom dual aspect re-sale penthouse apartment of approx. 2,289sq.ft (212,7sgm) on the 11th floor of Capital Building in the Embassy Gardens development with direct river views. This particular apartment has an open plan reception room with a spectacular 51sq.m roof terrace, a smart integrated kitchen, good storage throughout, 3 luxury bathrooms (2 en-suite), a utility cupboard and secure parking. Interiors will typically boast high ceilings, walnut parquet flooring, marble counter tops in the kitchens and thermostatically controlled comfort cooling and heating. For the residents' private use there will be a 24 hour concierge, cinema, library & lounge, business centre, voga studio, gymnasium and stunning indoor/outdoor swimming pool. The images shown are for reference only and purely a guide.

Lease: 999 Years

Estimated Service Charge: £4.90psf + £1144pa

for Parking

Ground Rent: £900pa

- · Direct River View
- · 3 Bedrooms, 3 Bathrooms (2 En-Suites)
- · Open Plan Reception Room, Integrated Kitchen
- · Winter Garden
- · 24 Hour Concierge
- · 51sq.m Roof Garden
- · Wood Flooring, Utility Cupboard
- · Residents Cinema, Library & Lounge, Business Centre
- Health Spa with Gymnasium & Swimming Pool
- Moments From Vauxhall Transport Services and the Forthcoming Transport Links of Nine Elms & Battersea Power Station