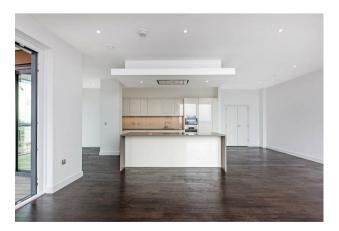

## £2,700,000 Leasehold

A spacious 4 bedroom Penthouse apartment with high ceilings, for sale, dominating the 18th floor (with lift) of Pinto Tower, part of the long awaited Nine Elms Point development by Barratt London, located close to the River Thames and the new US Embassy. This property benefits from panoramic views from Battersea to Westminster and takes in a partial aspect of the Thames as well as views of iconic landmarks including the BT Tower, London Eye, Battersea Power Station and the embassy. There is a dual aspect open plan reception room and kitchen with a breakfast bar and AEG integrated appliances including 2 wine coolers and an induction hob. There is a Winter garden balcony, 3 luxury bathrooms (2 en-suite), a guest cloakroom, dark wood flooring and good storage including a utility cupboard housing a washer dryer and a walk in wardrobe to the master bedroom. Nine Elms Point has a 24 hour concierge, residents gym, a cinema screening room and business lounge and you will be located next door to the site of the forthcoming Nine Elms tube extension (Northern Line) due to open in 2020 as well as being a few minutes' walk from the excellent transport services of Vauxhall including rail, tube and bus links as well as a river taxi pier at St George Wharf. There will be a large onsite Sainsbury's supermarket opening in September, to compliment a good selection of other local shops and restaurants.