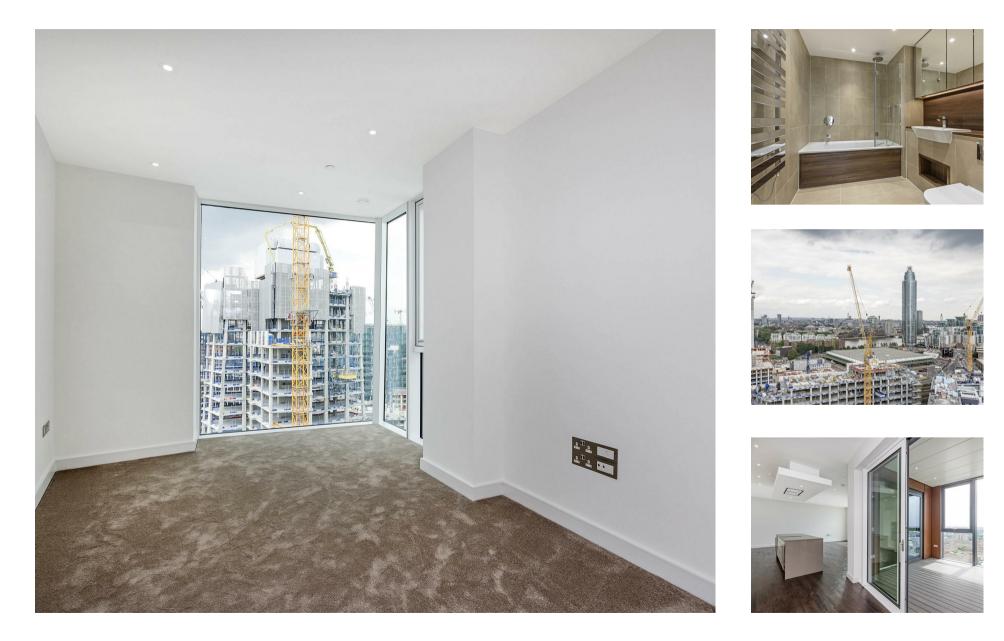

## £2,700,000 Leasehold

A spacious 4 bedroom Penthouse apartment with high ceilings, for sale, dominating the 18th floor (with lift) of Pinto Tower, part of the long awaited Nine Elms Point development by Barratt London, located close to the River Thames and the new US Embassy. This property benefits from panoramic views from Battersea to Westminster and takes in a partial aspect of the Thames as well as views of iconic landmarks including the BT Tower, London Eye, Battersea Power Station and the embassy. There is a dual aspect open plan reception room and kitchen with a breakfast bar and AEG integrated appliances including 2 wine coolers and an induction hob. There is a Winter garden balcony, 3 luxury bathrooms (2 en-suite), a guest cloakroom, dark wood flooring and good storage including a utility cupboard housing a washer dryer and a walk in wardrobe to the master bedroom. Nine Elms Point has a 24 hour concierge, residents gym, a cinema screening room and business lounge and you will be located next door to the site of the forthcoming Nine Elms tube extension (Northern Line) due to open in 2020 as well as being a few minutes' walk from the excellent transport services of Vauxhall including rail, tube and bus links as well as a river taxi pier at St George Wharf. There will be a large onsite Sainsbury's supermarket opening in September, to compliment a good selection of other local shops and restaurants.

Service Charge: TBC Ground Rent: TBC Leasehold

- Penthouse Apartment (18th Floor)
- 4 Bedrooms & 3 Bathrooms (2 En-Suite)
- Guest Cloakroom
- Dual Aspect Open Plan Reception Room
- Smart Kitchen with AEG Integrated Appliances
- Large Winter Garden Balcony
- Panoramic Views
- 24 Hour Concierge, Residents Gym, Cinema Screening Room & Business Lounge
- On-Site Sainsbury's
- Walking Distance to the Transport Links of Vauxhall