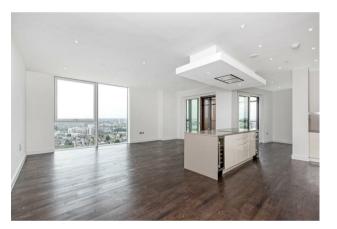

## £2,700,000 Leasehold

A spacious 4 bedroom Penthouse apartment with high ceilings, for sale, dominating the 18th floor (with lift) of Pinto Tower, part of the long awaited Nine Elms Point development by Barratt London, located close to the River Thames and the new US Embassy. This property benefits from panoramic views from Battersea to Westminster and takes in a partial aspect of the Thames as well as views of iconic landmarks including the BT Tower, London Eye, Battersea Power Station and the embassy. There is a dual aspect open plan reception room and kitchen with a breakfast bar and AEG integrated appliances including 2 wine coolers and an induction hob. There is a Winter garden balcony, 3 luxury bathrooms (2 en-suite), a guest cloakroom, dark wood flooring and good storage including a utility cupboard housing a washer dryer and a walk in wardrobe to the master bedroom. Nine Elms Point has a 24 hour concierge, residents gym, a cinema screening room and business lounge and you will be located next door to the site of the forthcoming Nine Elms tube extension (Northern Line) due to open in 2020 as well as being a few minutes' walk from the excellent transport services of Vauxhall including rail, tube and bus links as well as a river taxi pier at St George Wharf. There will be a large onsite Sainsbury's supermarket opening in September, to compliment a good selection of other local shops and restaurants.