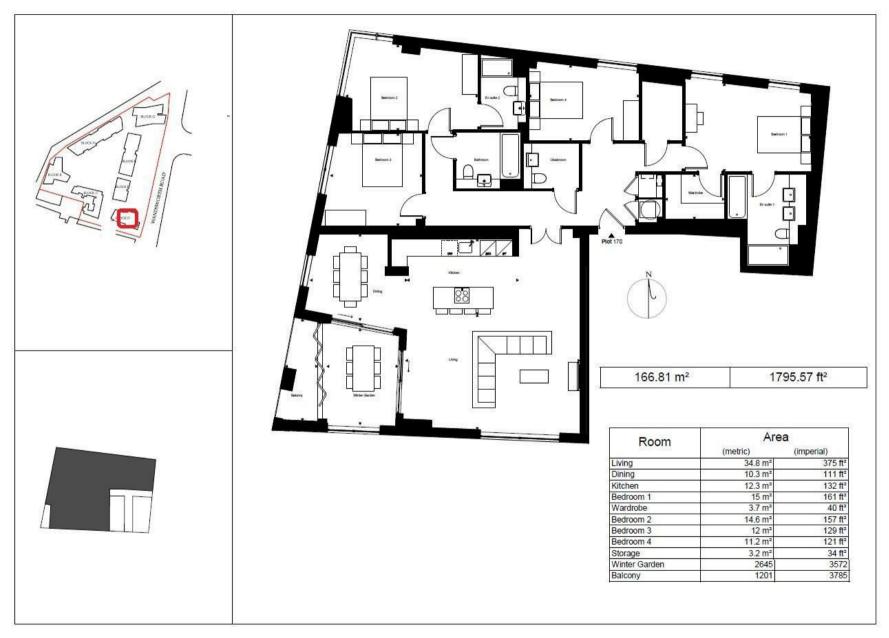

## £2,700,000 Leasehold

A spacious 4 bedroom Penthouse apartment with high ceilings, for sale, dominating the 18th floor (with lift) of Pinto Tower, part of the long awaited Nine Elms Point development by Barratt London, located close to the River Thames and the new US Embassy. This property benefits from panoramic views from Battersea to Westminster and takes in a partial aspect of the Thames as well as views of iconic landmarks including the BT Tower, London Eye, Battersea Power Station and the embassy. There is a dual aspect open plan reception room and kitchen with a breakfast bar and AEG integrated appliances including 2 wine coolers and an induction hob. There is a Winter garden balcony, 3 luxury bathrooms (2 en-suite), a guest cloakroom, dark wood flooring and good storage including a utility cupboard housing a washer dryer and a walk in wardrobe to the master bedroom. Nine Elms Point has a 24 hour concierge, residents gym, a cinema screening room and business lounge and you will be located next door to the site of the forthcoming Nine Elms tube extension (Northern Line) due to open in 2020 as well as being a few minutes' walk from the excellent transport services of Vauxhall including rail, tube and bus links as well as a river taxi pier at St George Wharf. There will be a large onsite Sainsbury's supermarket opening in September, to compliment a good selection of other local shops and restaurants.

Service Charge: TBC Ground Rent: TBC Leasehold

- Penthouse Apartment (18th Floor)
- 4 Bedrooms & 3 Bathrooms (2 En-Suite)
- Guest Cloakroom
- Dual Aspect Open Plan Reception Room
- Smart Kitchen with AEG Integrated Appliances
- Large Winter Garden Balcony
- Panoramic Views
- 24 Hour Concierge, Residents Gym, Cinema Screening Room & Business Lounge
- On-Site Sainsbury's
- Walking Distance to the Transport Links of Vauxhall