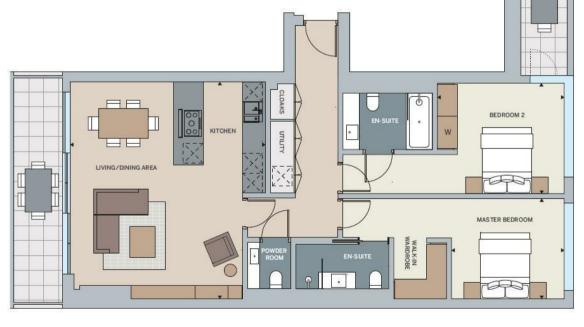

# 2 bedroom apartment

#### Total internal area (apartment)

1,071 sq ft / 99.5 sq m

#### Living/dining/kitchen

21' 5" x 19' 4" / 6.52 m x 5.89 m

#### Master bedroom

11' 2" x 9' 11" / 3.40 m x 3.02 m

#### Bedroom 2

12' 7" x 10' 11" / 3.83 m x 3.32 m

#### Total external area (balcony)

160 sq ft / 14.88 sq m

#### Balcony dimensions (living)

22' 0" x 4' 11" / 6.70 m x 1.50 m

#### Balcony dimensions (bedroom)

11' 6" x 4' 6" / 3.50 m x 1.38 m

#### Ceiling height

8' 9" / 2.66 m