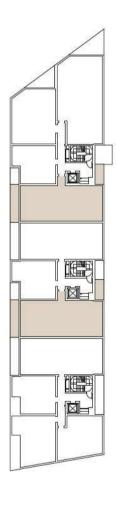

# 2 bedroom apartment

#### Total internal area (apartment)

1,071 sq ft / 99.5 sq m

#### Living/dining/kitchen

21' 5" x 19' 4" / 6.52 m x 5.89 m

#### Master bedroom

11' 2" x 9' 11" / 3.40 m x 3.02 m

#### Bedroom 2

12' 7" x 10' 11" / 3.83 m x 3.32 m

#### Total external area (balcony)

160 sq ft / 14.88 sq m

#### Balcony dimensions (living)

22' 0" x 4' 11" / 6.70 m x 1.50 m

#### Balcony dimensions (bedroom)

11' 6" x 4' 6" / 3.50 m x 1.38 m

#### Ceiling height

8' 9" / 2.66 m