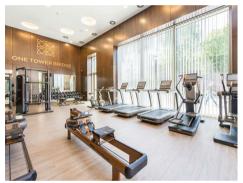

## £2,200,000 Leasehold

A 2 double bedroom 2nd floor apartment (with lift) of approx.1,071sq.ft (99.5sq.m) situated in an iconic location next to Tower Bridge and the River Thames. The property will be finished to the highest specification with state-of-the-art technology and interior design by Conran & Partners. The accommodation further comprises of a contemporary open plan reception room with integrated kitchen, fitted wardrobes to both bedrooms, a balcony of approx.166sq.ft (15.5sq.m) and 2 bathrooms (1 en-suite). One Tower Bridge further benefits from a stunning residents' spa with swimming pool, Jacuzzi, sauna, steam room and gym, while the attached boutique hotel offers fine dining and an elegant bar. The transport links of London Bridge, Tower Hill and Tower Gateway are all within easy reach. Completion from O4 2015

- 2 Double Bedrooms, 2 Luxury Bathrooms (1 En-Suite)
- · Open Plan Reception Room, Integrated Kitchen
- · Balcony
- · 1,071sq.ft (99.5sq.m)
- · 2nd Floor (with Lift)
- · State-of-the-Art Technology Throughout
- Residents' Gym, Swimming Pool and Spa
- · Interior Design By Conran & Partners
- · Private Residents' Courtyard Garden
- Moments From The River Thames & Tower Bridge, Close to the Popular Amenities of The South Bank