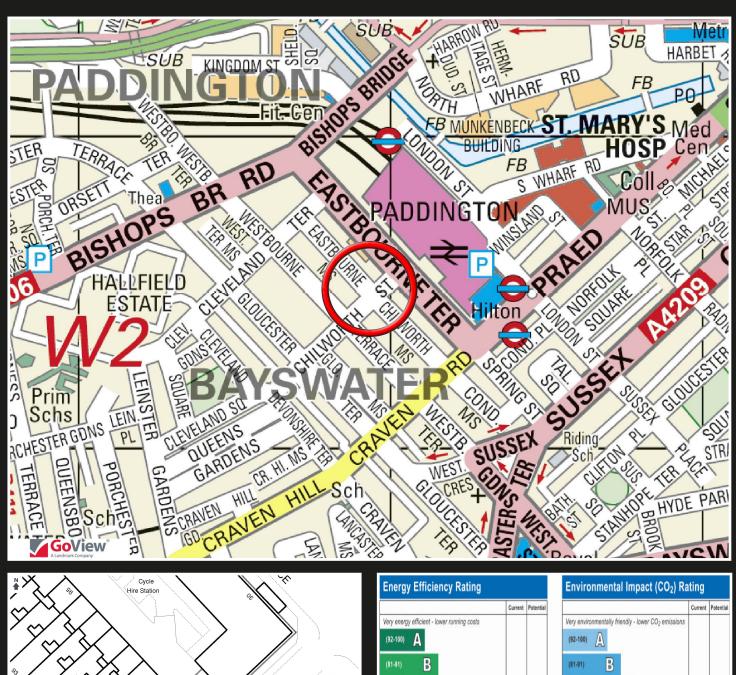

## 16 Chilworth Street, London, W2 6LL Share of Freehold

This CHAIN FREE property would be perfect for an investor or first time buyer! The property is a RECENTLY REFURBISHED studio apartment with its own entrance. Benefits include having a large reception/studio space, a fully fitted kitchen with a separate utility area, wet room and plenty of storage space. Just 0.1 miles away from Paddington Station and in a prime location of the city. The apartment comes with 966 years remaining on the lease as well as a share of freehold. The service charge varies between £1500 to £2000 per year.