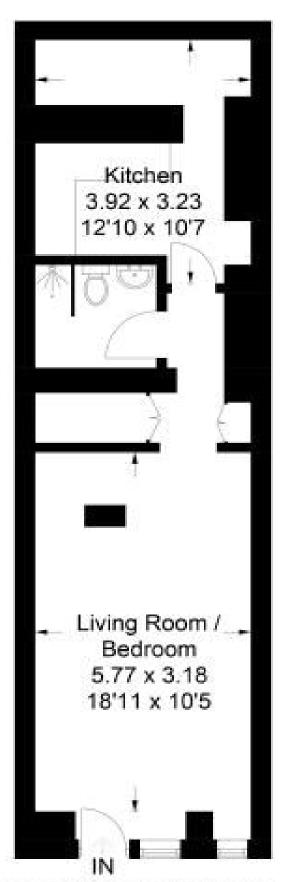

## Chilworth Street, W2

## Approximate Gross Internal Area = 41.1 sq m / 442 sq ft

## Lower Ground Floor

This plan is for layout guidance only. Not drawn to scale unless stated. Windows and door openings are approximate. Whilst every care is taken in the preparation of this plan, please check all dimensions, shapes and compass bearings before making any decisions reliant upon them. (ID304074)