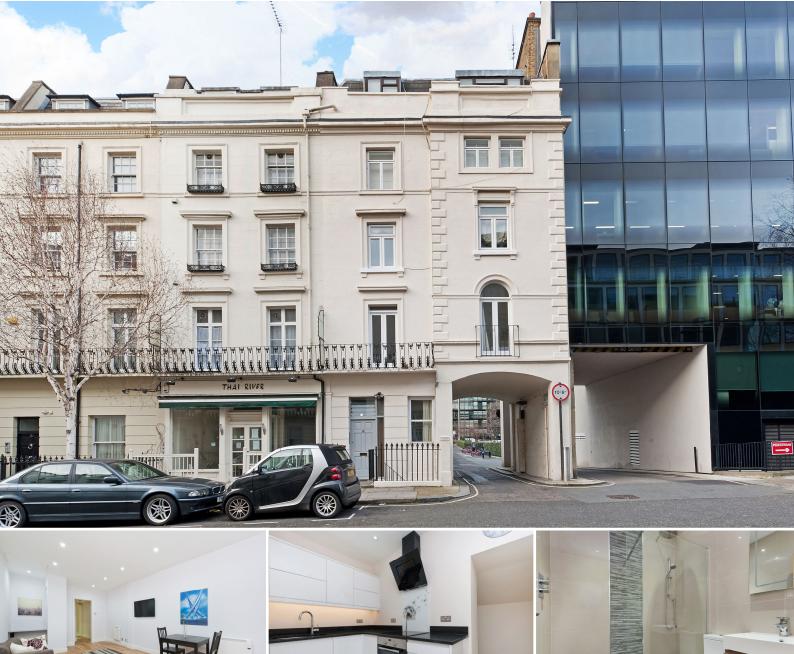

## 16 Chilworth Street, London, W2 6LL Share of Freehold

This CHAIN FREE property would be perfect for an investor or first time buyer! The property is a RECENTLY REFURBISHED studio apartment with its own entrance. Benefits include having a large reception/studio space, a fully fitted kitchen with a separate utility area, wet room and plenty of storage space. Just 0.1 miles away from Paddington Station and in a prime location of the city. The apartment comes with 966 years remaining on the lease as well as a share of freehold. The service charge varies between £1500 to £2000 per year.