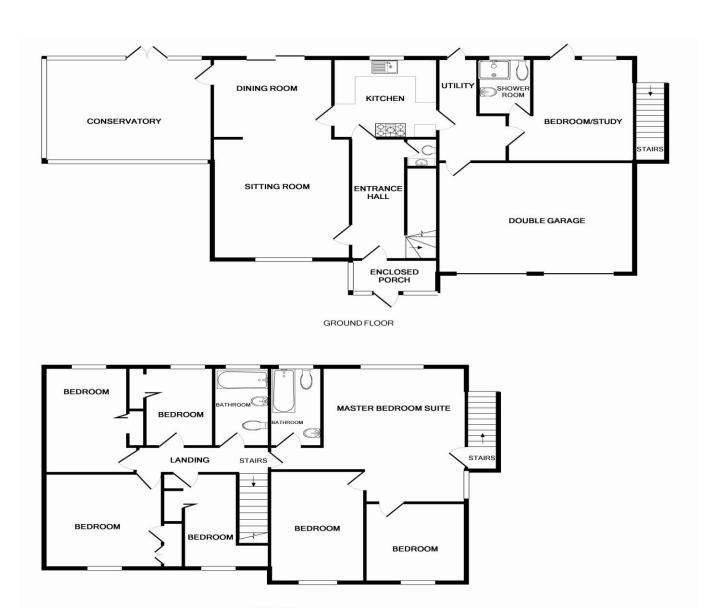

The house offers substantial and flexible accommodation with a combination of six bedrooms and three reception rooms, kitchen utility and a large part brick conservatory. The accommodation is extremely flexible by virtue of a fully self-contained master suite that has previously been used as a one bedroom apartment with its own private access and also the ability to have a downstairs bedroom with wet room facility. Although in need of some modernization it is clear to see the true potential of such a wonderful property.

Standing towards the front of its grounds which we believe is approximately 1/3 of an acre, the house has the benefits of a drive for several vehicles, double integral garage with up and over doors, large front with secluded rear gardens having an attractive wooded area leading onto further woodland. Internal viewing is highly recommended as properties such as this rarely come to the market.

1ST FLOOR

Whilst every attempt has been made to ensure the accuracy of the floor plan contained here, measurements of doors, windows, rooms and any other lemes are approximate and no responsibility is taken for any error, omission, or mis-statement. This plan is for illustrative purposes only and should be used as such by any prospective purchaser. The services, systems and appliances shown have not been tested and no guarantee as to their operability or efficiency can be given Made with Metroptic @2014