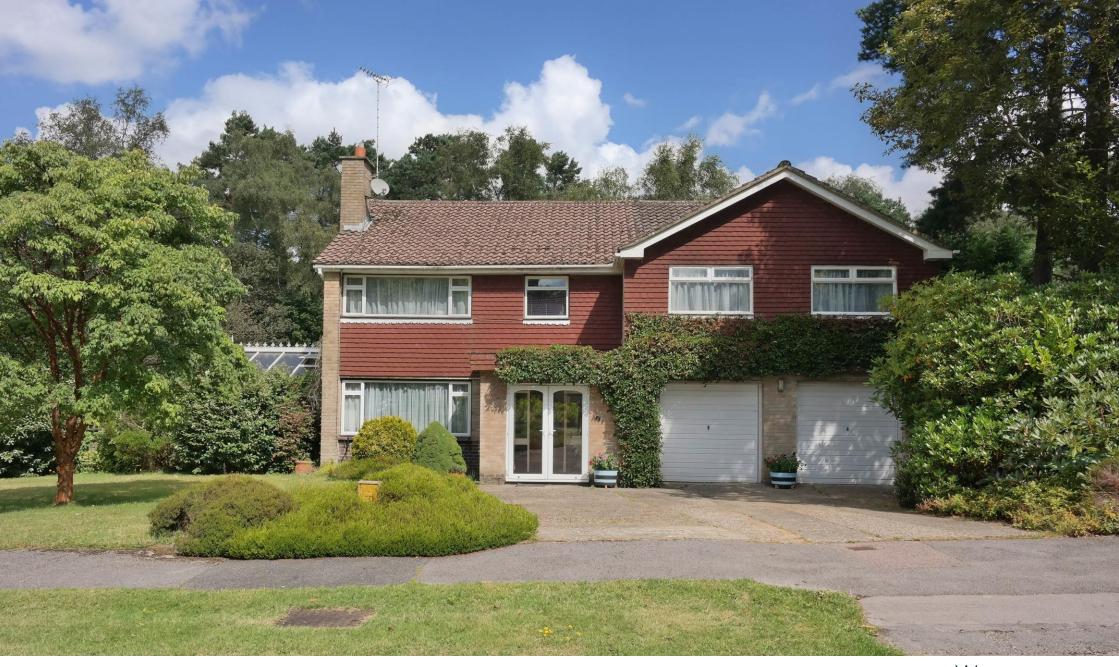

## Kingswood Firs

Grayshott, Hindhead, GU26 6EX

Guide Price - £900,000 to £925,000

Taylor Hill & Bond are delighted to bring to the market this large detached family home in one of Grayshott's finest locations.

The house offers substantial and flexible accommodation with a combination of six bedrooms and three reception rooms, kitchen utility and a large part brick conservatory. The accommodation is extremely flexible by virtue of a fully self-contained master suite that has previously been used as a one bedroom apartment with its own private access and also the ability to have a downstairs bedroom with wet room facility. Although in need of some modernization it is clear to see the true potential of such a wonderful property.

Standing towards the front of its grounds which we believe is approximately 1/3 of an acre, the house has the benefits of a drive for several vehicles, double integral garage with up and over doors, large front with secluded rear gardens having an attractive wooded area leading onto further woodland. Internal viewing is highly recommended as properties such as this rarely come to the market.