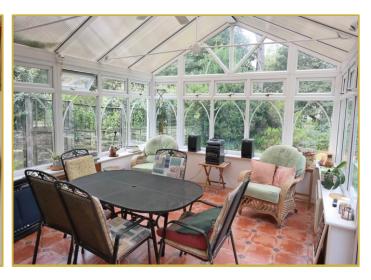

The house offers substantial and flexible accommodation with a combination of six bedrooms and three reception rooms, kitchen utility and a large part brick conservatory. The accommodation is extremely flexible by virtue of a fully self-contained master suite that has previously been used as a one bedroom apartment with its own private access and also the ability to have a downstairs bedroom with wet room facility. Although in need of some modernization it is clear to see the true potential of such a wonderful property.