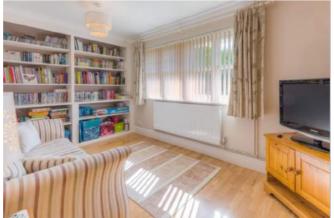

The sitting room with central fireplace is both light and spacious, with aspects on three sides, and views over both the front and rear lawns.

The snug with built in storage looks out over the front with the w.c. adjoining.