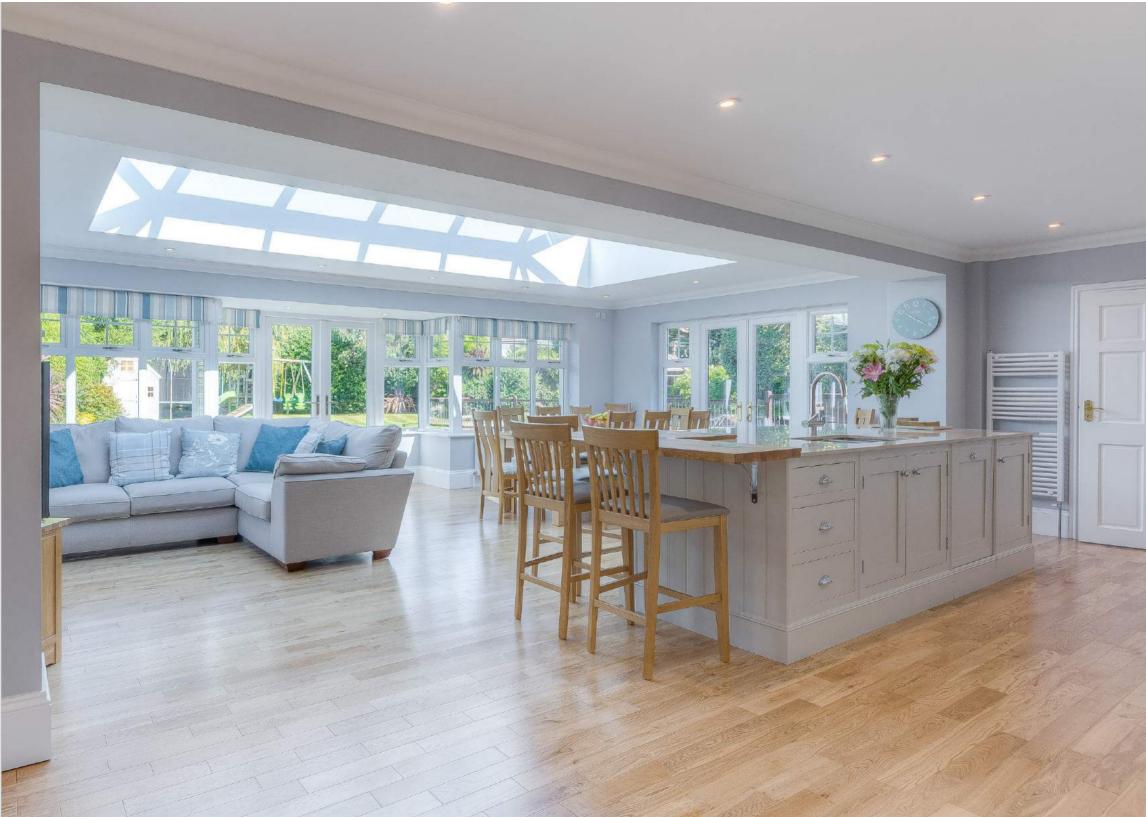

Of particular note is the stunning open plan kitchen/family room. This spectacular room is a recent addition and benefits from a hand-made shaker style kitchen with stone worktops, and a part vaulted glazed ceiling. From this room doors open out to the gardens and through to the inner lobby, which boasts doors to the integral double garage, gardens and study.