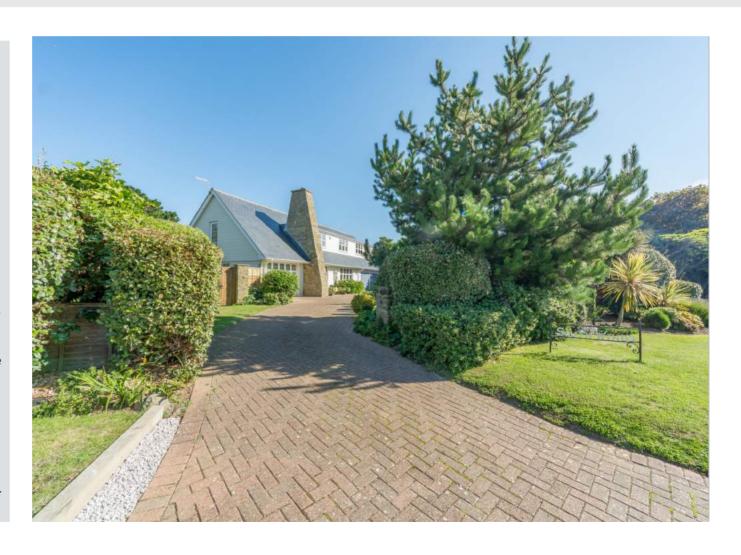

The property is approached from dual entrances with a sweeping block paved carriage driveway linking the two, and giving way to the integral garaging.

There is a large welcoming entrance hall with stairs rising to the first floor landing and doors giving way to all of the principal reception rooms.

#### Outside

To the front there are dual entrances flanked by brick pillars leading to a sweeping carriage driveway, allowing parking for several vehicles. The front lawns and planting have been designed to offer a degree of seclusion. The rear garden consists of well kept lawns, low maintenance mature shrubs with a private patio to the west of the property. On the side of the gardens is an enclosed decked patio area and the outdoor heated swimming pool.