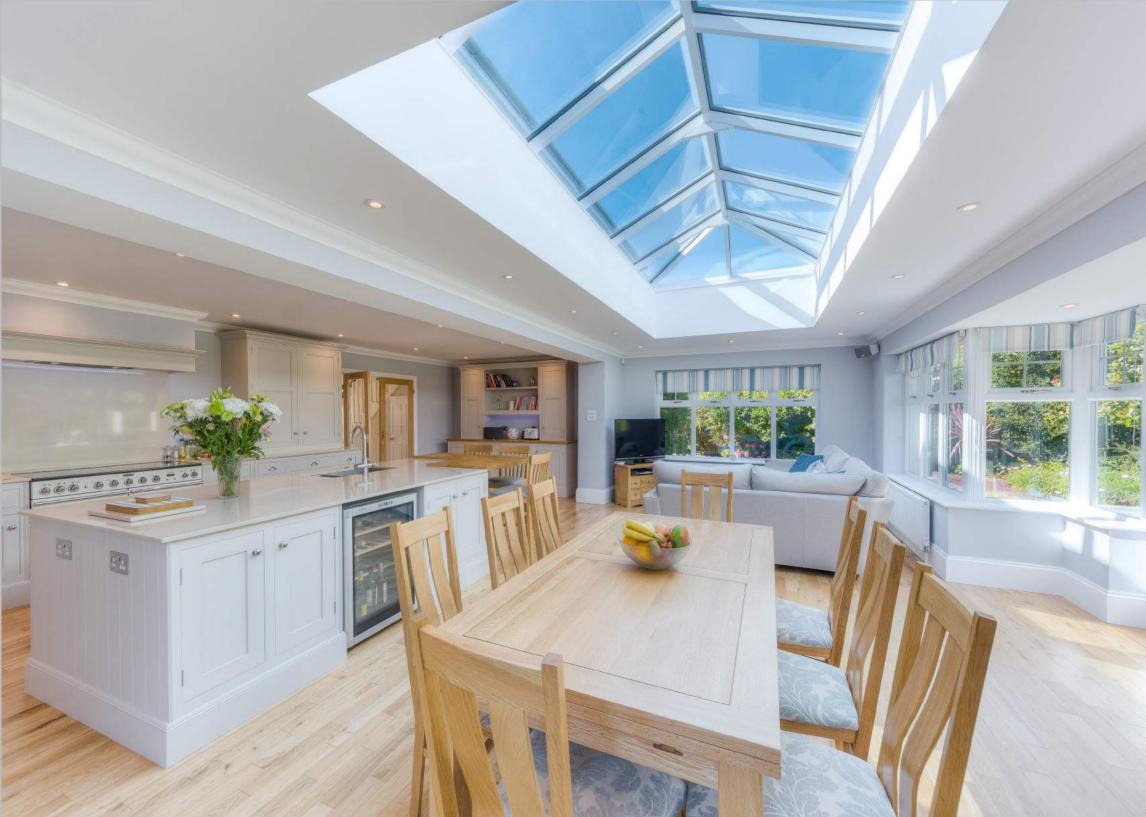

Of particular note is the stunning open plan kitchen/family room. This spectacular room is a recent addition and benefits from a hand-made shaker style kitchen with stone worktops, and a part vaulted glazed ceiling. From this room doors open out to the gardens and through to the inner lobby, which boasts doors to the integral double garage, gardens and study.