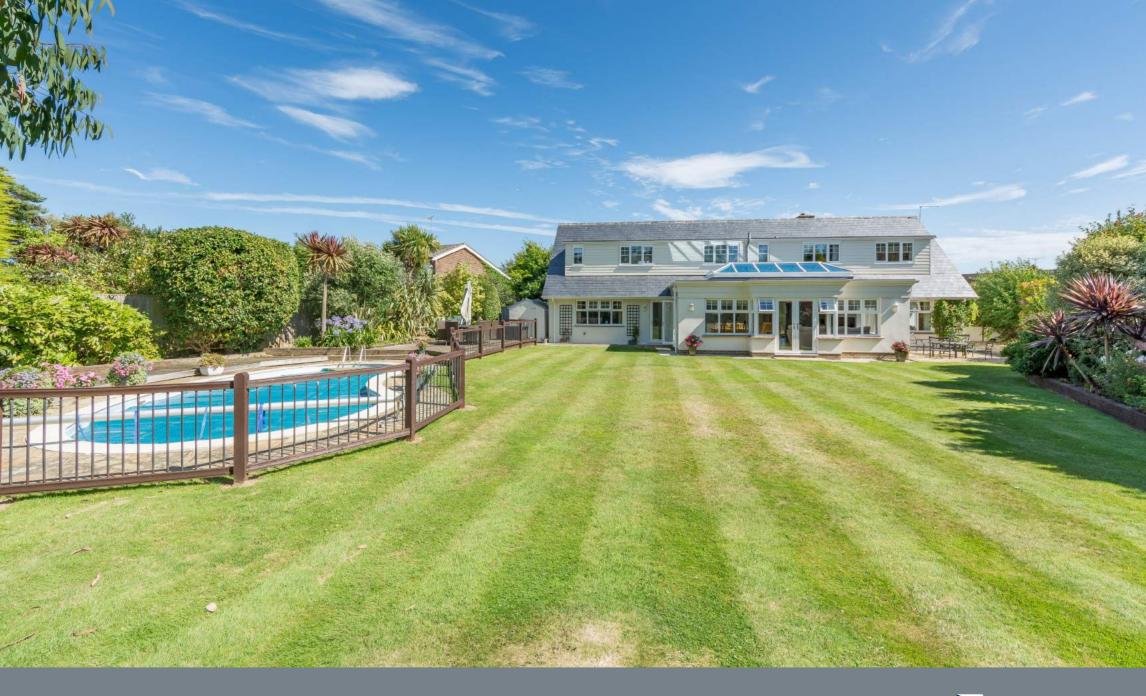

#### Outside

To the front there are dual entrances flanked by brick pillars leading to a sweeping carriage driveway, allowing parking for several vehicles. The front lawns and planting have been designed to offer a degree of seclusion. The rear garden consists of well kept lawns, low maintenance mature shrubs with a private patio to the west of the property. On the side of the gardens is an enclosed decked patio area and the outdoor heated swimming pool.