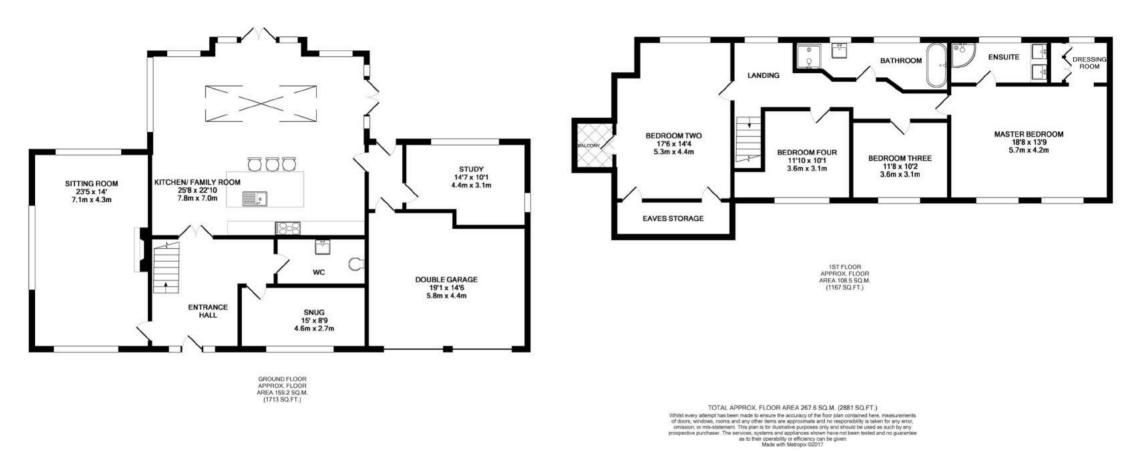

#### Description

Set in a prime position in the exclusive Willowhayne Private Sea Estate, and presented to an exceptional standard, South Winds sits well back in its grounds and boasts a high degree of privacy, with accommodation approaching 3000 sq.ft. arranged over two floors.

The property is approached from dual entrances with a sweeping block paved carriage driveway linking the two, and giving way to the integral garaging.

There is a large welcoming entrance hall with stairs rising to the first floor landing and doors giving way to all of the principal reception rooms.

The sitting room with central fireplace is both light and spacious, with aspects on three sides, and views over both the front and rear lawns.

The snug with built in storage looks out over the front with the w.c. adjoining.

Of particular note is the stunning open plan kitchen/family room. This spectacular room is a recent addition and benefits from a hand-made shaker style kitchen with stone worktops, and a part vaulted glazed ceiling. From this room doors open out to the gardens and through to the inner lobby, which boasts doors to the integral double garage, gardens and study.

There are four bedrooms located on the first floor, three served by a family bathroom with the master bedroom benefitting from a recently updated en suite and dressing room. The guest bedroom enjoys access out to the balcony.