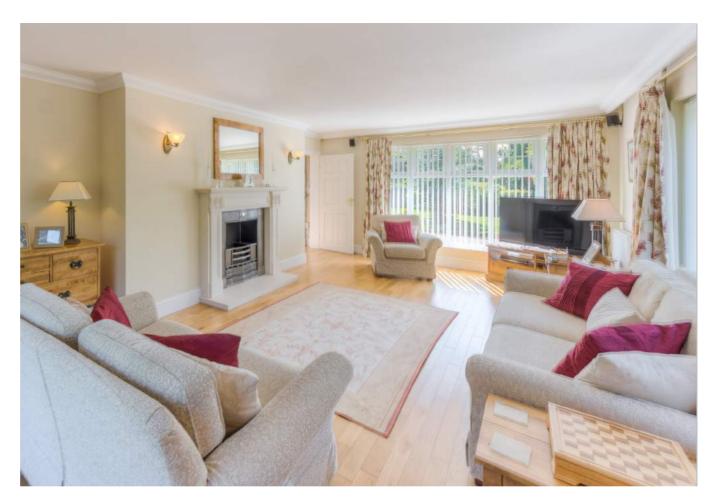

The sitting room with central fireplace is both light and spacious, with aspects on three sides, and views over both the front and rear lawns.

The snug with built in storage looks out over the front with the w.c. adjoining.