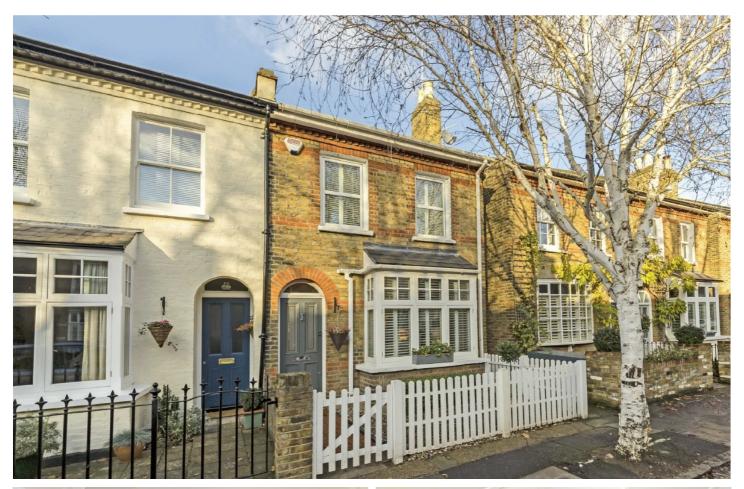

## South Western Road, TW1

£1,275,000

A truly exquisite, semi detached Victorian family home set on this highly desirable road in the heart of St Margarets. Energy Rating D.

Presented to the highest standard throughout and retaining its character features, the accommodation offers a welcoming entrance hallway, large bay fronted reception room with original oak flooring and a feature fireplace, a high quality contemporary kitchen with top of the range integrated appliances and a dining area, perfect for entertaining, with doors leading to a landscaped garden. Attached to the kitchen is a thoughtfully designed utility area and a bathroom.

South Western road is a highly sought after tree-lined cul-de-sac in the heart of St Margarets, short walk away from Moor Mead Park, amenities, train station and excellent schools. Richmond town centre is under half a mile away with its vast array of shops, bars and restaurants.

- Semi Detached Victorian Excellent Condition •
- Four Bedrooms Three Bathrooms Great School Catchments •