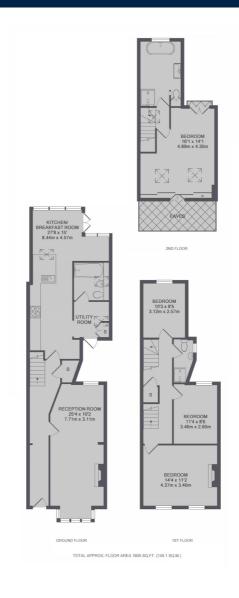

## South Western Road, TW1

£1,275,000

A truly exquisite, semi detached Victorian family home set on this highly desirable road in the heart of St Margarets. Energy Rating D.

Presented to the highest standard throughout and retaining its character features, the accommodation offers a welcoming entrance hallway, large bay fronted reception room with original oak flooring and a feature fireplace, a high quality contemporary kitchen with top of the range integrated appliances and a dining area, perfect for entertaining, with doors leading to a landscaped garden. Attached to the kitchen is a thoughtfully designed utility area and a bathroom.

On the first floor there are two generous double bedrooms, a further goodsized bedroom and a stylish modern wet room and WC. The loft has been cleverly designed to incorporate a generous master bedroom with plenty of eaves storage space, Juliet balcony and a contemporary four piece family bathroom.