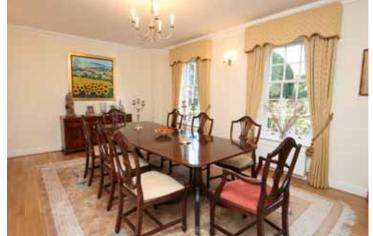

Reception Hall | Cloakroom

Drawing Room

Dining Room

Study

Family Room

Kitchen-Breakfast Room

Utility Room | 2nd Cloakroom

5 Bedrooms | Dressing Room

A particularly attractive house, individually built by Crockford Homes in 1999. The property has the advantages of an established, secluded plot with a heated swimming pool, and a private, gated location. The interior is bright and well appointed, providing ideal family accommodation across two floors whilst there remains scope for extension, subject to consents.

Double Glazed Sash Windows | Wardrobes to all 5
Bedrooms | 3 luxury Bathrooms each with bath and
separate Shower | Spacious Kitchen-Breakfast Room and
large Family Room | Oak Flooring to most of Ground Floor
| Polished Limestone Fireplace | Double-width Garage
with automated door | Impressive Reception Hall | Level
and Secluded Gardens with Tree House Play Area |
Heated Swimming Pool with Terrace and Summer House