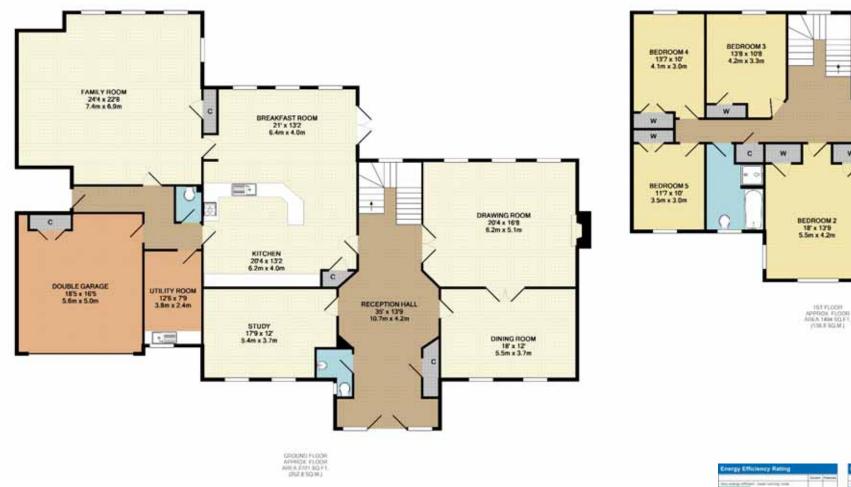

Reception Hall | Cloakroom

Drawing Room

Dining Room

Study

Family Room

Kitchen-Breakfast Room

Utility Room | 2nd Cloakroom

5 Bedrooms | Dressing Room

TOTAL FLOOR AREA 4,216 SQ FT / 391.6 SQ M

BEDROOM 1

22' x 13'8 6.7m x 4.2m

AIRING CUPBOARD