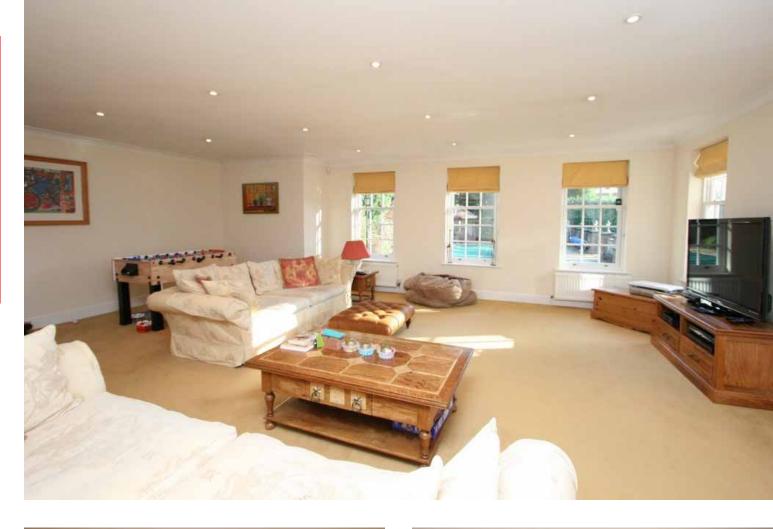

Reception Hall | Cloakroom

Drawing Room

Dining Room

Study

Family Room

Kitchen-Breakfast Room

Utility Room | 2nd Cloakroom

5 Bedrooms | Dressing Room

Double Glazed Sash Windows | Wardrobes to all 5
Bedrooms | 3 luxury Bathrooms each with bath and
separate Shower | Spacious Kitchen-Breakfast Room and
large Family Room | Oak Flooring to most of Ground Floor
| Polished Limestone Fireplace | Double-width Garage
with automated door | Impressive Reception Hall | Level
and Secluded Gardens with Tree House Play Area |
Heated Swimming Pool with Terrace and Summer House