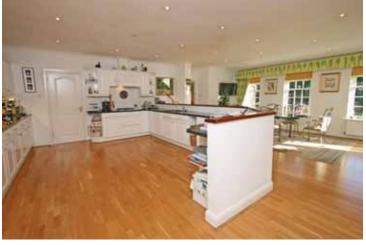

Reception Hall | Cloakroom

Drawing Room

Dining Room

Study

Family Room

Kitchen-Breakfast Room

Utility Room | 2nd Cloakroom

5 Bedrooms | Dressing Room

Double Glazed Sash Windows | Wardrobes to all 5
Bedrooms | 3 luxury Bathrooms each with bath and
separate Shower | Spacious Kitchen-Breakfast Room and
large Family Room | Oak Flooring to most of Ground Floor
| Polished Limestone Fireplace | Double-width Garage
with automated door | Impressive Reception Hall | Level
and Secluded Gardens with Tree House Play Area |
Heated Swimming Pool with Terrace and Summer House