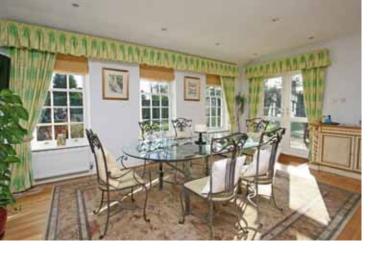

Reception Hall | Cloakroom

Drawing Room

Dining Room

Study

Family Room

Kitchen-Breakfast Room

Utility Room | 2nd Cloakroom

5 Bedrooms | Dressing Room

A particularly attractive house, individually built by Crockford Homes in 1999. The property has the advantages of an established, secluded plot with a heated swimming pool, and a private, gated location. The interior is bright and well appointed, providing ideal family accommodation across two floors whilst there remains scope for extension, subject to consents.

Double Glazed Sash Windows | Wardrobes to all 5
Bedrooms | 3 luxury Bathrooms each with bath and
separate Shower | Spacious Kitchen-Breakfast Room and
large Family Room | Oak Flooring to most of Ground Floor
| Polished Limestone Fireplace | Double-width Garage
with automated door | Impressive Reception Hall | Level
and Secluded Gardens with Tree House Play Area |
Heated Swimming Pool with Terrace and Summer House