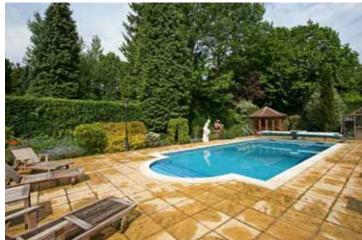

3 Bathrooms including 2 en suite

Double Garage

Extensive Driveway with Entry Gates

Established Gardens with heated Swimming Pool

Price £1.85 million

One of just four houses in this quiet close off Warren Drive, the house is just over half a mile from the village with its cafes, restaurants and pub, and the station with services to London Bridge and Victoria. Reigate, Epsom and Banstead Village are all easily reached and the M25 at nearby Reigate Hill provides fast access to both Gatwick and Heathrow airports, and the coast. This part of the Surrey Hills is well served for schools and venues for sport, leisure and cultural pursuits.

A particularly attractive house, individually built by Crockford Homes in 1999. The property has the advantages of an established, secluded plot with a heated swimming pool, and a private, gated location. The interior is bright and well appointed, providing ideal family accommodation across two floors whilst there remains scope for extension, subject to consents.

Double Glazed Sash Windows | Wardrobes to all 5
Bedrooms | 3 luxury Bathrooms each with bath and
separate Shower | Spacious Kitchen-Breakfast Room and
large Family Room | Oak Flooring to most of Ground Floor
| Polished Limestone Fireplace | Double-width Garage
with automated door | Impressive Reception Hall | Level
and Secluded Gardens with Tree House Play Area |
Heated Swimming Pool with Terrace and Summer House