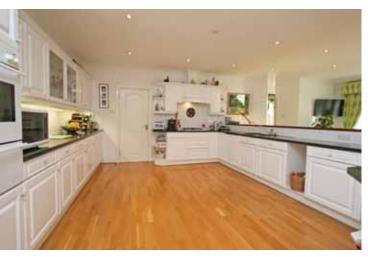

Reception Hall | Cloakroom

Drawing Room

Dining Room

Study

Family Room

Kitchen-Breakfast Room

Utility Room | 2nd Cloakroom

5 Bedrooms | Dressing Room

Double Glazed Sash Windows | Wardrobes to all 5
Bedrooms | 3 luxury Bathrooms each with bath and
separate Shower | Spacious Kitchen-Breakfast Room and
large Family Room | Oak Flooring to most of Ground Floor
| Polished Limestone Fireplace | Double-width Garage
with automated door | Impressive Reception Hall | Level
and Secluded Gardens with Tree House Play Area |
Heated Swimming Pool with Terrace and Summer House