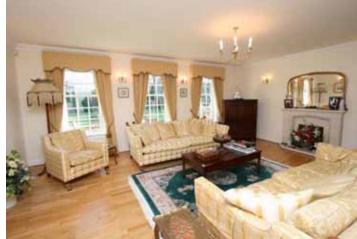

Reception Hall | Cloakroom

Drawing Room

Dining Room

Study

Family Room

Kitchen-Breakfast Room

Utility Room | 2nd Cloakroom

5 Bedrooms | Dressing Room

Double Glazed Sash Windows | Wardrobes to all 5
Bedrooms | 3 luxury Bathrooms each with bath and
separate Shower | Spacious Kitchen-Breakfast Room and
large Family Room | Oak Flooring to most of Ground Floor
| Polished Limestone Fireplace | Double-width Garage
with automated door | Impressive Reception Hall | Level
and Secluded Gardens with Tree House Play Area |
Heated Swimming Pool with Terrace and Summer House