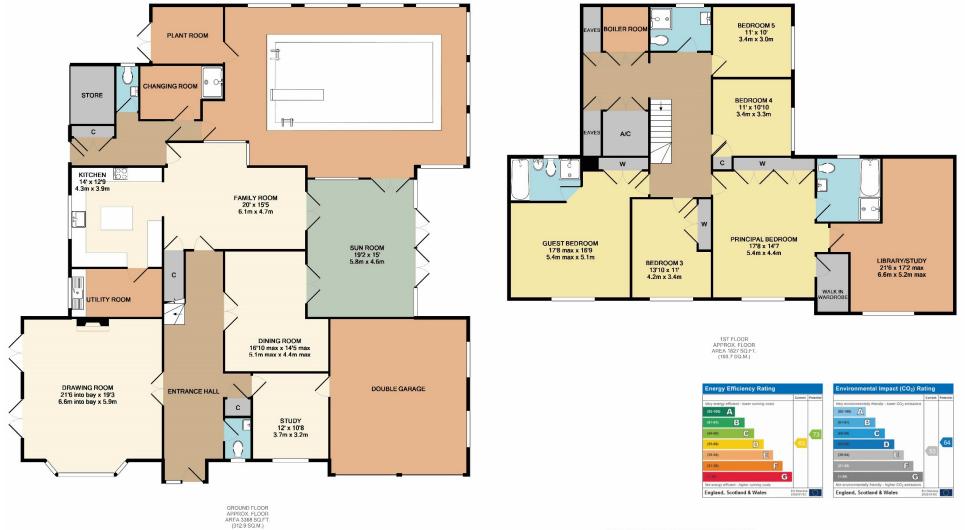

Reception Hall | Cloakroom

Drawing Room | Dining Room

Study | Family Room

Sun Room

Kitchen-Breakfast Room

Utility Room

Indoor Pool Complex with Changing Room

5 first floor Bedrooms | Library/Study

3 Bath/Shower Rooms

Double Garage

200' Frontage with Carriage Driveway

Level and Naturally Secluded Gardens

Price £2.25 million

Goose Haven occupies a broad plot at the Sandy Lane end of Warren Drive surrounded by high calibre properties with large gardens. The entrance to Kingswood Golf Club is just around the corner with other local golf courses at Walton Heath and Surrey Downs. Kingswood Village has local shopping, restaurants, café and popular local pub with a station offering reliable rail services to London. Many larger towns and villages are accessible including Reigate, Epsom Banstead and Sutton and the A217 allows fast access to the M25 at Junction 8 (Reigate Hill) bringing Gatwick and Heathrow airports within 20 and 45 minutes respectively.

TOTAL APPROX. FLOOR AREA 5195 SQ.FT. (482.6 SQ.M.)