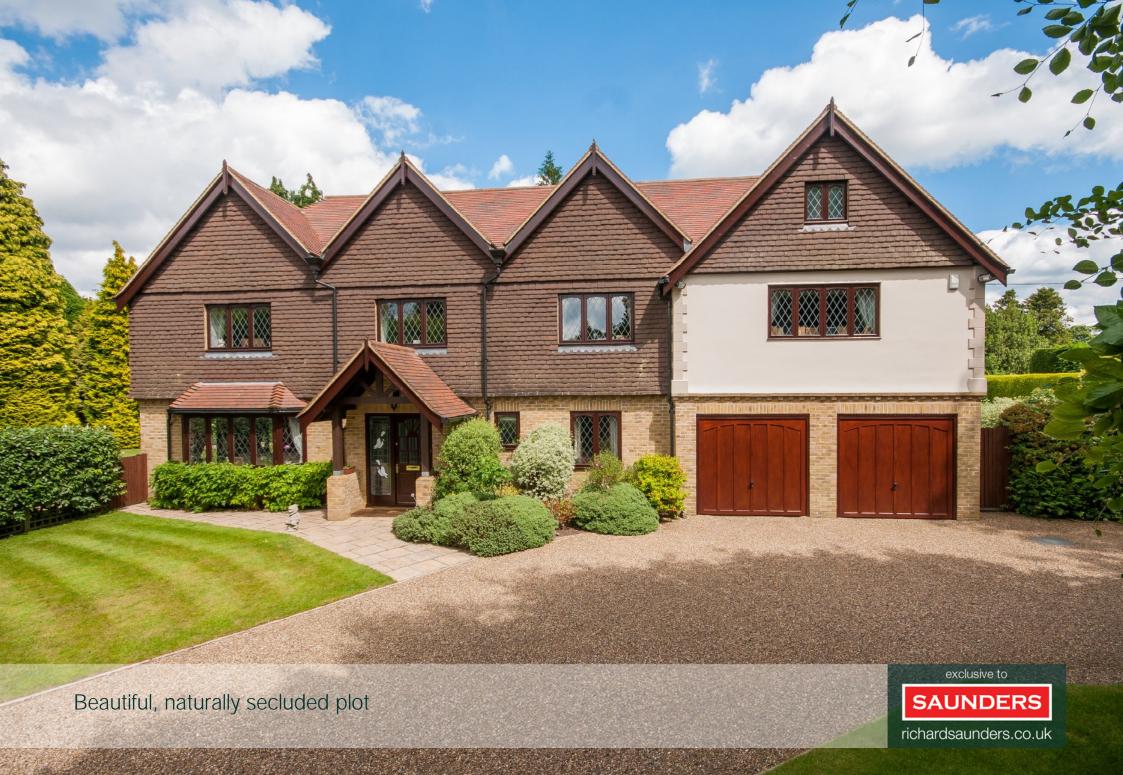

## Kingswood

Kingswood Village just under a mile London by rail 40 minutes M25 (Junction 8) 3 miles All times and distances are approximate

A most substantial individually built modern house with indoor pool in this exclusive Kingswood Warren location.

3 Bath/Shower Rooms

Double Garage

200' Frontage with Carriage Driveway

Level and Naturally Secluded Gardens

Price £2.25 million

Goose Haven occupies a broad plot at the Sandy Lane end of Warren Drive surrounded by high calibre properties with large gardens. The entrance to Kingswood Golf Club is just around the corner with other local golf courses at Walton Heath and Surrey Downs. Kingswood Village has local shopping, restaurants, café and popular local pub with a station offering reliable rail services to London. Many larger towns and villages are accessible including Reigate, Epsom Banstead and Sutton and the A217 allows fast access to the M25 at Junction 8 (Reigate Hill) bringing Gatwick and Heathrow airports within 20 and 45 minutes respectively.

This substantial house was built circa 2000 with attractive part tiled multi-gabled elevations. Accommodation is ideal for a growing family with numerous well-proportioned rooms arranged over two floors. The indoor pool complements ground floor space and there is provision for a large first floor Study with additional Sitting Room. The house enjoys a wide plot of over half an acre and is level and beautifully landscaped with a high degree of natural seclusion.