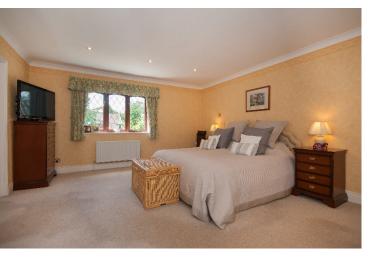

Reception Hall | Cloakroom

Drawing Room | Dining Room

Study | Family Room

Sun Room

Kitchen-Breakfast Room

Utility Room

Indoor Pool Complex with Changing Room

5 first floor Bedrooms | Library/Study

Spacious Reception Hall with Oak Flooring | Double aspect
Drawing Room with stone Fireplace | Re-fitted Kitchen with
granite work surfaces and integrated appliances | Large
adjacent Family Room | Superb Indoor Pool Complex with
changing facility and shower | Five double first floor Bedrooms
| Fitted Study adjoining Principal Bedroom (could be a larger
Dressing Room) | Gas Central Heating | Double Glazed
Windows | Double Garage | Some 200' Road Frontage with
Carriage Driveway | Landscaped Level Gardens |