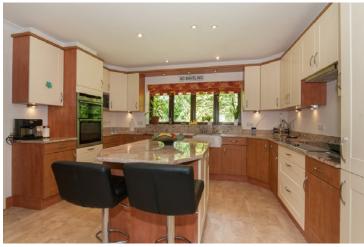

Reception Hall | Cloakroom

Drawing Room | Dining Room

Study | Family Room

Sun Room

Kitchen-Breakfast Room

Utility Room

Indoor Pool Complex with Changing Room

5 first floor Bedrooms | Library/Study

Spacious Reception Hall with Oak Flooring | Double aspect
Drawing Room with stone Fireplace | Re-fitted Kitchen with
granite work surfaces and integrated appliances | Large
adjacent Family Room | Superb Indoor Pool Complex with
changing facility and shower | Five double first floor Bedrooms
| Fitted Study adjoining Principal Bedroom (could be a larger
Dressing Room) | Gas Central Heating | Double Glazed
Windows | Double Garage | Some 200' Road Frontage with
Carriage Driveway | Landscaped Level Gardens |