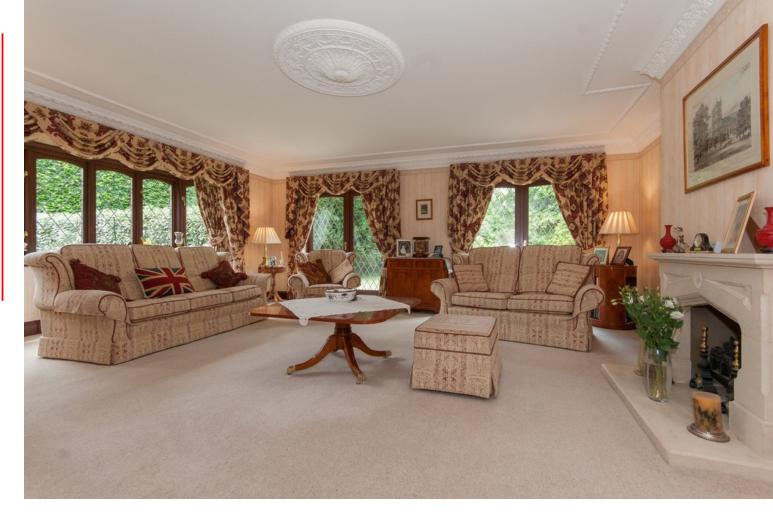

Reception Hall | Cloakroom

Drawing Room | Dining Room

Study | Family Room

Sun Room

Kitchen-Breakfast Room

Utility Room

Indoor Pool Complex with Changing Room

5 first floor Bedrooms | Library/Study

Spacious Reception Hall with Oak Flooring | Double aspect
Drawing Room with stone Fireplace | Re-fitted Kitchen with
granite work surfaces and integrated appliances | Large
adjacent Family Room | Superb Indoor Pool Complex with
changing facility and shower | Five double first floor Bedrooms
| Fitted Study adjoining Principal Bedroom (could be a larger
Dressing Room) | Gas Central Heating | Double Glazed
Windows | Double Garage | Some 200' Road Frontage with
Carriage Driveway | Landscaped Level Gardens |