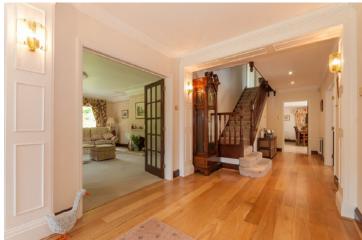

Reception Hall | Cloakroom

Drawing Room | Dining Room

Study | Family Room

Sun Room

Kitchen-Breakfast Room

Utility Room

Indoor Pool Complex with Changing Room

5 first floor Bedrooms | Library/Study

Spacious Reception Hall with Oak Flooring | Double aspect
Drawing Room with stone Fireplace | Re-fitted Kitchen with
granite work surfaces and integrated appliances | Large
adjacent Family Room | Superb Indoor Pool Complex with
changing facility and shower | Five double first floor Bedrooms
| Fitted Study adjoining Principal Bedroom (could be a larger
Dressing Room) | Gas Central Heating | Double Glazed
Windows | Double Garage | Some 200' Road Frontage with
Carriage Driveway | Landscaped Level Gardens |