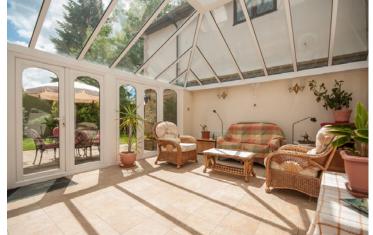

Reception Hall | Cloakroom

Drawing Room | Dining Room

Study | Family Room

Sun Room

Kitchen-Breakfast Room

Utility Room

Indoor Pool Complex with Changing Room

5 first floor Bedrooms | Library/Study

This substantial house was built circa 2000 with attractive part tiled multi-gabled elevations. Accommodation is ideal for a growing family with numerous well-proportioned rooms arranged over two floors. The indoor pool complements ground floor space and there is provision for a large first floor Study with additional Sitting Room. The house enjoys a wide plot of over half an acre and is level and beautifully landscaped with a high degree of natural seclusion.