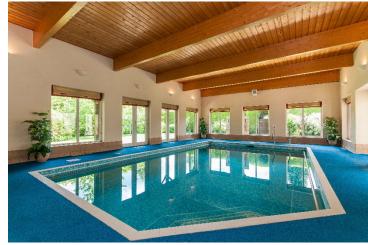

Reception Hall | Cloakroom

Drawing Room | Dining Room

Study | Family Room

Sun Room

Kitchen-Breakfast Room

Utility Room

Indoor Pool Complex with Changing Room

5 first floor Bedrooms | Library/Study

This substantial house was built circa 2000 with attractive part tiled multi-gabled elevations. Accommodation is ideal for a growing family with numerous well-proportioned rooms arranged over two floors. The indoor pool complements ground floor space and there is provision for a large first floor Study with additional Sitting Room. The house enjoys a wide plot of over half an acre and is level and beautifully landscaped with a high degree of natural seclusion.

Spacious Reception Hall with Oak Flooring | Double aspect
Drawing Room with stone Fireplace | Re-fitted Kitchen with
granite work surfaces and integrated appliances | Large
adjacent Family Room | Superb Indoor Pool Complex with
changing facility and shower | Five double first floor Bedrooms
| Fitted Study adjoining Principal Bedroom (could be a larger
Dressing Room) | Gas Central Heating | Double Glazed
Windows | Double Garage | Some 200' Road Frontage with
Carriage Driveway | Landscaped Level Gardens |