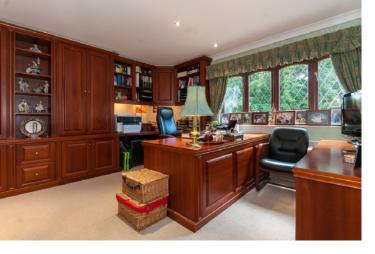

Reception Hall | Cloakroom

Drawing Room | Dining Room

Study | Family Room

Sun Room

Kitchen-Breakfast Room

Utility Room

Indoor Pool Complex with Changing Room

5 first floor Bedrooms | Library/Study

Spacious Reception Hall with Oak Flooring | Double aspect
Drawing Room with stone Fireplace | Re-fitted Kitchen with
granite work surfaces and integrated appliances | Large
adjacent Family Room | Superb Indoor Pool Complex with
changing facility and shower | Five double first floor Bedrooms
| Fitted Study adjoining Principal Bedroom (could be a larger
Dressing Room) | Gas Central Heating | Double Glazed
Windows | Double Garage | Some 200' Road Frontage with
Carriage Driveway | Landscaped Level Gardens |