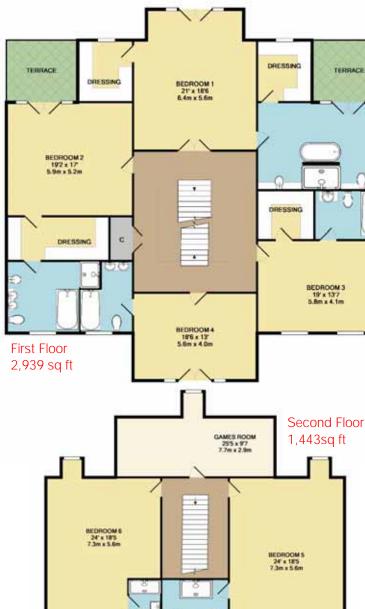

An exceptionally fine detached house, virtually brand new and ready for occupation. The property includes an impressive level of technology throughout its stylish interior and the aim has been to provide the complete home. The ground floor is particularly spacious including a magnificent open-plan kitchen-breakfast-sitting room, ideal for family life as well as a large study/home office and cinema room. There is also the benefit of two ground floor cloakrooms. There are six bedrooms set out over two floors, each with its own en suite facilities and four with a walk-in dressing room/wardrobe.

ALL MEASUREMENTS ARE MAXIMUM, AND INCLUDE WINDOW BAYS AND WARDROBES WHERE APPLICABLE NOT TO A GIVEN SCALE, FOR IDENTIFICATION PURPOSES ONLY

IMPORTANT NOTICE TO PURCHASERS: We endeavour to make our sales particulars accurate and reliable, however, they do not constitute or form part of an offer or any contract and none is to be relied upon as statements of representation or fact. The services, systems and appliances listed in this specification have not been tested by us and no guarantees as to their operating ability or efficiency are given. All measurements have been taken as guide to prospective buyers only, and are not precise. If you require clarification or further information on any points, please