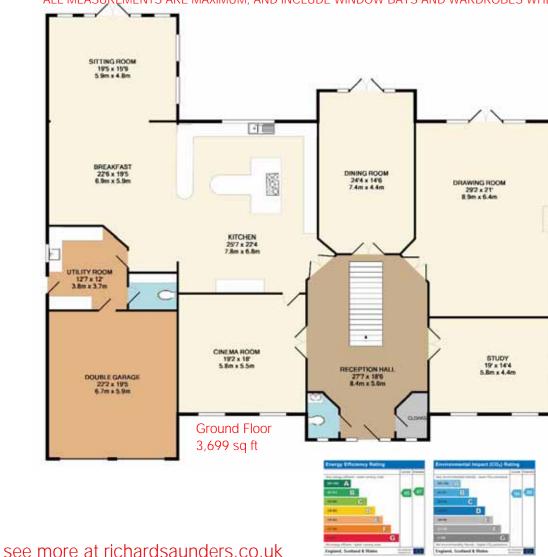

An exceptionally fine detached house, virtually brand new and ready for occupation. The property includes an impressive level of technology throughout its stylish interior and the aim has been to provide the complete home. The ground floor is particularly spacious including a magnificent open-plan kitchen-breakfast-sitting room, ideal for family life as well as a large study/home office and cinema room. There is also the benefit of two ground floor cloakrooms. There are six bedrooms set out over two floors, each with its own en suite facilities and four with a walk-in dressing room/wardrobe.

ALL MEASUREMENTS ARE MAXIMUM, AND INCLUDE WINDOW BAYS AND WARDROBES WHERE APPLICABLE NOT TO A GIVEN SCALE, FOR IDENTIFICATION PURPOSES ONLY

IMPORTANT NOTICE TO PURCHASERS: We endeavour to make our sales particulars accurate and reliable, however, they do not constitute or form part of an offer or any contract and none is to be relied upon as statements of representation or fact. The services, systems and appliances listed in this specification have not been tested by us and no guarantees as to their operating ability or efficiency are given. All measurements have been taken as guide to prospective buyers only, and are not precise. If you require clarification or further information on any points, please