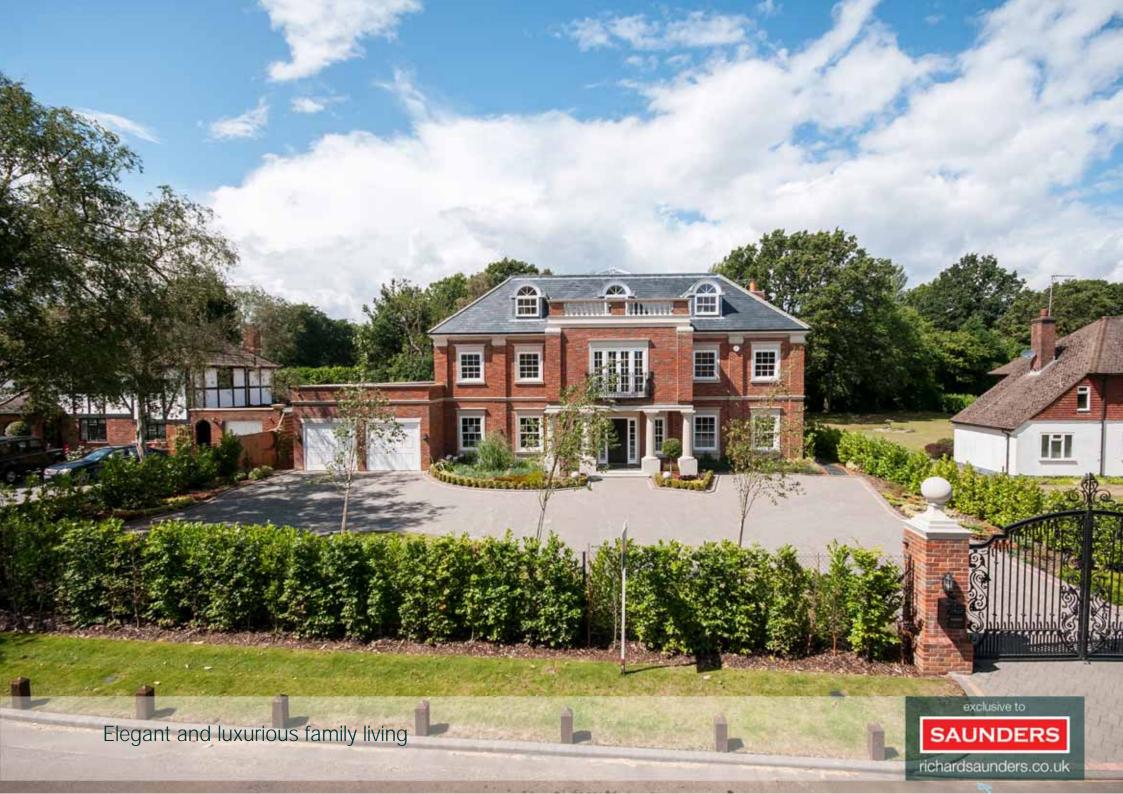

## Elegant and luxurious

. . .

... this magnificent virtually new house of some 8,000 square feet has been created to an exceptional specification and is set in a prime Kingswood Warren location.

Price £2.795 million

An exceptionally fine detached house, virtually brand new and ready for occupation. The property includes an impressive level of technology throughout its stylish interior and the aim has been to provide the complete home. The ground floor is particularly spacious including a magnificent open-plan kitchen-breakfast-sitting room, ideal for family life as well as a large study/home office and cinema room. There is also the benefit of two ground floor cloakrooms. There are six bedrooms set out over two floors, each with its own en suite facilities and four with a walk-in dressing room/wardrobe.

## AMHERST SANDY LANE KINGSWOOD SURREY KT20 6NO

Kingswood Village 1 mile London 17 miles M23/M25 3 miles London by rail 40 minutes

Times and distances are approximate

■ Gas fired underfloor heating ■ Solid concrete floors to all 3 levels ■ Sophisticated media cabling for networked PC, video and audio ■ 9'6 ceilings to ground and first floors ■ Cinema Room with built-in screen and projector ■ Pressurised hot water system ■ Designer Kitchen with high quality appliances ■ Impressive central principal staircase ■ Luxurious Bathrooms with Wet-room Showers ■ Comprehensive security system with CCTV surveillance ■ Automated double gates with video-link ■ No onward chain