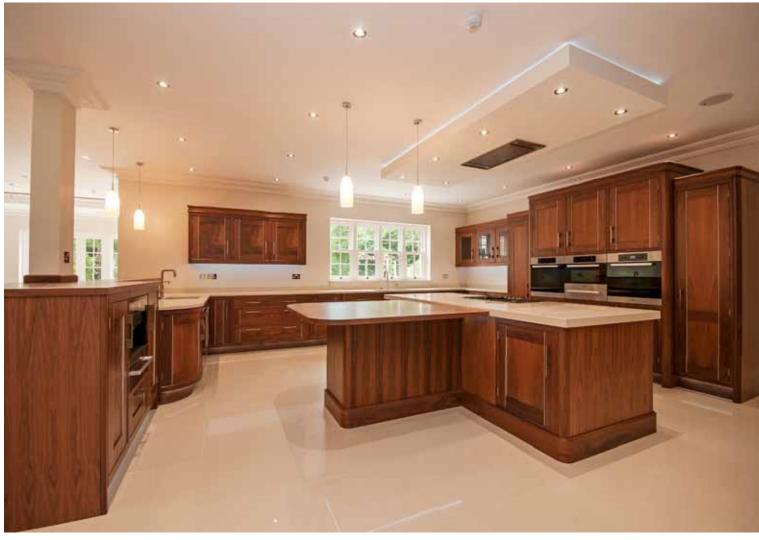

An exceptionally fine detached house, virtually brand new and ready for occupation. The property includes an impressive level of technology throughout its stylish interior and the aim has been to provide the complete home. The ground floor is particularly spacious including a magnificent open-plan kitchen-breakfast-sitting room, ideal for family life as well as a large study/home office and cinema room. There is also the benefit of two ground floor cloakrooms. There are six bedrooms set out over two floors, each with its own en suite facilities and four with a walk-in dressing room/wardrobe.

## AMHERST SANDY LANE KINGSWOOD SURREY KT20 6NO

Kingswood Village 1 mile London 17 miles M23/M25 3 miles London by rail 40 minutes

Times and distances are approximate

■ Gas fired underfloor heating ■ Solid concrete floors to all 3 levels ■ Sophisticated media cabling for networked PC, video and audio ■ 9'6 ceilings to ground and first floors ■ Cinema Room with built-in screen and projector ■ Pressurised hot water system ■ Designer Kitchen with high quality appliances ■ Impressive central principal staircase ■ Luxurious Bathrooms with Wet-room Showers ■ Comprehensive security system with CCTV surveillance ■ Automated double gates with video-link ■ No onward chain