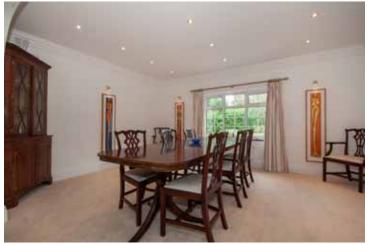

Entrance Hall | Cloakroom/Wet Room

Sitting Room

Dining Room

Family Room

Study | Morning Room

Kitchen-Breakfast Room | Utility Room

5 Bedrooms | Bedroom 6/Study

4 Bath/Shower Rooms including 3 en suite

Expansive and well-proportioned accommodation over 2 floors | Grand 26' x 23' main Sitting Room | 4 further generously sized reception rooms | Spacious fully fitted Kitchen-Breakfast Room with built-in appliances | Useful ground floor Shower Room | Three Bedrooms with luxury en suite Bathrooms, the main with large Dressing Area | 2 Bedrooms sharing large luxurious Family Bathroom | Gas Central Heating | Replacement double glazed windows | Plot of around 2/3rds acre | 175' south westerly backing rear garden | 100' Road Frontage | Carriage Driveway with parking | Double Garage with Gym attached