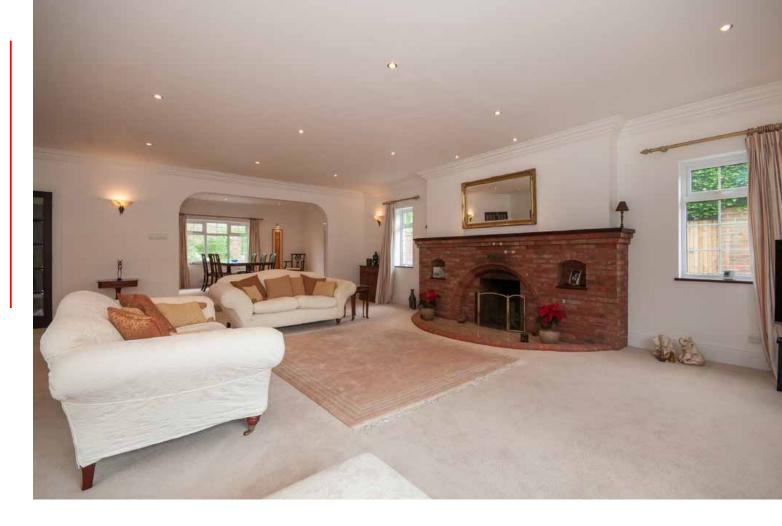

Entrance Hall | Cloakroom/Wet Room

Sitting Room

Dining Room

Family Room

Study | Morning Room

Kitchen-Breakfast Room | Utility Room

5 Bedrooms | Bedroom 6/Study

4 Bath/Shower Rooms including 3 en suite

Expansive and well-proportioned accommodation over 2 floors | Grand 26' x 23' main Sitting Room | 4 further generously sized reception rooms | Spacious fully fitted Kitchen-Breakfast Room with built-in appliances | Useful ground floor Shower Room | Three Bedrooms with luxury en suite Bathrooms, the main with large Dressing Area | 2 Bedrooms sharing large luxurious Family Bathroom | Gas Central Heating | Replacement double glazed windows | Plot of around 2/3rds acre | 175' south westerly backing rear garden | 100' Road Frontage | Carriage Driveway with parking | Double Garage with Gym attached