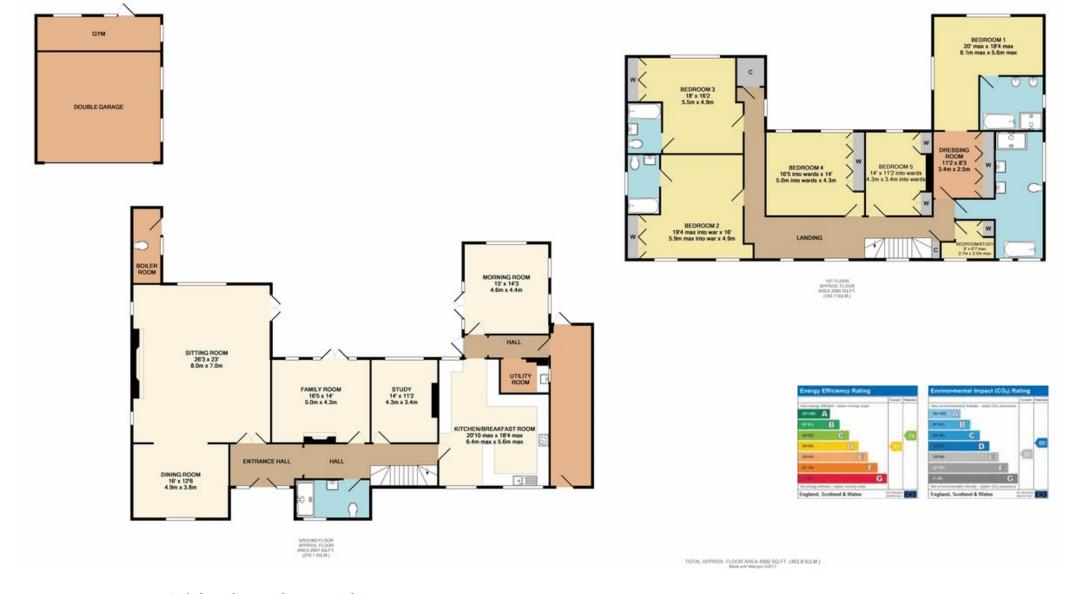

Entrance Hall | Cloakroom/Wet Room

Sitting Room

Dining Room

Family Room

Study | Morning Room

Kitchen-Breakfast Room | Utility Room

5 Bedrooms | Bedroom 6/Study

4 Bath/Shower Rooms including 3 en suite

Double Garage | Gym

In and Out Carriage Driveway

**Swimming Pool** 

Rear Garden of some 175'

Price £1.75 million

Warren Drive is considered one of the finest private roads within Kingswood Warren with Hilltop being the sixth house on the right when approached from Woodland Way. This means the village is in close proximity and so the station with reliable rail services to London is within walking distance. Local shops, restaurants, café and the Kingswood Arms pub are also within walking distance. The larger towns of Banstead, Reigate, Epsom and Sutton are easily accessible by car with the A217 providing a fast link to the M25 at Junction 8 (Reigate Hill) bringing Gatwick and Heathrow airports within 20 and 45 minutes respectively.

Expansive and well-proportioned accommodation over 2 floors | Grand 26' x 23' main Sitting Room | 4 further generously sized reception rooms | Spacious fully fitted Kitchen-Breakfast Room with built-in appliances | Useful ground floor Shower Room | Three Bedrooms with luxury en suite Bathrooms, the main with large Dressing Area | 2 Bedrooms sharing large luxurious Family Bathroom | Gas Central Heating | Replacement double glazed windows | Plot of around 2/3rds acre | 175' south westerly backing rear garden | 100' Road Frontage | Carriage Driveway with parking | Double Garage with Gym attached