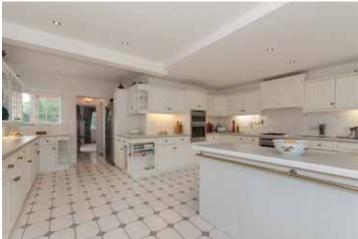

Entrance Hall | Cloakroom/Wet Room

Sitting Room

Dining Room

Family Room

Study | Morning Room

Kitchen-Breakfast Room | Utility Room

5 Bedrooms | Bedroom 6/Study

4 Bath/Shower Rooms including 3 en suite

Expansive and well-proportioned accommodation over 2 floors | Grand 26' x 23' main Sitting Room | 4 further generously sized reception rooms | Spacious fully fitted Kitchen-Breakfast Room with built-in appliances | Useful ground floor Shower Room | Three Bedrooms with luxury en suite Bathrooms, the main with large Dressing Area | 2 Bedrooms sharing large luxurious Family Bathroom | Gas Central Heating | Replacement double glazed windows | Plot of around 2/3rds acre | 175' south westerly backing rear garden | 100' Road Frontage | Carriage Driveway with parking | Double Garage with Gym attached