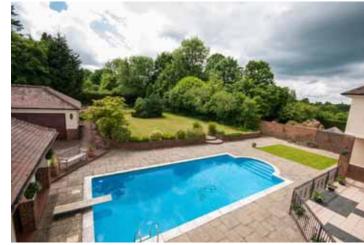

Double Garage | Gym

In and Out Carriage Driveway

**Swimming Pool** 

Rear Garden of some 175'

Price £1.75 million

Warren Drive is considered one of the finest private roads within Kingswood Warren with Hilltop being the sixth house on the right when approached from Woodland Way. This means the village is in close proximity and so the station with reliable rail services to London is within walking distance. Local shops, restaurants, café and the Kingswood Arms pub are also within walking distance. The larger towns of Banstead, Reigate, Epsom and Sutton are easily accessible by car with the A217 providing a fast link to the M25 at Junction 8 (Reigate Hill) bringing Gatwick and Heathrow airports within 20 and 45 minutes respectively.

This 1930s detached home offers exceptionally generous accommodation over two floors with five large double bedrooms, three with en suite facilities. There is extensive reception space on the ground floor ideal for large scale entertaining. The naturally secluded plot approaches two thirds of an acre and the front has a walled carriage driveway with ample parking. The rear garden has a sunny south-westerly aspect and includes a large outdoor swimming pool and spacious terrace ideal for summer living.

Expansive and well-proportioned accommodation over 2 floors | Grand 26' x 23' main Sitting Room | 4 further generously sized reception rooms | Spacious fully fitted Kitchen-Breakfast Room with built-in appliances | Useful ground floor Shower Room | Three Bedrooms with luxury en suite Bathrooms, the main with large Dressing Area | 2 Bedrooms sharing large luxurious Family Bathroom | Gas Central Heating | Replacement double glazed windows | Plot of around 2/3rds acre | 175' south westerly backing rear garden | 100' Road Frontage | Carriage Driveway with parking | Double Garage with Gym attached