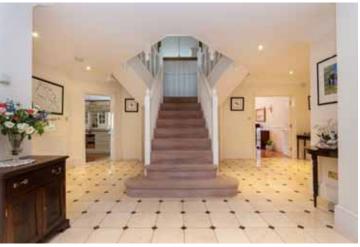

**Grand Reception Hall** 

5 Reception Rooms

Home Cinema

Clive Christian Kitchen-Breakfast Room

Utility Room

2 Cloakrooms

5 Bedroom suites with Bath/Shower Room

Potential for 6th or 7th Bedrooms/Au Pair Suite

Superb Clive Christian Kitchen with appliances | Magnificent Reception Hall with stone tiled floor | Solid beech flooring to Reception Rooms and Kitchen | Home Cinema/Games Room with projector, screen and sound system | Sophisticated integrated Hi-Fi system with ipod connectivity | Network cabling for PC/Sky TV etc | Luxury Bathrooms and Shower Rooms | Dressing Rooms and/or wardrobes to all suites | Garden irrigation system | Security system including CCTV surveillance | Classical fireplaces to Drawing and Family Rooms