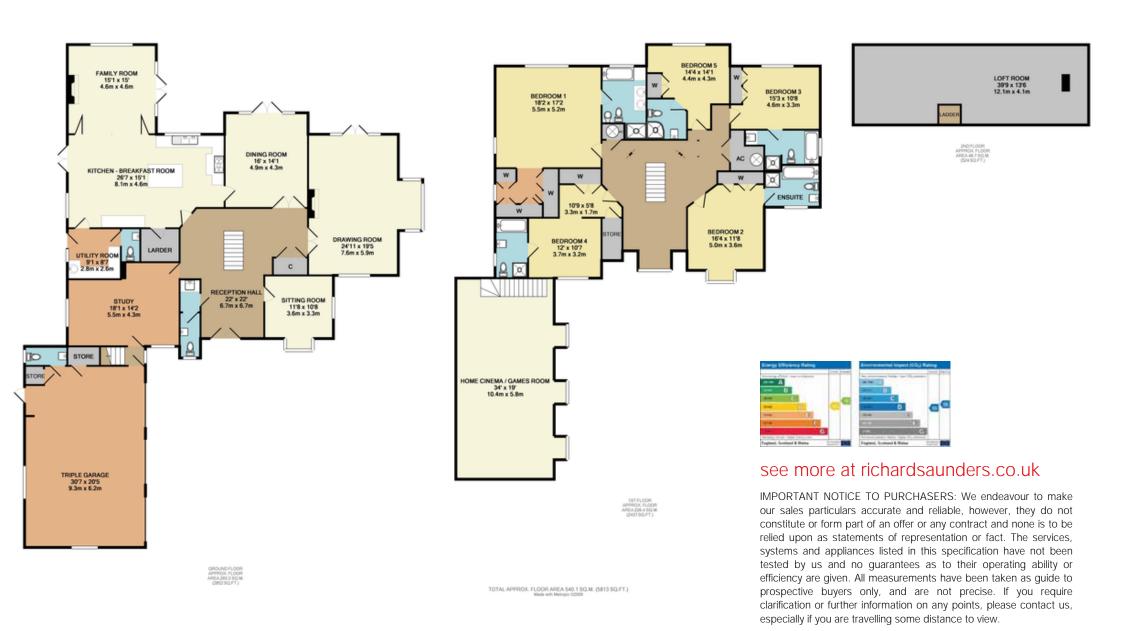

**Grand Reception Hall** 

5 Reception Rooms

Home Cinema

Clive Christian Kitchen-Breakfast Room

Utility Room

2 Cloakrooms

5 Bedroom suites with Bath/Shower Room

Potential for 6th or 7th Bedrooms/Au Pair Suite

3-Car Garage

Gated Driveway with further parking

Beautiful landscaped gardens with southerly aspect

Around two thirds of an acre

Price £2.35 million

Built in 1998 by Berkeley Homes, this substantial house offers extensive accommodation that has been enhanced by further improvements and is ideal for modern family living and entertaining. The gardens are landscaped and mature with a southerly aspect, mood lighting and a secure, gated frontage. An interior viewing is essential.

Superb Clive Christian Kitchen with appliances | Magnificent Reception Hall with stone tiled floor | Solid beech flooring to Reception Rooms and Kitchen | Home Cinema/Games Room with projector, screen and sound system | Sophisticated integrated Hi-Fi system with ipod connectivity | Network cabling for PC/Sky TV etc | Luxury Bathrooms and Shower Rooms | Dressing Rooms and/or wardrobes to all suites | Garden irrigation system | Security system including CCTV surveillance | Classical fireplaces to Drawing and Family Rooms