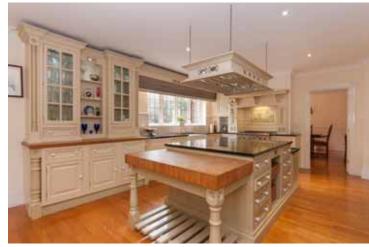

**Grand Reception Hall** 

5 Reception Rooms

Home Cinema

Clive Christian Kitchen-Breakfast Room

Utility Room

2 Cloakrooms

5 Bedroom suites with Bath/Shower Room

Potential for 6th or 7th Bedrooms/Au Pair Suite

Superb Clive Christian Kitchen with appliances | Magnificent Reception Hall with stone tiled floor | Solid beech flooring to Reception Rooms and Kitchen | Home Cinema/Games Room with projector, screen and sound system | Sophisticated integrated Hi-Fi system with ipod connectivity | Network cabling for PC/Sky TV etc | Luxury Bathrooms and Shower Rooms | Dressing Rooms and/or wardrobes to all suites | Garden irrigation system | Security system including CCTV surveillance | Classical fireplaces to Drawing and Family Rooms