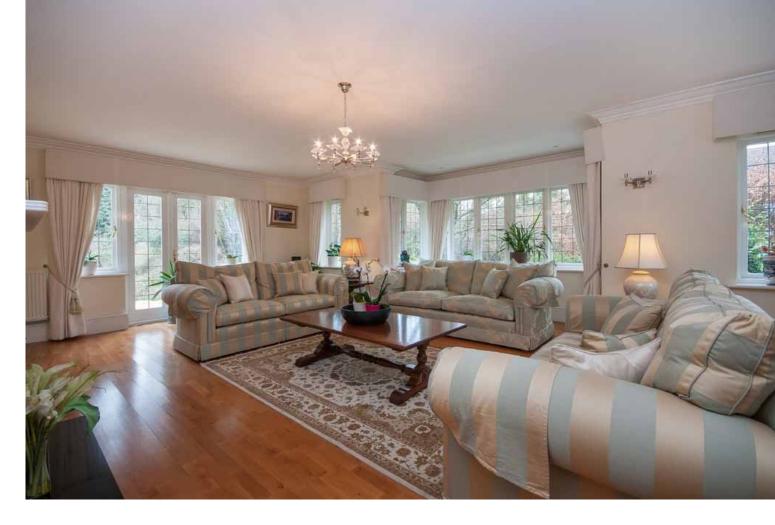

**Grand Reception Hall** 

5 Reception Rooms

Home Cinema

Clive Christian Kitchen-Breakfast Room

Utility Room

2 Cloakrooms

5 Bedroom suites with Bath/Shower Room

Potential for 6th or 7th Bedrooms/Au Pair Suite

Superb Clive Christian Kitchen with appliances | Magnificent Reception Hall with stone tiled floor | Solid beech flooring to Reception Rooms and Kitchen | Home Cinema/Games Room with projector, screen and sound system | Sophisticated integrated Hi-Fi system with ipod connectivity | Network cabling for PC/Sky TV etc | Luxury Bathrooms and Shower Rooms | Dressing Rooms and/or wardrobes to all suites | Garden irrigation system | Security system including CCTV surveillance | Classical fireplaces to Drawing and Family Rooms