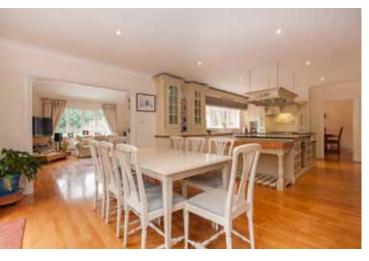

**Grand Reception Hall** 

5 Reception Rooms

Home Cinema

Clive Christian Kitchen-Breakfast Room

Utility Room

2 Cloakrooms

5 Bedroom suites with Bath/Shower Room

Potential for 6th or 7th Bedrooms/Au Pair Suite

Superb Clive Christian Kitchen with appliances | Magnificent Reception Hall with stone tiled floor | Solid beech flooring to Reception Rooms and Kitchen | Home Cinema/Games Room with projector, screen and sound system | Sophisticated integrated Hi-Fi system with ipod connectivity | Network cabling for PC/Sky TV etc | Luxury Bathrooms and Shower Rooms | Dressing Rooms and/or wardrobes to all suites | Garden irrigation system | Security system including CCTV surveillance | Classical fireplaces to Drawing and Family Rooms